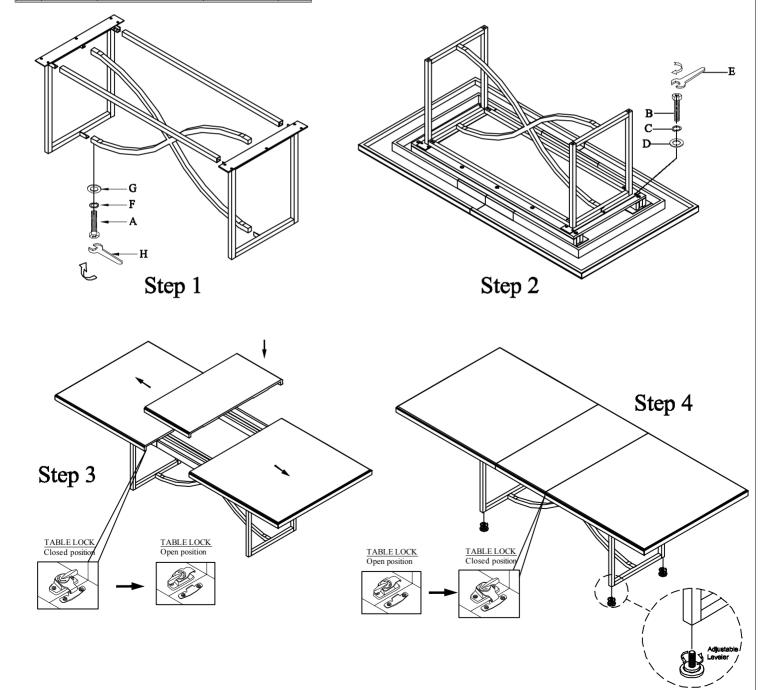

Read all instruction and study the drawing carefully before starting the assembly process:

## HARDWARE PACK

| NO | DRAWING     | DESCRIPTION | SIZE                                | Q'TY  |
|----|-------------|-------------|-------------------------------------|-------|
| A  | <b>&gt;</b> | BOLT        | Φ1/4"×5/8"                          | 16pcs |
| В  | <b>&gt;</b> | BOLT        | Ф5/16 X 1"                          | 10pcs |
| С  | ٧           | LOCK WASHER | $\Phi$ 5/16" $\times$ 12 $\times$ 3 | 10pcs |
| D  | 0           | FLAT WASHER | Φ5/16"×19×2                         | 10pcs |
| E  | <b>₽</b>    | HEX WRENCH  | 12mm                                | 1pc   |
| F  | 9           | LOCK WASHER | Φ1/4"×12×3                          | 16pcs |
| G  | 0           | FLAT WASHER | Φ1/4"×16×2                          | 16pcs |
| H  | \$          | HEX WRENCH  | 10mm                                | 1pc   |