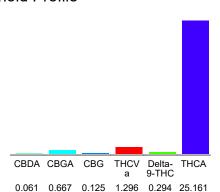

### Cannabinoid Profile

### Cannabinoid Profile by HPLC

0.29%

Delta-9-THC

0.00%

**CBD** 

27.60%

**Total Cannabinoids** 

| Cannabinoid          | % wt  | mg/g   |
|----------------------|-------|--------|
| CBDA                 | 0.061 | 0.61   |
| CBGA                 | 0.667 | 6.67   |
| CBG                  | 0.125 | 1.25   |
| THCVa                | 1.296 | 12.96  |
| Delta-9-THC          | 0.294 | 2.94   |
| THCA                 | 25.16 | 251.61 |
| Total Cannabinoids   | 27.60 | 276.0  |
| Calculated Total THC | 22.36 | 223.60 |
| Calculated CBD Yield | 0.05  | 0.53   |