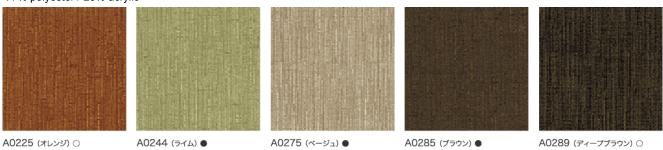

### **CASSEL**

70% acrylic / 30% wool Made in SPAIN

- Soft texture of wool blend
- Standard plain weave with deep colors due to yarn dyeing

### **T-SELAM**

100% polyester

- Soft, high-quality feel like wool and water-repellent properties
- Use of dyed yarn realizes significant water savings, energy savings, and CO2 reduction, making it environmentally friendly \*Wrinkles may appear depending on the product.

#### **ATLAS**

90% wool / 10% nylon made in UK

- · Densely woven plain plain weave
- Design fabric that interweaves multiple threads with excellent color scheme \*Wrinkles may appear depending on the product