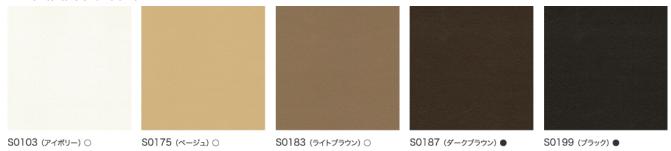

### **EDEL SMOOTH**

Synthetic leather

- · Synthetic leather with calf leather motif
- · Rich texture and volume