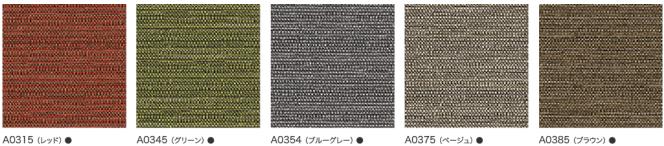

# Beech



# Maple (butterfly stool)



Maple Color Rosewood Color

### Rank A

### **ANELKA**

100% polyester



### **AMELI**

A0457 (ダークブルー) 〇

77% polyester / 23% acrylic



A0487 (ダークブラウン) 〇

A0495 (グレー) 〇

A0498 (チャコールグレー) 〇

### **LUCE**

100% polyester

· Excellent antibacterial and deodorizing properties due to the pure silver thread "Mufan R"

A0475 (ベージュ) 〇

· Anti-static properties using the silver thread to dissipate static electricity, making it difficult to attract dust



### Rank B

### N.C.

70% acrylic / 30% wool

- Soft texture of wool blend
- Standard plain weave with deep colors due to yarn dyeing



### **NEW CHAMOIS**

65% acrylic / 18% polyester

- $\cdot$  Uses special mall yarn with a voluminous feel
- Plain weave with excellent abrasion resistance



### Mica G

100% polyester

- · High-performance pet-friendly upholstery that also has stain- and water-repellent functions
- · Excellent anti-bacterial and deodorizing functions with sterling silver thread "Mufan®"











B0642 (ターコイズ) ○

B0644 (ライム) 〇

B0659 (ダークネイビー) 〇

B0685 (ブラウン) 〇

B0693 (ライトグレー) 〇

### **MINAMO**

100% acrylic

- Plain weave loosely woven in a checkered pattern
   Rich volume and just the right amount of luster











B0745 (グリーン) 〇

B0775 (ベージュ) 〇

B0785 (ブラウン) 〇