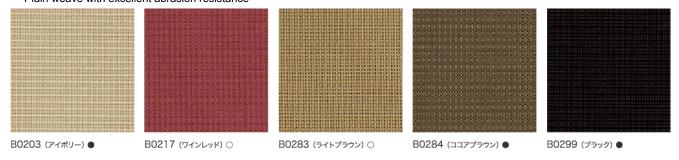

### **NEW CHAMOIS**

65% acrylic / 18% polyester

- $\cdot$  Uses special mall yarn with a voluminous feel
- Plain weave with excellent abrasion resistance