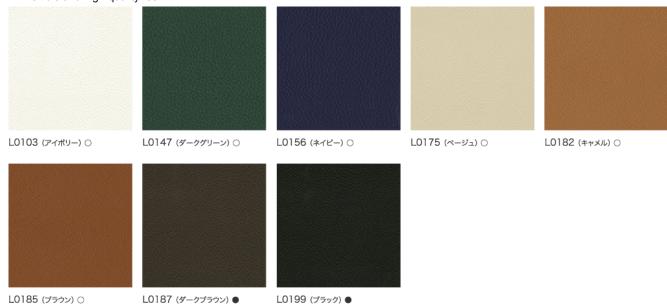

### RIO

Genuine leather

- · Genuine leather with a solid feel
- · Flexible and high-quality feel