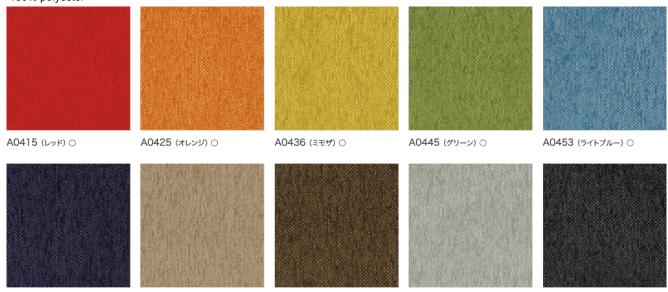

### **ANELKA**

100% polyester

### **AMELI**

A0457 (ダークブルー) 〇

77% polyester / 23% acrylic

A0487 (ダークブラウン) 〇

A0495 (グレー) 〇

A0498 (チャコールグレー) 〇

### **LUCE**

100% polyester

· Excellent antibacterial and deodorizing properties due to the pure silver thread "Mufan R"

A0475 (ベージュ) 〇

· Anti-static properties using the silver thread to dissipate static electricity, making it difficult to attract dust