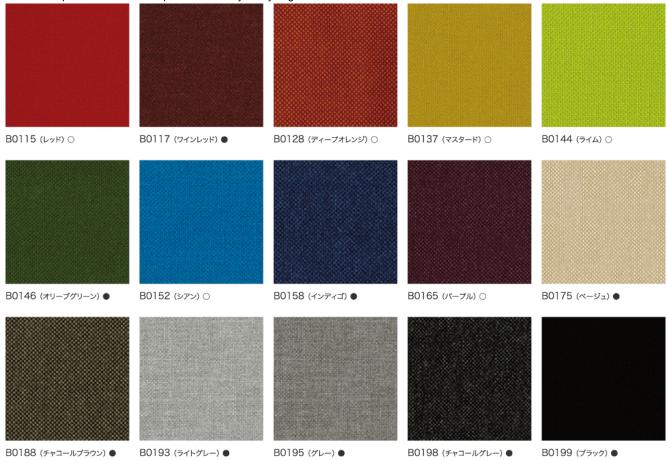

### **AMELI**

A0457 (ダークブルー) 〇

77% polyester / 23% acrylic

A0487 (ダークブラウン) 〇

A0495 (グレー) 〇

A0498 (チャコールグレー) 〇