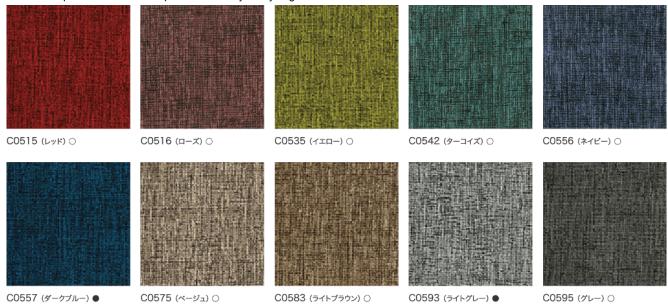

### **CASSEL**

70% acrylic / 30% wool Made in SPAIN

- Soft texture of wool blend
- Standard plain weave with deep colors due to yarn dyeing

### **T-SELAM**

100% polyester

- Soft, high-quality feel like wool and water-repellent properties
- Use of dyed yarn realizes significant water savings, energy savings, and CO2 reduction, making it environmentally friendly \*Wrinkles may appear depending on the product.

#### **ATLAS**

90% wool / 10% nylon made in UK

- · Densely woven plain plain weave
- Design fabric that interweaves multiple threads with excellent color scheme \*Wrinkles may appear depending on the product

C0747 (ダークグリーン) ●

C0757 (ダークブルー) ●

C0785 (ブラウン) ●

C0793 (ライトグレー) ●

C0797 (ダークグレー) ●

### **SAXONY**

57.5% cotton / 25% wool / 17.5% acrylic

 $\cdot$  Uses a plain weave and homespun-like mixed yarn for volume and warmth.

C0283 (ライトブラウン) ●

C0287 (ダークブラウン) ●