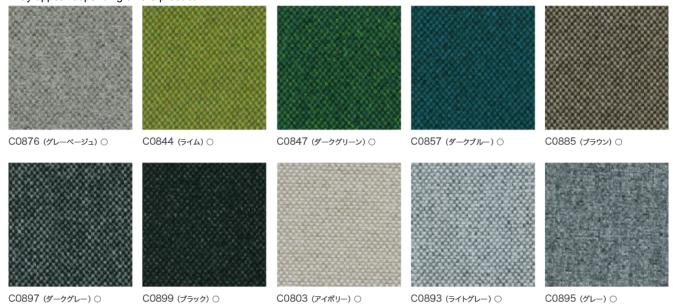

### Mica G

100% polyester

- · High-performance pet-friendly upholstery that also has stain- and water-repellent functions
- · Excellent anti-bacterial and deodorizing functions with sterling silver thread "Mufan®"

B0642 (ターコイズ) ○

B0644 (ライム) 〇

B0659 (ダークネイビー) 〇

B0685 (ブラウン) 〇

B0693 (ライトグレー) 〇

### **MINAMO**

100% acrylic

- Plain weave loosely woven in a checkered pattern
   Rich volume and just the right amount of luster

B0745 (グリーン) 〇

B0775 (ベージュ) 〇

B0785 (ブラウン) 〇

B0793 (ライトグレー) 〇

B0799 (ブラック) 〇