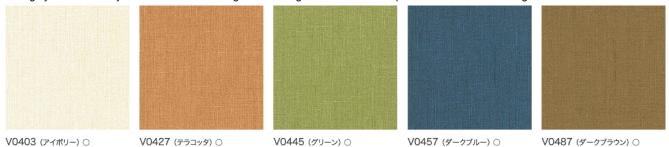

### **AMELI**

A0457 (ダークブルー) 〇

77% polyester / 23% acrylic

A0487 (ダークブラウン) 〇

A0495 (グレー) 〇

A0498 (チャコールグレー) 〇