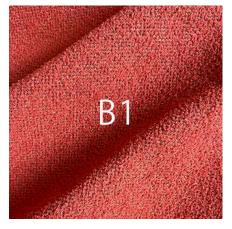

# Fabric B1

A washable fabric (hand wash only) with a soft, towel-like texture that creates a gentle, relaxing space. The fine loop yarn texture and the mixed feel of multiple colors make it suitable for both casual and modern occasions. It is a versatile material that can be used to change its impression to suit any room.

100% polyester

Fabric B1 - W White

Fabric B1 - MS Mimosa

Fabric B1 - OR Orange

Fabric B1 - LR Laurier

Fabric B1 - BR Brown