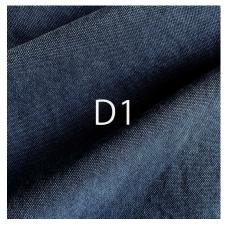

# Fabric D1

No. 8 canvas with bio-wash processing. Woven using strong threads, the thick canvas fabric is machine washable and highly durable, and the more you use it, the more it develops its character. The natural texture of natural materials goes well with the texture of wood, making this a recommended fabric.

100% cotton

Fabric D1 - MN1 Camel

Fabric D1 - MN2 Green

Fabric D1 - MN3 Navy

Fabric D1 - MN4 Wine

Fabric D1 - MN5 Brown