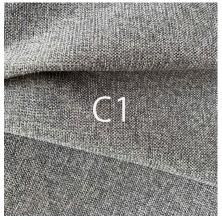

# Fabric C1

The texture of this tweed-like fabric is attractive with its deep, multi-colored woven hues. The basic colors, while still having an antique nuance, make it suitable for any room. It is washable (hand wash only) and can be cared for at home.

100% polyester

Fabric C1 - 4169 Green

Fabric C1 - 4170 Beige

Fabric C1 - 4172 Brown

Fabric C1 - 4175 Deepred

Fabric C1 - 4177 Gray

Fabric C1 - 4178 Black