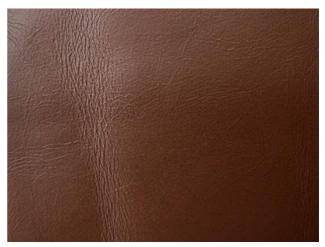

# Leather L1

A medium-thickness Japanese leather with a solid texture and a smooth feel. The expressive grain created by shrink processing gives it an original and luxurious feel. You can enjoy the changes that occur over time that are unique to genuine leather, such as the color, luster, and texture that become more tasteful the more time passes.

Genuine leather (aniline finish)

Leather L1 - GR-12 Brown

Leather L1 - GR-36 Darkbrown

Leather L1 - GR-13 Black

Semi-aniline leather is thinly coated to prevent dirt and fading while retaining the original texture of the leather. The thin coating gives the leather a transparent color and a soft texture that provides a certain level of durability and maintainability.