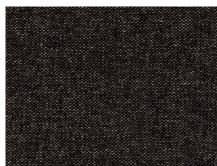

# Fabric C1

The texture of this tweed-like fabric is attractive with its deep, multi-colored woven hues. The basic colors, while still having an antique nuance, make it suitable for any room. It is washable (hand wash only) and can be cared for at home.

100% polyester

Fabric C1 - 4169 Green

Fabric C1 - 4170 Beige

Fabric C1 - 4172 Brown

Fabric C1 - 4175 Deepred

Fabric C1 - 4177 Gray

Fabric C1 - 4178 Black