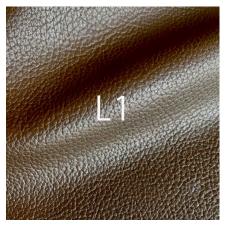

# Leather L1

A medium-thickness Japanese leather with a solid texture and a smooth feel. The expressive grain created by shrink processing gives it an original and luxurious feel. You can enjoy the changes that occur over time that are unique to genuine leather, such as the color, luster, and texture that become more tasteful the more time passes.

Genuine leather (aniline finish)

Leather L1 - GR-12 Brown

Leather L1 - GR-36 Darkbrown

Leather L1 - GR-13 Black

Semi-aniline leather is thinly coated to prevent dirt and fading while retaining the original texture of the leather. The thin coating gives the leather a transparent color and a soft texture that provides a certain level of durability and maintainability.