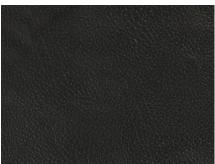

# Leather L1

A medium-thickness Japanese leather with a solid texture and a smooth feel. The expressive grain created by shrink processing gives it an original and luxurious feel. You can enjoy the changes that occur over time that are unique to genuine leather, such as the color, luster, and texture that become more tasteful the more time passes.

Genuine leather (aniline finish)

Leather L1 - GR-12 Brown

Leather L1 - GR-36 Darkbrown

Leather L1 - GR-13 Black

Semi-aniline leather is thinly coated to prevent dirt and fading while retaining the original texture of the leather. The thin coating gives the leather a transparent color and a soft texture that provides a certain level of durability and maintainability.