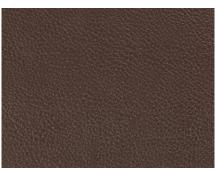

# Leather L1

A medium-thickness Japanese leather with a solid texture and a smooth feel. The expressive grain created by shrink processing gives it an original and luxurious feel. You can enjoy the changes that occur over time that are unique to genuine leather, such as the color, luster, and texture that become more tasteful the more time passes.

Genuine leather (aniline finish)

Leather L1 - GR-12 Brown

Leather L1 - GR-36 Darkbrown

Leather L1 - GR-13 Black

Semi-aniline leather is thinly coated to prevent dirt and fading while retaining the original texture of the leather. The thin coating gives the leather a transparent color and a soft texture that provides a certain level of durability and maintainability.