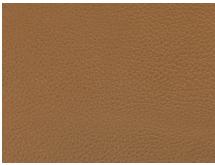

# Leather L1

A medium-thickness Japanese leather with a solid texture and a smooth feel. The expressive grain created by shrink processing gives it an original and luxurious feel. You can enjoy the changes that occur over time that are unique to genuine leather, such as the color, luster, and texture that become more tasteful the more time passes.

Genuine leather (aniline finish)

Leather L1 - GR-12 Brown

Leather L1 - GR-36 Darkbrown

Leather L1 - GR-13 Black

Semi-aniline leather is thinly coated to prevent dirt and fading while retaining the original texture of the leather. The thin coating gives the leather a transparent color and a soft texture that provides a certain level of durability and maintainability.