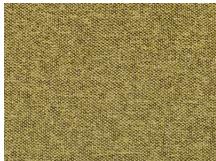

# Fabric C1

The texture of this tweed-like fabric is attractive with its deep, multi-colored woven hues. The basic colors, while still having an antique nuance, make it suitable for any room. It is washable (hand wash only) and can be cared for at home.

100% polyester

Fabric C1 - 4169 Green

Fabric C1 - 4170 Beige

Fabric C1 - 4172 Brown

Fabric C1 - 4175 Deepred

Fabric C1 - 4177 Gray

Fabric C1 - 4178 Black