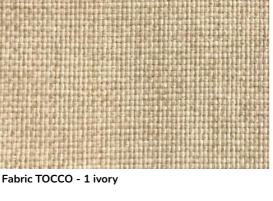

A washable fabric with a rough, woven basket-like surface. Its smooth texture and subtle sheen enhance TOCCO furniture.

\*This product is only compatible with some TOCCO products. Please check the product details page for compatible products.

100% polyester

Fabric TOCCO - 17 beige

Fabric TOCCO - 20 orange

Fabric TOCCO - 22 brown

Fabric TOCCO - 23 darkbrown