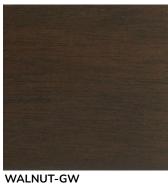

# Walnut

Walnut is one of the world's three major woods along with teak and mahogany. It is a high-class material with a subdued color and a beautiful heathered grain with a profound feeling. It will be polished and the texture will deepen as you use it. Hida Sangyo uses black walnut wood from North America.

WALNUT-WA (polyurethane finish)

WALNUT-GW (polyurethane finish)