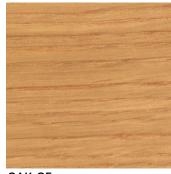

# White Oak

Solid and hard, the wood grain is straight with a unique presence. A shining silver grain similar to the stripes on the back of a tiger, known as tiger stripes, appears, giving it a unique look. Hida Sangyo mainly uses North American white oak that is around 100 years old. \*Oak wood may be used for some parts such as curved wood parts.

OAK-WO (polyurethane finish)

OAK-OU (polyurethane finish)

OAK-N5 (polyurethane finish)

OAK-C4 (polyurethane finish)

OAK-DU (polyurethane finish)

OAK-UW (polyurethane finish)

OAK-BK (polyurethane finish)

OAK-OF (oil finish) \*Extra charge