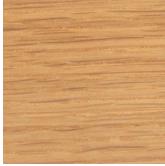

# White Oak

Solid and hard, the wood grain is straight with a unique presence. A shining silver grain similar to the stripes on the back of a tiger, known as tiger stripes, appears, giving it a unique look. Hida Sangyo mainly uses North American white oak that is around 100 years old. \*Oak wood may be used for some parts such as curved wood parts.

OAK-WO (polyurethane finish)

OAK-OU (polyurethane finish)

OAK-N5 (polyurethane finish)

OAK-C4 (polyurethane finish)

OAK-DU (polyurethane finish)

OAK-UW (polyurethane finish)

OAK-BK (polyurethane finish)

OAK-OF (oil finish) \*Extra charge