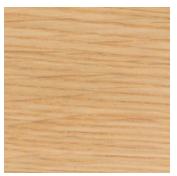

# White Oak

Solid and hard, the wood grain is straight with a unique presence. A shining silver grain similar to the stripes on the back of a tiger, known as tiger stripes, appears, giving it a unique look. Hida Sangyo mainly uses North American white oak that is around 100 years old. \*Oak wood may be used for some parts such as curved wood parts.

OAK-WO (polyurethane finish)

OAK-OU (polyurethane finish)

OAK-N5 (polyurethane finish)

OAK-C4 (polyurethane finish)

OAK-DU (polyurethane finish)

OAK-UW (polyurethane finish)

OAK-BK (polyurethane finish)

OAK-OF (oil finish) \*Extra charge