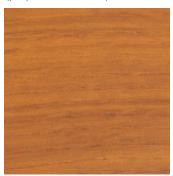

# Walnut

Walnut is one of the world's three major woods along with teak and mahogany. It is a high-class material with a subdued color and a beautiful heathered grain with a profound feeling. It will be polished and the texture will deepen as you use it. Hida Sangyo uses black walnut wood from North America.

WALNUT-WA (polyurethane finish)

WALNUT-GW (polyurethane finish)