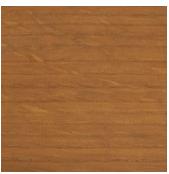

# Walnut

Walnut is one of the world's three major woods along with teak and mahogany. It is a high-class material with a subdued color and a beautiful heathered grain with a profound feeling. It will be polished and the texture will deepen as you use it. Hida Sangyo uses black walnut wood from North America.

WALNUT-WA (polyurethane finish)

WALNUT-GW (polyurethane finish)