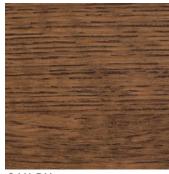

# White Oak

Solid and hard, the wood grain is straight with a unique presence. A shining silver grain similar to the stripes on the back of a tiger, known as tiger stripes, appears, giving it a unique look. Hida Sangyo mainly uses North American white oak that is around 100 years old. \*Oak wood may be used for some parts such as curved wood parts.

OAK-WO (polyurethane finish)

OAK-OU (polyurethane finish)

OAK-N5 (polyurethane finish)

OAK-C4 (polyurethane finish)

OAK-DU (polyurethane finish)

OAK-UW (polyurethane finish)

OAK-BK (polyurethane finish)

OAK-OF (oil finish) \*Extra charge