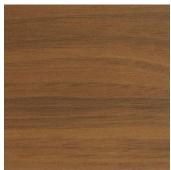

# Walnut

Walnut is one of the world's three major woods along with teak and mahogany. It is a high-class material with a subdued color and a beautiful heathered grain with a profound feeling. It will be polished and the texture will deepen as you use it. Hida Sangyo uses black walnut wood from North America.

WALNUT-WA (polyurethane finish)

WALNUT-GW (polyurethane finish)