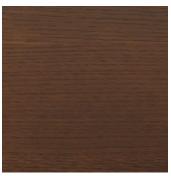

# Walnut

Walnut is one of the world's three major woods along with teak and mahogany. It is a high-class material with a subdued color and a beautiful heathered grain with a profound feeling. It will be polished and the texture will deepen as you use it. Hida Sangyo uses black walnut wood from North America.

WALNUT-WA (polyurethane finish)

WALNUT-GW (polyurethane finish)