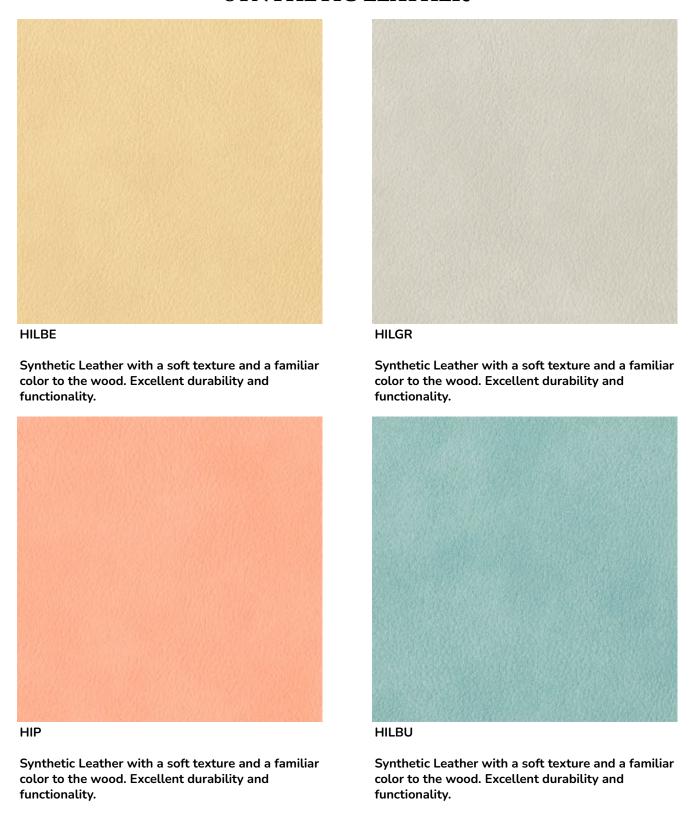

# RANK B SYNTHETIC LEATHER

**HIBU** 

Synthetic Leather with a soft texture and a familiar color to the wood. Excellent durability and functionality.

**HIBR** 

Synthetic Leather with a soft texture and a familiar color to the wood. Excellent durability and functionality.

**HICA** 

Synthetic Leather with a soft texture and a familiar color to the wood. Excellent durability and functionality.

**HIDBR** 

Synthetic Leather with a soft texture and a familiar color to the wood. Excellent durability and functionality.

HIB

Synthetic Leather with a soft texture and a familiar color to the wood. Excellent durability and functionality.