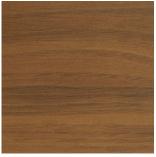

## Walnut

(polyurethane finish)

Walnut is one of the world's three major woods along with teak and mahogany. It is a high-class material with a subdued color and a beautiful heathered grain with a profound feeling. It will be polished and the texture will deepen as you use it. Hida Sangyo uses black walnut wood from North America.

(oil finish) \*Extra charge

WALNUT-WA (polyurethane finish)

WALNUT-GW (polyurethane finish)