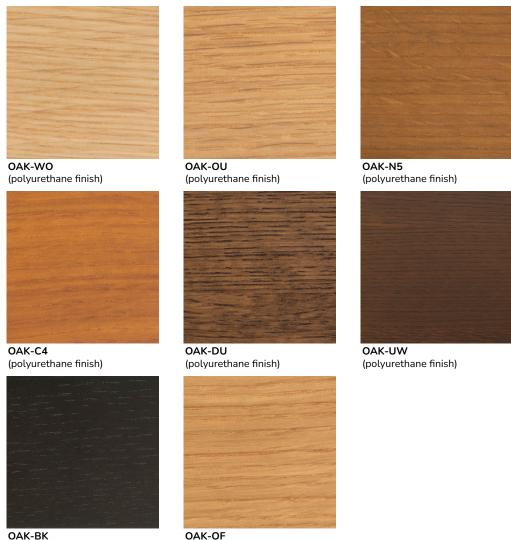

# White Oak

Solid and hard, the wood grain is straight with a unique presence. A shining silver grain similar to the stripes on the back of a tiger, known as tiger stripes, appears, giving it a unique look. Hida Sangyo mainly uses North American white oak that is around 100 years old. \*Oak wood may be used for some parts such as curved wood parts.