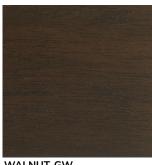

## Walnut

(polyurethane finish)

Walnut is one of the world's three major woods along with teak and mahogany. It is a high-class material with a subdued color and a beautiful heathered grain with a profound feeling. It will be polished and the texture will deepen as you use it. Hida Sangyo uses black walnut wood from North America.

(oil finish) \*Extra charge

WALNUT-WA (polyurethane finish)

WALNUT-GW (polyurethane finish)