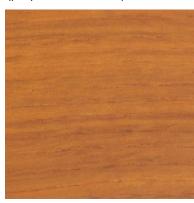

### White Oak

Solid and hard, the wood grain is straight with a unique presence. A shining silver grain similar to the stripes on the back of a tiger, known as tiger stripes, appears, giving it a unique look. Hida Sangyo mainly uses North American white oak that is around 100 years old. \*Oak wood may be used for some parts such as curved wood parts.

OAK-OF (oil finish) \*Extra charge