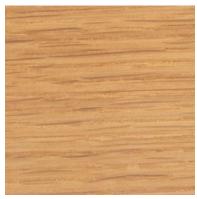

### White Oak

Solid and hard, the wood grain is straight with a unique presence. A shining silver grain similar to the stripes on the back of a tiger, known as tiger stripes, appears, giving it a unique look. Hida Sangyo mainly uses North American white oak that is around 100 years old. \*Oak wood may be used for some parts such as curved wood parts.

**OAK-WO** (polyurethane finish)

OAK-OU (polyurethane finish)

OAK-N5 (polyurethane finish)

OAK-C4 (polyurethane finish)

OAK-DU (polyurethane finish)

**OAK-UW** (polyurethane finish)

**OAK-BK** (polyurethane finish)