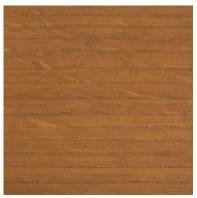

### White Oak

Solid and hard, the wood grain is straight with a unique presence. A shining silver grain similar to the stripes on the back of a tiger, known as tiger stripes, appears, giving it a unique look. Hida Sangyo mainly uses North American white oak that is around 100 years old. \*Oak wood may be used for some parts such as curved wood parts.

**OAK-WO** (polyurethane finish)

OAK-OU (polyurethane finish)

OAK-N5 (polyurethane finish)

OAK-C4 (polyurethane finish)

OAK-DU (polyurethane finish)

**OAK-UW** (polyurethane finish)

**OAK-BK** (polyurethane finish)