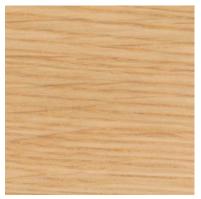

### White Oak

Solid and hard, the wood grain is straight with a unique presence. A shining silver grain similar to the stripes on the back of a tiger, known as tiger stripes, appears, giving it a unique look. Hida Sangyo mainly uses North American white oak that is around 100 years old. \*Oak wood may be used for some parts such as curved wood parts.

**OAK-WO** (polyurethane finish)

OAK-OU (polyurethane finish)

OAK-N5 (polyurethane finish)

OAK-C4 (polyurethane finish)

OAK-DU (polyurethane finish)

**OAK-UW** (polyurethane finish)

**OAK-BK** (polyurethane finish)