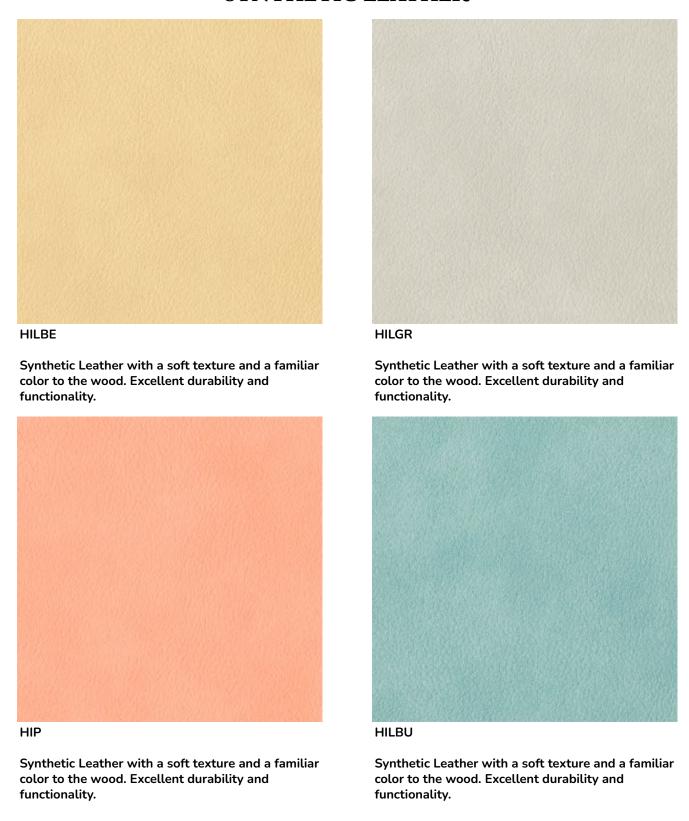

## RANK B SYNTHETIC LEATHER

**HIBU** 

Synthetic Leather with a soft texture and a familiar color to the wood. Excellent durability and functionality.

**HIBR** 

Synthetic Leather with a soft texture and a familiar color to the wood. Excellent durability and functionality.

**HICA** 

Synthetic Leather with a soft texture and a familiar color to the wood. Excellent durability and functionality.

**HIDBR** 

Synthetic Leather with a soft texture and a familiar color to the wood. Excellent durability and functionality.

HIB

Synthetic Leather with a soft texture and a familiar color to the wood. Excellent durability and functionality.