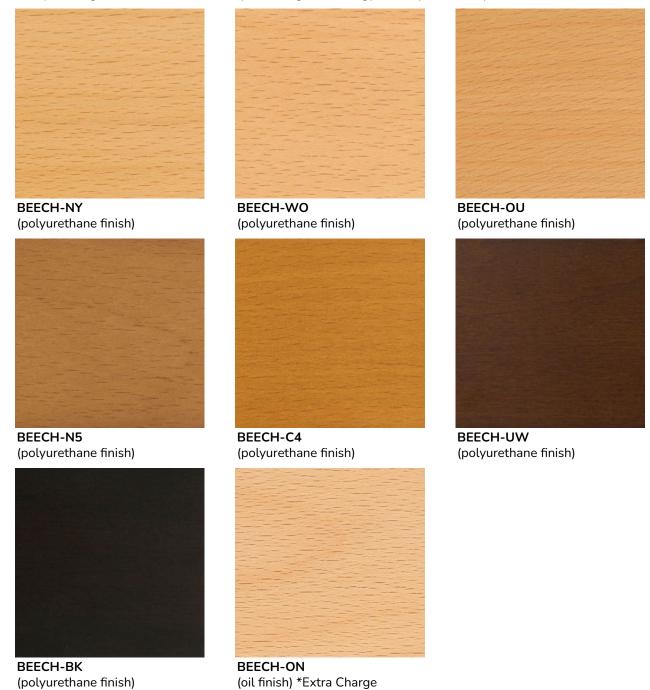

## HIDA SANGYO WOOD CHOICE

### White Oak

Solid and hard, the wood grain is straight with a unique presence. A shining silver grain similar to the stripes on the back of a tiger, known as tiger stripes, appears, giving it a unique look. Hida Sangyo mainly uses North American white oak that is around 100 years old. \*Oak wood may be used for some parts such as curved wood parts.

### **Beech**

At the time of our founding, we started making bentwood furniture using the rich forest resources of the beech forest in this area where the tradition of craftsmanship in Hida is still alive. Domestic beech has a fine grain and is sticky, making it suitable for bentwood processing. Hida Sangyo mainly uses European beech.