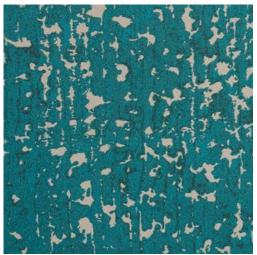

SA95

Composition

polyester 100%

The natural texture is expressed by mixing the soft feel mall thread and the exquisitely different colored threads.

Dry Clean OK Water Washable (by Hand) OK

SA15

Composition polyester 100% The natural texture is expressed by mixing the soft feel mall thread and the exquisitely different colored threads.

Dry Clean OK Water Washable (by Hand) OK

SA98

Composition

polyester 100%

The natural texture is expressed by mixing the soft feel mall thread and the exquisitely different colored threads.

Dry Clean OK Water Washable (by Hand) OK

SA85

Composition polyester 100% The natural texture is expressed by mixing the soft feel mall thread and the exquisitely different colored threads.

Composition polyester 100%

The soft texture that envelops you softly, and the exquisitely mixed weave in a plain atmosphere is attractive.