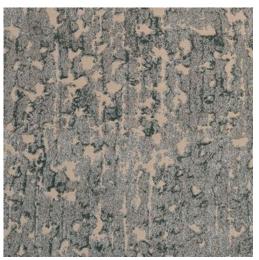

SA95

Composition

polyester 100%

The natural texture is expressed by mixing the soft feel mall thread and the exquisitely different colored threads.

Dry Clean OK Water Washable (by Hand) OK

SA15

Composition polyester 100% The natural texture is expressed by mixing the soft feel mall thread and the exquisitely different colored threads.

Dry Clean OK Water Washable (by Hand) OK

SA98

Composition

polyester 100%

The natural texture is expressed by mixing the soft feel mall thread and the exquisitely different colored threads.

Dry Clean OK Water Washable (by Hand) OK

SA85

Composition polyester 100% The natural texture is expressed by mixing the soft feel mall thread and the exquisitely different colored threads.

Composition polyester 100%

The soft texture that envelops you softly, and the exquisitely mixed weave in a plain atmosphere is attractive.