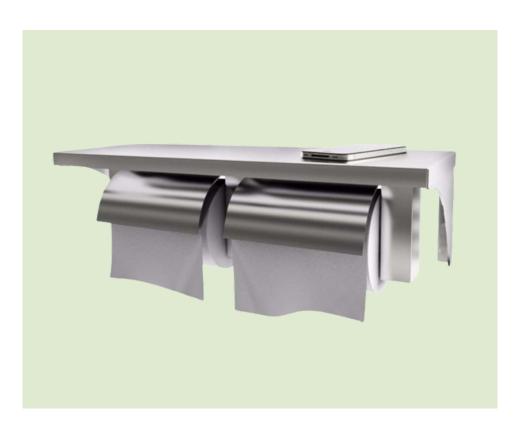

## **Specifications**

| Product Name:<br>Product Code: | Stainless Steel Twin Toilet Roll Holder with Shelf<br>DTPR0016      |
|--------------------------------|---------------------------------------------------------------------|
| Material:                      | 304 Stainless Steel                                                 |
| Color:                         | Chrome Finish                                                       |
| Operation:                     | Manual                                                              |
| Mount Type:                    | Wall Mounted                                                        |
| Tissue Paper Type:             | Twin Type Toilet Paper Roll                                         |
| Capacity:                      | Holds two standard toilet rolls, can hold up to 230 sheets per roll |
| Application:                   | Wc Cubicle Area                                                     |
| Feature:                       | With Mobile Stand                                                   |