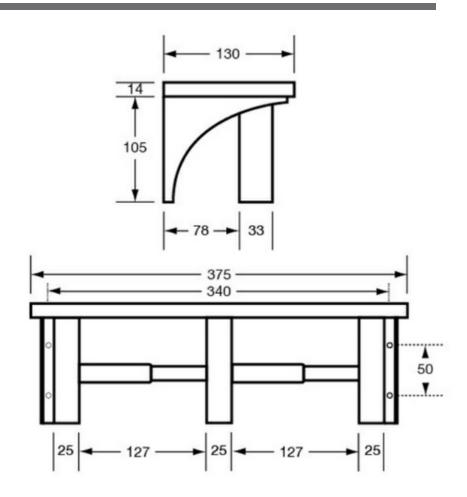

## **DTPR0016**





## **Specifications**

| Product Name:<br>Product Code: | Stainless Steel Twin Toilet Roll Holder with Shelf<br>DTPR0016      |
|--------------------------------|---------------------------------------------------------------------|
| Material:                      | 304 Stainless Steel                                                 |
| Color:                         | Chrome Finish                                                       |
| Operation:                     | Manual                                                              |
| Mount Type:                    | Wall Mounted                                                        |
| Tissue Paper Type:             | Twin Type Toilet Paper Roll                                         |
| Capacity:                      | Holds