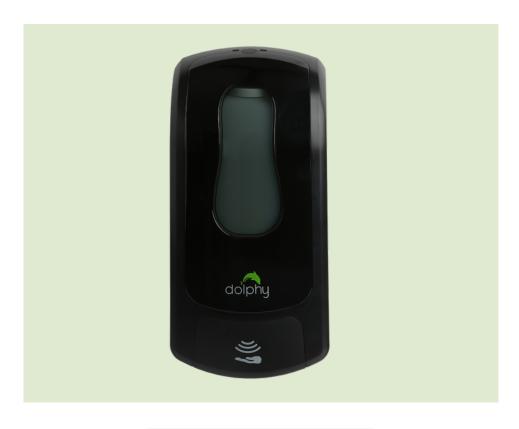

## **Specifications**

Product Name: Automatic Soap-Sanitiser Dispenser 1000ML- Black

Product Code: DSDR0048

Material: ABS Plastic

Capacity: 1000ML

Colour: Black

Operation: Automatic Wall Mounted

Drop Volume: 1-1.5 ML per one Time

Pump Type: Foam, Spray & Gel

Suitable For: Liquid Soap, Sanitizer, Shampoo, Conditioner,

Shower Gel, Moisturizer, Lotion

Dimension: 295mm x 154mm x 100mm

Weight: 925 gm (unboxed)

1000 gm (boxed)

Also Available in Drip Tray & White Finish