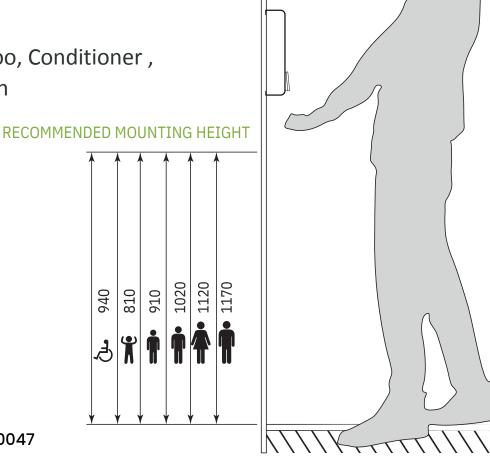

Also available in White finish

Also available in Drip Tray

((o)) 🕻 🌡

Product Code:DAHD0047

All dimensions are in mm