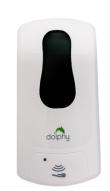

Pump Type: Foam, Spray & Gel

Suitable For: Liquid Soap, Sanitizer, Shampoo, Conditioner,

Shower Gel, Moisturizer, Lotion

Dimension: 295mm x 154mm x 100mm

Weight: 925 gm (unboxed)

1000 gm (boxed)

Also Available in Drip Tray & White Finish

Also available in White finish

Also available in Drip Tray

((o)) 🕻 🌡

Product Code:DAHD0047

All dimensions are in mm