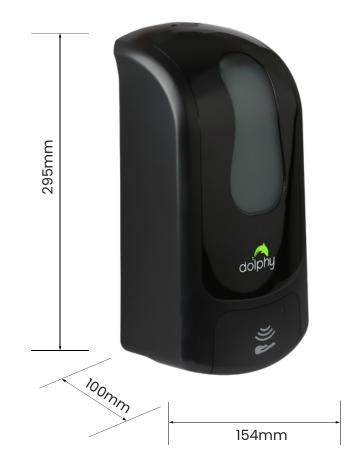

Pump Type: Foam, Spray & Gel

Suitable For: Liquid Soap, Sanitizer, Shampoo, Conditioner,

Shower Gel, Moisturizer, Lotion

Dimension: 295mm x 154mm x 100mm

Weight: 925 gm (unboxed)

1000 gm (boxed)

Also Available in Drip Tray & White Finish