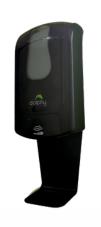

Pump Type: Foam, Spray & Gel

Suitable For: Liquid Soap, Sanitizer, Shampoo, Conditioner,

Shower Gel, Moisturizer, Lotion

Dimension: 295mm x 154mm x 100mm

Weight: 925 gm (unboxed)

1000 gm (boxed)

Also Available in Drip Tray & White Finish

Also available in White finish

Also available in Drip Tray

((o)) 🕻 🌡

Product Code:DAHD0047

All dimensions are in mm