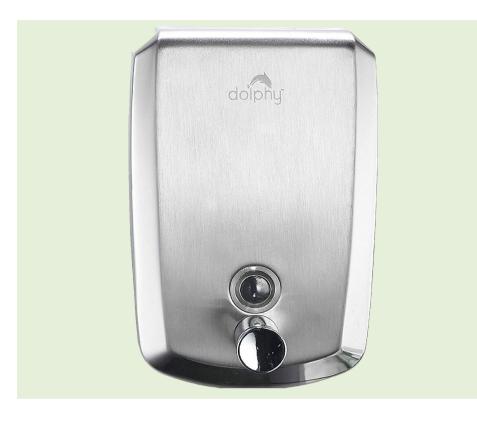

## **Specifications**

| Product Nam  | e Stainless Steel Soap Dispenser 500 | ml |
|--------------|--------------------------------------|----|
| Product Code | DSDR0037                             |    |
| Туре         | Manual                               |    |
| Material     | #304 Stainless Steel ( 0.8mm Thick   | .) |
| Capacity     | 1000 ML                              |    |
| Colour       | Silver                               |    |
| Variety of   | Liquid Soap, Shampoo,                |    |
| Liquids      | Conditioner & Lotion                 |    |
| Drop Volume  | 1-1.5 ML per one Time                |    |
| Fitting      | Wall Mounted                         |    |
| Weight       | 430 gm ( Unboxed )                   |    |

500 gm ( Boxed )

Features Pump action soap dispenser valve

Impact-resistant liquid level indicator

Lockable hinged lid (key provided)

All dimensions are in mm