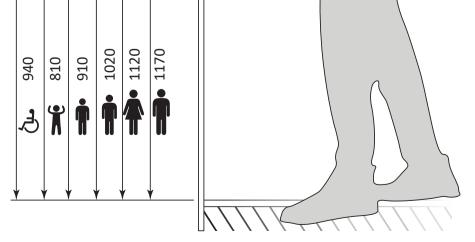

sign of quality

## **DSDR0037**



## 

## **Specifications**

| Product Nam  | e Stainless Steel Soap Dispenser 500 | ml |
|--------------|--------------------------------------|----|
| Product Code | DSDR0037                             |    |
| Туре         | Manual                               |    |
| Material     | #304 Stainless Steel ( 0.8mm Thick   | .) |
| Capacity     | 1000 ML                              |    |
| Colour       | Silver                               |    |
| Variety of   | Liquid Soap, Shampoo,                |    |
| Liquids      | Conditioner & Lotion                 |    |
| Drop Volume  | 1-1.5 ML per one Time                |    |
| Fitting      | Wall Mounted                         |    |
| Weight       | 430 gm ( Unboxed )                   |    |





500 gm ( Boxed )

Features Pump action soap dispenser valve

Impact-resistant liquid level indicator

Lockable hinged lid (key provided)

All dimensions are in mm