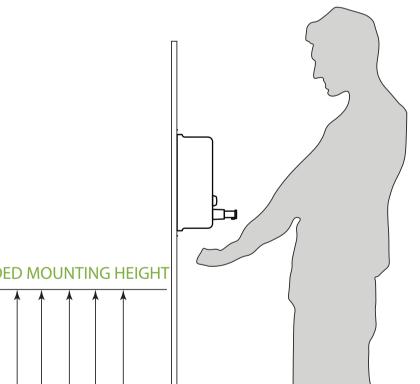

he sign of quality

## **DSDR0037**



## 

## **Specifications**

| Product Nam  | e Stainless Steel Soap Dispenser 500 | ml |
|--------------|--------------------------------------|----|
| Product Code | DSDR0037                             |    |
| Туре         | Manual                               |    |
| Material     | #304 Stainless Steel ( 0.8mm Thick   | .) |
| Capacity     | 1000 ML                              |    |
| Colour       | Silver                               |    |
| Variety of   | Liquid Soap, Shampoo,                |    |
| Liquids      | Conditioner & Lotion                 |    |
| Drop Volume  | 1-1.5 ML per one Time                |    |
| Fitting      | Wall Mounted                         |    |
| Weight       | 430 gm ( Unboxed )                   |    |





500 gm ( Boxed )

Features Pump action soap dispenser valve

Impact-resistant liquid level indicator

Lockable hinged lid (key provided)

All dimensions are in mm