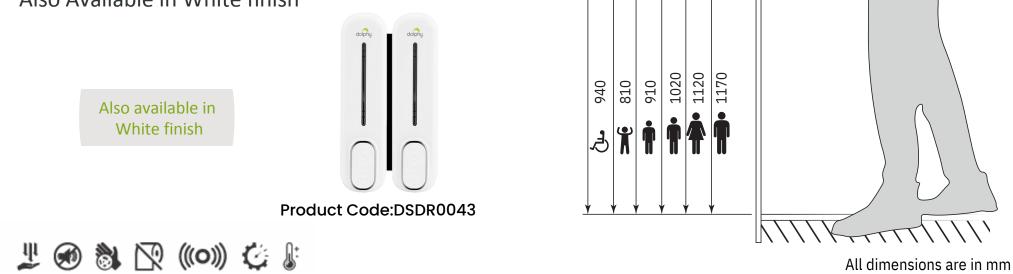

## **Specifications**

| Product Name:                  | Soap Dispenser 300ML Set of 2 – Black        |
|--------------------------------|----------------------------------------------|
| Product Code:                  | DSDR0020                                     |
| Туре                           | Manual                                       |
| Material:                      | ABS Plastic                                  |
| Capacity:                      | 300 ML x 300 ML                              |
| Colour:                        | Black                                        |
| Installation:                  | Wall Mount                                   |
| Variety of Detergents:         | Liquid Soap, Shampoo, Conditioner, Lotion    |
| Drop Volume:                   | 1-1.5 ML per one Time                        |
| Dimension:                     | 220mm x 135mm x 75mm                         |
| Weight:                        | 500 gm (unboxed )                            |
|                                | 580 gm ( boxed ) RECOMMENDED MOUNTING HEIGHT |
| Features:                      | Liquid Level Indicator                       |
| Also Available in White finish |                                              |

All dimensions are in mm