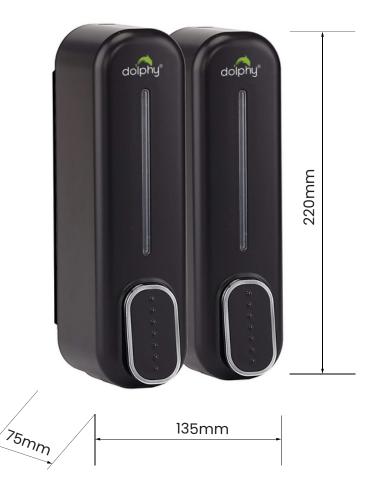

## **Specifications**

| Product Name:                  | Soap Dispenser 300ML Set of 2 – Black        |
|--------------------------------|----------------------------------------------|
| Product Code:                  | DSDR0020                                     |
| Туре                           | Manual                                       |
| Material:                      | ABS Plastic                                  |
| Capacity:                      | 300 ML x 300 ML                              |
| Colour:                        | Black                                        |
| Installation:                  | Wall Mount                                   |
| Variety of Detergents:         | Liquid Soap, Shampoo, Conditioner, Lotion    |
| Drop Volume:                   | 1-1.5 ML per one Time                        |
| Dimension:                     | 220mm x 135mm x 75mm                         |
| Weight:                        | 500 gm (unboxed )                            |
|                                | 580 gm ( boxed ) RECOMMENDED MOUNTING HEIGHT |
| Features:                      | Liquid Level Indicator                       |
| Also Available in White finish |                                              |