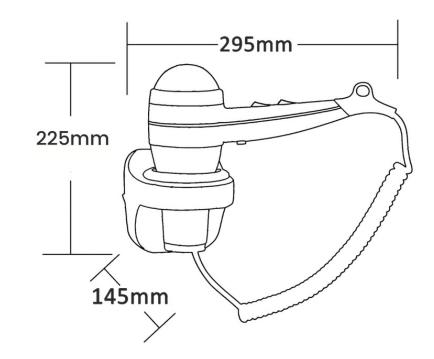

## **DPHD0024**





| S              | pecifications                     |          |     |     |     |      |      |  |
|----------------|-----------------------------------|----------|-----|-----|-----|------|------|--|
| Product Name:  | High Power Profession Ha          | air D    | Dry | er  |     |      |      |  |
| Product Code:  | Black DPHD0024                    |          |     |     |     |      |      |  |
| Material:      | SS 304 + ABS Plastic              |          |     |     |     |      |      |  |
| Colour:        | Black RECOMMENDED MOUNTING HEIGHT |          |     |     |     |      |      |  |
| Power:         | 1875 W                            |          |     |     |     |      |      |  |
| Voltage:       | 220 V- 240 V                      |          |     |     |     |      |