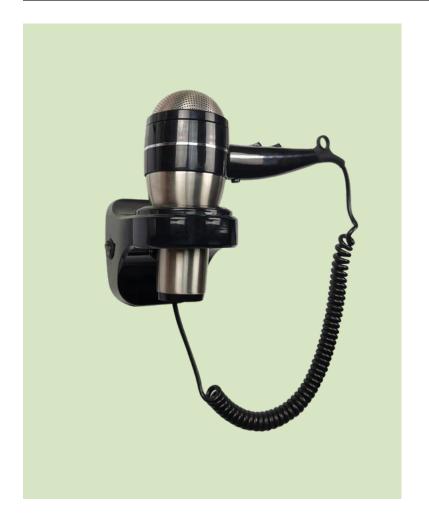

## **DPHD0024**

| S              | pecifications                     |          |     |     |     |      |      |  |
|----------------|-----------------------------------|----------|-----|-----|-----|------|------|--|
| Product Name:  | High Power Profession Ha          | air D    | Dry | er  |     |      |      |  |
| Product Code:  | Black DPHD0024                    |          |     |     |     |      |      |  |
| Material:      | SS 304 + ABS Plastic              |          |     |     |     |      |      |  |
| Colour:        | Black RECOMMENDED MOUNTING HEIGHT |          |     |     |     |      |      |  |
| Power:         | 1875 W                            |          |     |     |     |      |      |  |
| Voltage:       | 220 V- 240 V                      |          |     |     |     |      |      |  |
| Speed:         | 2                                 |          |     |     |     |      |      |  |
| Type of Motor: | AC                                |          |     |     |     |      |      |  |
| Power Source:  | Electric                          |          |     |     |     |      |      |  |
| Frequency      | 50/60 Hz                          | 890      | 810 | 840 | 066 | 1040 | 1090 |  |
|                |                                   | ہے,      | Ĩ   | Ť   | İ   |      | Ť    |  |
|                |                                   | <u> </u> | ¥   | ¥   | ¥   | ¥    | ¥    |  |