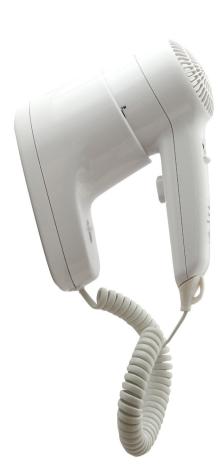

## **DPHD0002**

|                    | Specifications                    |             |     |     |     |      |        |                      |
|--------------------|-----------------------------------|-------------|-----|-----|-----|------|--------|----------------------|
| Product Name       | Wall Mount Hair Dryer 1200W       | - V         | /hi | te  |     |      | Γ      |                      |
| Product Code       | DPHD0002                          |             |     |     |     |      |        |                      |
| Material           | High Impact ABS Plastic           |             |     |     |     |      |        |                      |
| Colour             | White RECOMMENDED MOUNTING HEIGHT |             |     |     |     |      | IEIGHT |                      |
| Power              | 1200W                             | 1           | 1   | ,   | , i |      |        |                      |
| Voltage            | 220 V, 50 Hz                      |             |     |     |     |      |        |                      |
| Air Speed          | > 11 m/s                          |             |     |     |     |      |        |                      |
| Air Temperature    | 65 ± 15°C                         |             |     |     |     |      |        |                      |
| Current            | 4.5A                              |             |     |     |     |      |        |                      |
| Blowing rate       | 12m/s                             | 890         | 810 | 840 | 066 | 1040 | 1090   |                      |
| Blowing volume     | 67m³⁄h                            | 8           | 81  | 84  | 66  | 10   | 10     |                      |
| Water splash proof | IPX1                              | <u>ل</u> جر | Y   | İ   | İ   |      |        |                      |
| Speed Setting:     | 2                                 |             | ^   |     |     |      |        |                      |
| Fitting            | Wall Mounted                      |             |     |     |     | •    |        |                      |
| Weight             | 700 grams (Unboxed)               |             |     |     |     |      |        | $\mathbf{V}$         |
|                    | 800 grams (Boxed)                 |             |     |     |     |      |        | All dimensions are i |