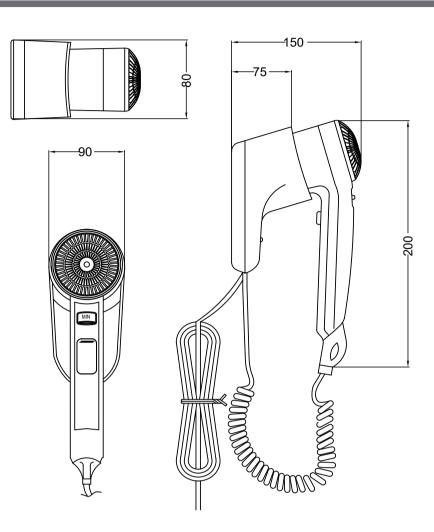

## **DPHD0002**

|                    | Specifications                    |             |     |     |     |      |        |                      |
|--------------------|-----------------------------------|-------------|-----|-----|-----|------|--------|----------------------|
| Product Name       | Wall Mount Hair Dryer 1200W       | - V         | /hi | te  |     |      | Γ      |                      |
| Product Code       | DPHD0002                          |             |     |     |     |      |        |                      |
| Material           | High Impact ABS Plastic           |             |     |     |     |      |        |                      |
| Colour             | White RECOMMENDED MOUNTING HEIGHT |             |     |     |     |      | IEIGHT |                      |
| Power              | 1200W                             | 1           | 1   | ,   | , i |      |        |                      |
| Voltage            | 220 V, 50 Hz                      |             |     |     |     |      |        |                      |
| Air Speed          | > 11 m/s                          |             |     |     |     |      |        |                      |
| Air Temperature    | 65 ± 15°C                         |             |     |     |     |      |        |                      |
| Current            | 4.5A                              |             |     |     |     |      |        |                      |
| Blowing rate       | 12m/s                             | 890         | 810 | 840 | 066 | 1040 | 1090   |                      |
| Blowing volume     | 67m³⁄h                            | 8           | 81  | 84  | 66  | 10   | 10     |                      |
| Water splash proof | IPX1                              | <u>ل</u> جر | Y   | İ   | İ   |      |        |                      |
| Speed Setting:     | 2                                 |             | ^   |     |     |      |        |                      |
| Fitting            | Wall Mounted                      |             |     |     |     | •    |        |                      |
| Weight             | 700 grams (Unboxed)               |             |     |     |     |      |        | $\mathbf{V}$         |
|                    | 800 grams (Boxed)                 |             |     |     |     |      |        | All dimensions are i |