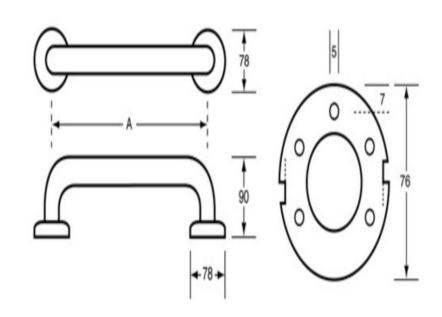

## **Specifications**

Product Name: Grab Bar – Matt Black

Product Code: DHGB0012-B

Colour: Matt Black

Material: #304 Stainless Steel - 32mmØ

Mounting: Concealed Fix - 78mmØ Mount

Dimension: 300mm

Also available in Stainless steel finish - DHGB0012