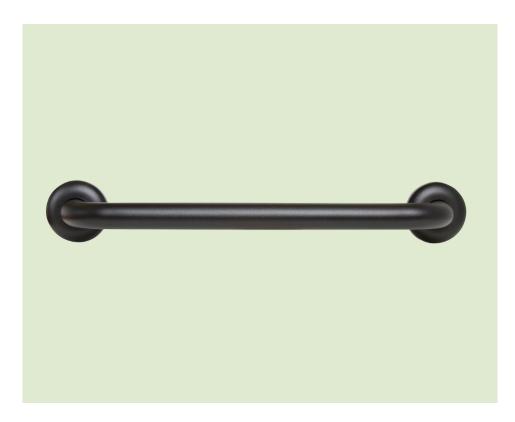

## **Specifications**

Product Name: Grab Bar – Matt Black

Product Code: DHGB0012-B

Colour: Matt Black

Material: #304 Stainless Steel - 32mmØ

Mounting: Concealed Fix - 78mmØ Mount

Dimension: 300mm

Also available in Stainless steel finish - DHGB0012