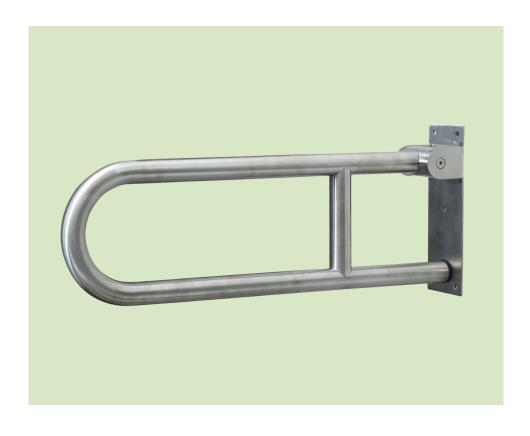

## **Specifications**

Product Name: Pull Down Grab Rail—Silver Product Code: DHGB0011

Colour: Silver

Material: #304 Stainless Steel - 32mmØ

Mounting: Concealed Fix - 78mmØ Mount

Dimension: 80mm x 250mm C to C