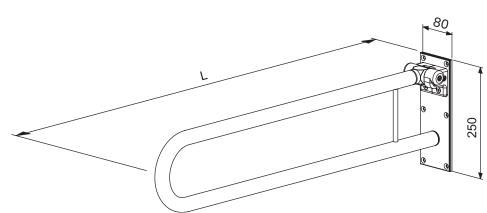

## **Specifications**

Product Name: Pull Down Grab Rail—Silver Product Code: DHGB0011

Colour: Silver

Material: #304 Stainless Steel - 32mmØ

Mounting: Concealed Fix - 78mmØ Mount

Dimension: 80mm x 250mm C to C