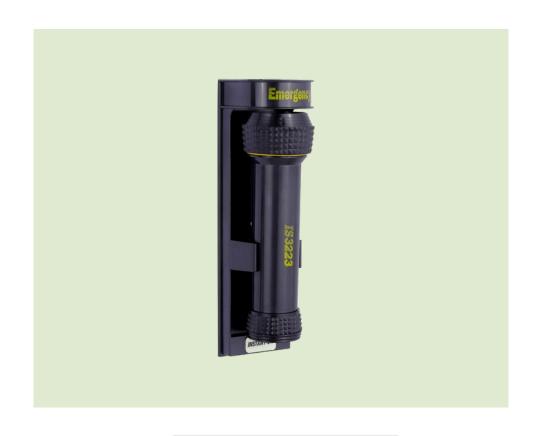

## **Specifications**

Product Name: Wall Mounted Hotel Emergency Torch

Product Code: DEHT0004

Colour: Black

Material: Aluminum alloy torch with rubber handle

Dimension: 233 H x 68 W x 68 D mm

Mount Type: Wall Mounted Or Drawer Mounted

wall bracket - light is off when place back on wall-mounted holder OR operate it using ON/OFF switch given on the

torch

Aluminum alloy torch with rubber handle

Energy saving with large LED bulbs

Anti-theft, wall mounted

Cradle can be wall mounted or drawer mounted

All dimensions are in mm