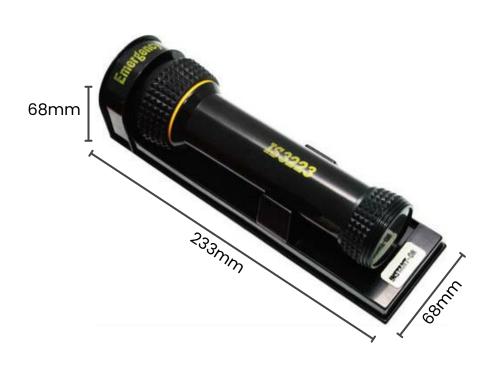

## **Specifications**

Product Name: Wall Mounted Hotel Emergency Torch

Product Code: DEHT0004

Colour: Black

Material: Aluminum alloy torch with rubber handle

Dimension: 233 H x 68 W x 68 D mm

Mount Type: Wall Mounted Or Drawer Mounted

Cradle can be wall mounted or drawer mounted

All dimensions are in mm