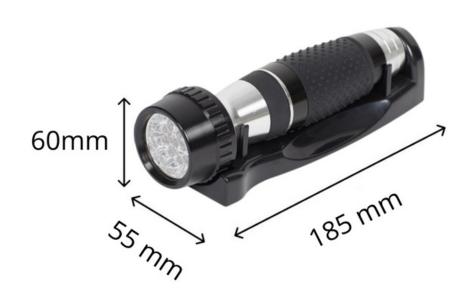

## **Specifications**

Product Name: Wall Mounted Hotel Emergency Torch

Product Code: DEHT0001
Colour: Black

Material: Aluminum alloy torch with rubber handle

Dimension: 185 H x 55 W x 60 D mm

Mount Type: Wall Mounted Or Drawer Mounted

All dimensions are in mm