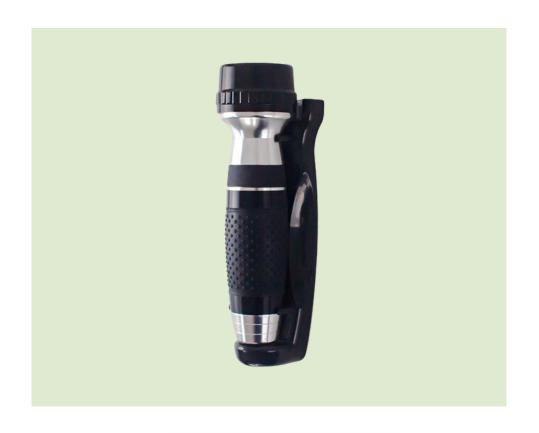

## **Specifications**

Product Name: Wall Mounted Hotel Emergency Torch

Product Code: DEHT0001
Colour: Black

Material: Aluminum alloy torch with rubber handle

Dimension: 185 H x 55 W x 60 D mm

Mount Type: Wall Mounted Or Drawer Mounted

Operated By: 3 x AA Batteries Size (Battery Is Not Included)

Bulb Type: Energy Saving With Large LED Bulbs.

Burning Time: 120 Hours

Products Weight: 340g

Warranty: 1-year warranty

Features: Automatic switch-on/off system: light is on when lift from wall bracket - light

is off when place back on wall-mounted holder OR operate it using ON/OFF

switch given on the torch

Aluminium alloy torch with rubber handle

Energy saving with large LED bulbs

Anti-theft, wall mounted

Cradle can be wall mounted or drawer mounted