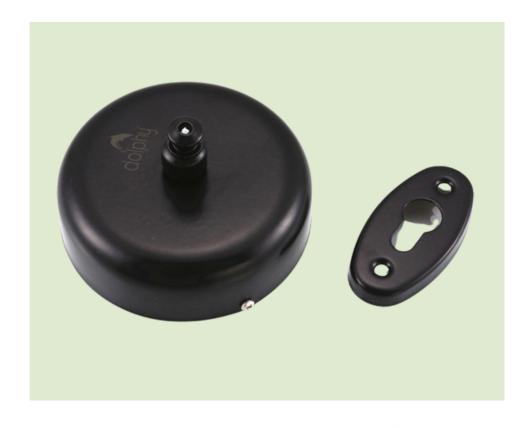

## **Specifications**

Product Name: Retractable Single Clothesline - Black

Product Code: DCLN0006

Colour: Black

Material: 304 Stainless Steel & Brass

Operation: Retractable

Shape: Round

Cord Size: Opens Up to 3000 mm

Capacity: 6 to 7 Kg

Dimension: 95mm x 95mm x 30mm

Features: Automatically retracts, reels up effortlessly

High Strength Nylon Cord

Ideal for laundry rooms, balconies, bathrooms, etc. Super easy wall mounted installation and operation

Automatically retracts, reels up effortlessly

Ideal for laundry rooms, balconies, bathrooms or dorms

All dimensions are in mm