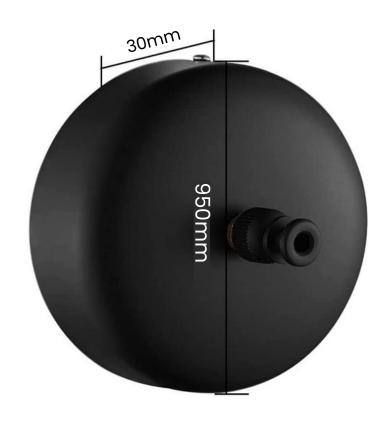

## **Specifications**

Product Name: Retractable Single Clothesline - Black

Product Code: DCLN0006

Colour: Black

Material: 304 Stainless Steel & Brass

Operation: Retractable

Shape: Round

Cord Size: Opens Up to 3000 mm

Capacity: 6 to 7 Kg

Dimension: 95mm x 95mm x 30mm

Features: Automatically retracts, reels up effortlessly

High Strength Nylon Cord

Ideal for laundry rooms, balconies, bathrooms, etc. Super easy wall mounted installation and operation

Automatically retracts, reels up effortlessly

Ideal for laundry rooms, balconies, bathrooms or dorms

All dimensions are in mm