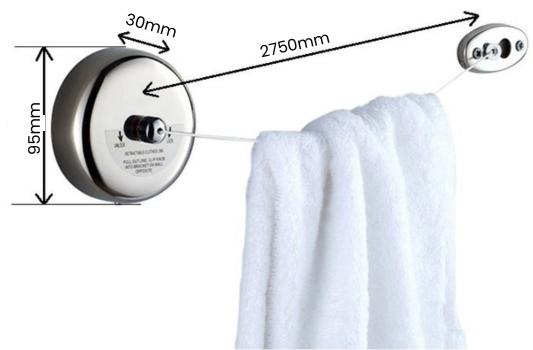

## **Specifications**

| Product Name: | Retractable Stainless Steel Clothesline - Round     |
|---------------|-----------------------------------------------------|
| Product Code: | DCLN0001                                            |
| Colour:       | Silver                                              |
| Material:     | 304 Stainless Steel & Brass                         |
| Operation:    | Retractable                                         |
| Shape:        | Round                                               |
| Cord Size:    | Opens Up to 3000 mm                                 |
| Capacity:     | 6 to 7 Kg                                           |
| Dimension:    | 95mmx95mmx30mm                                      |
| Features:     | Automatically retracts, reels up effortlessly       |
|               | High Strength Nylon Cord                            |
|               | Ideal for laundry rooms, balconies, bathrooms, etc. |
|               | Super easy wall mounted installation and operation  |
|               | Automatically retracts reals up offertlessly        |

Automatically retracts, reels up effortlessly Ideal for laundry rooms, balconies, bathrooms or dorms

All dimensions are in mm