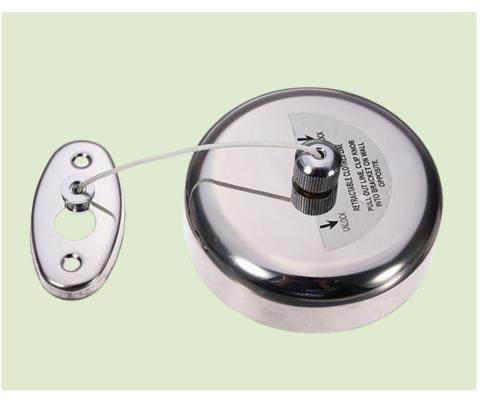

## **Specifications**

| Product Name: | Retractable Stainless Steel Clothesline - Round     |
|---------------|-----------------------------------------------------|
| Product Code: | DCLN0001                                            |
| Colour:       | Silver                                              |
| Material:     | 304 Stainless Steel & Brass                         |
| Operation:    | Retractable                                         |
| Shape:        | Round                                               |
| Cord Size:    | Opens Up to 3000 mm                                 |
| Capacity:     | 6 to 7 Kg                                           |
| Dimension:    | 95mmx95mmx30mm                                      |
| Features:     | Automatically retracts, reels up effortlessly       |
|               | High Strength Nylon Cord                            |
|               | Ideal for laundry rooms, balconies, bathrooms, etc. |
|               | Super easy wall mounted installation and operation  |
|               | Automatically retracts reals up offertlessly        |