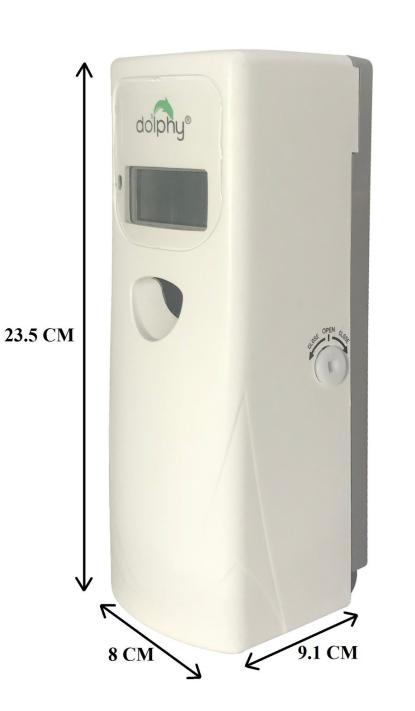

## 🚱 😃 🚳 🖏 🕅 ((o)) 🎸 🎚

- Product Code: DAPD0007
- Product Name: LED Automatic Aerosol Dispenser
- Material : ABS Plastic
- Colour: White
- Dimensions: 8 cm X 9.1 cm X 23.5
- Modes: 24 hours, Night, Day
- Powered: 2x 1.5V D size battery (Not Included)
- Interval time: 1 minute TO 60 minutes
- Display: LED
- Functions: RESET, SPRAY, MODE, WEEK, HOUR/MIN, and ON/OFF
- Low Battery Warning Function
- Days Setting: (Monday to Friday) (Monday to Saturday) (Monday to Sunday)
- One refill can spray 3000 times
- Automatic light sensor enabled
- Refill : you can use one standard size refills in this dispenser, maximum length of refill is 14.5cm (300 ml) (Not Included)