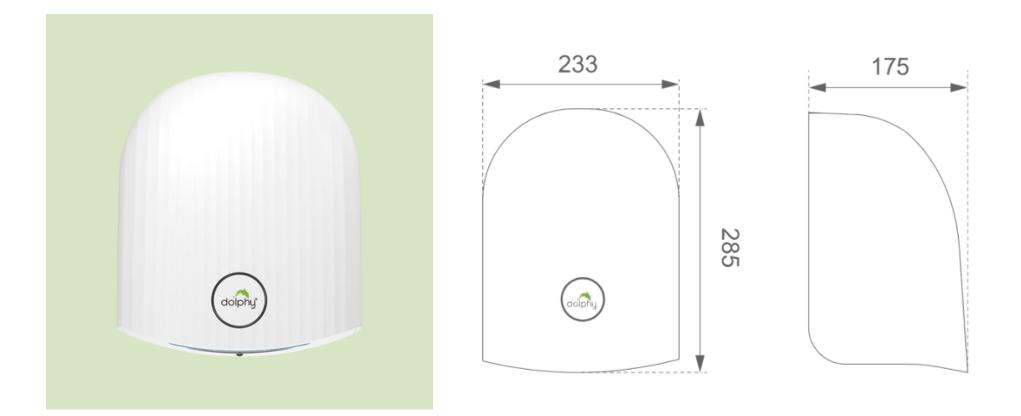

## **DAHD0067**



## **Specifications**

| Product Name:     | Wall Mounted Automatic Hand | l Dryer                                                                                                                                                                                                                      |  |
|-------------------|-----------------------------|------------------------------------------------------------------------------------------------------------------------------------------------------------------------------------------------------------------------------|--|
| Product Code:     | DAHD0067                    |