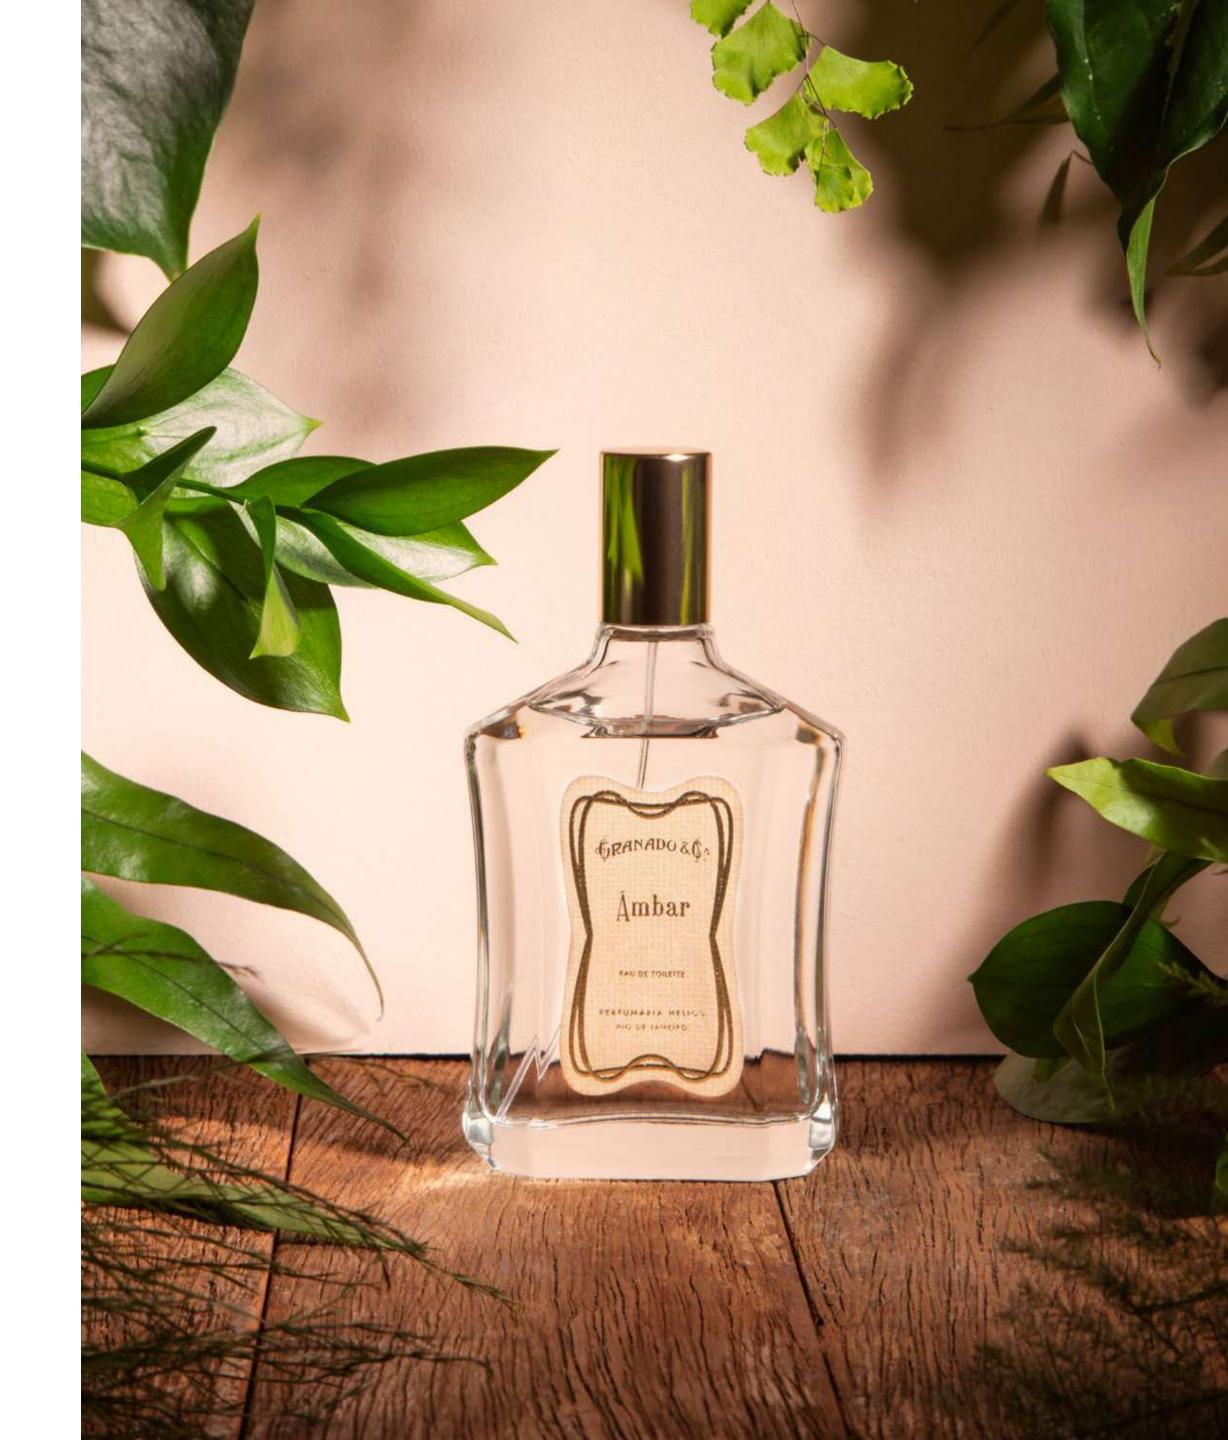

### **FRAGRANCE**

Âmbar

### OLFACTORY FAMILY

Woody Musk Amber

### OLFACTORY PYRAMID

### Top notes

Lime Cardamom Black Pepper

### Heart notes

Amber
Transparent Woods
Lily of the Valley

### Base notes

Amber Hibiscus Seed Musk

# ÂMBAR

The warmth of amber notes, with the subtlety of wood and musk notes, brings a creation that perfectly balances comfort and elegance in a slightly sweet fragrance. Intriguing and enveloping, it pleases like a second skin perfume and evokes the sensuality of the skin itself.

Âmbar Eau de Toilette 100ml

Elixir