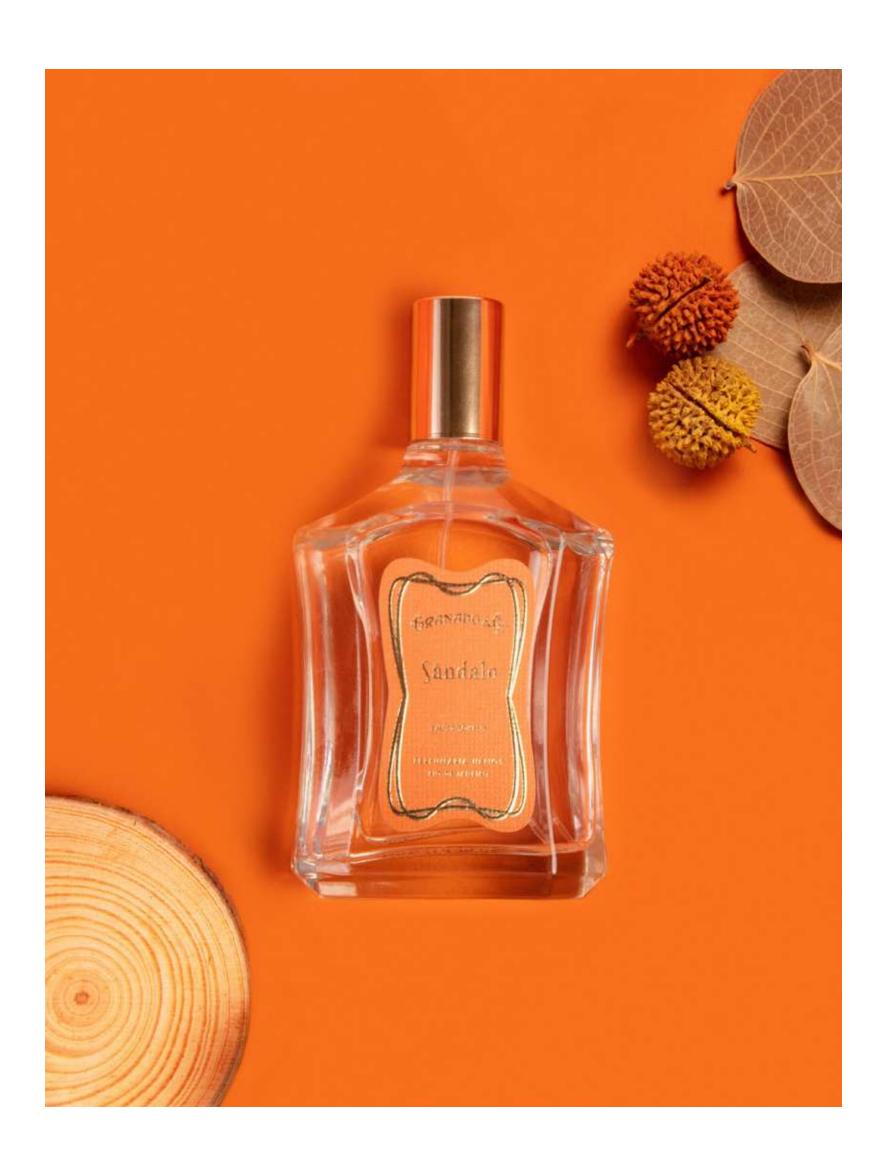

### **FRAGRANCE**

Sândalo

### OLFACTORY FAMILY

Woody Musk

### OLFACTORY PYRAMID

### Top notes

Lime

Mandarin

Black Pepper

### **Heart notes**

Cypriol

Guaiac

Patchouli

### Base notes

Musk Sandalwood Cashmere Wood

# SÂNDALO

Sacred tree in India, Sandalwood oil is extracted from its wood. The eau de toilette brings creamy and soft nuances, adding comfort and sensuality to a striking creation. It is a fragrance that suggests personality, intensity and lastingness in its scent.