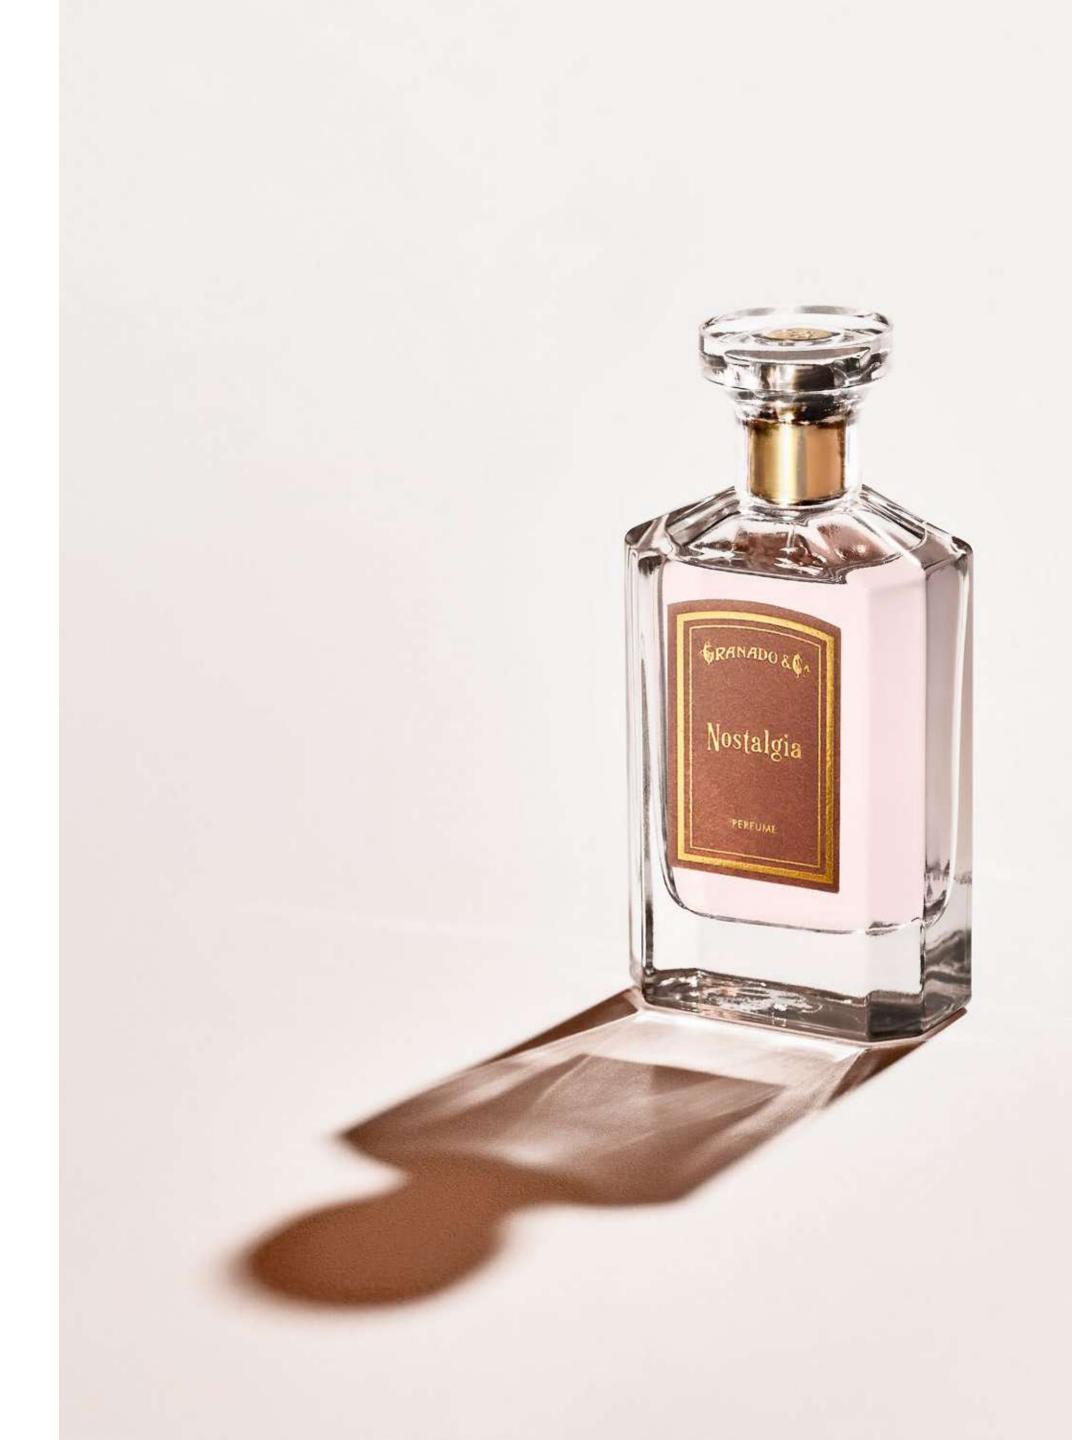

### **FRAGRANCE**

Nostalgia

### OLFACTORY FAMILY

Woody Floral Musk

### OLFACTORY PYRAMID

### Top notes

Pink Pepper Bergamot Mandarin

### **Heart notes**

Lily Orange Blossom Rose

### Base notes

Musk Amber Cashmere

## NOSTALGIA

Nostalgia represents the past, present and future of Granado in a creation that balances tradition and contemporaneity. The citrusy and spicy top notes give way to an elegant floral body of white flowers and roses. The notes are intertwined by the woody, soft and comfortable structure of cashmere, amber and musk.

Nostalgia Eau de Parfum 75ml

Eaux de Parfum