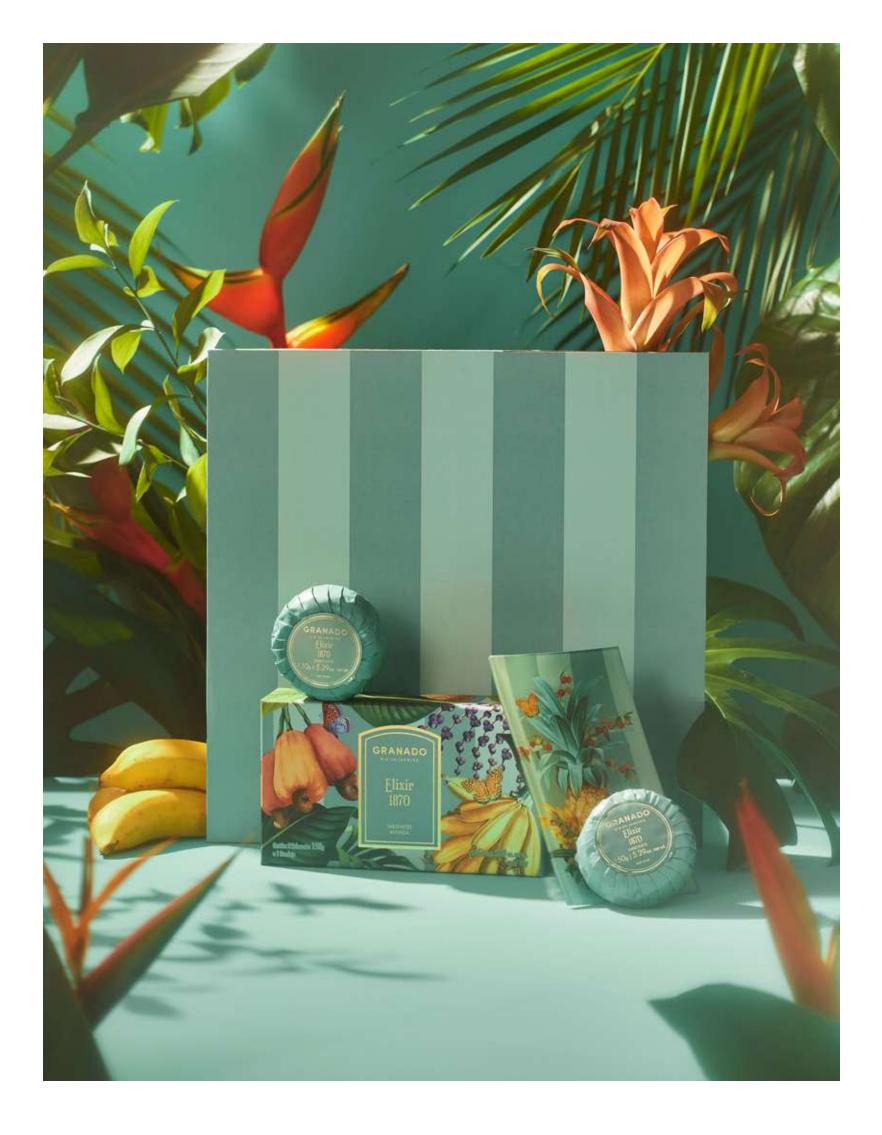

### Fragrances:

Elixir 1870 *or* Folia

Folia Glass Tray + Bar Soap Duo

Tropical Exuberance

The Tropical
Exuberance
Scented Candle Trio
includes:

- 3 x 80g candles