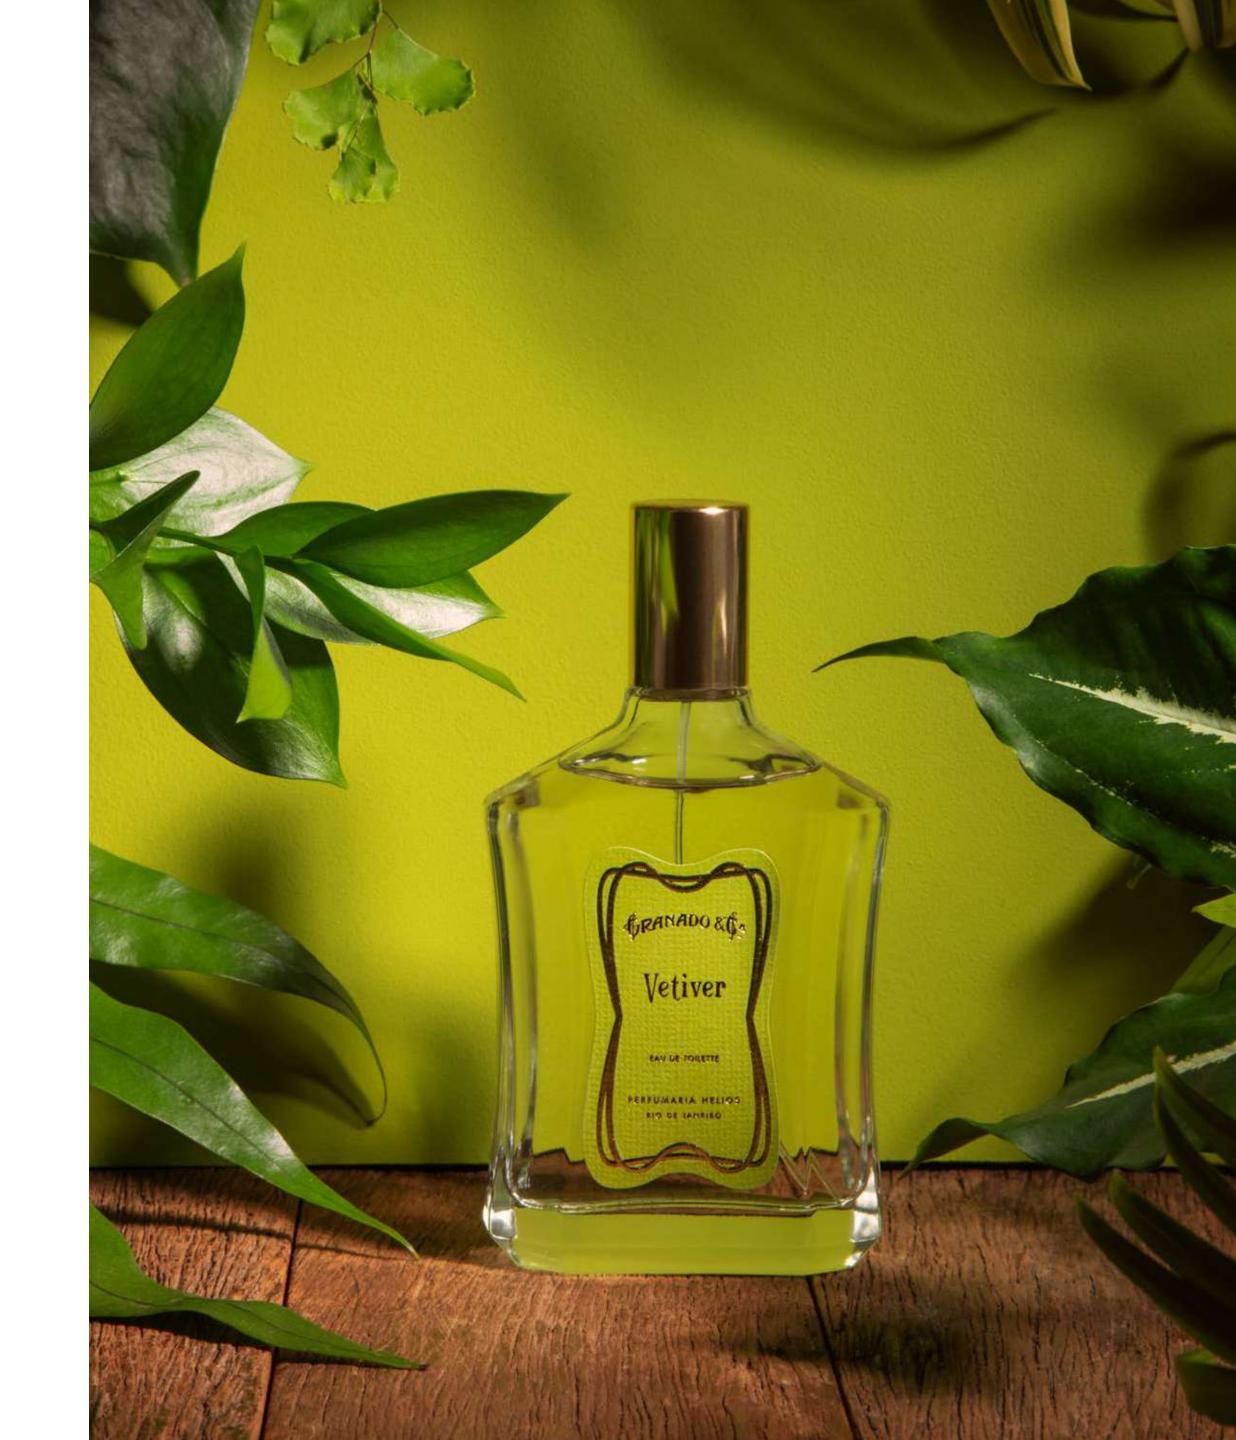

### **FRAGRANCE**

Vetiver

### OLFACTORY FAMILY

Woody Floral

### OLFACTORY PYRAMID

### Top notes

Violet

Lily

Black Pepper

### Heart notes

Vetiver

Tiare

Peony

### Base notes

Cedar

Vetiver

Amber

## VETIVER

Known as the oil of tranquility in India, vetiver is highly prized for its rich olfactory drive. The fragrance is an unusual, versatile and modern interpretation of the ingredient; and brings the fresh and earthy notes of the vetiver in balance with the delicate watery and green note of the lily.

Vetiver Eau de Toilette 100ml

Elixir