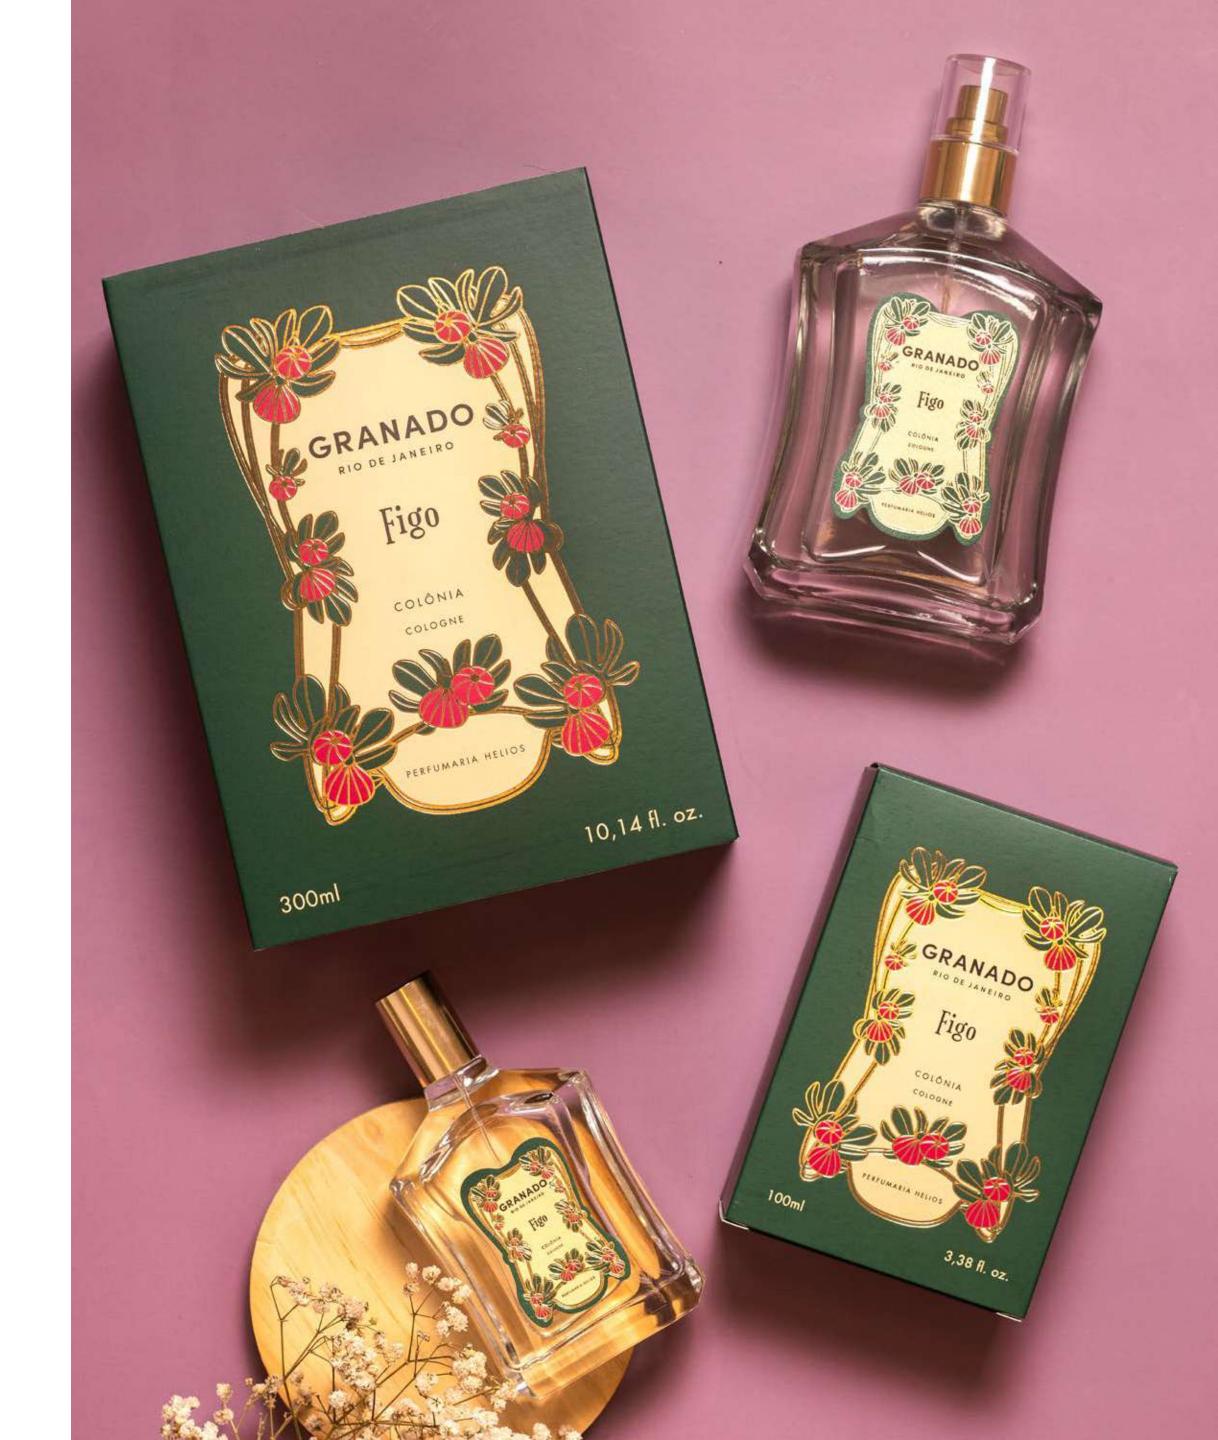

### **FRAGRANCE**

Figo

### OLFACTORY FAMILY

Green Woody

### OLFACTORY PYRAMID

### Top notes

Orange Black Pepper Cardamom

### **Heart notes**

Fig Leaves
Violet
Cedar

### Base notes

Guaiac Amber Sandalwood

# FIGO

Figo represents the naturalness and freshness of the green notes of the fig leaf. It is an enveloping creation that harmonizes this intense green personality with an elegant woody blend. The top notes are composed of a mix of citrus notes, which contrast with the refined comfort of amber, bringing a unique signature to the fragrance.

### Base notes

Guaiac Amber Sandalwood

Figo Scented Candle 250g

Eaux de Cologne