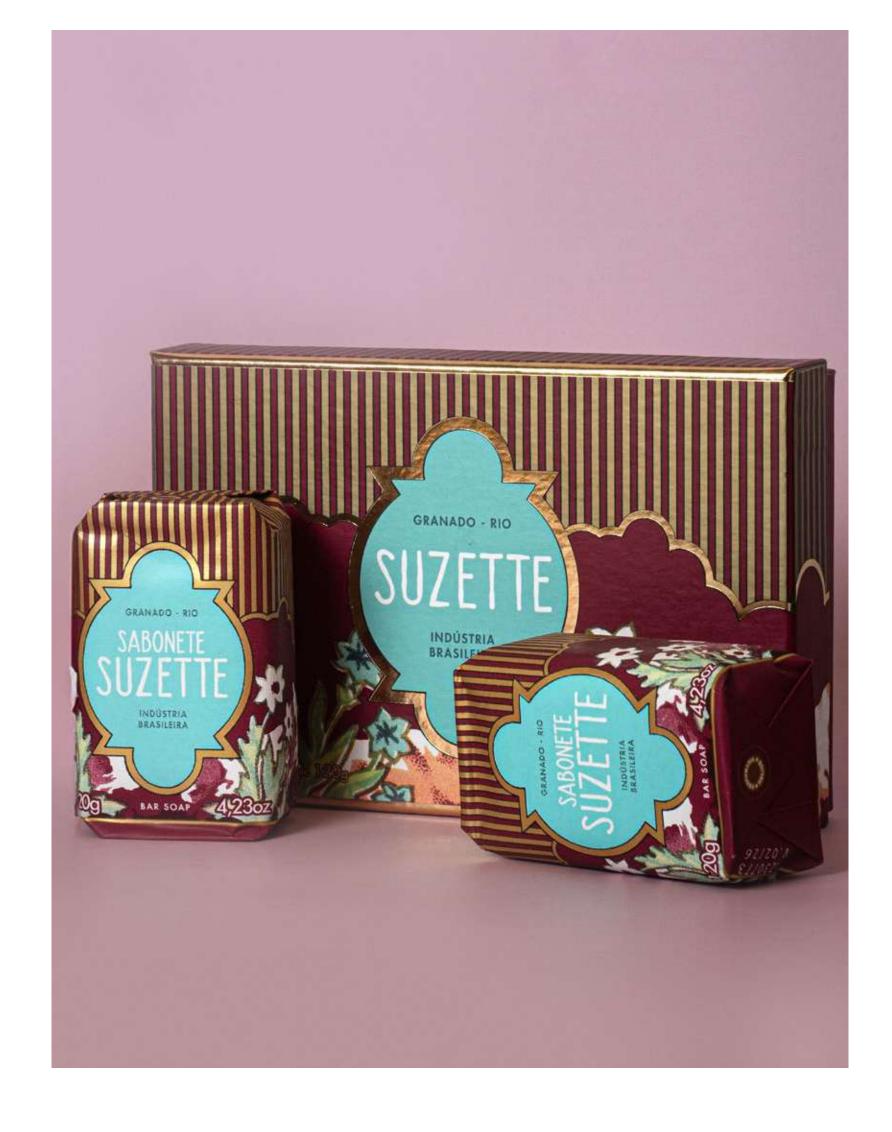

# SUZETTE

Suzette is a modern and vibrant fragrance that surprises by the contrast between the freshness of fig and green apple notes with the delicacy of a floral accord. The intensity of green leaves and wood notes add depth and complement the enveloping and sophisticated creation. Ideal for those who are fans of traditional floral fragrances, but with unusual contrasts.

#### Base notes

Amber Sandalwood Musk

Suzette Bar Soap 120g

Suzette Body Moisturizer 300ml

Heritage