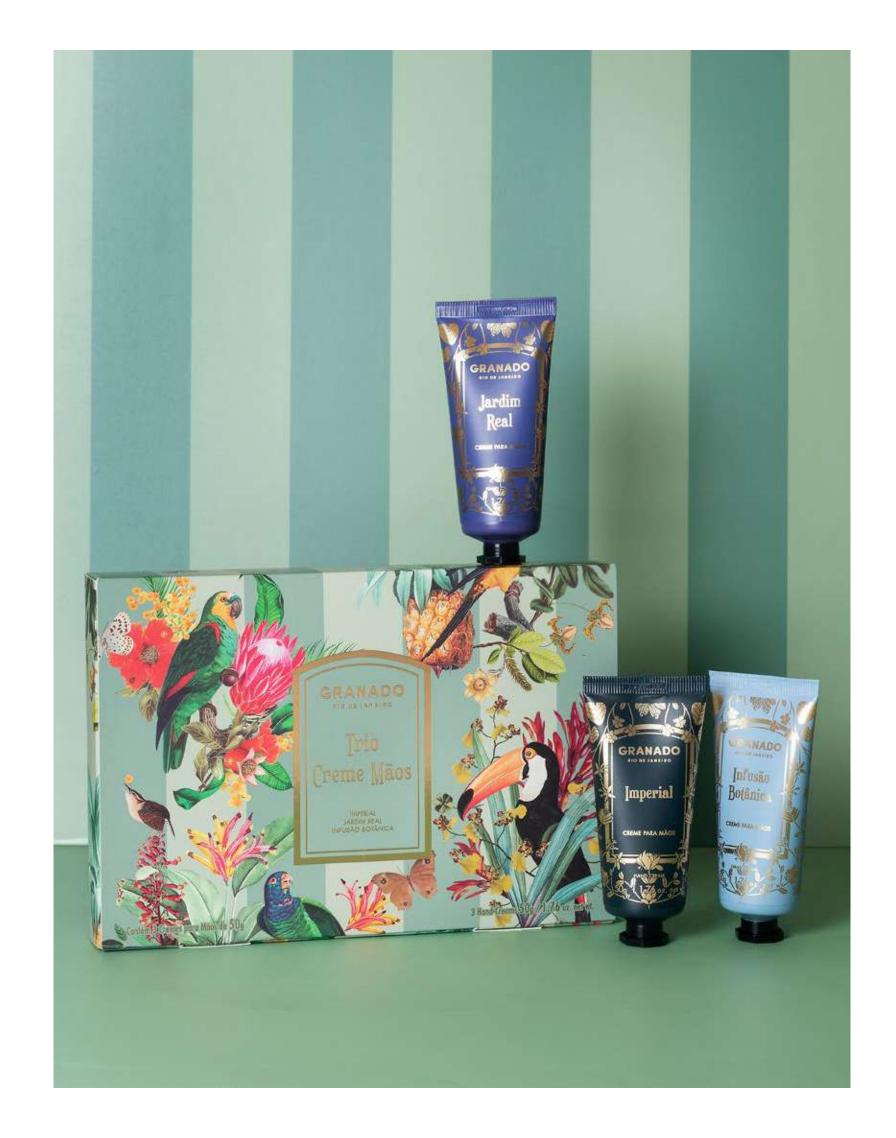

# The Tropical Birds Hand Cream Trio includes:

- 3 x 50g hand creams

### **Fragrances:**

Imperial, Jardim Real and Infusão Botânica

**Tropical Birds Hand Cream Trio** 