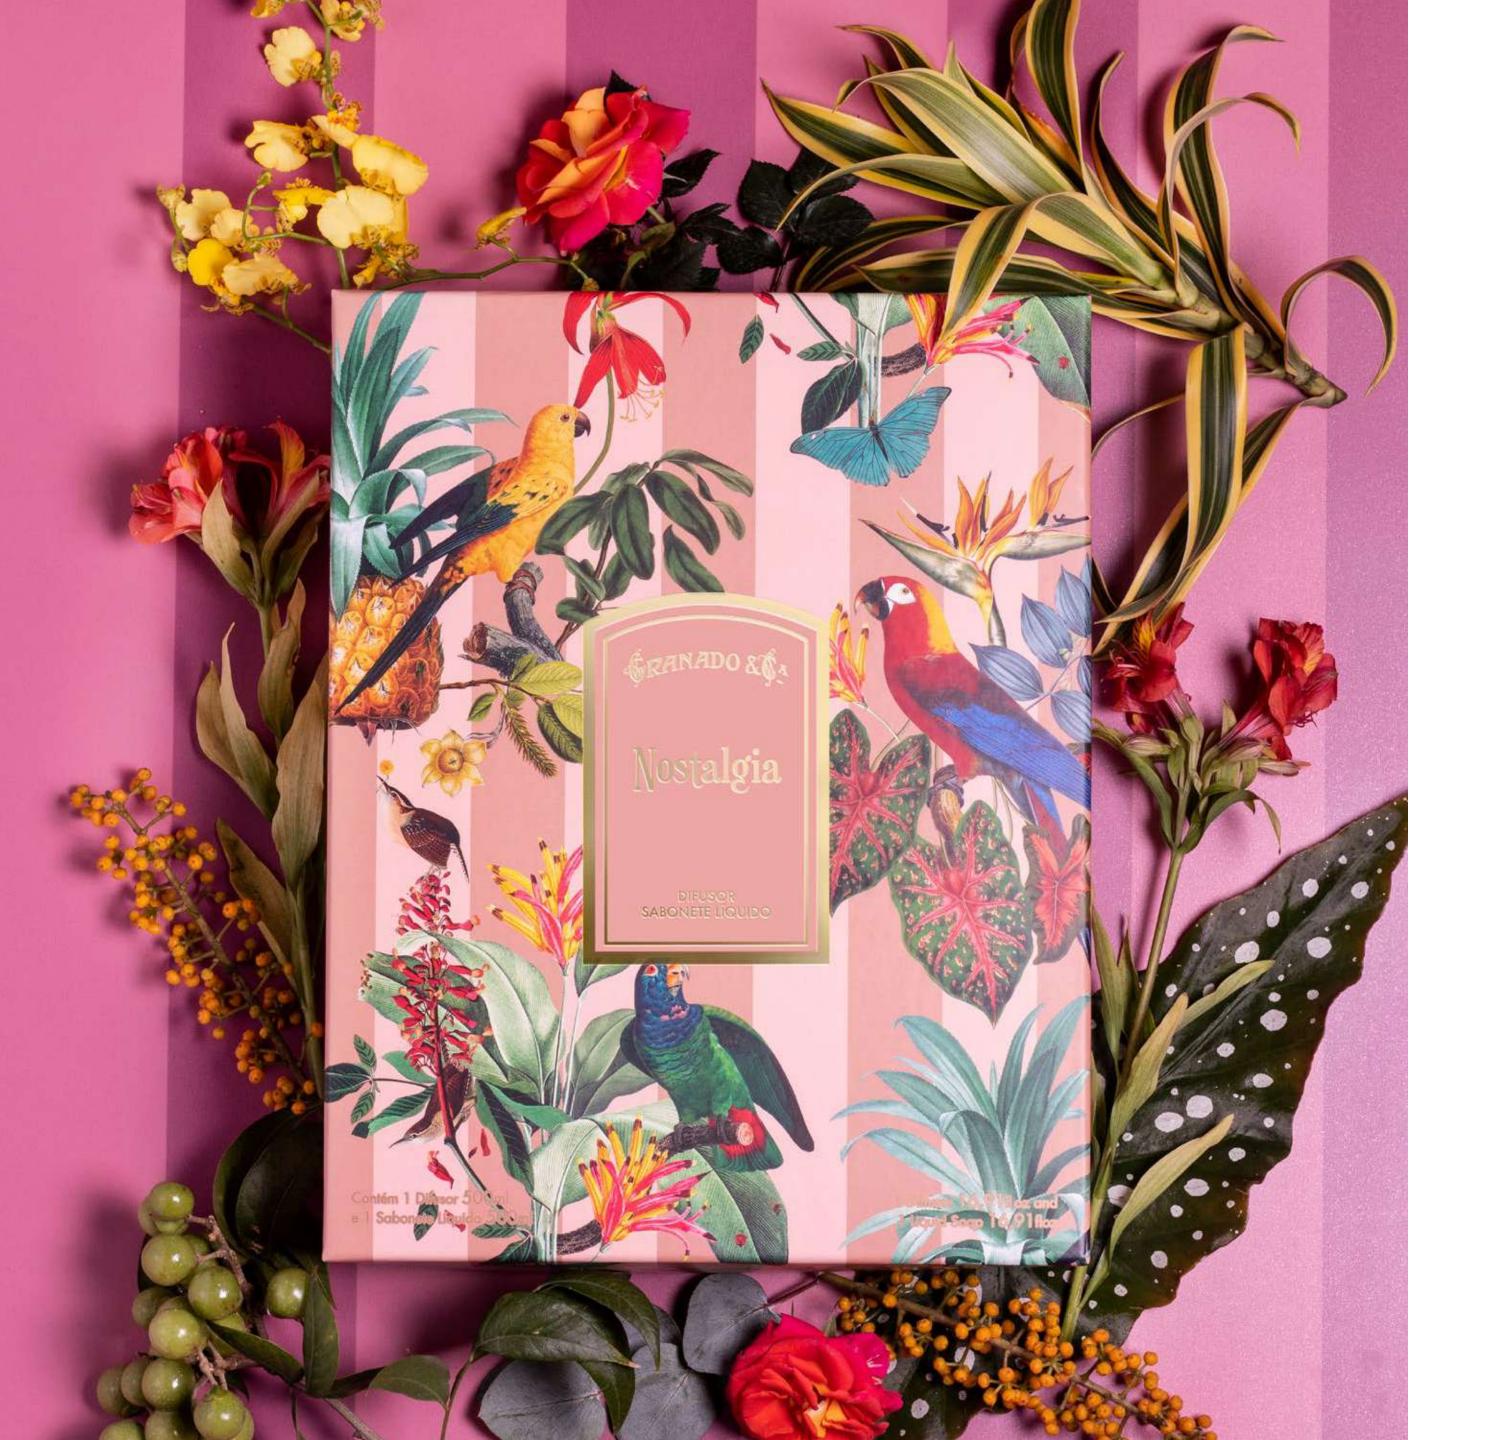

### **FRAGRANCE**

Nostalgia

### OLFACTORY FAMILY

Woody Floral Musk

### OLFACTORY PYRAMID

### Top notes

Pink Pepper Bergamot Mandarin

### **Heart notes**

Lily Orange Blossom Rose

### Base notes

Musk Amber Cashmere

## NOSTALGIA

Nostalgia represents the past, present and future of Granado in a creation that balances tradition and contemporaneity. The citrusy and spicy top notes give way to an elegant floral body of white flowers and roses. The notes are intertwined by the woody, soft and comfortable structure of cashmere, amber and musk.

Nostalgia Eau de Parfum 75ml

Eaux de Parfum