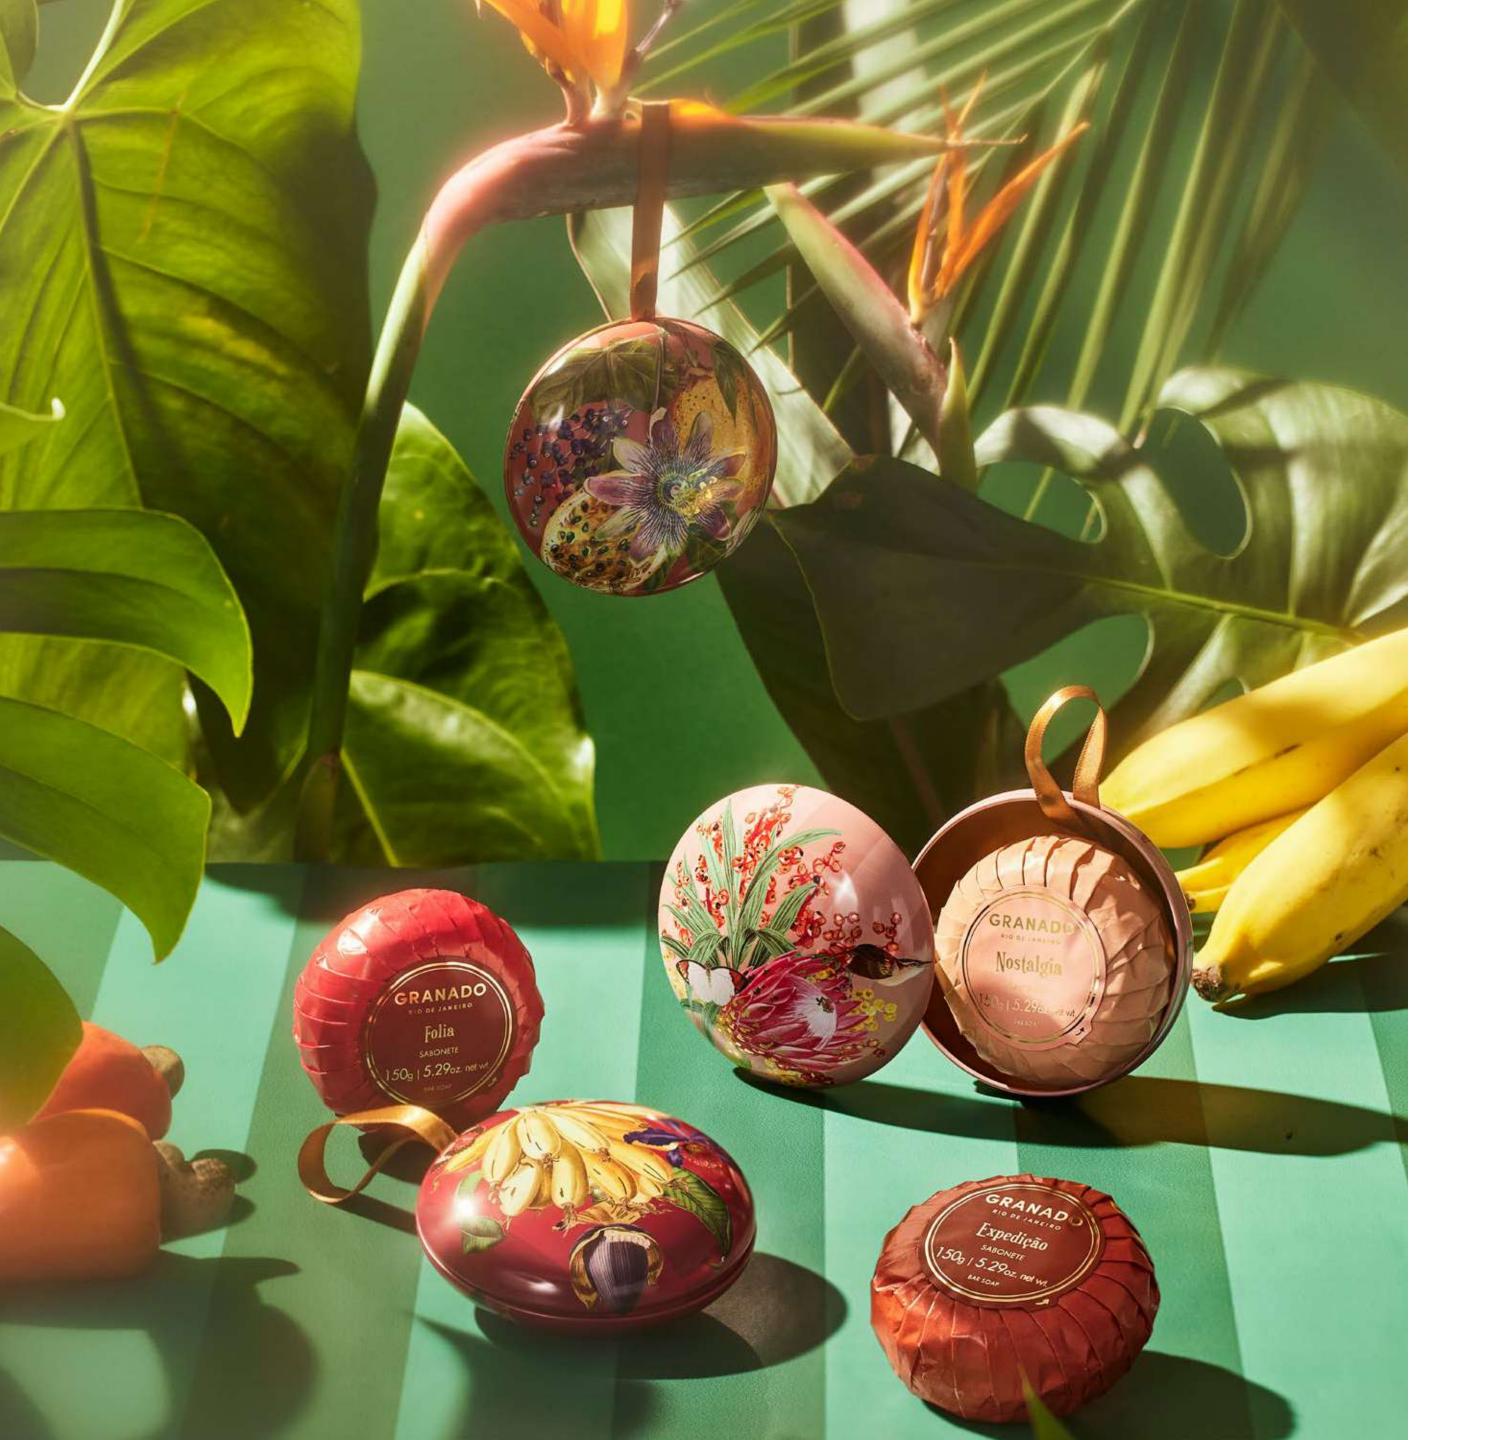

### **FRAGRANCE**

Folia

### OLFACTORY FAMILY

Woody Floral Fruity

### OLFACTORY PYRAMID

### Top notes

Bergamot Mandarin Nutmeg

### Heart notes

Osmanthus Orange Blossom Liquorice

### Base notes

Sandalwood Vanilla Musk

# FOLIA

Folia is a tribute to the warmth and rich festive culture of Brazil. A striking fragrance full of personality, the perfume celebrates the cultural miscellany of typical Brazilian festivities and explores the delicate side of liquorice.

Combined with the florality of Osmanthus, the touch of vanilla and its sweet notes enhance its personality, revealing a unique intensity.

Folia Eau de Parfum 75ml

### **FRAGRANCE**

Expedição

### OLFACTORY FAMILY

Spicy Woody Floral

### Top notes

Bergamot Lemon Black Pepper

### Heart notes

Iris Olibanum Pine

### Base notes

Amber Cedar Sandalwood

# **EXPEDIÇÃO**

Expedição is an invitation to go on an adventure through the Atlantic rainforest. In a creation full of contrasts, you are transported to a journey of dense foliage, woods warmed by the tropical sun and the unique energy of exuberant flora. The woody notes of the fragrance balance the creamy amber side in a minimalist and comfortable blend. The citrus notes of lemon and bergamot work together with the irreverence of black pepper to provide the necessary freshness for this fragrance full of personality.

Expedição Eau de Parfum 75ml

Eaux de Parfum

### **FRAGRANCE**

Nostalgia

### OLFACTORY FAMILY

Woody Floral Musk

### Top notes

Pink Pepper Bergamot Mandarin

### **Heart notes**

Lily Orange Blossom Rose

### Base notes

Musk Amber Cashmere

## NOSTALGIA

Nostalgia represents the past, present and future of Granado in a creation that balances tradition and contemporaneity. The citrusy and spicy top notes give way to an elegant floral body of white flowers and roses. The notes are intertwined by the woody, soft and comfortable structure of cashmere, amber and musk.

Nostalgia Eau de Parfum 75ml

Eaux de Parfum