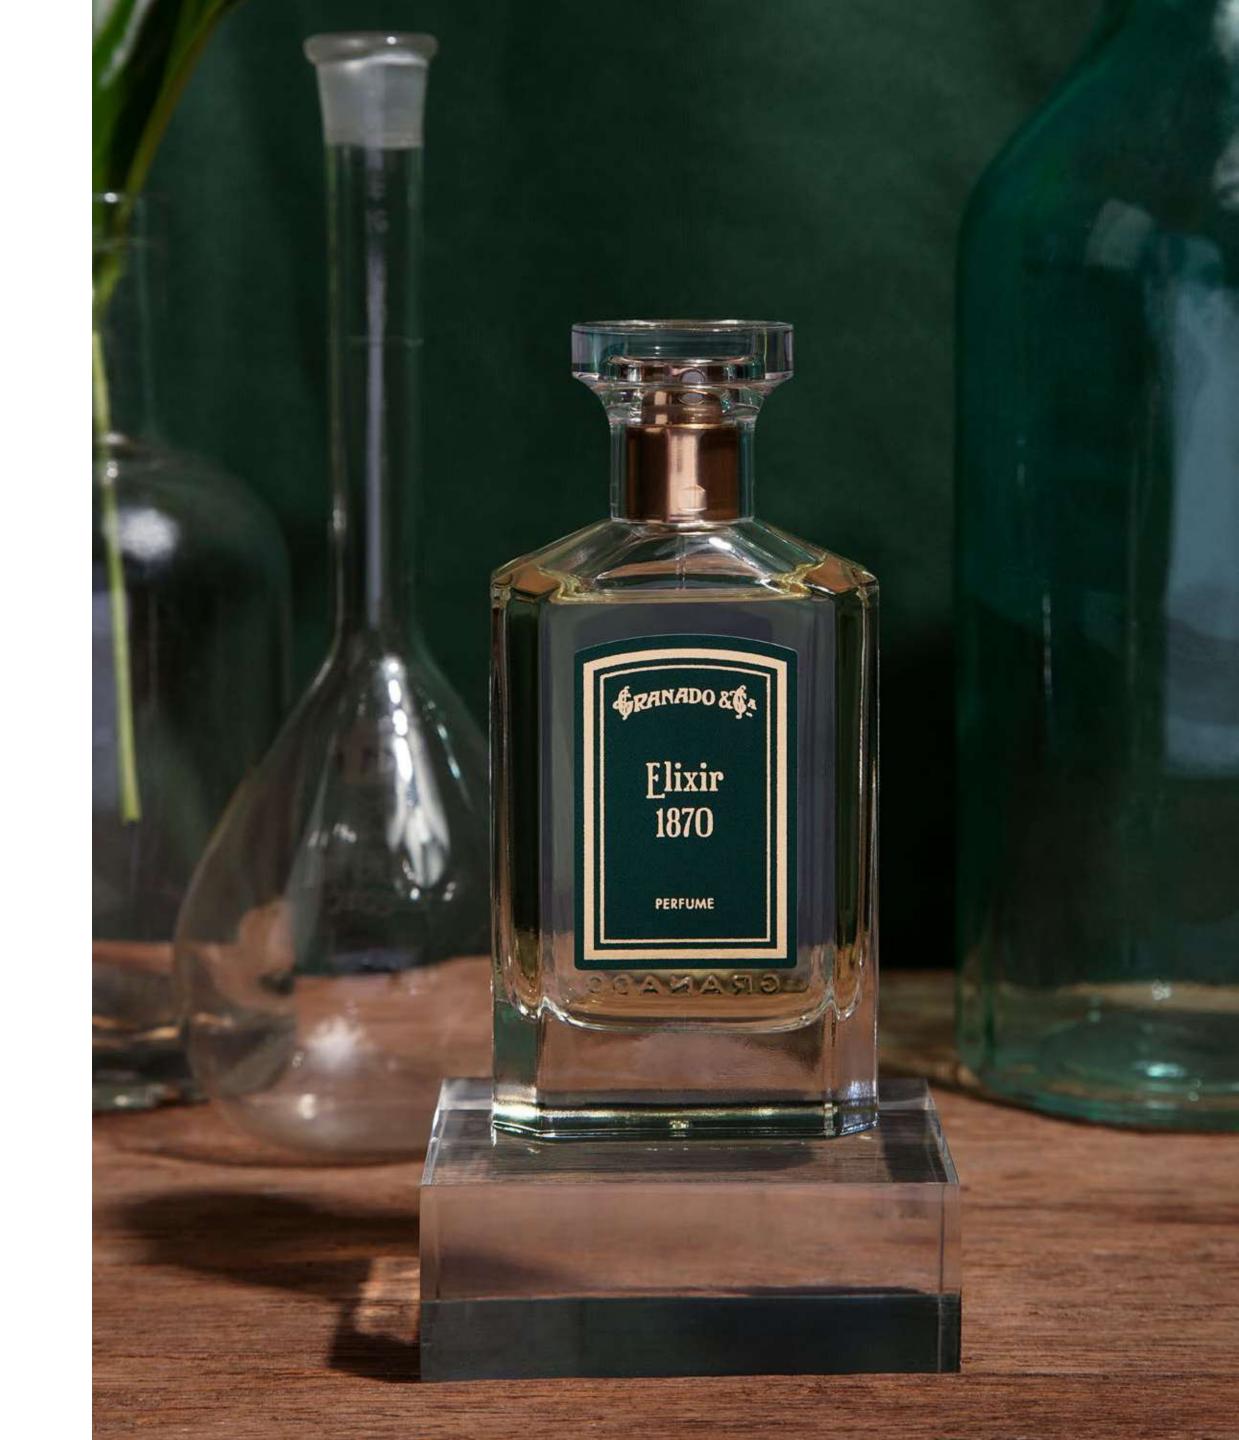

# ELIXIR 1870

Elixir 1870 is a contemporary and energetic creation that evokes a century-old 'Brazilianness', elegance and nature escape. The citric, aromatic and woody notes transport us to the mountains of Rio de Janeiro, where José Antonio Coxito Granado, the company's founder, grew herbs and flowers used in his formulas.

Elixir 1870 Eau de Parfum 75ml

Eaux de Parfum