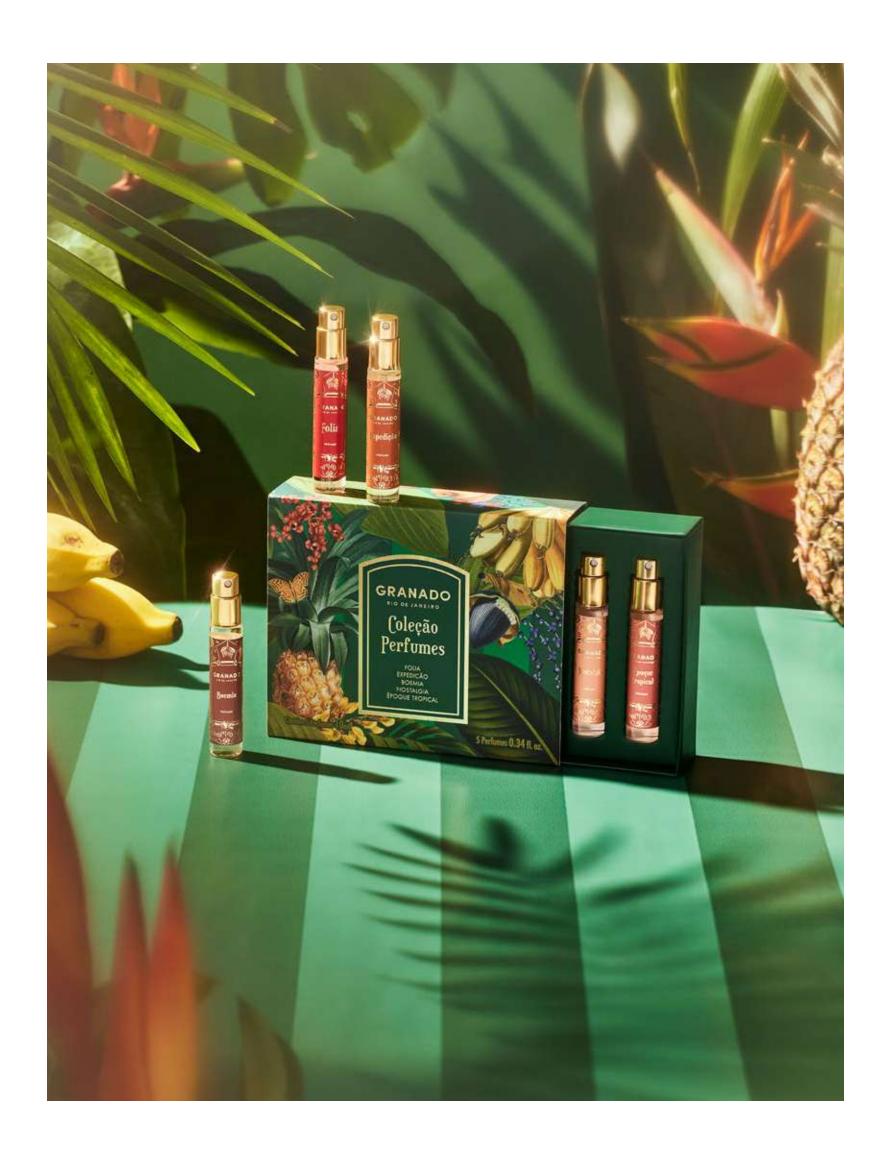

# The Tropical Birds Eaux de Parfum Discovery Set includes:

- 5 x 10ml eaux de parfum

### **Fragrances:**

Folia, Expedição, Boemia, Nostalgia and Époque Tropical