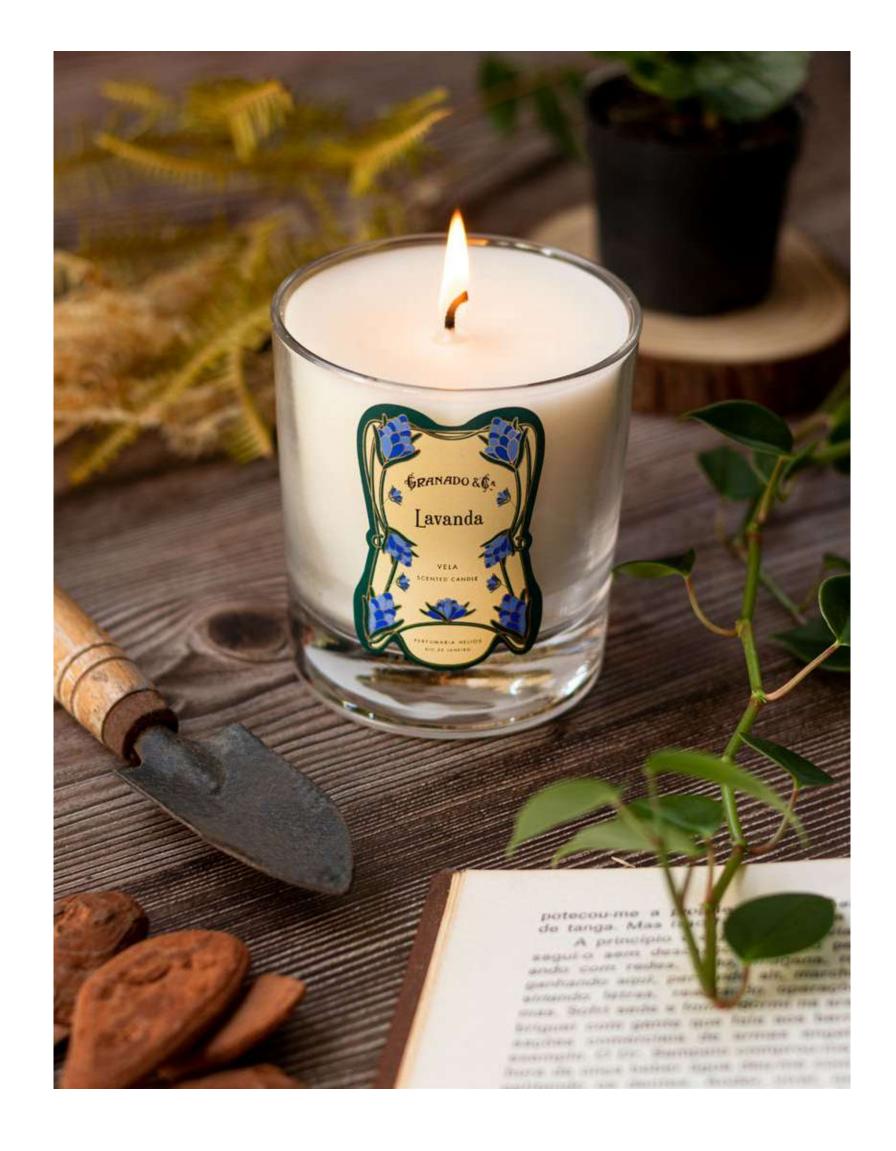

# LAVANDA

Lavanda has an aromatic and elegant floral fragrance and is known to provide a relaxing and refreshing sensation. In a rereading of the ingredient, the fragrance presents a contemporary lavender and highlights its rusticity and its woody facets that conquer different tastes.

### Base notes

Amber Wood Vetiver Dry Wood Vanilla

**Lavanda Scented Candle 250g** 

Eaux de Cologne