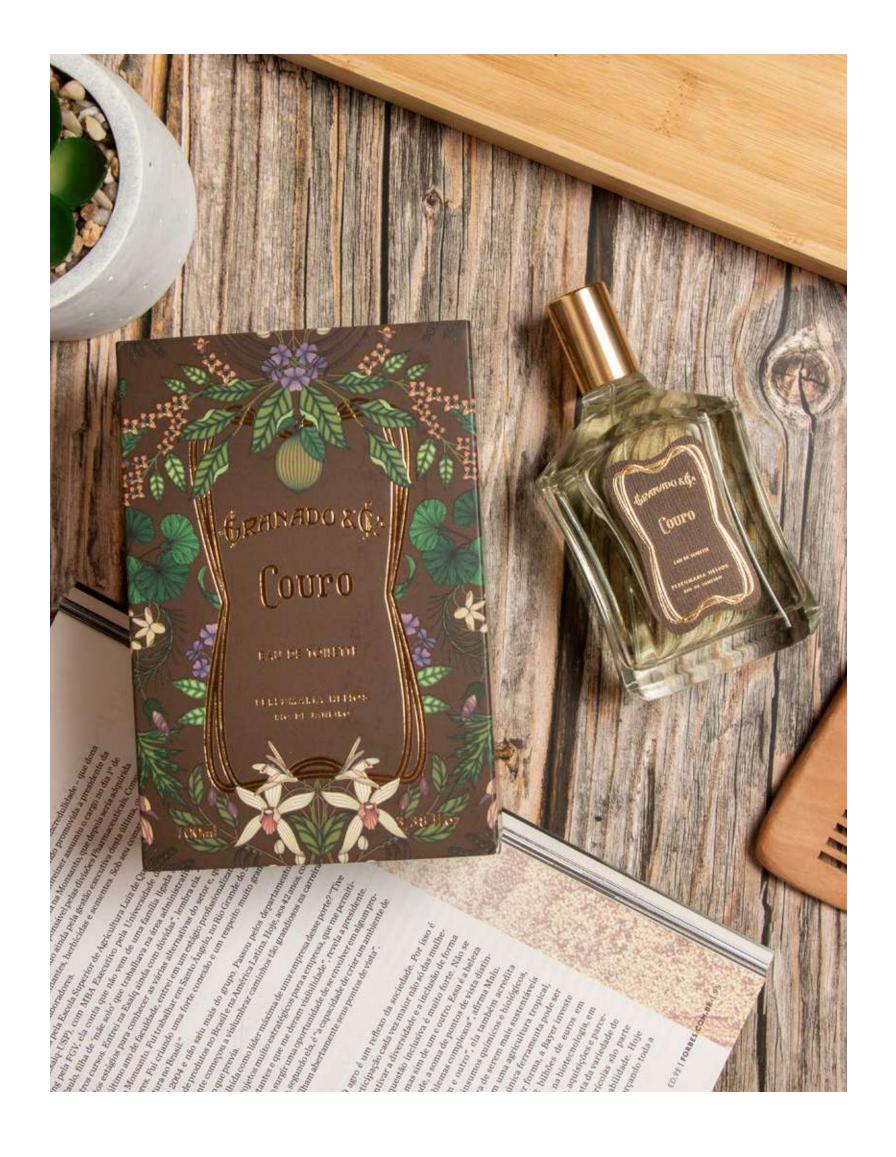

# COURO

The Couro fragrance presents a modern, comfortable and sophisticated retelling of the leather note. In Granado's interpretation, the perfume balances its protagonist with floral and woody notes, which bring lightness and comfort.

### Base notes

Patchouli Amber Wood Cocoa

Couro Eau de Toilette 100ml

**Couro Scented Candle 250g** 

Elixir