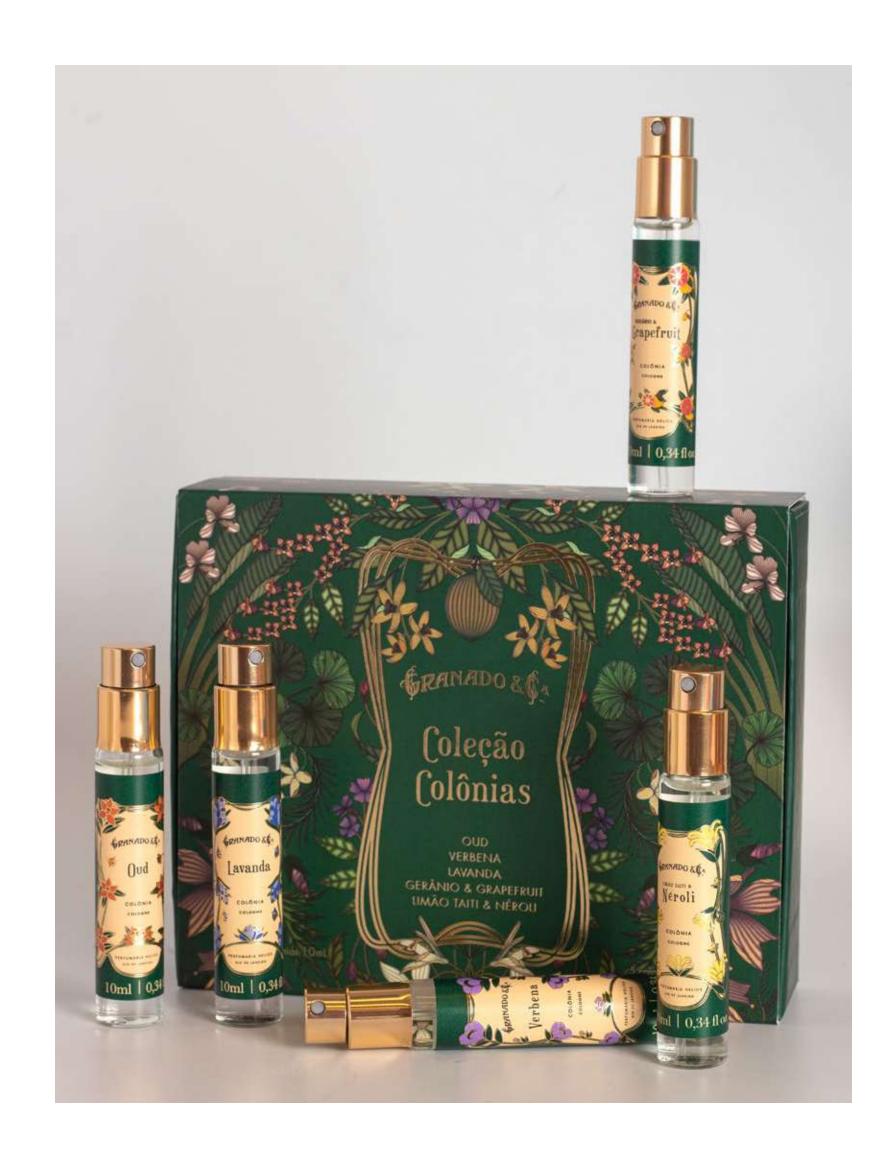

### The Eaux de Cologne Discovery Set includes:

- 5 x 10ml eaux de cologne

### Fragrances:

Gerânio & Grapefruit, Oud, Verbena, Lavanda *and* Limão Taiti & Néroli

**Eaux de Cologne Discovery Set** 