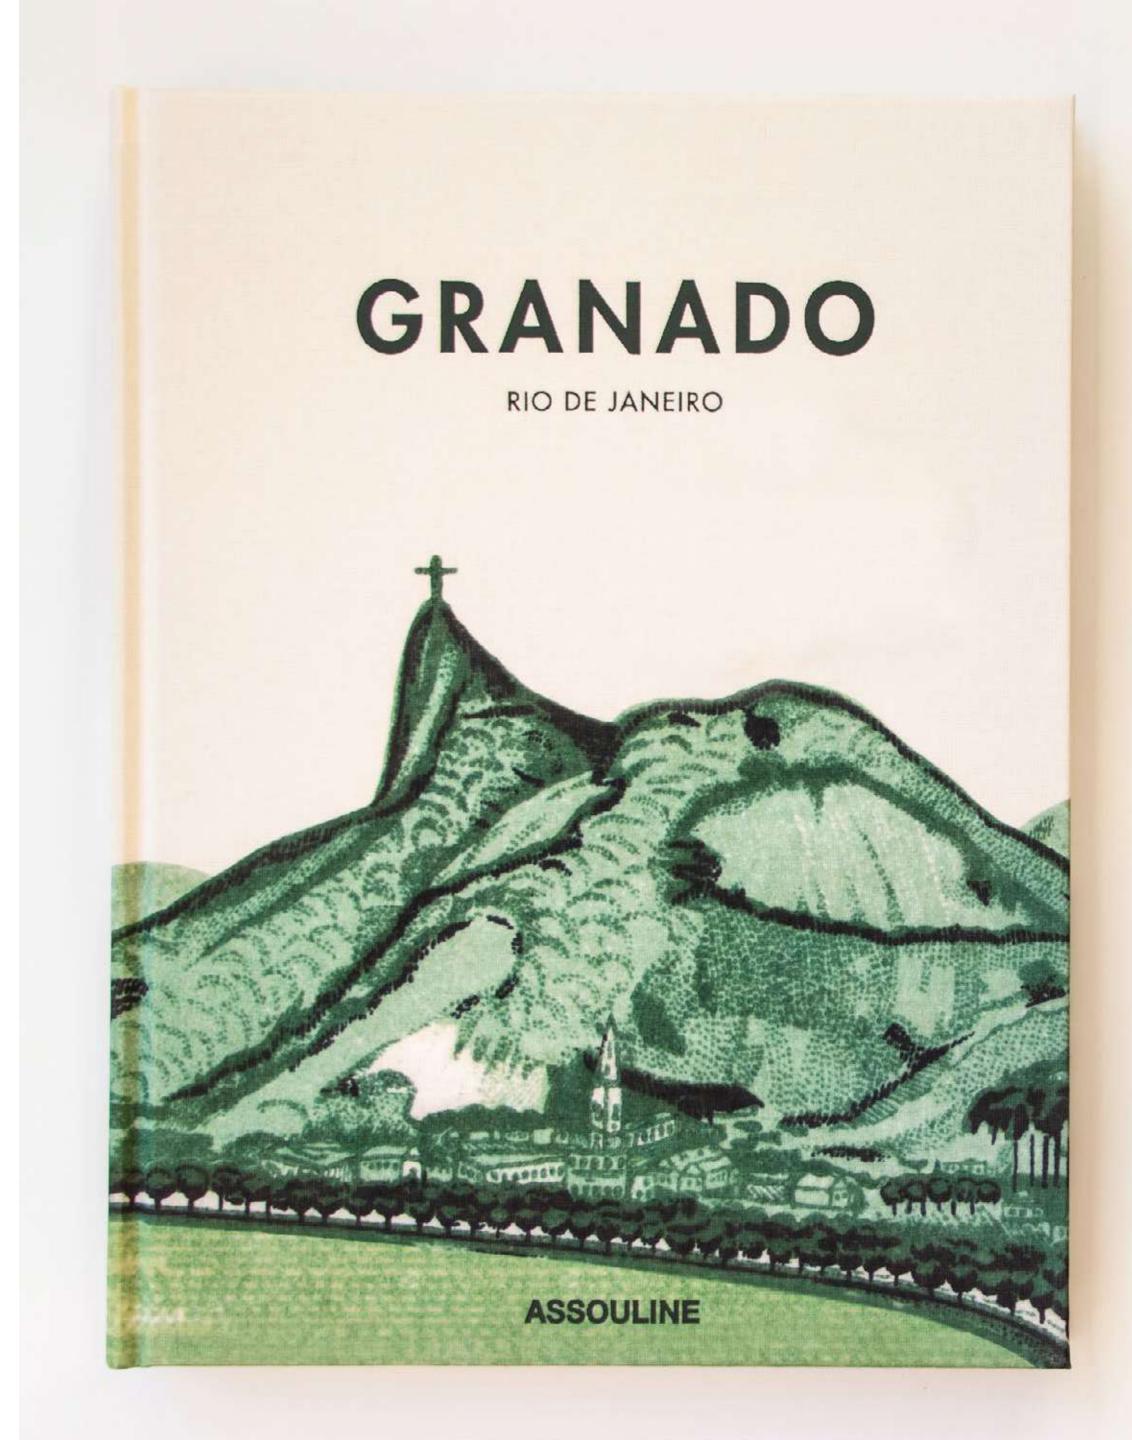

# GRANADO'S ASSOULINE BOOK SPECIAL EDITION

Written by Hermés Galvão, with a foreword by Bruno Astuto and produced in partnership with Assouline, the book is a special walk through the history of the brand, detailing the 150 years of Brazil's most traditional apothecary and perfumery and a trajectory that is intertwined with the development of Rio de Janeiro, where Granado originated in the country at the beginning of the last century.

**Granado's Assouline Book English Version** 