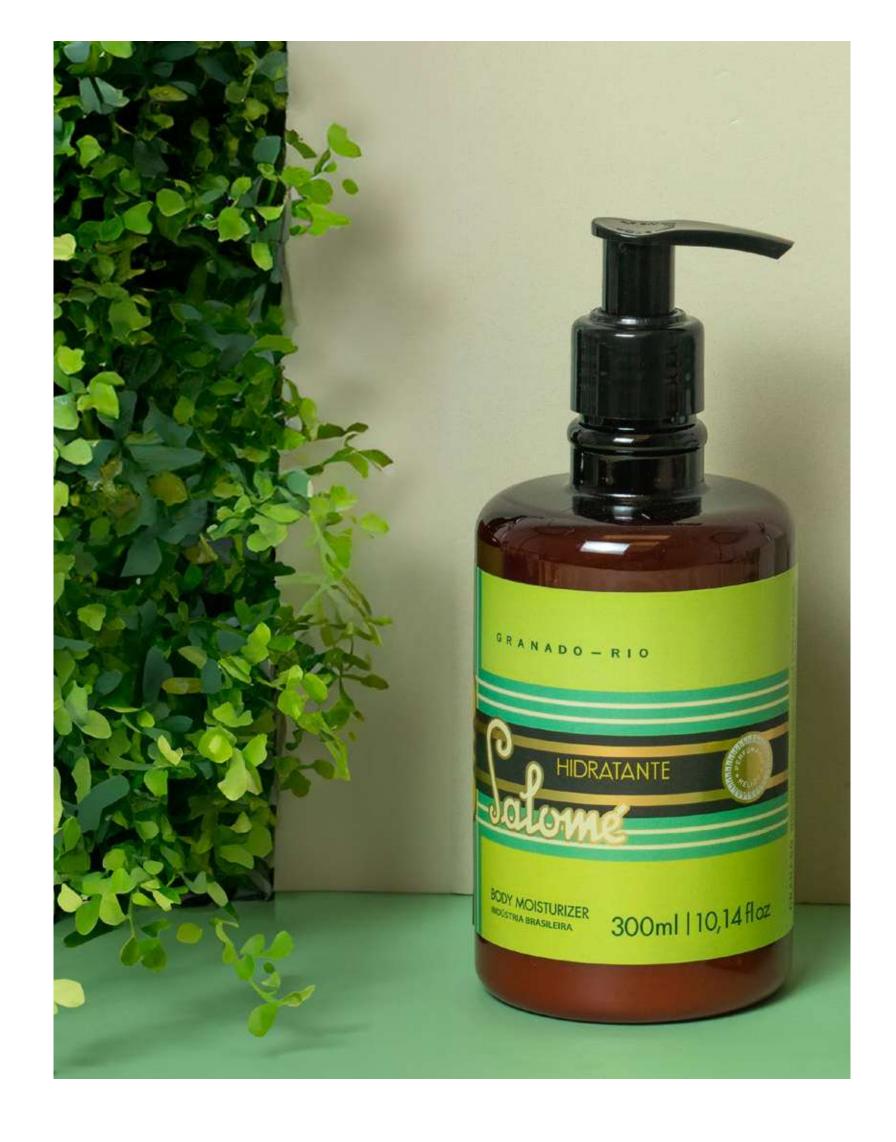

#### FRAGRANCE

Salomé

# SALOMÉ

Salomé is a classic fragrance by Granado, which balances citrus notes with a floral bouquet of white flowers and jasmine. The combination of wood notes gives a comfort feeling on the skin, which completes and rounds off the creation.

# FRAGRANCE

Salomé

Salomé Bar Soap 120g

Salomé Body Moisturizer 300ml

Heritage