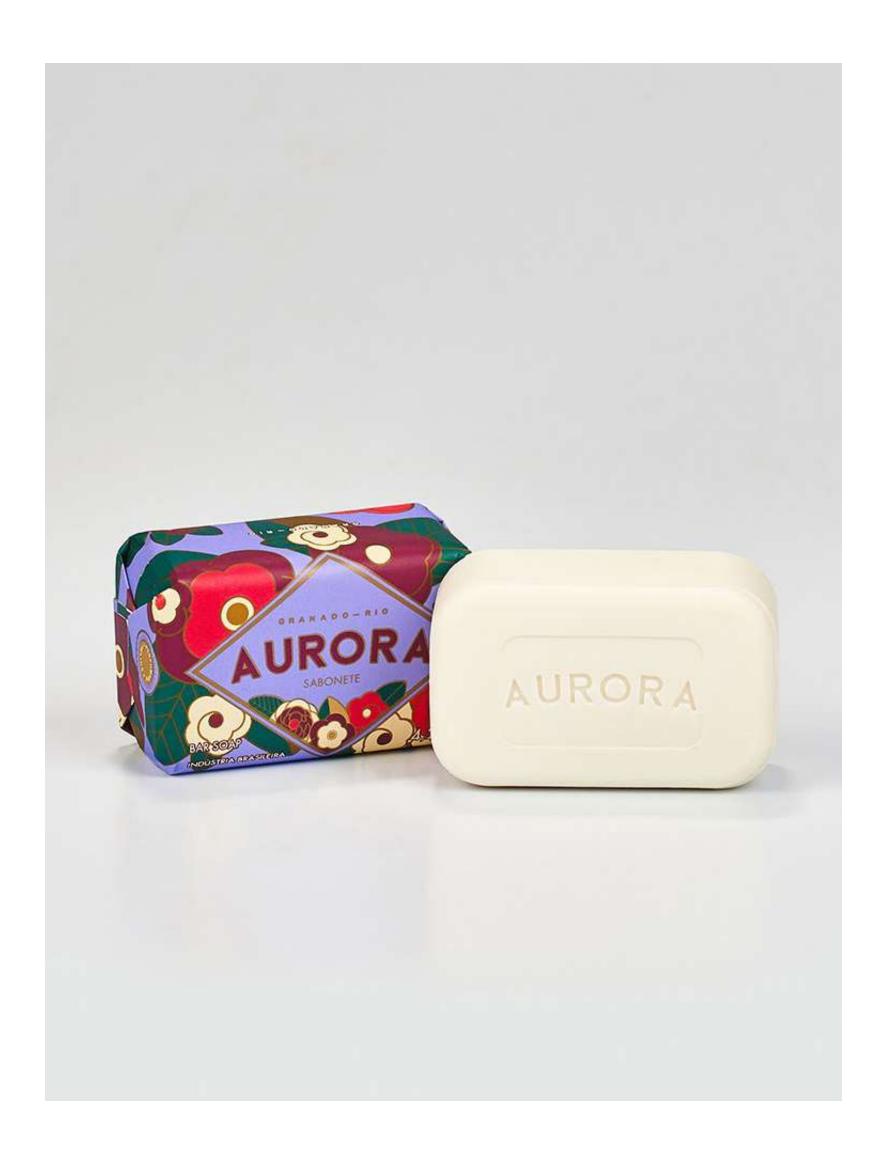

# AURORA

Aurora is a tribute to the elegance, versatility and timelessness of flowers. A combination between classic and modern, comfort and sophistication. With 90% natural origin ingredients, the fragrance has a young proposal and brings an explosion of flowers in its scent, such as violet and lily of the valley, in a creation that exalts a unique delicacy.

#### Base notes

Cashmere Cedar Musk

**Aurora Bar Soap 120g** 

Aurora Body Moisturizer 300ml

Heritage