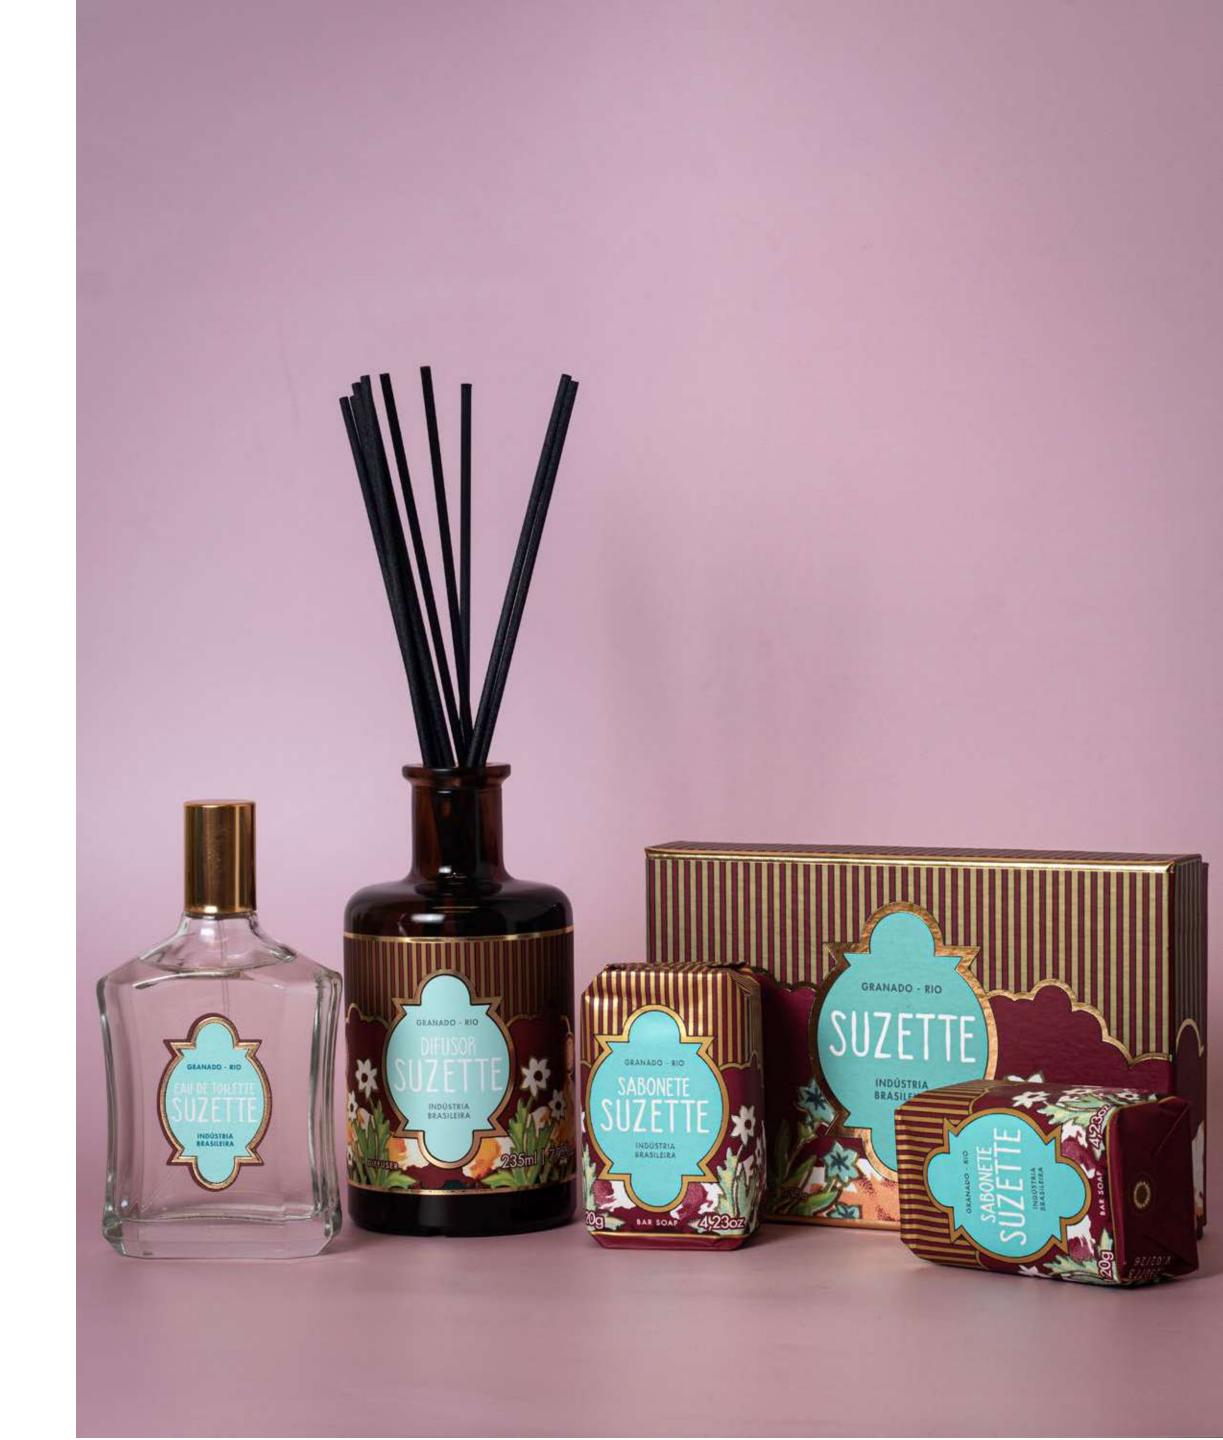

#### **FRAGRANCE**

Suzette

# OLFACTORY FAMILY

Woody Floral

# OLFACTORY PYRAMID

#### Top notes

Fig Flower
Violet Leaves
Green Apple

#### **Heart notes**

Magnolia Freesia Lily of the Valley

#### Base notes

Amber Sandalwood Musk

# SUZETTE

Suzette is a modern and vibrant fragrance that surprises by the contrast between the freshness of fig and green apple notes with the delicacy of a floral accord. The intensity of green leaves and wood notes add depth and complement the enveloping and sophisticated creation. Ideal for those who are fans of traditional floral fragrances, but with unusual contrasts.

#### Base notes

Amber Sandalwood Musk

Suzette Bar Soap 120g

Suzette Body Moisturizer 300ml

Heritage