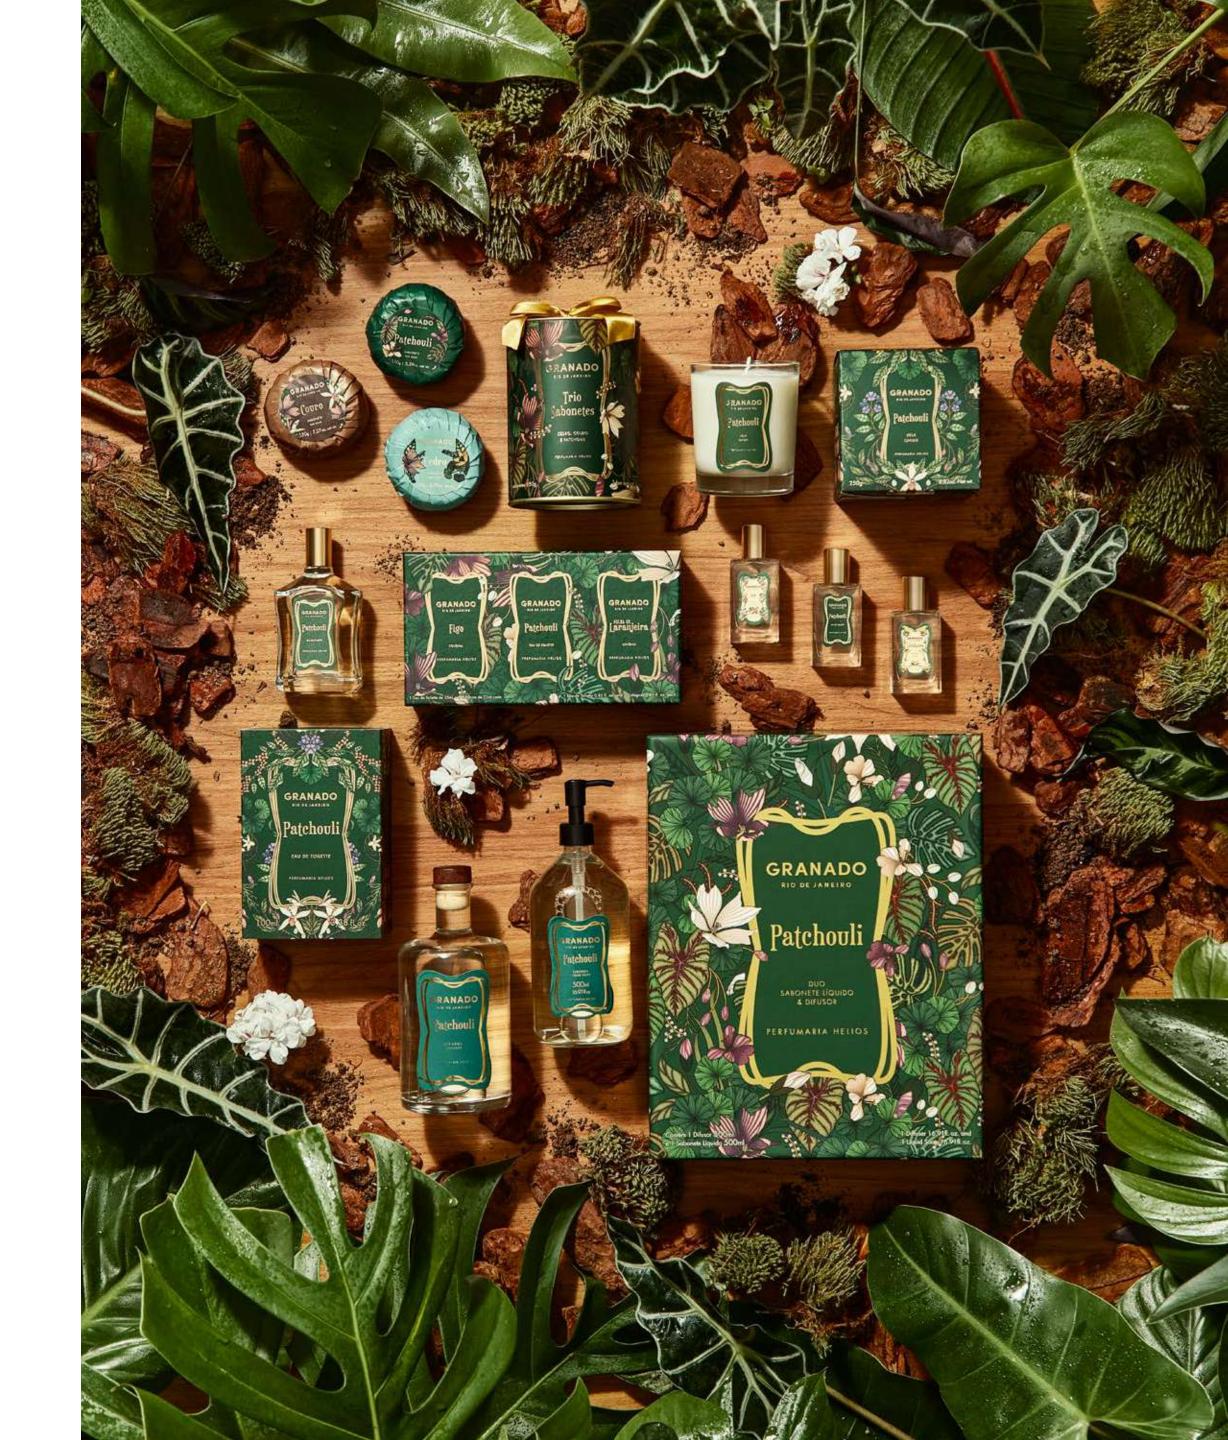

#### **FRAGRANCE**

Patchouli

# **PATCHOULI**

The fragrance highlights the green, earthy and moist woodiness of this classic perfumery ingredient in an aromatic, minimalist and elegant way. The note's rusticity is balanced with touches of spice notes, such as nutmeg and cardamom, and delicate nuances of lavender and geranium.