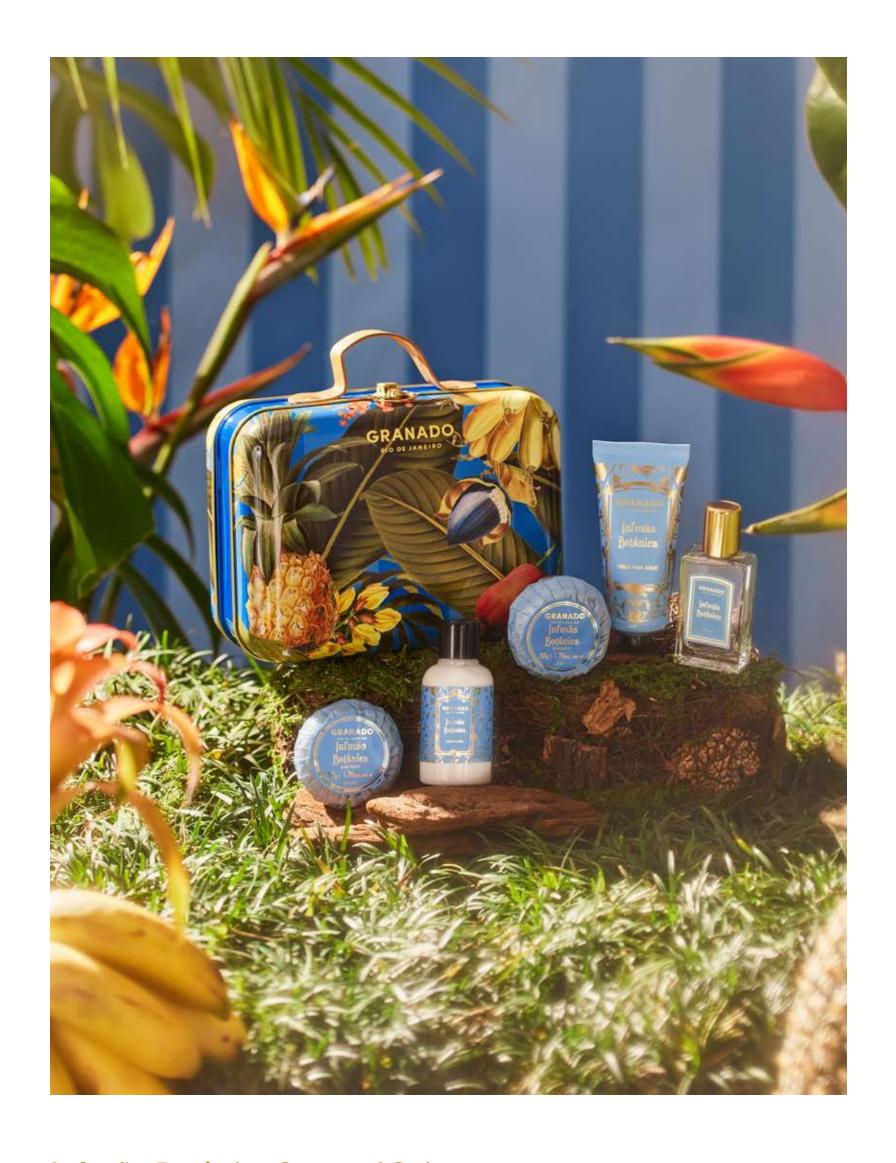

### **FRAGRANCE**

Infusão Botânica

### OLFACTORY FAMILY

Aromatic Spicy Woody

### OLFACTORY PYRAMID

### Top notes

Coriander Seed Black Pepper Lemon

### **Heart notes**

Green Notes Cardamom Peony

### Base notes

Cashmere Musk Vetiver

# INFUSÃO BOTÂNICA

Infusão Botânica has an unusual and intriguing freshness. Its spicy and aromatic notes give the creation a lot of personality and transform it into an invigorating fragrance, which connects with nature through its natural ingredients.

The comfortable background is due to the woody notes of cashmere and vetiver. It's the perfect balance between freshness and comfort.

Infusão Botânica Eau de Parfum 75ml

Eaux de Parfum

# The Tropical Exuberance Scented Suitcase includes:

- 2 x 50g bar soaps
- 1 x 60ml body moisturizer
- 1 x 25 ml eau de parfum
- -1 x 50g hand cream

### **Fragrances:**

Infusão Botânica *or* Expedição

Infusão Botânica Scented Suitcase

**Expedição Scented Suitcase** 

Tropical Exuberance

The Tropical
Exuberance
Glass Tray &
Bar Soap Duo
includes:

- 2 x 150g bar soaps
- 1 glass tray