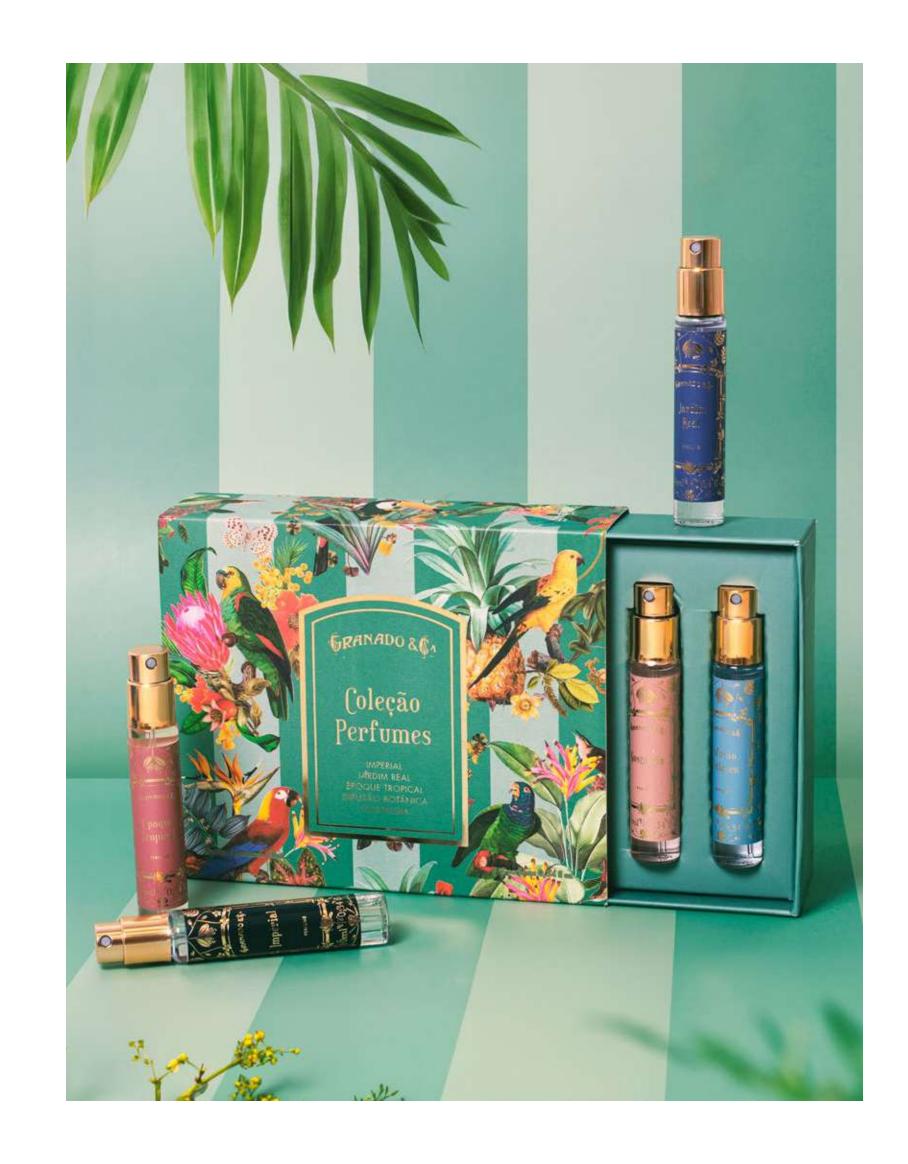

# The Tropical Birds Eaux de Parfum Discovery Set includes:

- 5 x 10ml eaux de parfum

### **Fragrances:**

Folia, Expedição, Boemia, Nostalgia and Époque Tropical