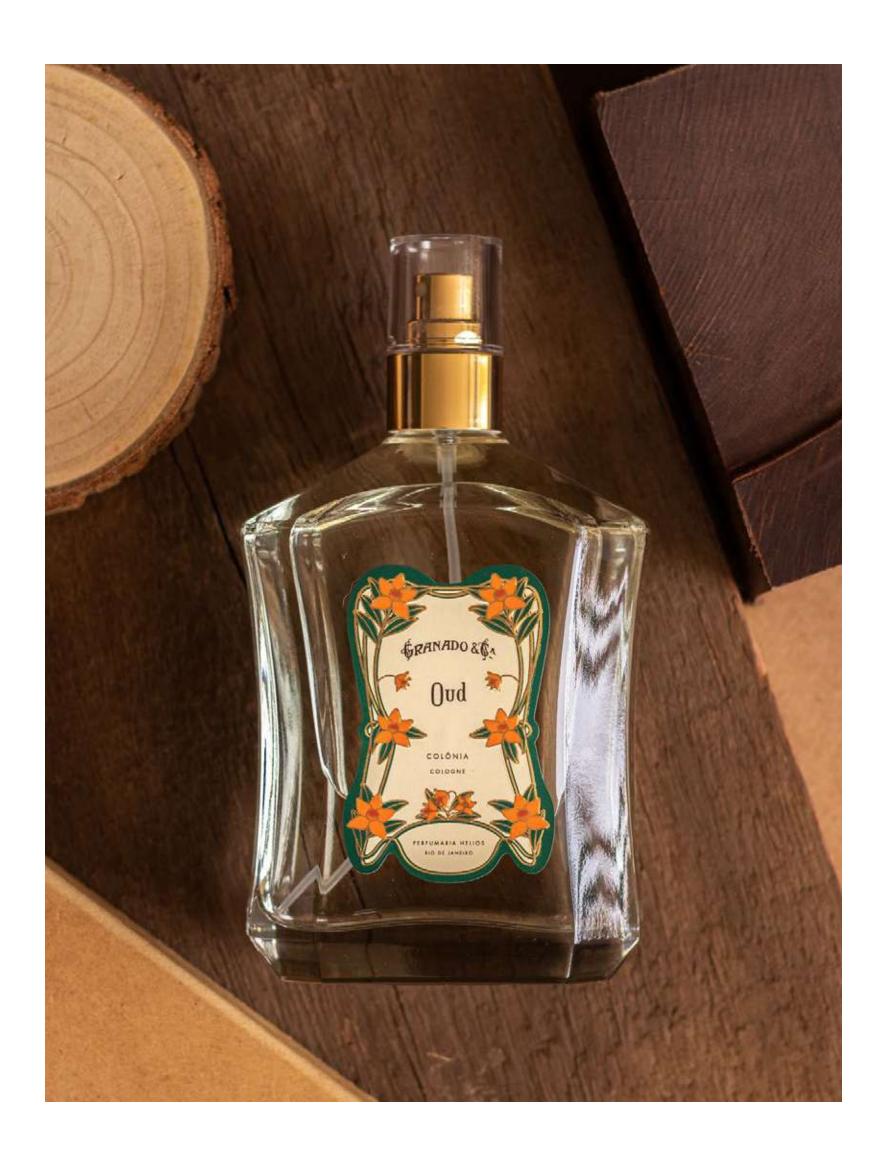

# OUD

In an enveloping and sophisticated interpretation, Oud celebrates one of the rarest and most precious ingredients in perfumery. The fragrance has an intense scent and explores different woody nuances, such as cedar, guaiac and patchouli, harmonized with oriental, resinous and spicy notes.

### Base notes

Oud Sandalwood Absinthe

Oud Eau de Cologne 300ml

**Oud Scented Candle 250g** 

Eaux de Cologne