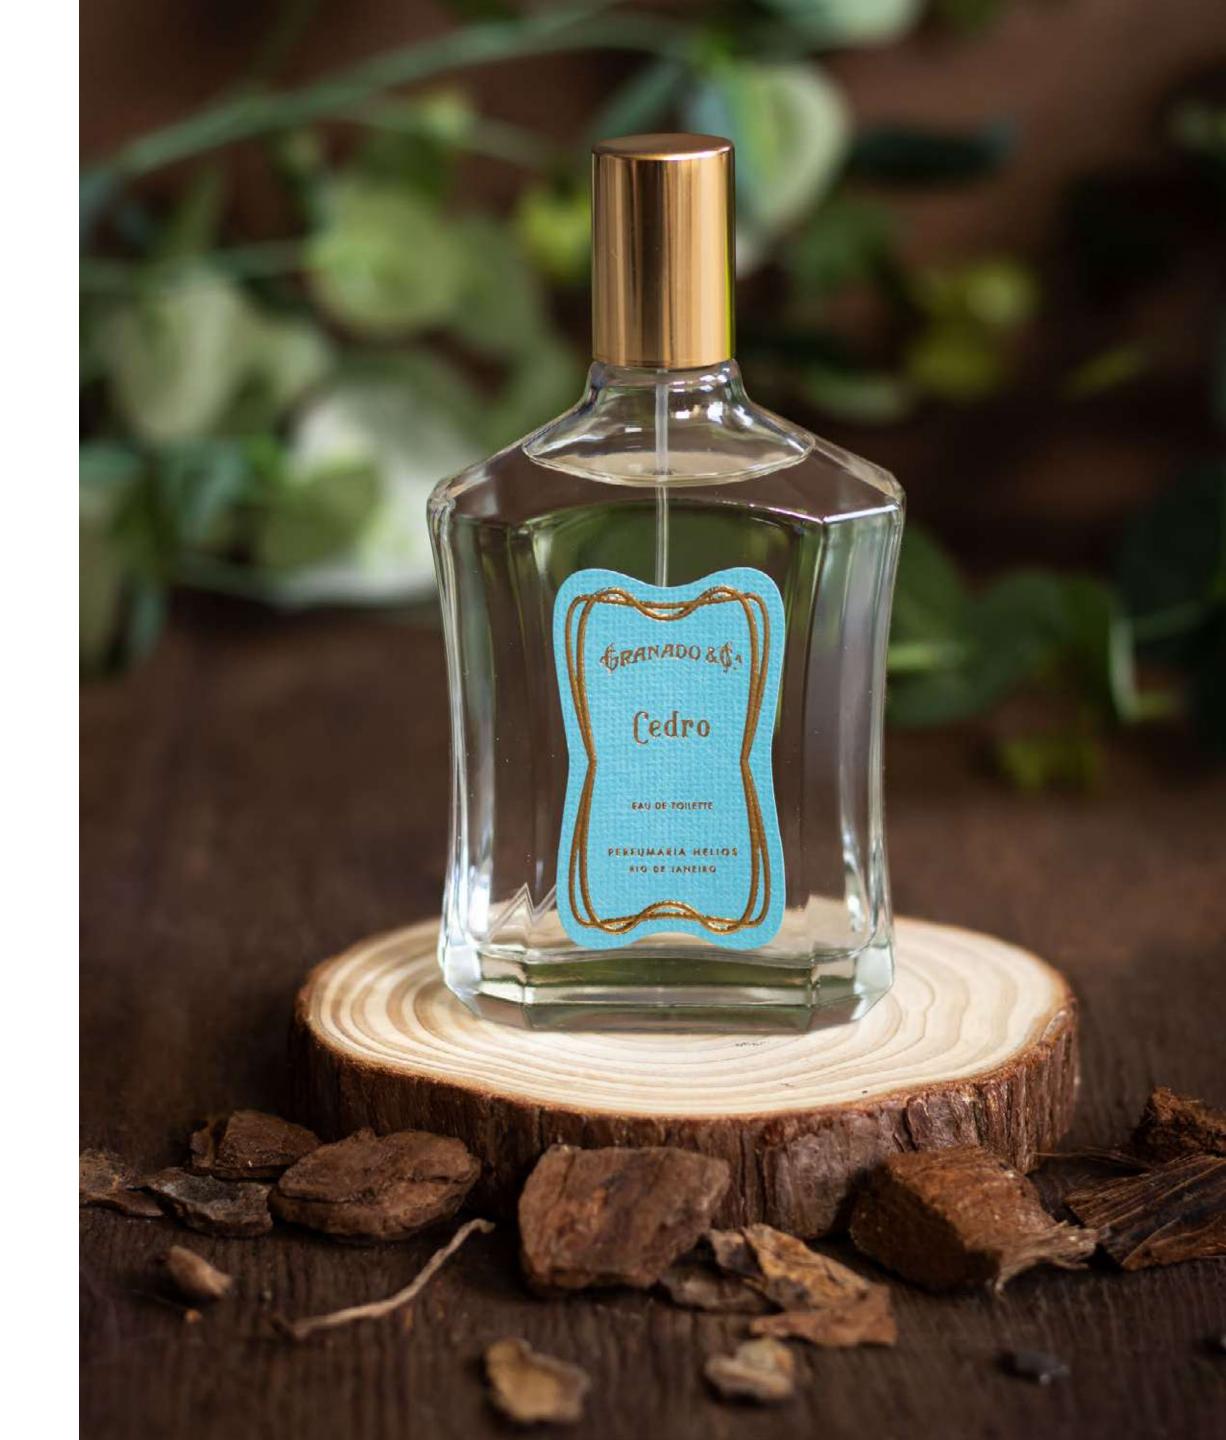

### **FRAGRANCE**

Cedro

### OLFACTORY FAMILY

Amber Wood

### OLFACTORY PYRAMID

### Top notes

Hibiscus Hibiscus Seed Musk

### Heart notes

Cashmere Cedar Saffron

### Base notes

Sandalwood Cedar Amber

## CEDRO

The naturalness of cedarwood in an elegant and comfortable creation, with a high dose of wood and musk notes that celebrate and complement its olfactory richness. Cedar is a noble wood in perfumery: its essential oil has the remarkable scent of dry wood. Therefore, the intensity and versatility of its notes help to set fragrances.

Cedro Eau de Toilette 100ml

Elixir