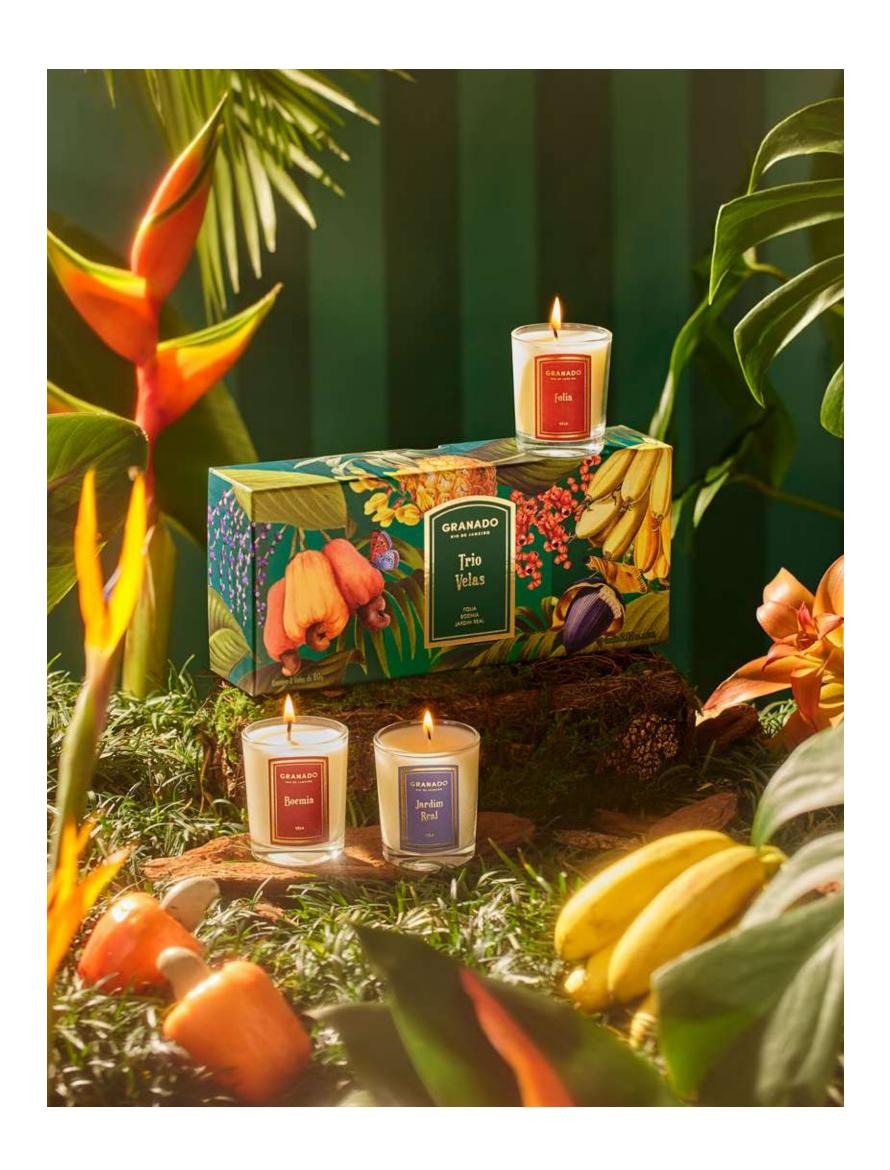

### Fragrances:

Boemia, Folia and Jardim Real

The Tropical
Exuberance
Hand Cream Trio
includes:

- 3 x 50g hand creams