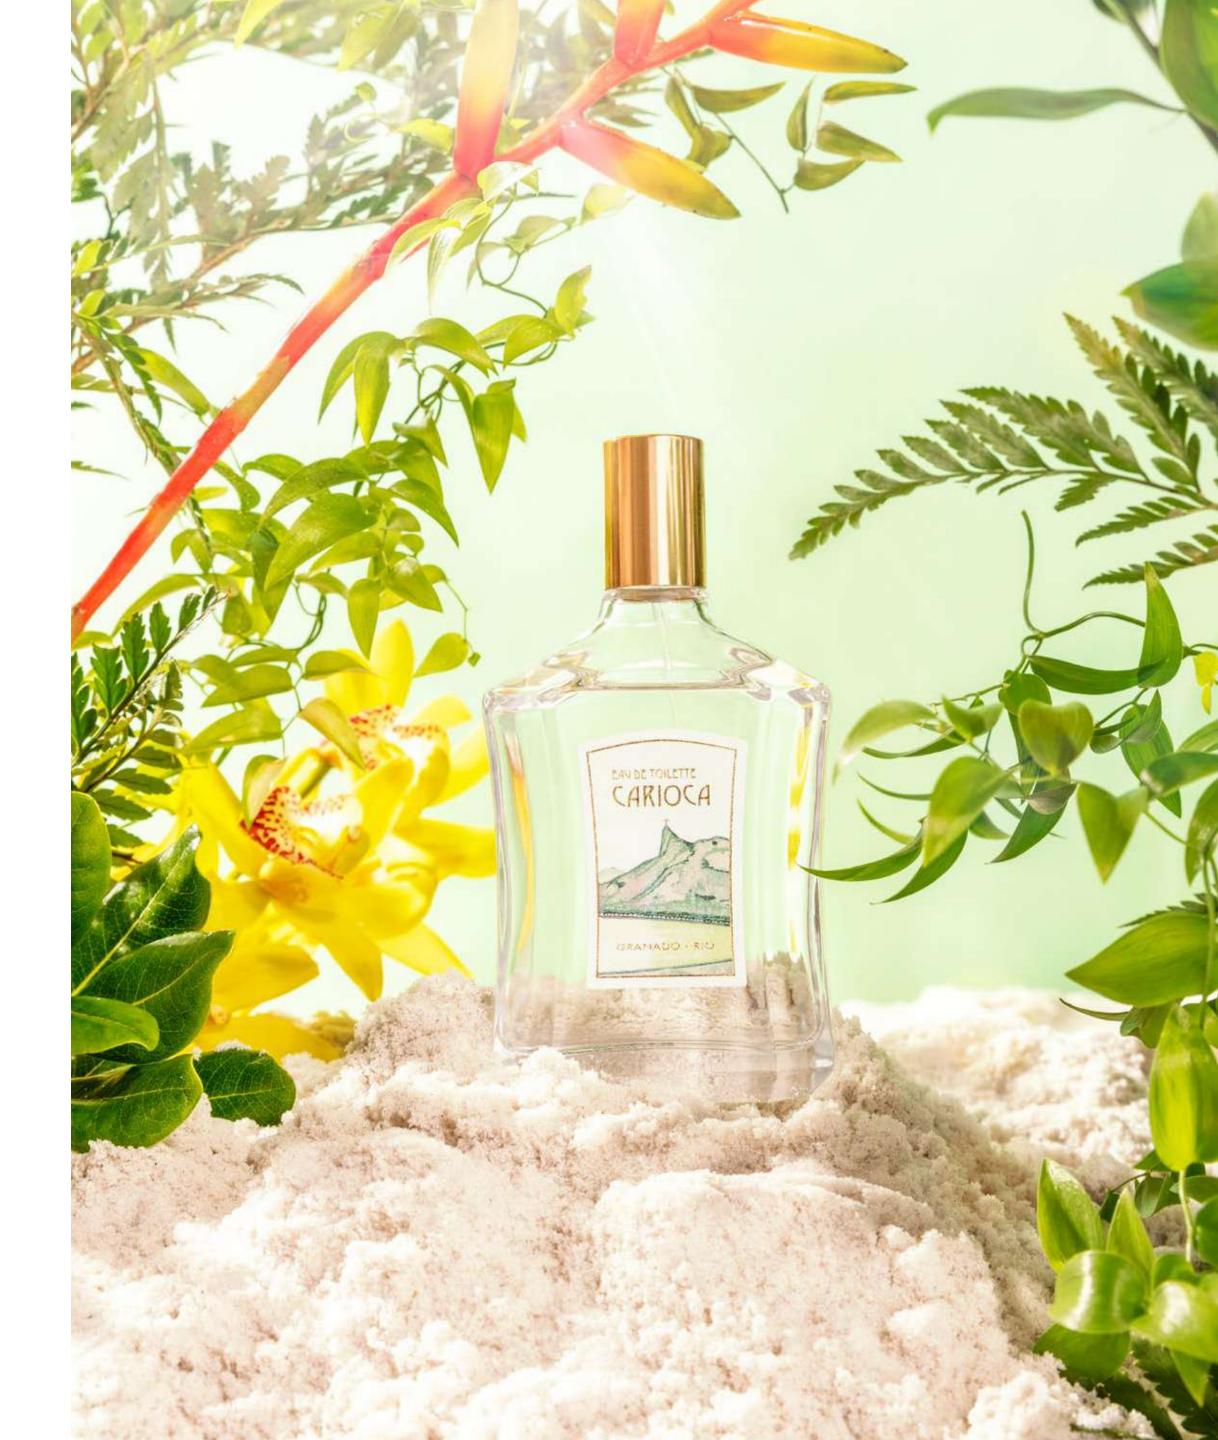

# CARIOCA

Carioca is the first eau de toilette by Granado, launched in 2013 at *Le Bon Marché*, in Paris. Since then, it has never ceased to be one of the brand's main bestsellers, both in Brazil and in Europe. With 90% natural origin ingredients, Carioca is a genderless fragrance that presents a balanced combination between citrus and floral notes. Just like Rio, it translates the union of forests with the comforting sea breeze.