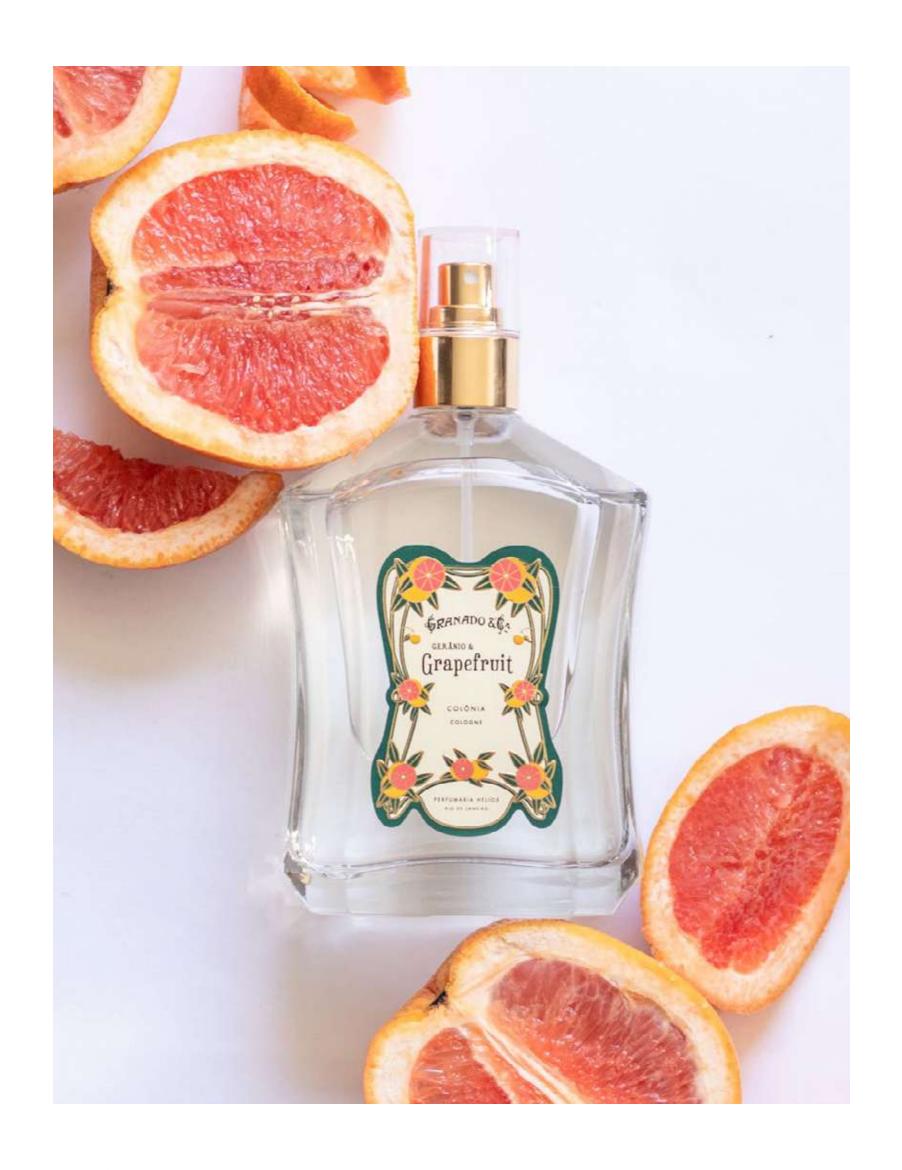

# GERÂNIO & GRAPEFRUIT

From the effervescence of grapefruit note with the unusual green side of geranium, a surprising fragrance emerges, ideal for every moment. The citrus notes provide a slight freshness, while the floral nuances are responsible for the delicacy of the fragrance, which is enveloped by the comfortable notes of vetiver and musk.

### Base notes

Patchouli

Musk

Moss

Iris

Gerânio & Grapefruit Eau de Cologne 300ml

**Gerânio & Grapefruit Scented Candle 250g** 

Eaux de Cologne