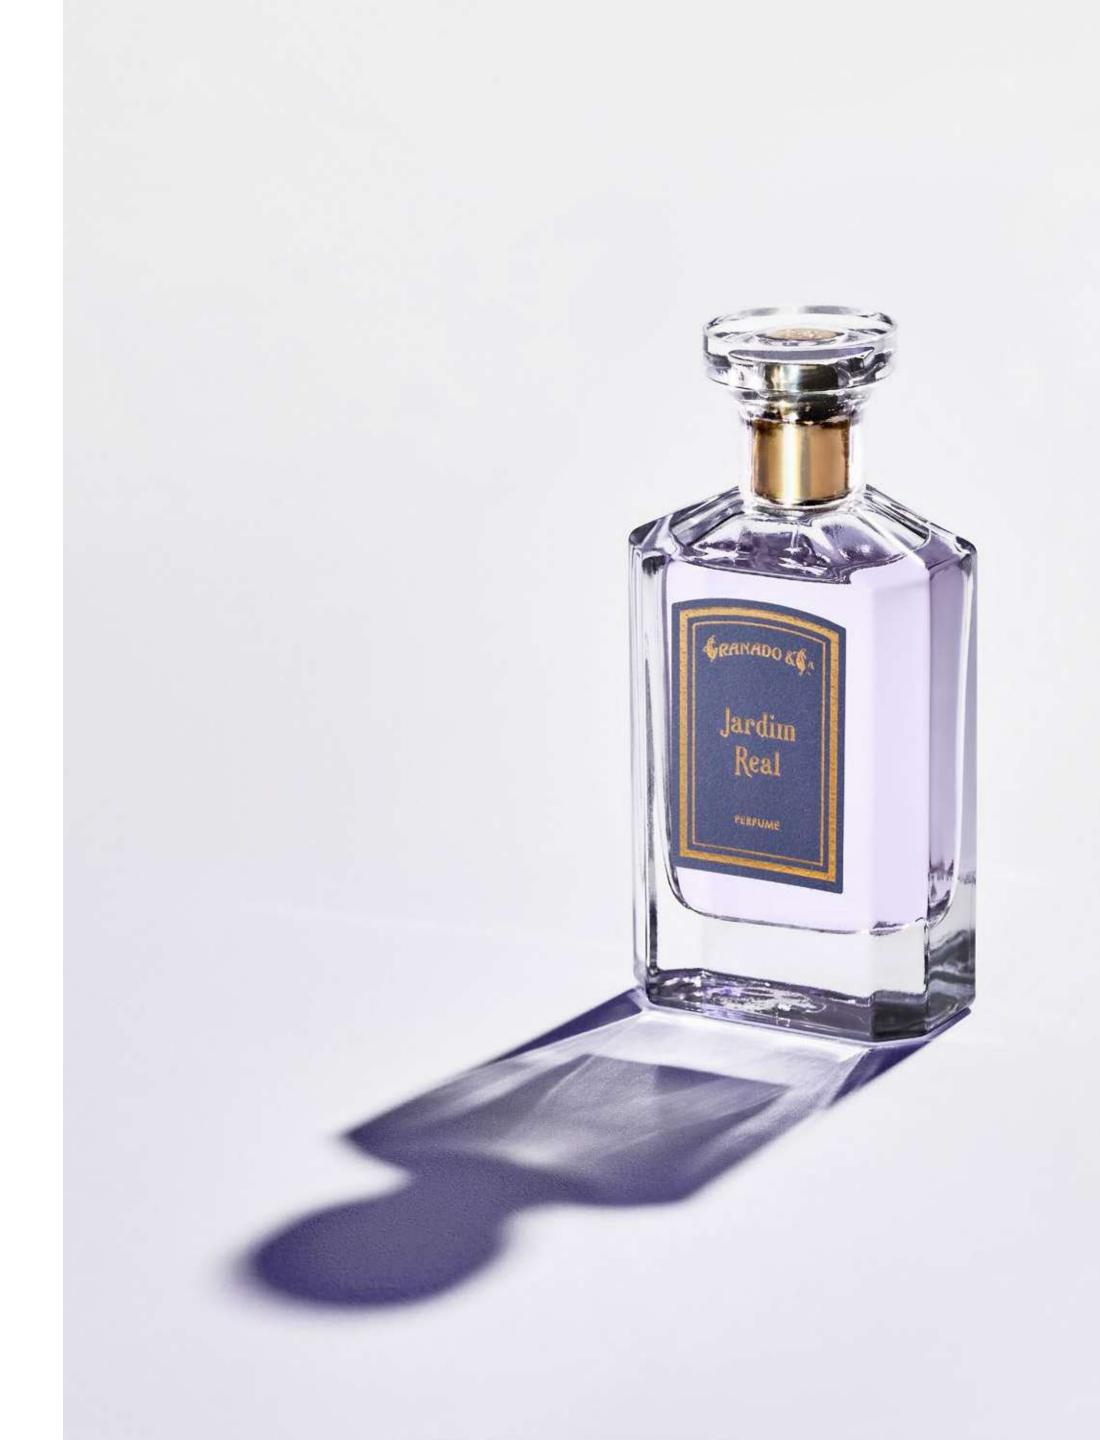

### **FRAGRANCE**

Jardim Real

### OLFACTORY FAMILY

Floral

### OLFACTORY PYRAMID

### Top notes

Bergamot Mandarin Pink Pepper

### **Heart notes**

Orange Blossom Sambac Jasmine Magnolia

### Base notes

Sandalwood Musk Patchouli

## JARDIM REAL

Jardim Real exalts the freshness of flowers and transports us to the exuberant parks and gardens of Rio de Janeiro in the 19th century. A union between the citric and effervescent naturalness of the notes of bergamot and mandarin, with the romantic delicacy of the flowers, highlighting the orange blossom as the protagonist of the creation. The classic woody background of sandalwood and patchouli add the final touch of sophistication and versatility.

Jardim Real Eau de Parfum 75ml

Eaux de Parfum