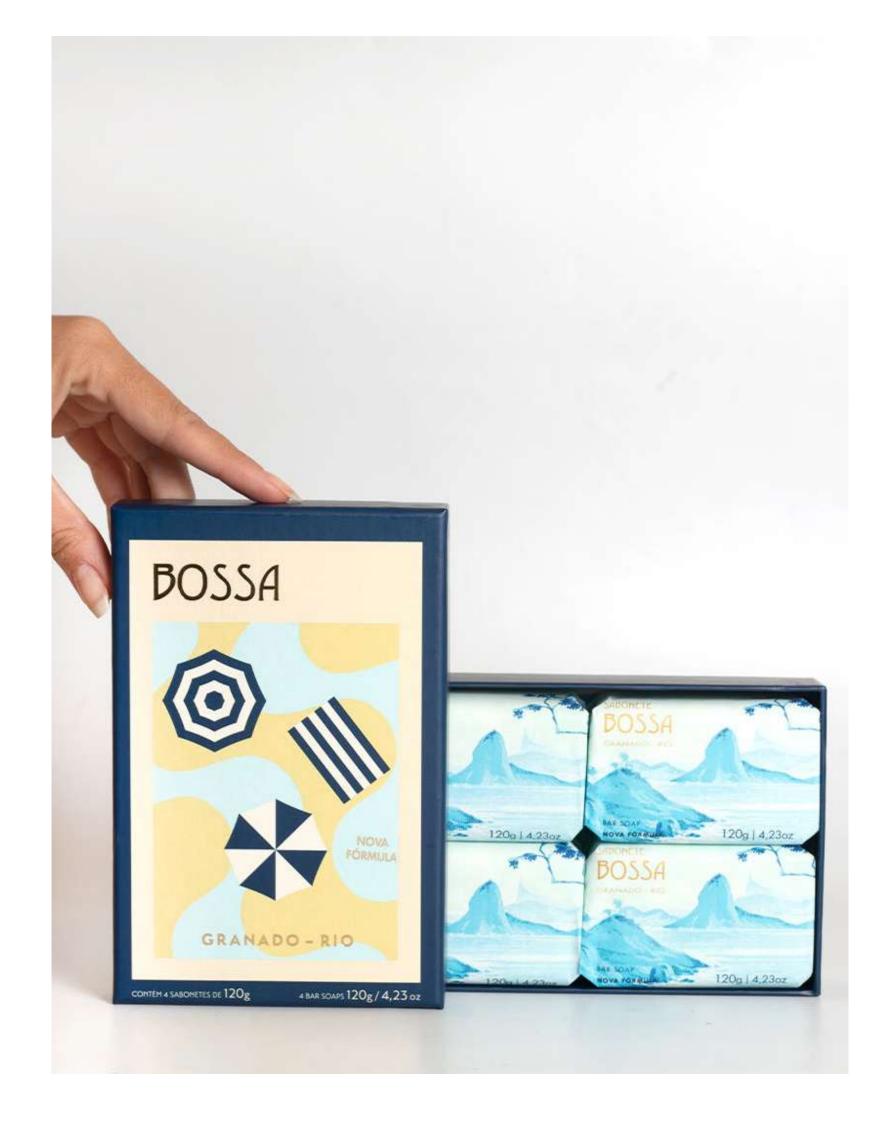

# BOSSA

Inspired by the beauties of the city of Rio de Janeiro, Bossa delicately balances the warmth of the sun with the freshness of the sea, transporting us to a perfect day in the Marvelous City. With 90% natural origin ingredients, its citrus and sea notes evoke freshness and the sea breeze, while the sunny flowers bouquet and coconut notes transmit a calm and delicate sensation.

#### Base notes

Tiare Musk Cashmere

Bossa Bar Soap 120g

Bossa Bar Soap Kit 4x120g

Heritage