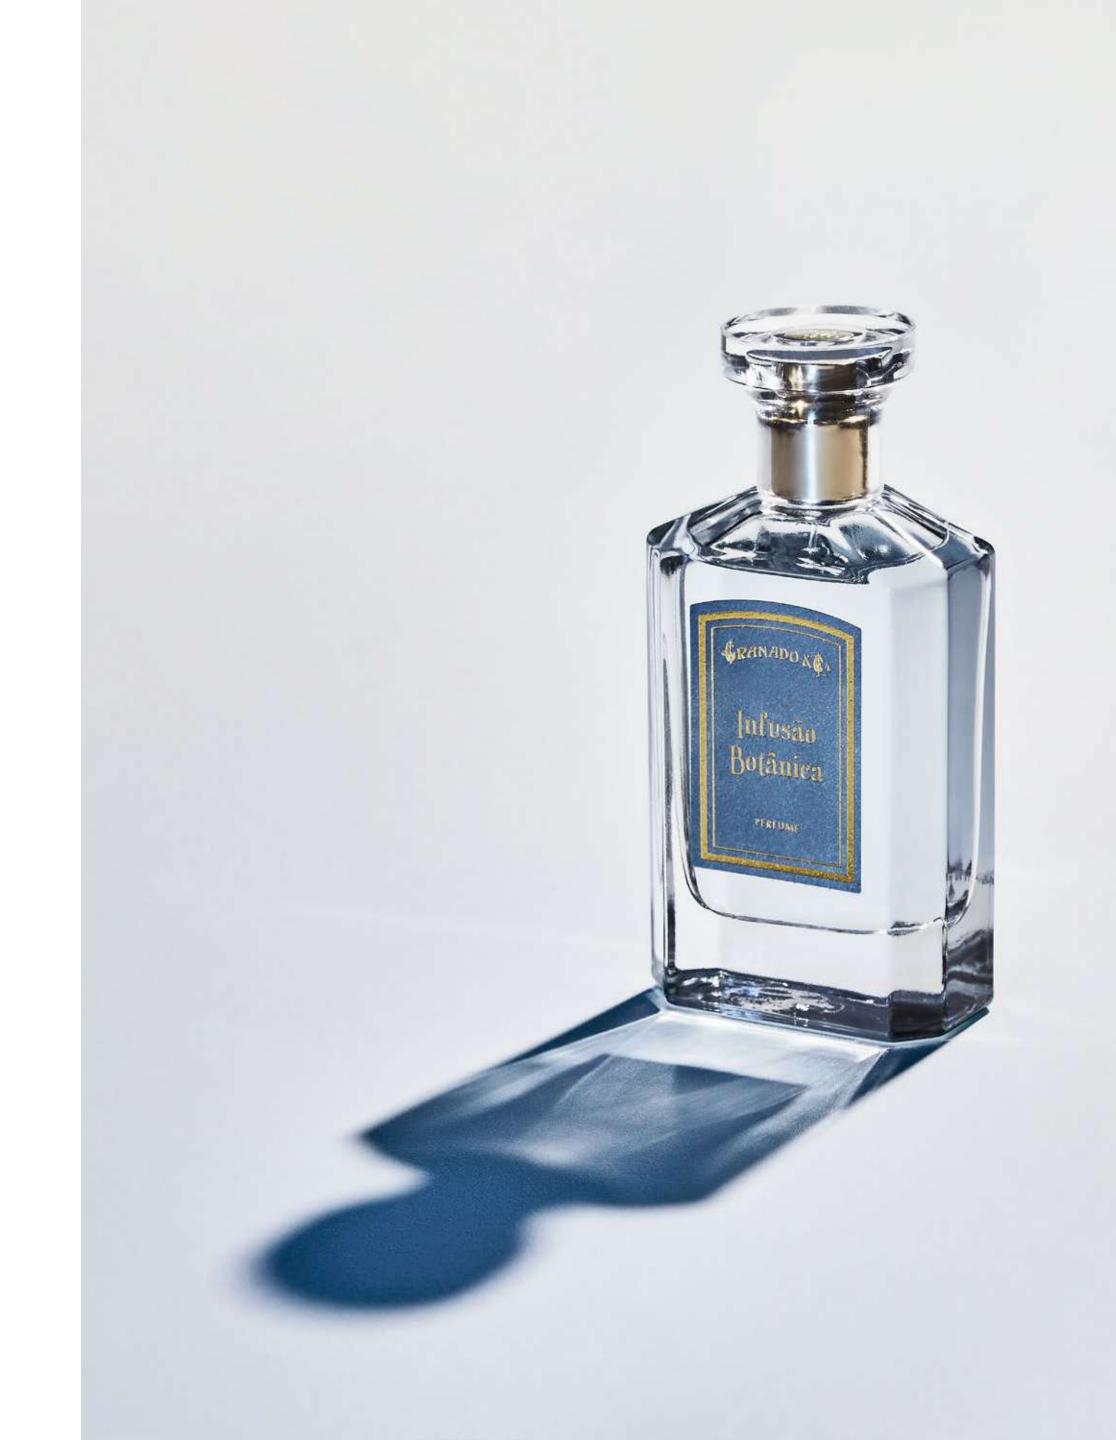

### **FRAGRANCE**

Infusão Botânica

### OLFACTORY FAMILY

Aromatic Spicy Woody

### OLFACTORY PYRAMID

### Top notes

Coriander Seed Black Pepper Lemon

### **Heart notes**

Green Notes Cardamom Peony

### Base notes

Cashmere Musk Vetiver

# INFUSÃO BOTÂNICA

Infusão Botânica has an unusual and intriguing freshness. Its spicy and aromatic notes give the creation a lot of personality and transform it into an invigorating fragrance, which connects with nature through its natural ingredients.

The comfortable background is due to the woody notes of cashmere and vetiver. It's the perfect balance between freshness and comfort.

Infusão Botânica Eau de Parfum 75ml

Eaux de Parfum