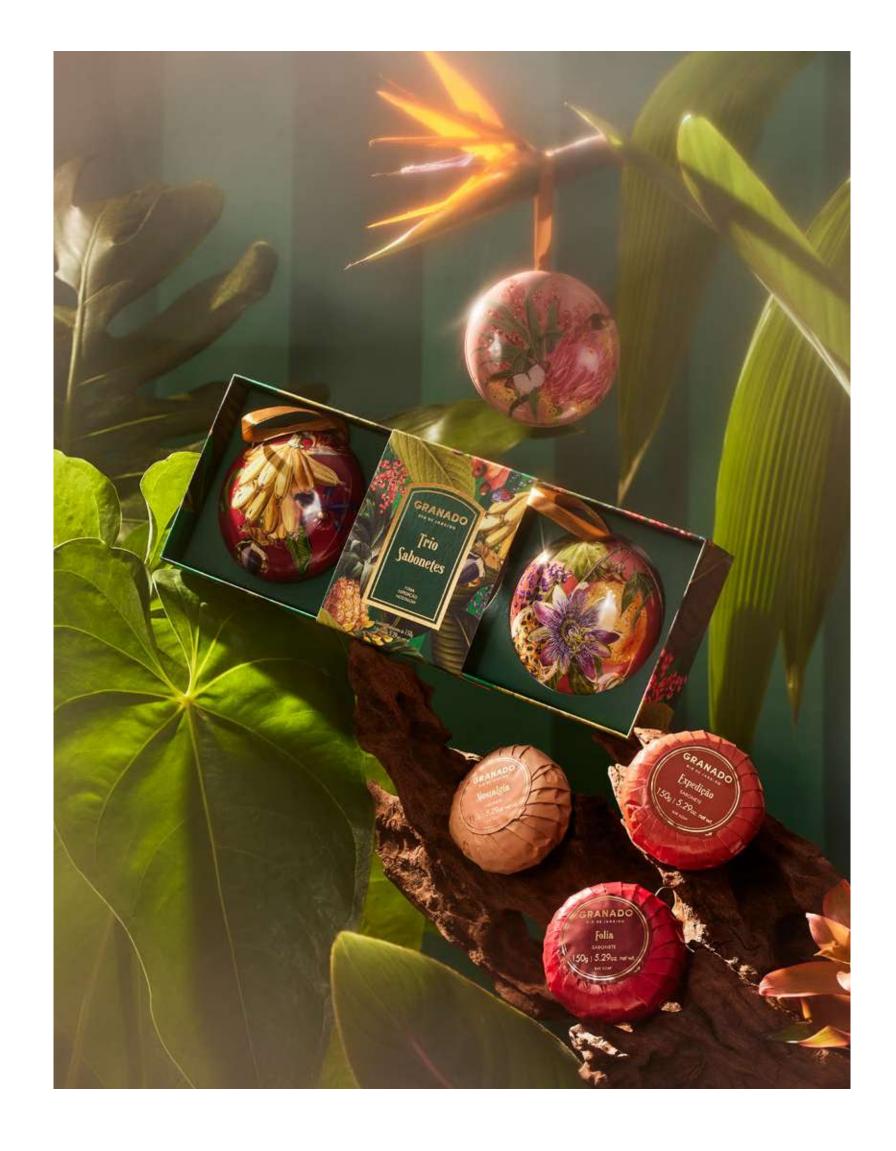

### **Fragrances:**

Folia, Expedição, Boemia, Nostalgia and Époque Tropical

The Tropical
Exuberance
Bar Soap Trio
includes:

- 3 x 150g bar soaps

### **Fragrances:**

Folia, Expedição and Nostalgia

Tropical Exuberance Eaux de Parfum Discovery Set

**Tropical Exuberance Bar Soap Trio** 

Special Item