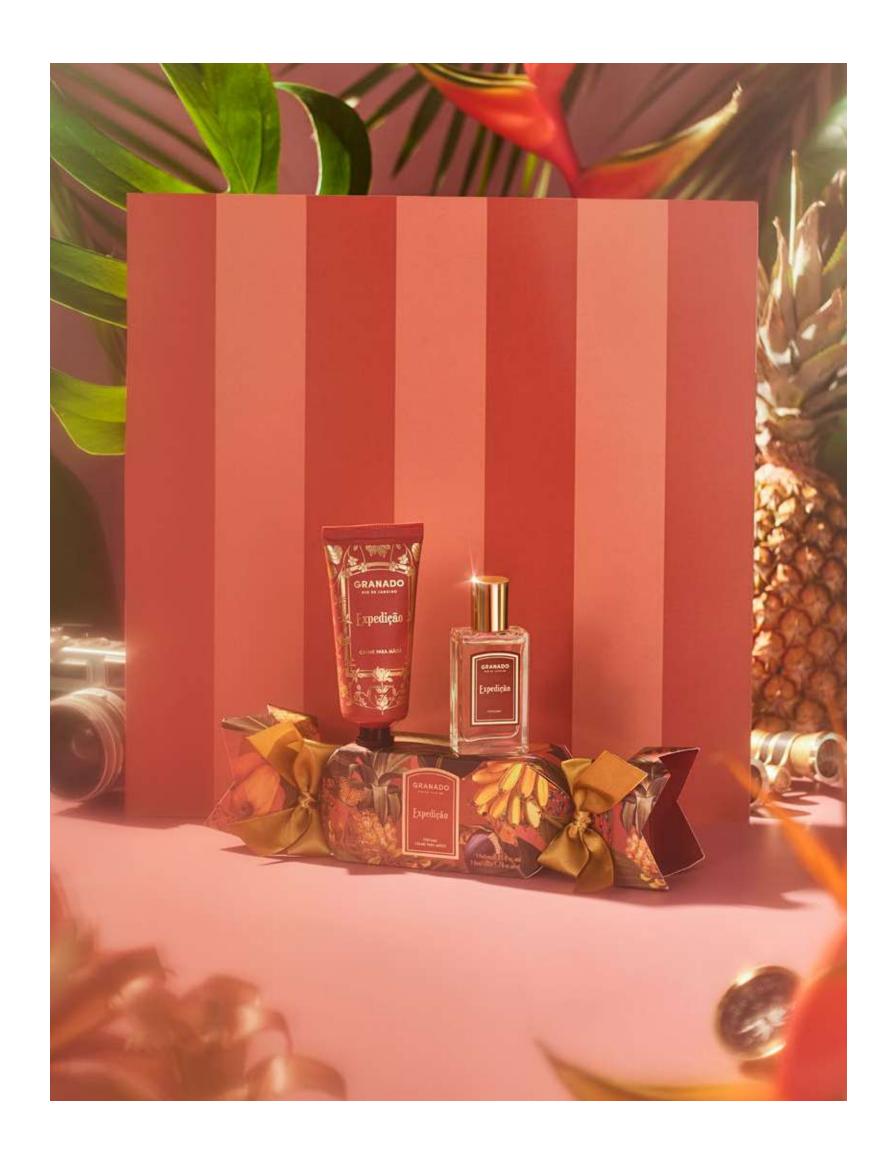

### **FRAGRANCE**

Expedição

### OLFACTORY FAMILY

Spicy Woody Floral

### OLFACTORY PYRAMID

### Top notes

Bergamot Lemon Black Pepper

### Heart notes

Iris Olibanum Pine

### Base notes

Amber Cedar Sandalwood

# **EXPEDIÇÃO**

Expedição is an invitation to go on an adventure through the Atlantic rainforest. In a creation full of contrasts, you are transported to a journey of dense foliage, woods warmed by the tropical sun and the unique energy of exuberant flora. The woody notes of the fragrance balance the creamy amber side in a minimalist and comfortable blend. The citrus notes of lemon and bergamot work together with the irreverence of black pepper to provide the necessary freshness for this fragrance full of personality.

Expedição Eau de Parfum 75ml

Eaux de Parfum

# The Tropical Exuberance Scented Bonbon Kit includes:

- 1 x 25 mleau de parfum- 1 x 50g hand cream
- Fragrances:

Expedição *or* Jardim Real

Expedição Scented Bonbon Kit

Jardim Real Scented Bonbon Kit

Tropical Exuberance