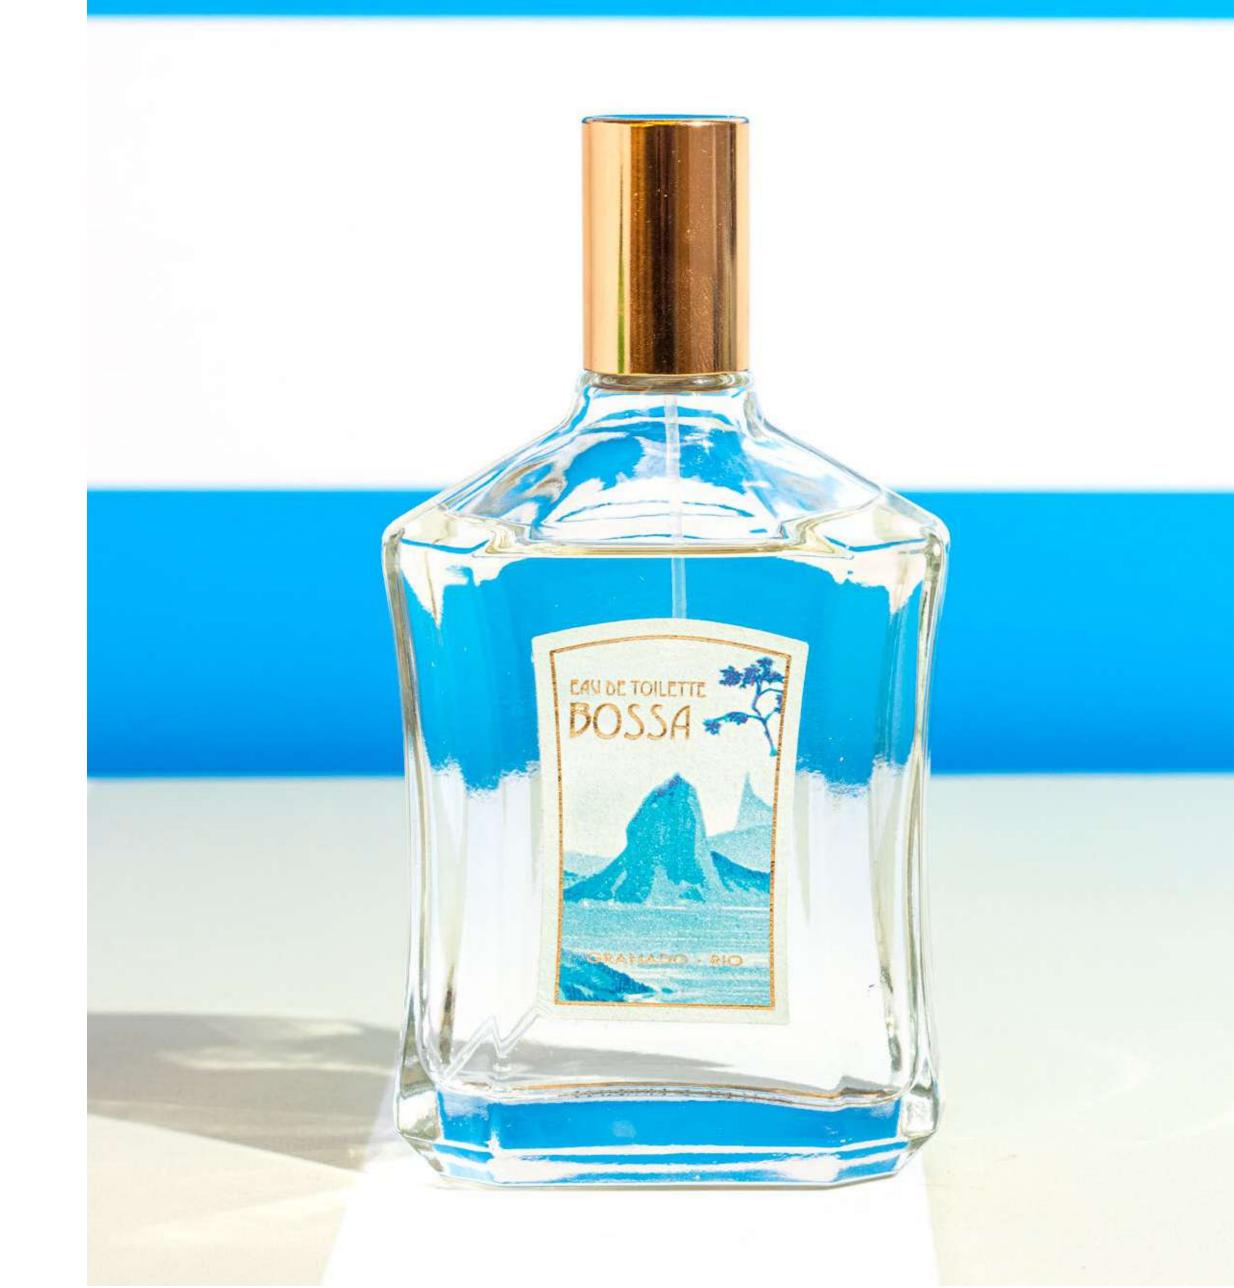

# BOSSA

Inspired by the beauties of the city of Rio de Janeiro, Bossa delicately balances the warmth of the sun with the freshness of the sea, transporting us to a perfect day in the Marvelous City. With 90% natural origin ingredients, its citrus and sea notes evoke freshness and the sea breeze, while the sunny flowers bouquet and coconut notes transmit a calm and delicate sensation.

Bossa Eau de Toilette 100ml

Heritage