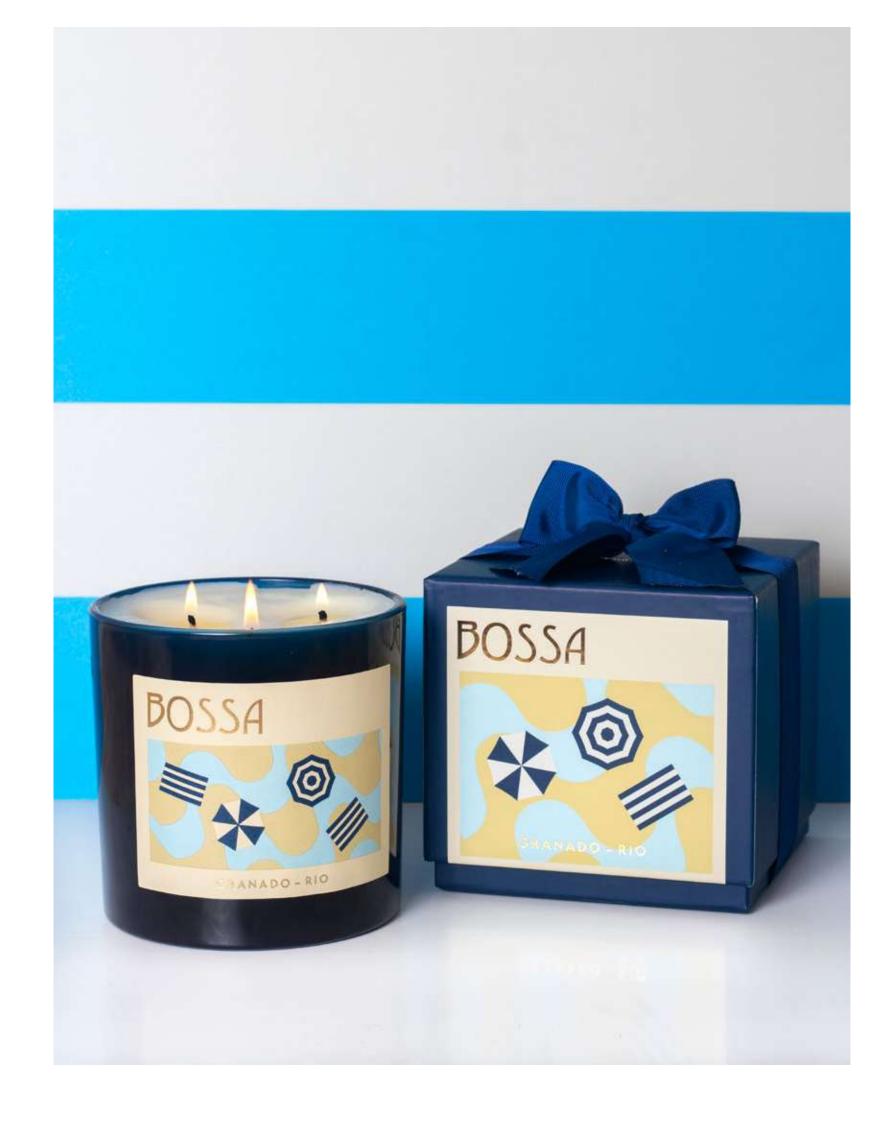

# BOSSA

Inspired by the beauties of the city of Rio de Janeiro, Bossa delicately balances the warmth of the sun with the freshness of the sea, transporting us to a perfect day in the Marvelous City. With 90% natural origin ingredients, its citrus and sea notes evoke freshness and the sea breeze, while the sunny flowers bouquet and coconut notes transmit a calm and delicate sensation.

#### Base notes

Tiare Musk

Cashmere

**Bossa Scented Candle 780g** 

Heritage