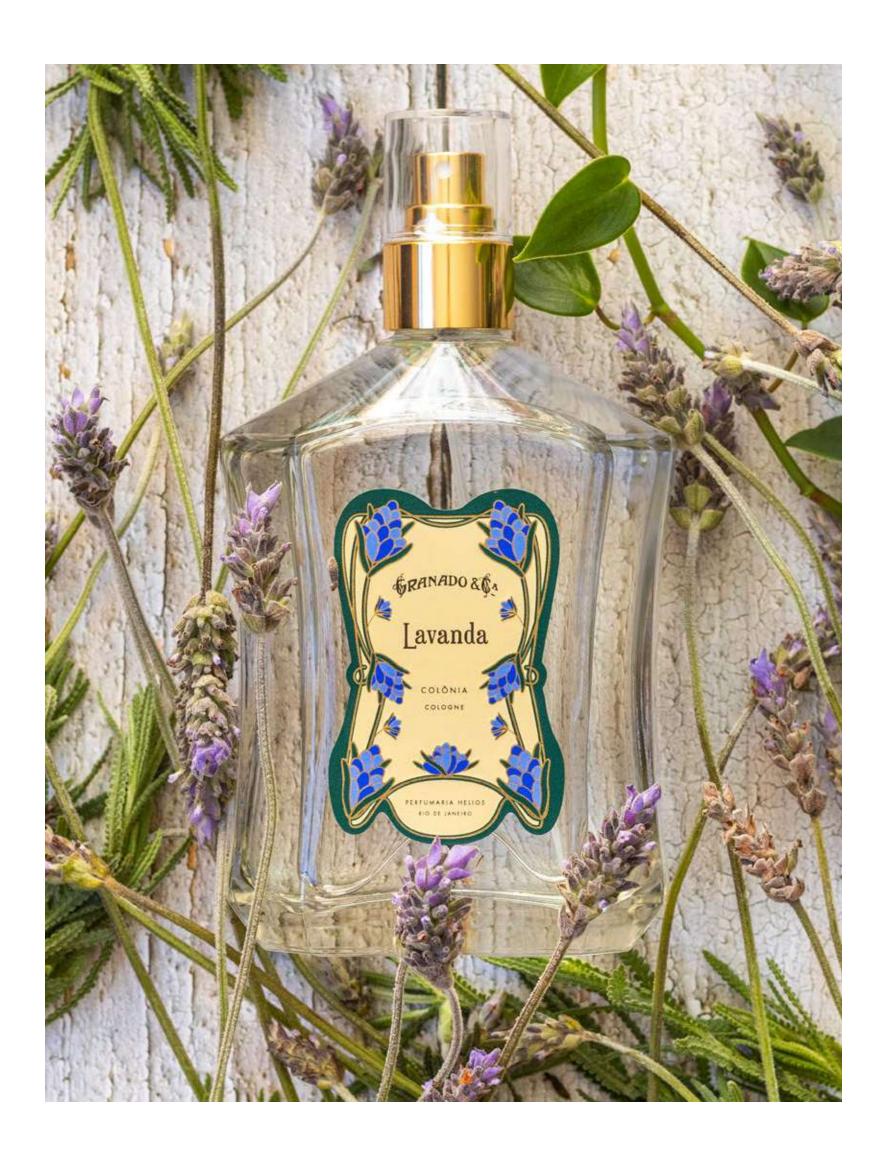

# LAVANDA

Lavanda has an aromatic and elegant floral fragrance and is known to provide a relaxing and refreshing sensation. In a rereading of the ingredient, the fragrance presents a contemporary lavender and highlights its rusticity and its woody facets that conquer different tastes.

### Base notes

Amber Wood Vetiver Dry Wood Vanilla

**Lavanda Scented Candle 250g** 

Eaux de Cologne