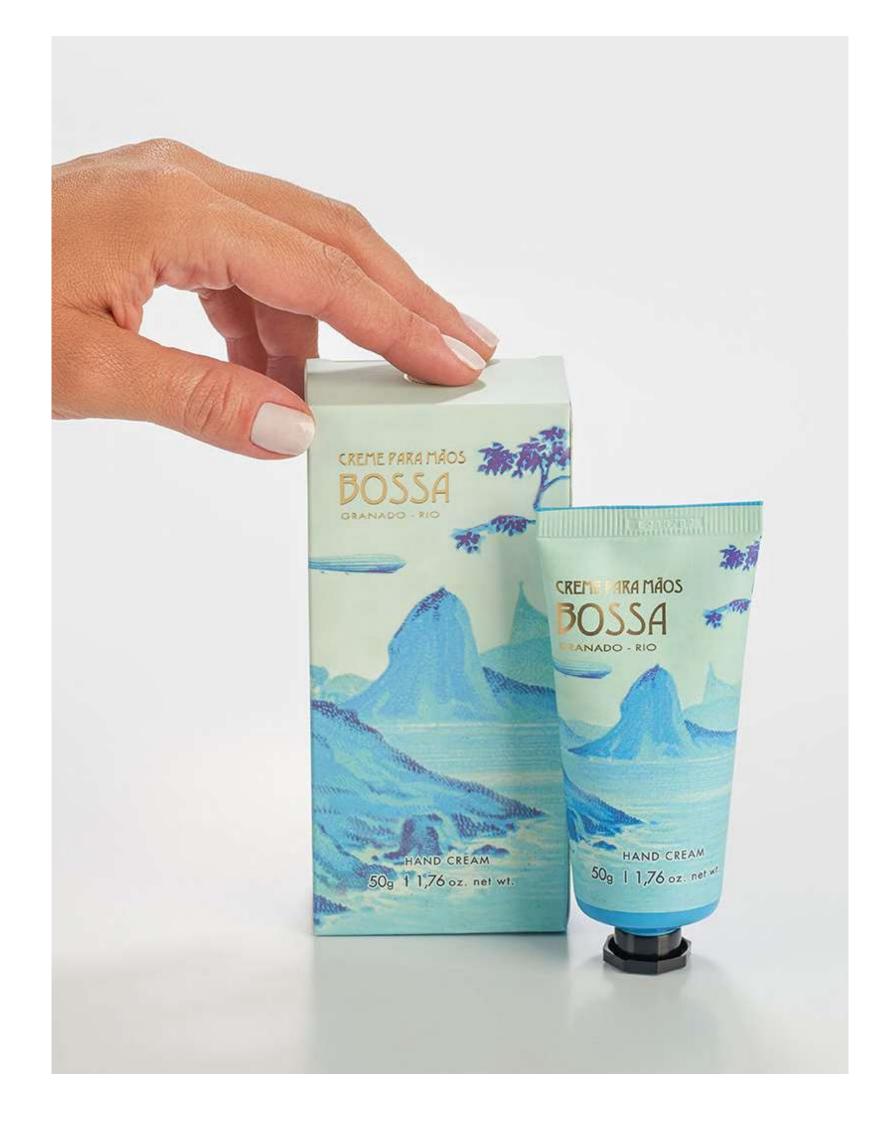

# BOSSA

Inspired by the beauties of the city of Rio de Janeiro, Bossa delicately balances the warmth of the sun with the freshness of the sea, transporting us to a perfect day in the Marvelous City. With 90% natural origin ingredients, its citrus and sea notes evoke freshness and the sea breeze, while the sunny flowers bouquet and coconut notes transmit a calm and delicate sensation.

Bossa Eau de Toilette 100ml

Heritage

#### Base notes

Tiare Musk Cashmere

**Bossa Hand Cream 50g** 

Heritage