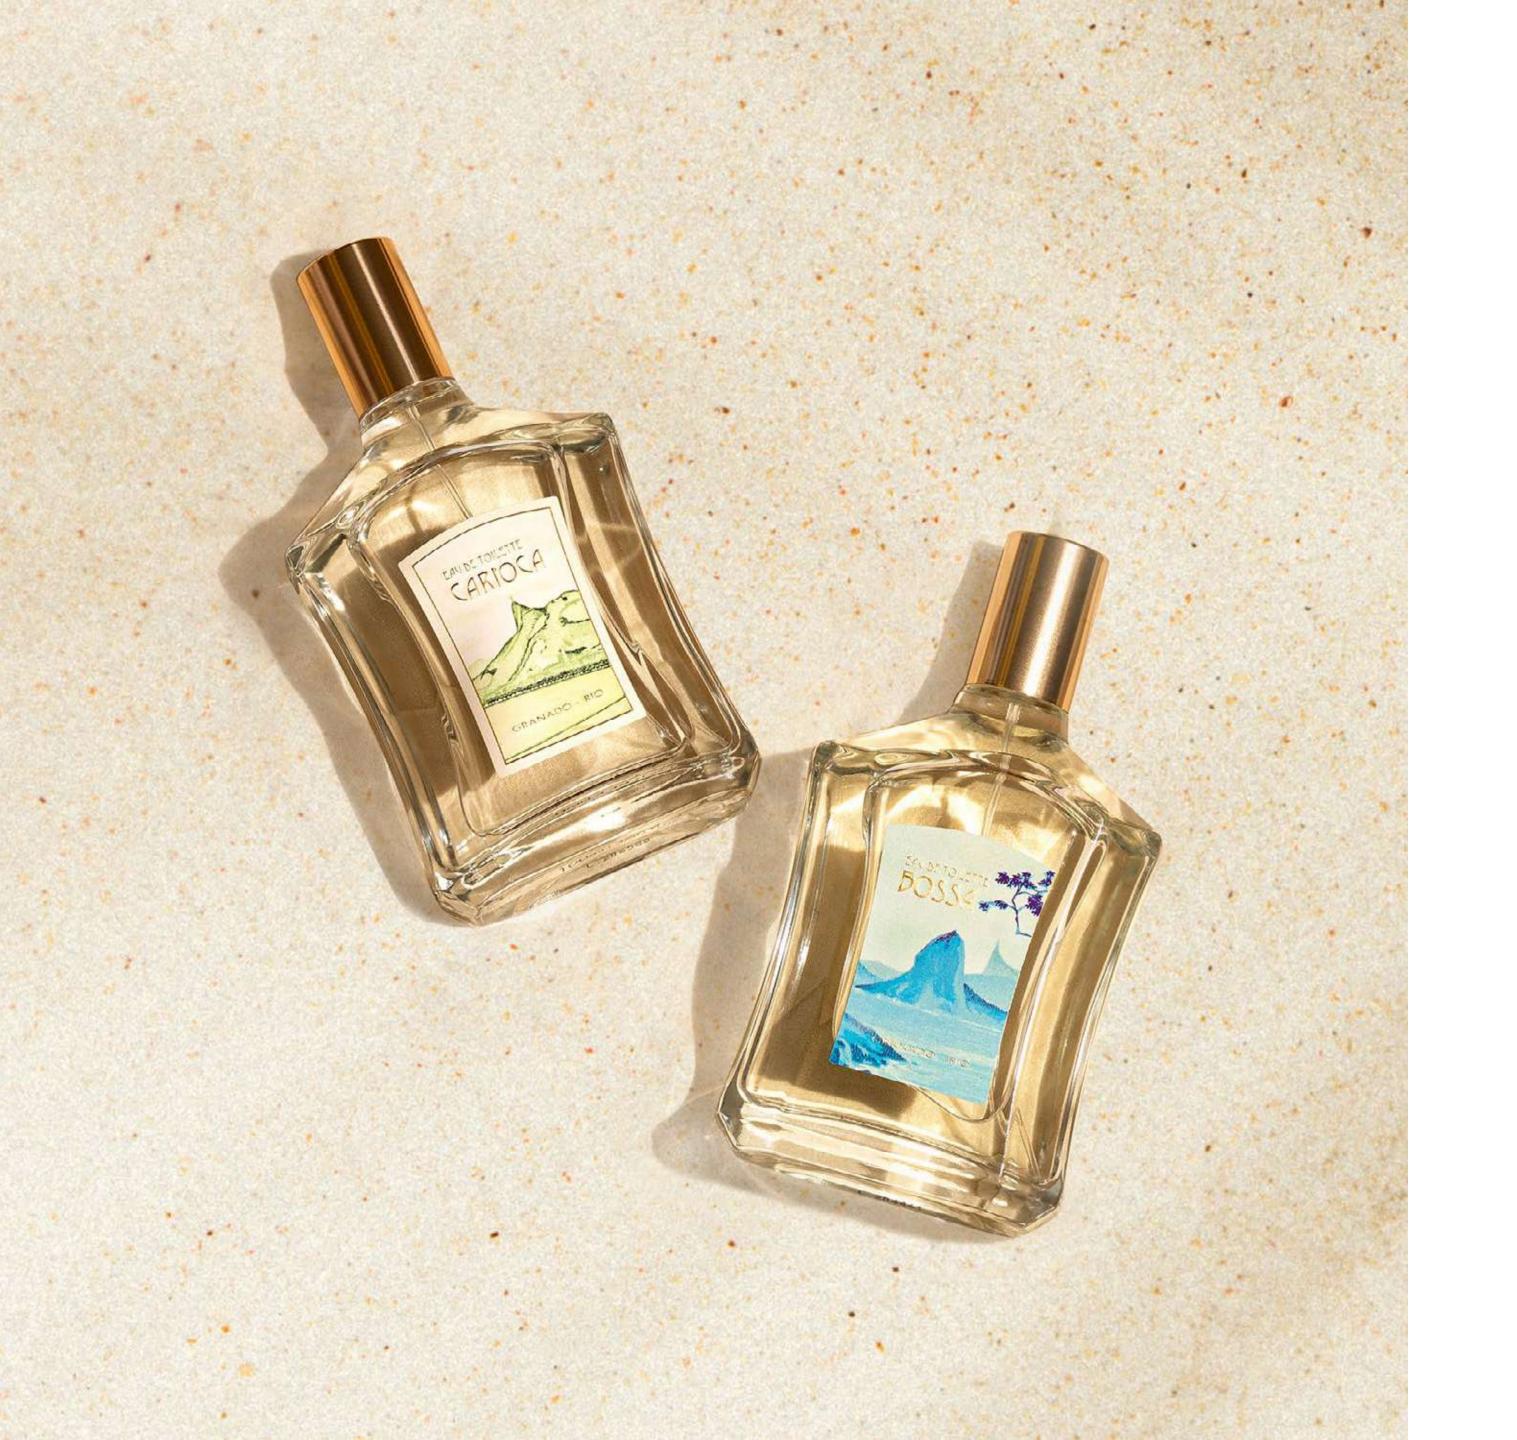

# CARIOCA

Carioca is the first eau de toilette by Granado, launched in 2013 at *Le Bon Marché*, in Paris. Since then, it has never ceased to be one of the brand's main bestsellers, both in Brazil and in Europe. With 90% natural origin ingredients, Carioca is a genderless fragrance that presents a balanced combination between citrus and floral notes. Just like Rio, it translates the union of forests with the comforting sea breeze.

# BOSSA

Inspired by the beauties of the city of Rio de Janeiro, Bossa delicately balances the warmth of the sun with the freshness of the sea, transporting us to a perfect day in the Marvelous City. With 90% natural origin ingredients, its citrus and sea notes evoke freshness and the sea breeze, while the sunny flowers bouquet and coconut notes transmit a calm and delicate sensation.