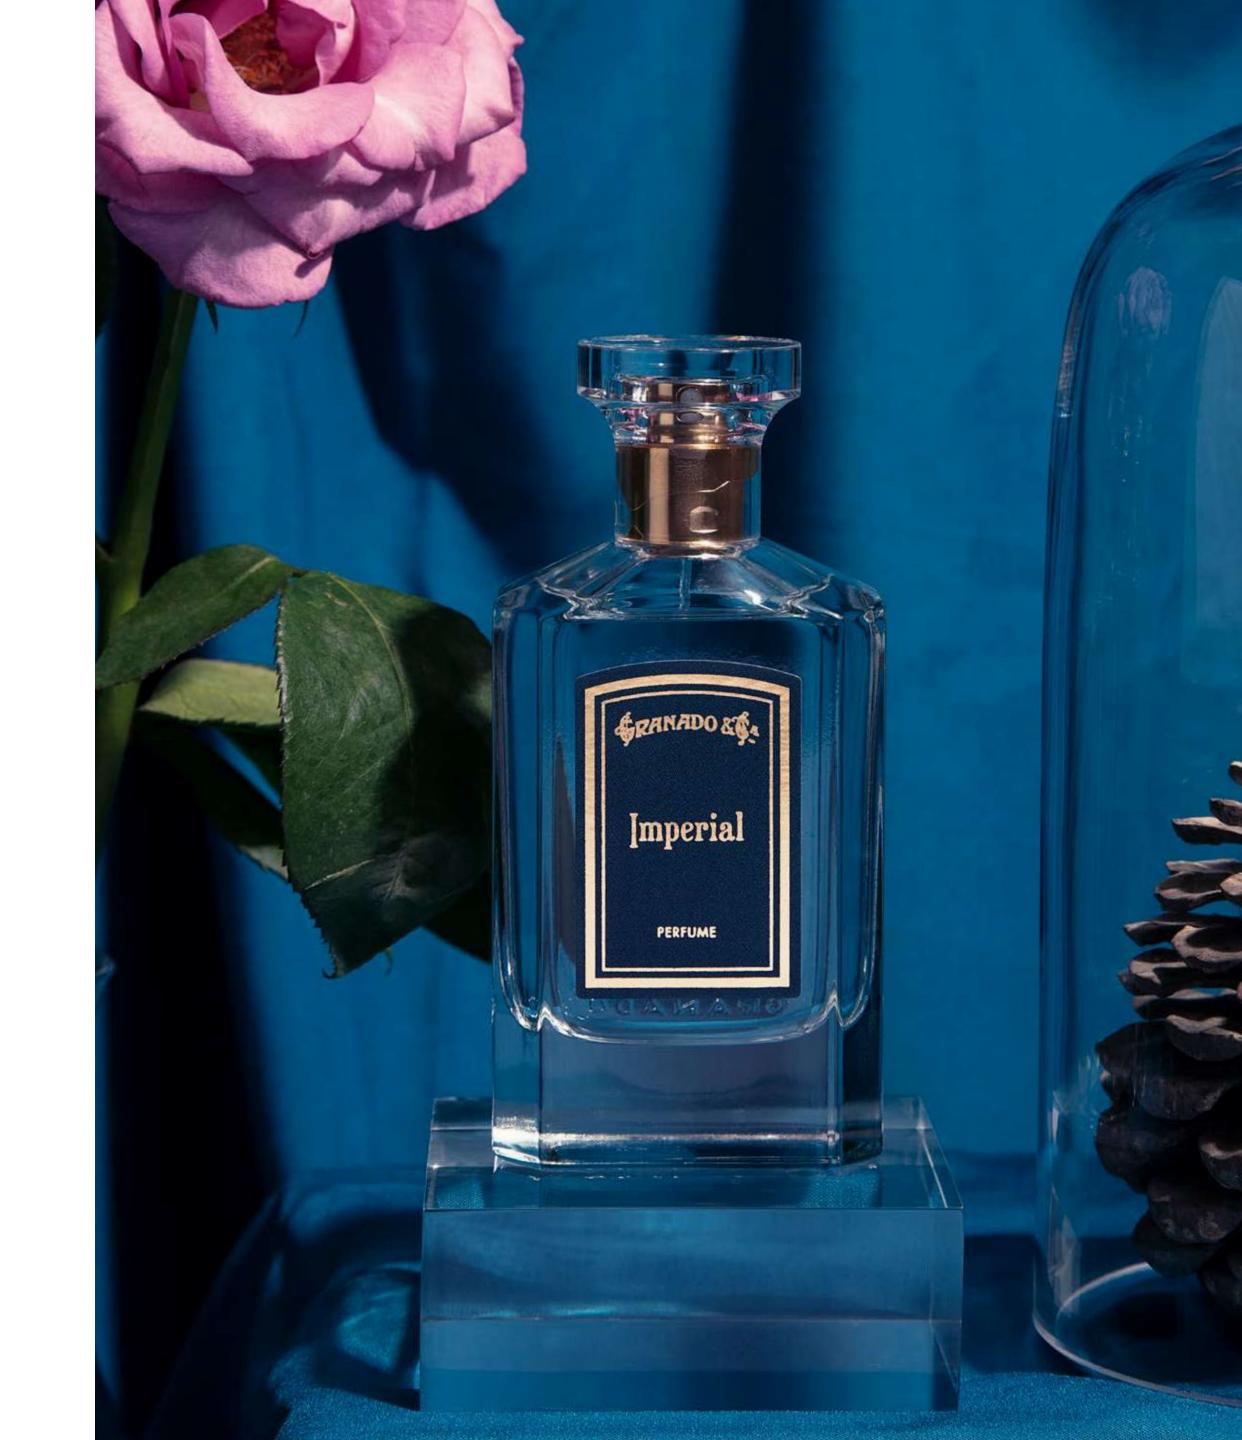

## IMPERIAL

Imperial transports us back to 19th Century Rio de Janeiro. Its casual freshness and luxurious comfort exalt late 1800's vintage authenticity, combined with a fresh and transparent modernity of the 21st century. A fresh, light and elegant fragrance, that results in an intriguing duality between the 'Brazilianness' and the Portuguese influence.

Imperial Eau de Parfum 75ml

Eaux de Parfum