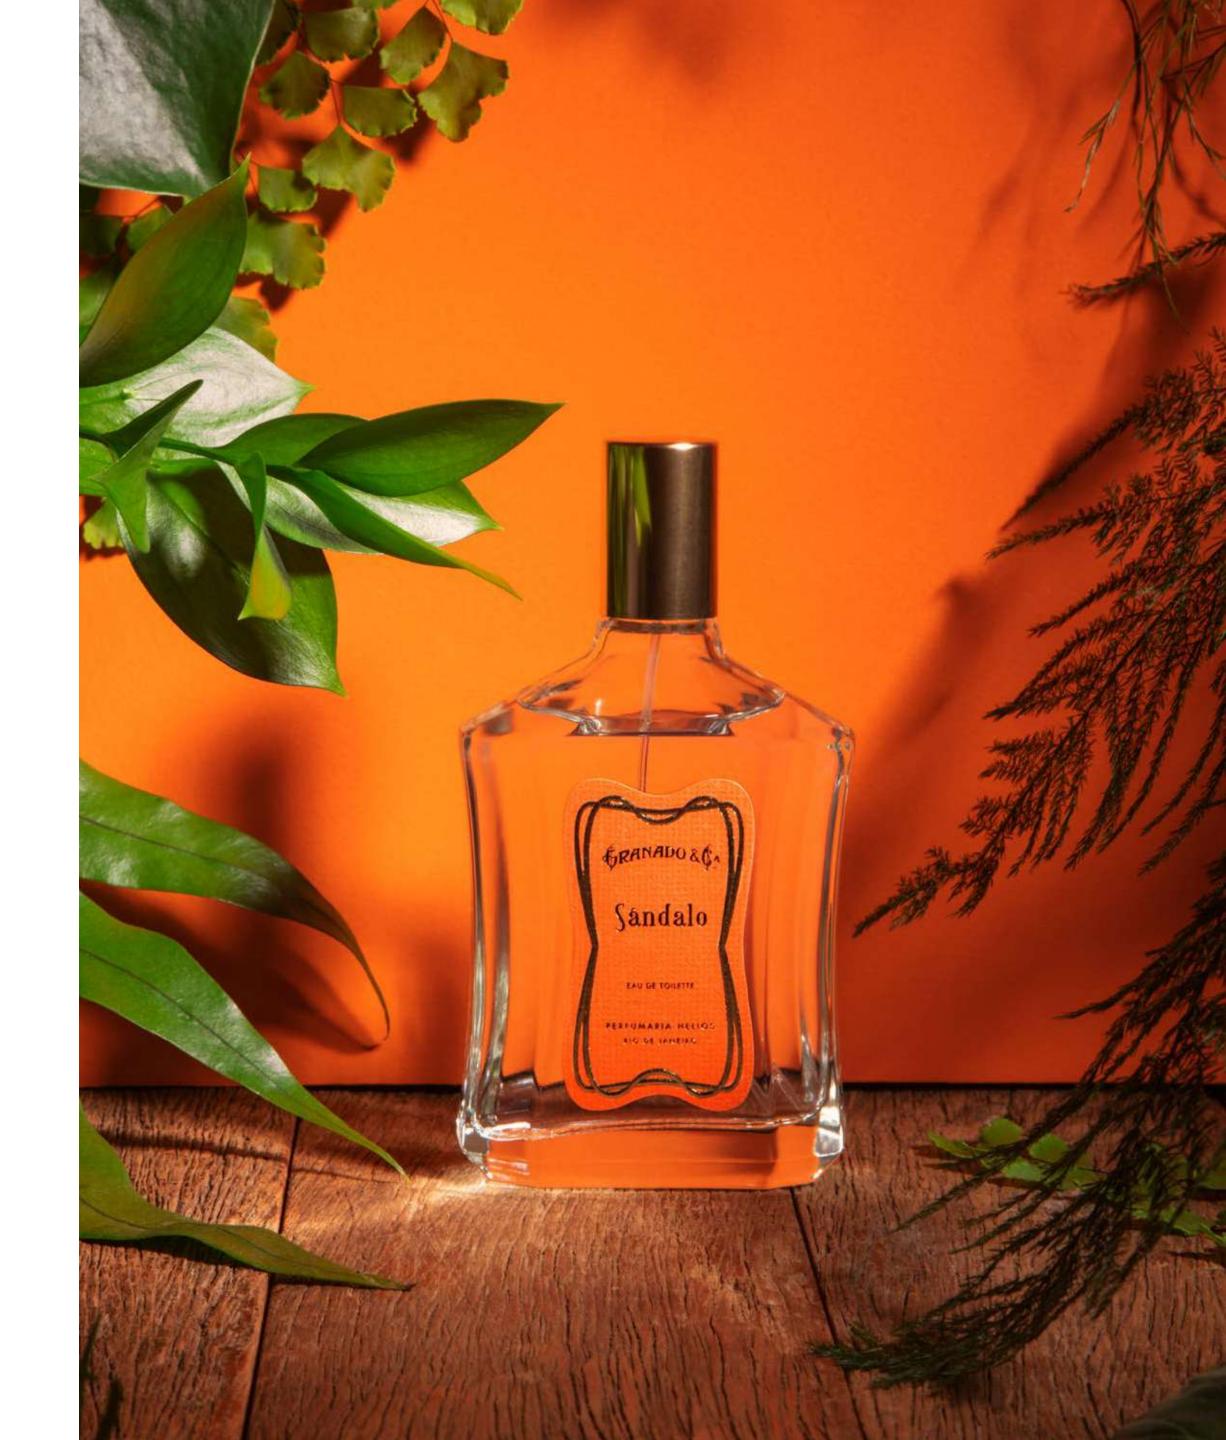

### **FRAGRANCE**

Sândalo

### OLFACTORY FAMILY

Woody Musk

### OLFACTORY PYRAMID

### Top notes

Lime

Mandarin

Black Pepper

### **Heart notes**

Cypriol

Guaiac

Patchouli

### Base notes

Musk Sandalwood Cashmere Wood

# SÂNDALO

Sacred tree in India, Sandalwood oil is extracted from its wood. The eau de toilette brings creamy and soft nuances, adding comfort and sensuality to a striking creation. It is a fragrance that suggests personality, intensity and lastingness in its scent.

### Base notes

Musk

Sandalwood

Cashmere Wood

Sândalo Scented Candle 250g

Elixir