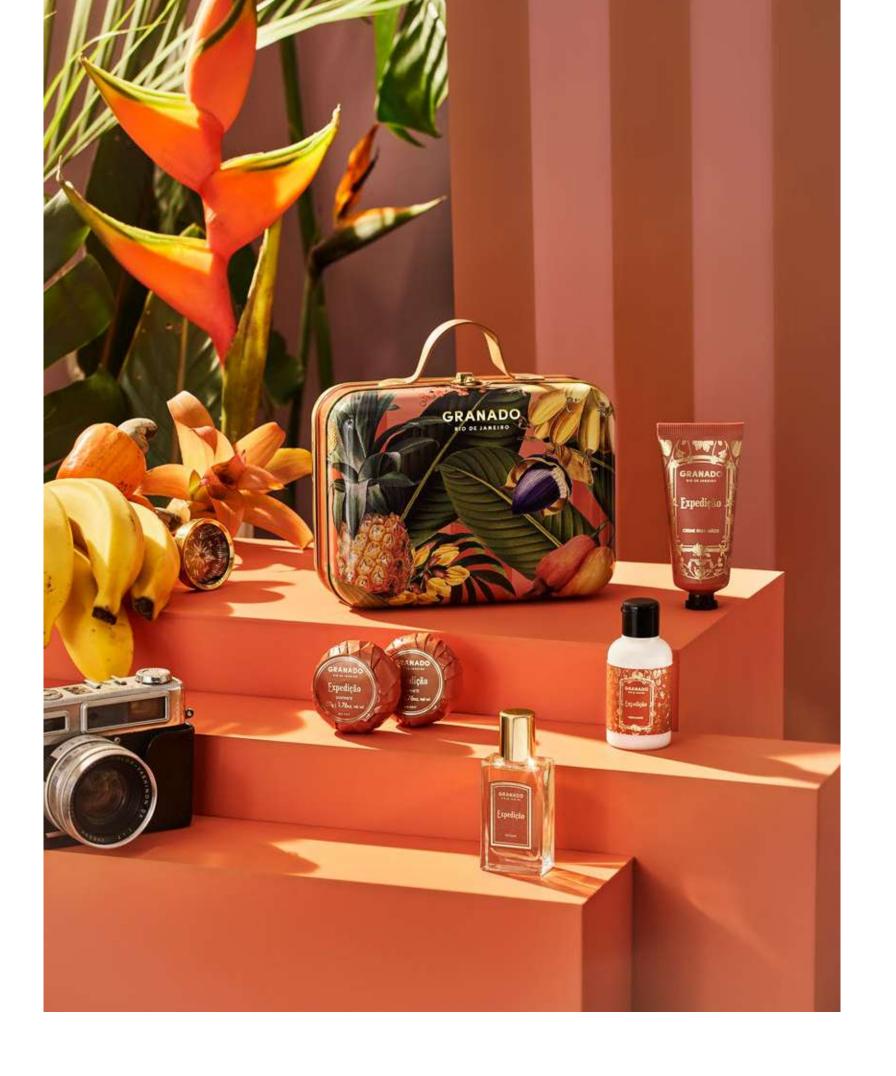

# The Tropical Exuberance Scented Suitcase includes:

- 2 x 50g bar soaps
- 1 x 60ml body moisturizer
- 1 x 25 ml eau de parfum
- -1 x 50g hand cream

### **Fragrances:**

Infusão Botânica *or* Expedição

Infusão Botânica Scented Suitcase

**Expedição Scented Suitcase** 

Tropical Exuberance

The Tropical
Exuberance
Glass Tray &
Bar Soap Duo
includes:

- 2 x 150g bar soaps
- 1 glass tray