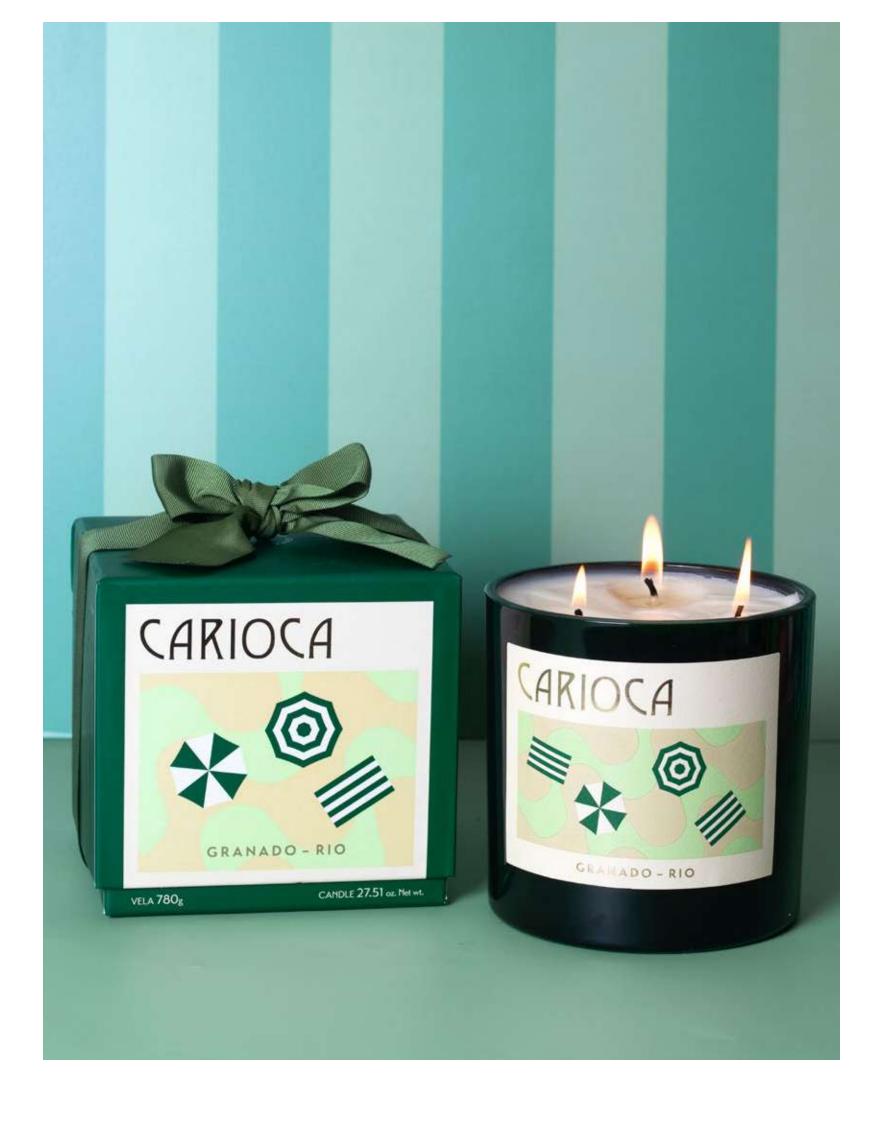

# CARIOCA

Carioca is the first eau de toilette by Granado, launched in 2013 at *Le Bon Marché*, in Paris. Since then, it has never ceased to be one of the brand's main bestsellers, both in Brazil and in Europe. With 90% natural origin ingredients, Carioca is a genderless fragrance that presents a balanced combination between citrus and floral notes. Just like Rio, it translates the union of forests with the comforting sea breeze.

Carioca Eau de Toilette 100ml

Heritage