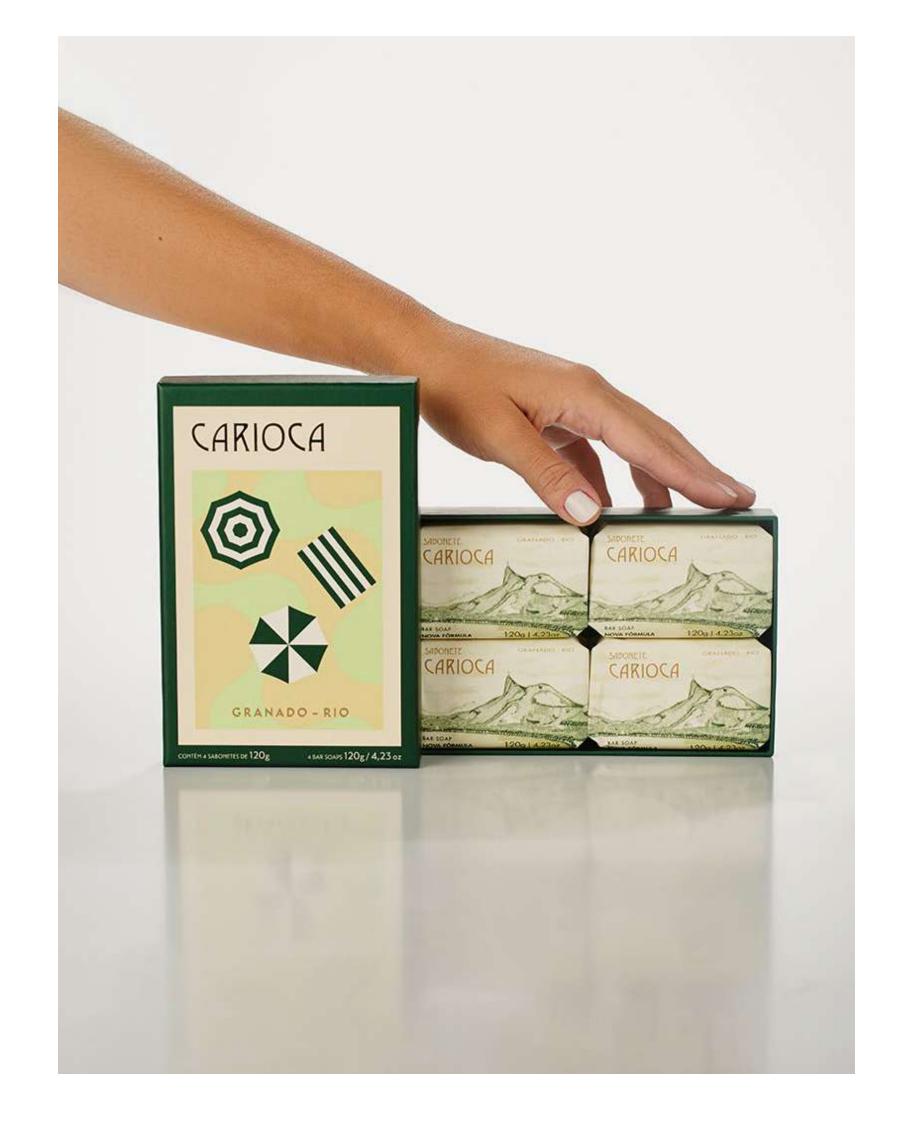

# CARIOCA

Carioca is the first eau de toilette by Granado, launched in 2013 at *Le Bon Marché*, in Paris. Since then, it has never ceased to be one of the brand's main bestsellers, both in Brazil and in Europe. With 90% natural origin ingredients, Carioca is a genderless fragrance that presents a balanced combination between citrus and floral notes. Just like Rio, it translates the union of forests with the comforting sea breeze.