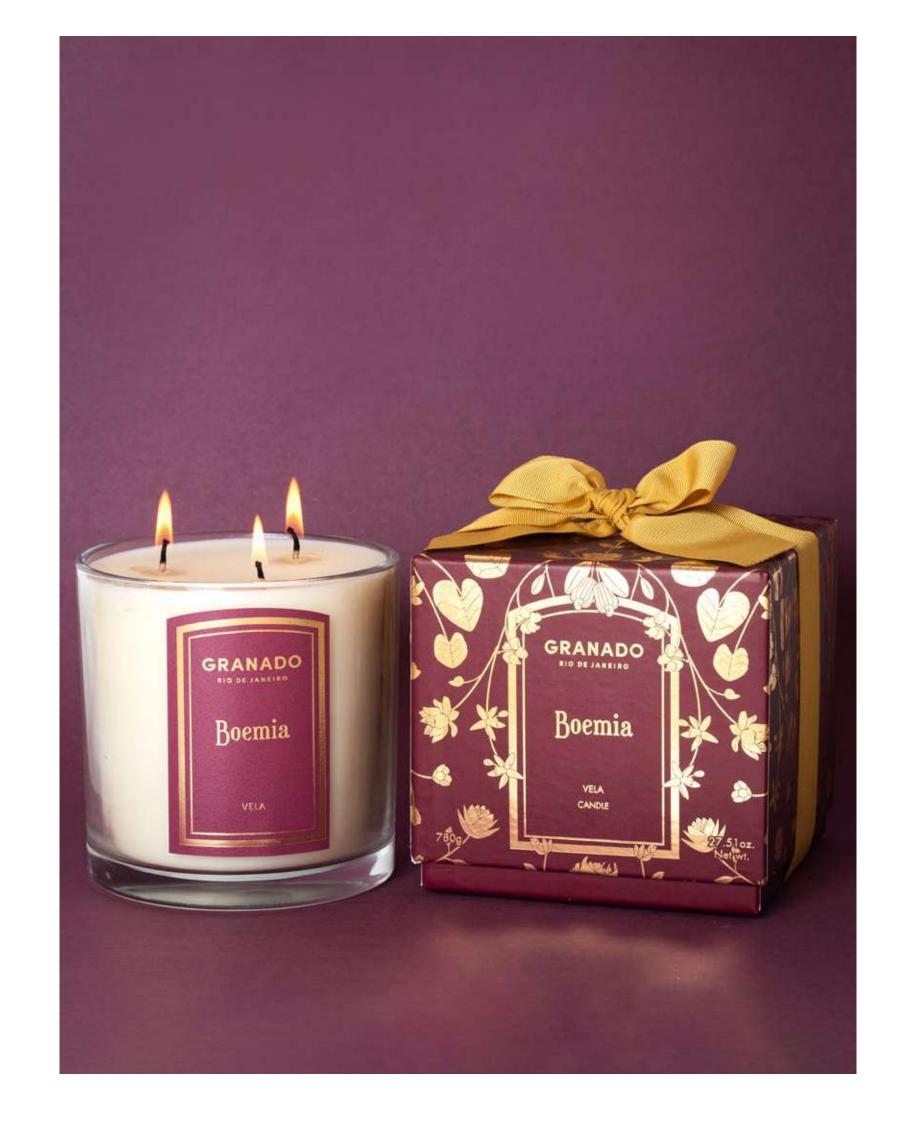

### Base notes

Sandalwood Leather Tobacco

**Boemia Eau de Parfum 75ml** 

**Boemia Scented Candle 780g** 

Eaux de Parfum