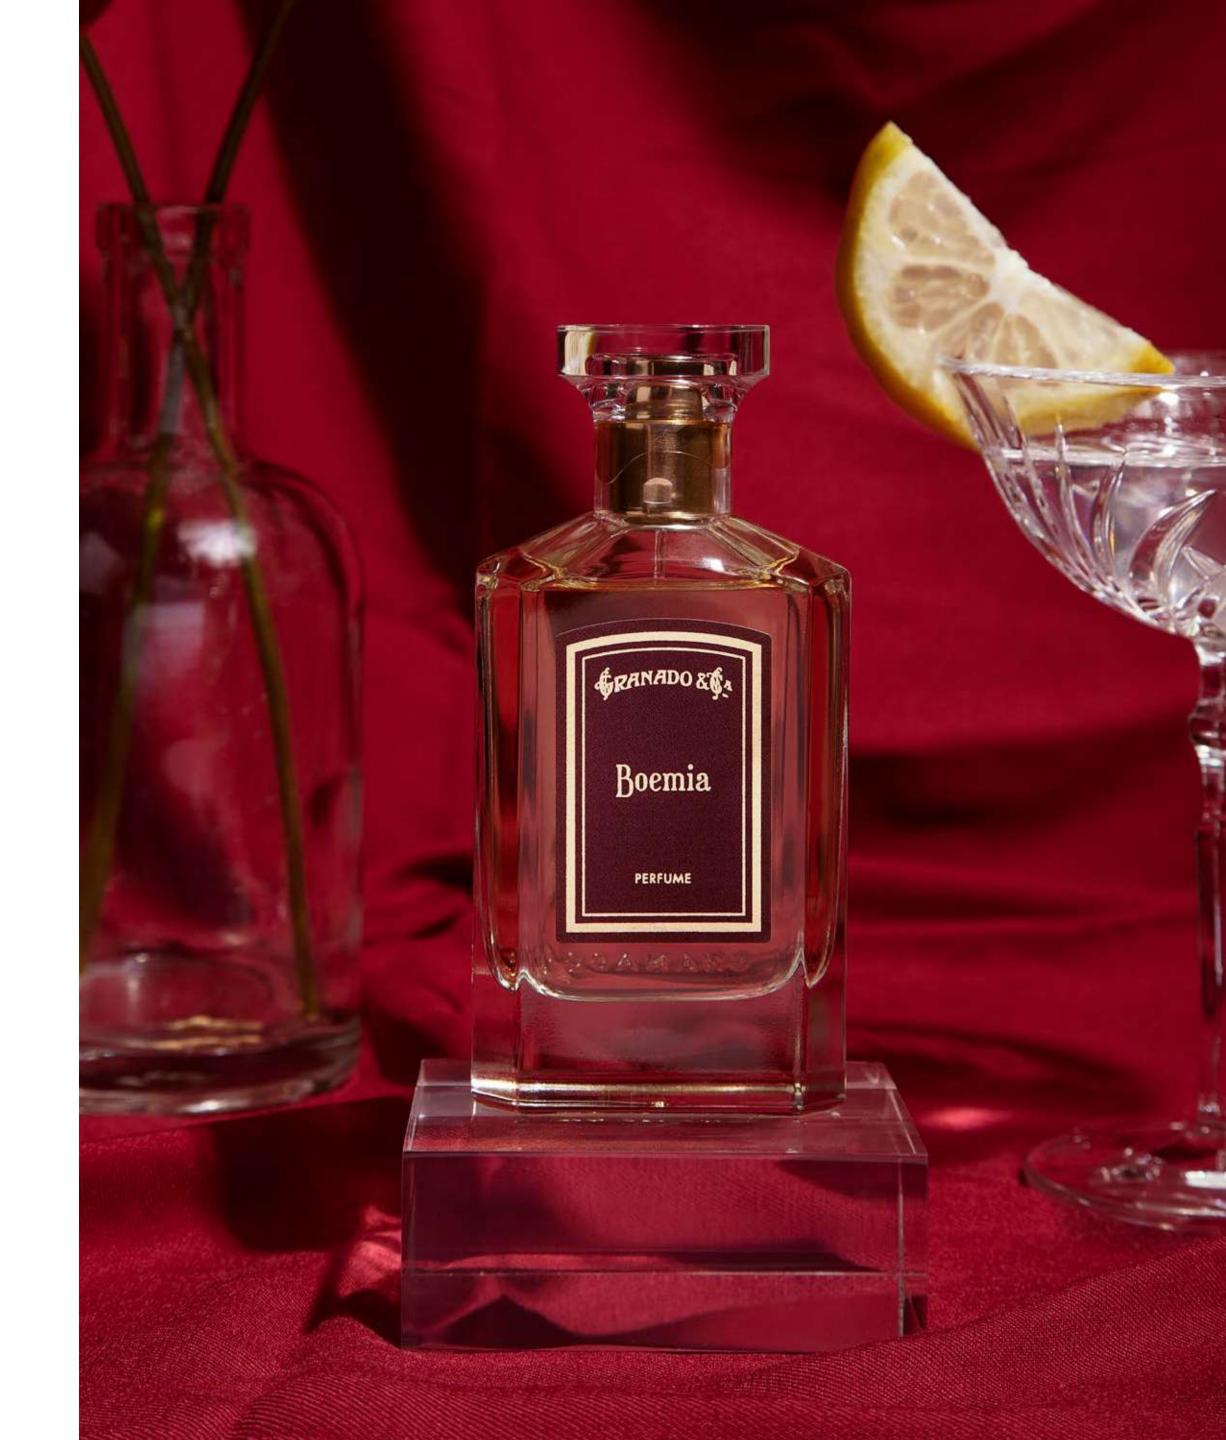

### **FRAGRANCE**

Boemia

# **BOEMIA**

The atmosphere of the Lapa neighborhood in Rio de Janeiro at the beginning of the 20th century was the starting point for this intense creation. Oriental, striking and extremely elegant, Boemia represents all the sensuality and audacity of Rio's most bohemian neighborhood. It is a fresh, light and spicy fragrance with warm and sensual notes, wrapped in an atmosphere of mystery and sophistication.

### Base notes

Sandalwood Leather Tobacco

**Boemia Eau de Parfum 75ml** 

**Boemia Scented Candle 780g** 

Eaux de Parfum