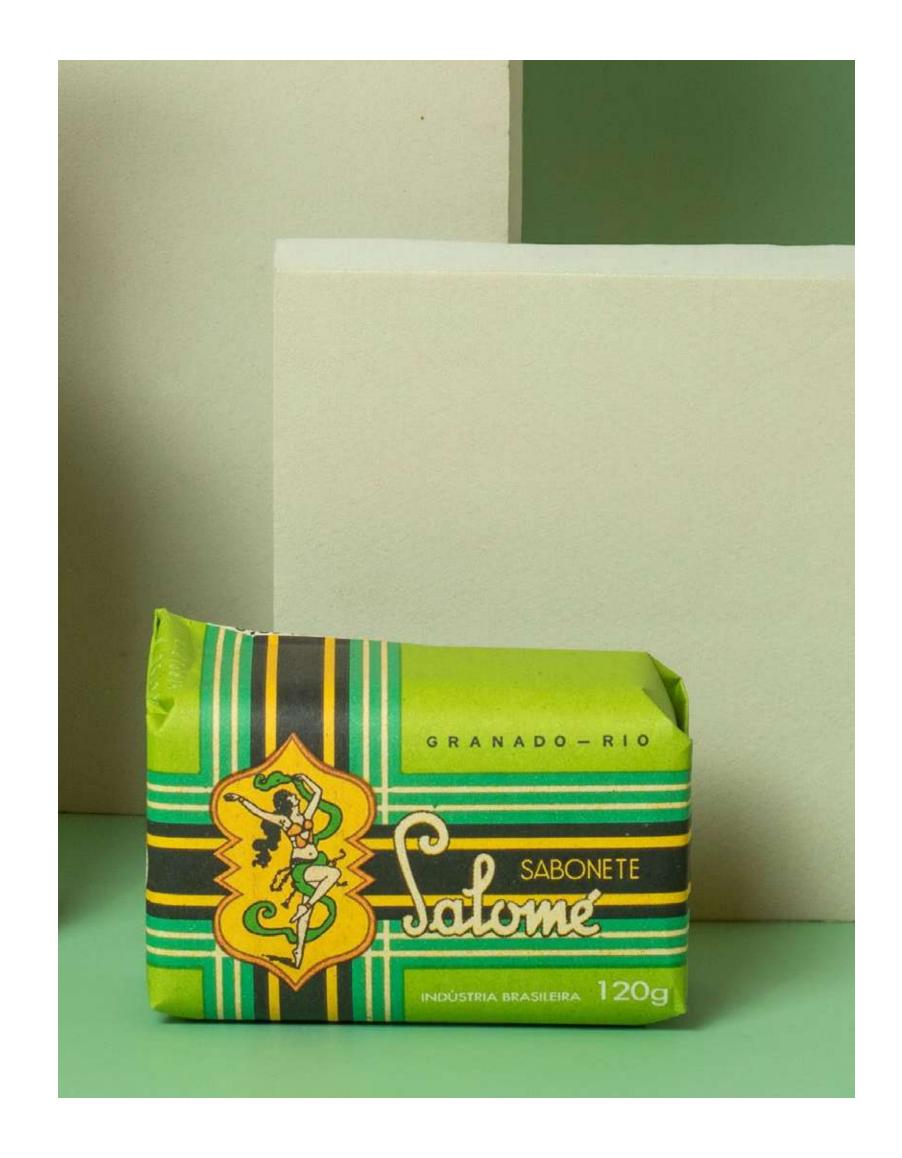

#### FRAGRANCE

Salomé

# SALOMÉ

Salomé is a classic fragrance by Granado, which balances citrus notes with a floral bouquet of white flowers and jasmine. The combination of wood notes gives a comfort feeling on the skin, which completes and rounds off the creation.

# FRAGRANCE

Salomé

Salomé Bar Soap 120g

Salomé Body Moisturizer 300ml

Heritage