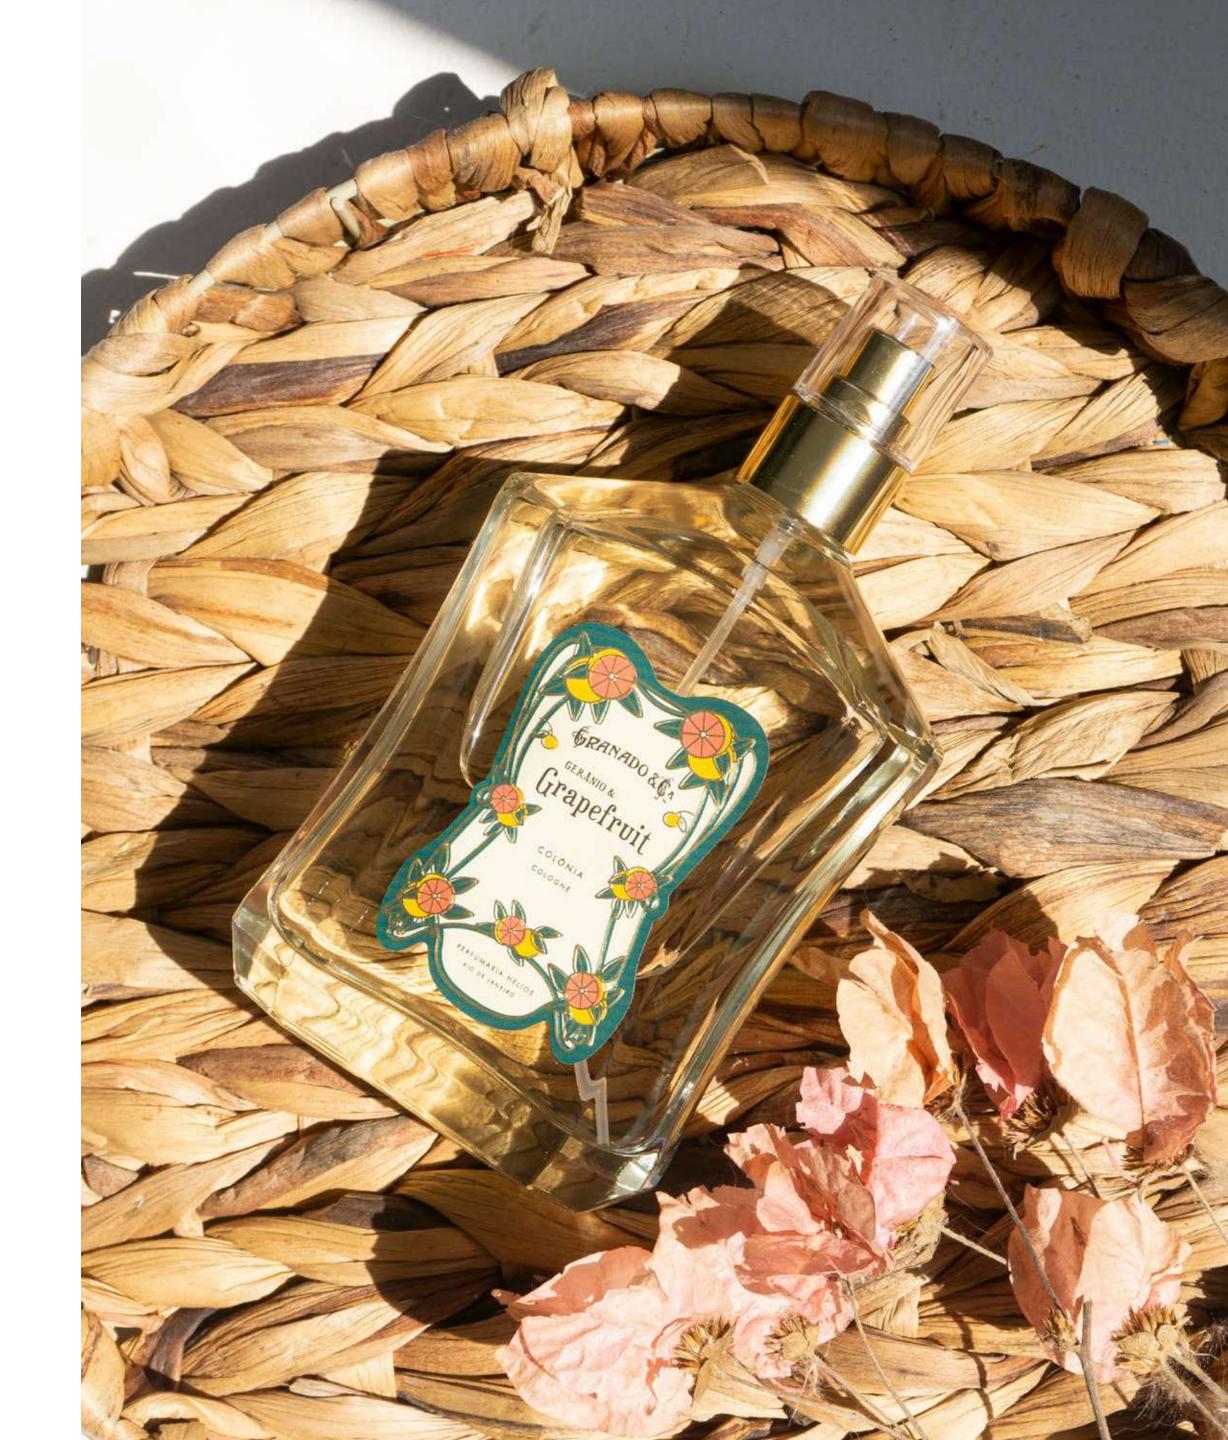

### **FRAGRANCE**

Gerânio & Grapefruit

### OLFACTORY FAMILY

Woody Aromatic Citrus

### OLFACTORY PYRAMID

### Top notes

Sicilian Lemon
Bergamot
Petitgrain
Mandarin

### **Heart notes**

Mint Petitgrain Peony

### Base notes

Patchouli Musk

Moss

Iris

# GERÂNIO & GRAPEFRUIT

From the effervescence of grapefruit note with the unusual green side of geranium, a surprising fragrance emerges, ideal for every moment. The citrus notes provide a slight freshness, while the floral nuances are responsible for the delicacy of the fragrance, which is enveloped by the comfortable notes of vetiver and musk.