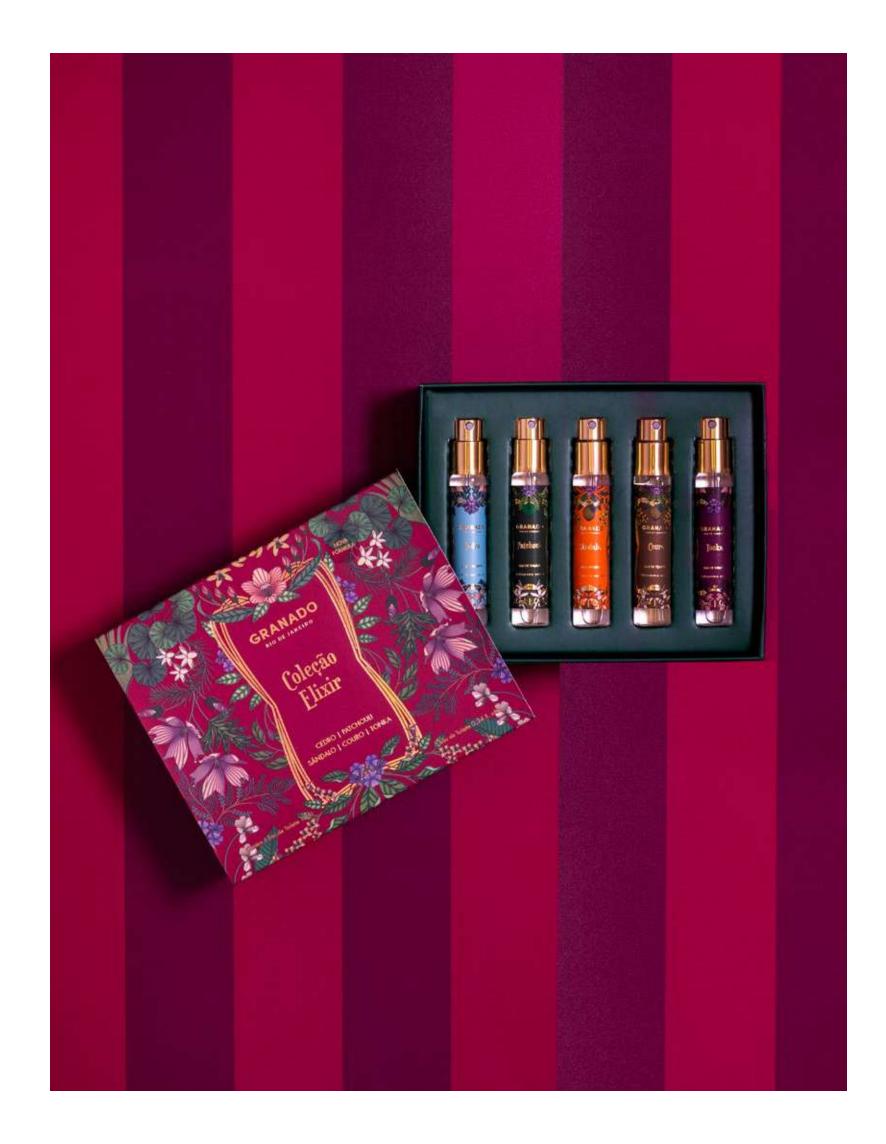

# ELIXIR

The *Elixir* collection highlights traditional perfumery ingredients, usually used as base notes, in contemporary creations, exploring the best facets of these elements and reworked to be used either alone or combined with other fragrances.

# The Elixir Eaux de Toilette Discovery Set includes:

- 5 x 10ml eaux de toilette

Fragrances:

Cedro, Couro, Patchouli, Sândalo *and* Tonka

Elixir Eaux de Toilette Discovery Set