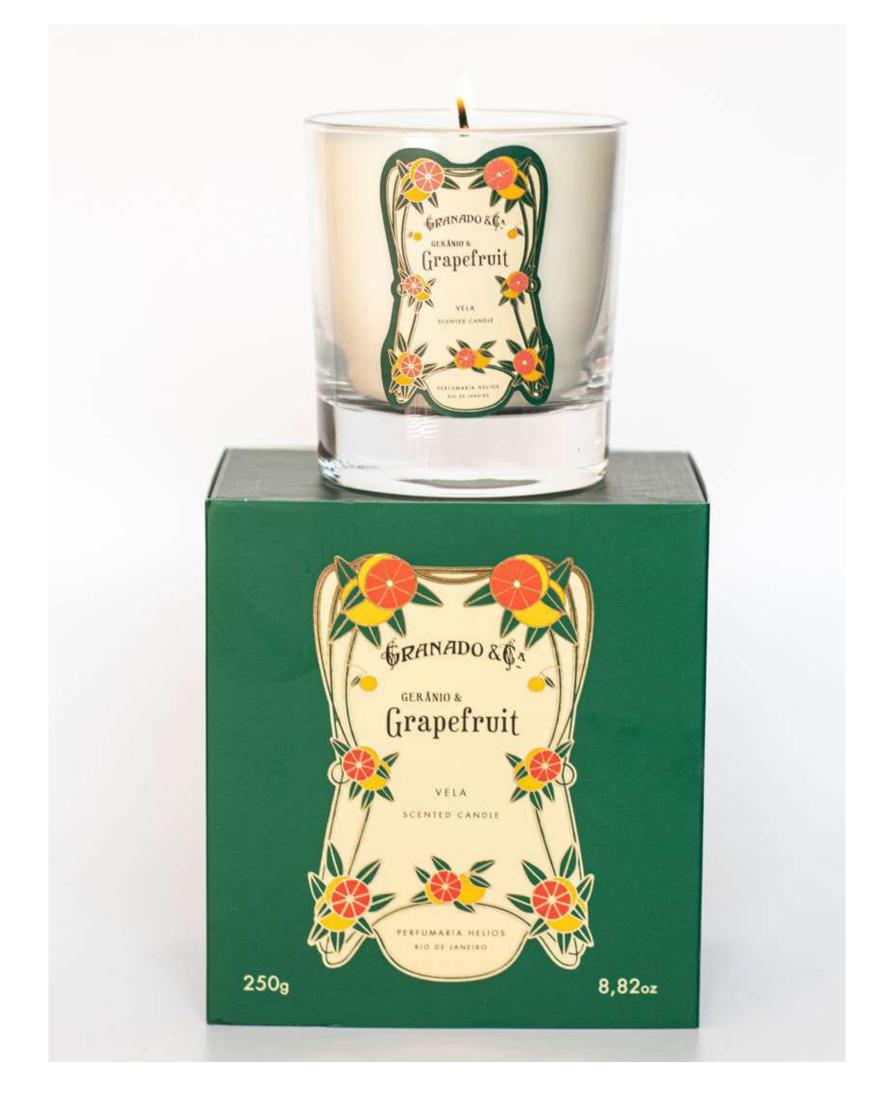

### Base notes

Patchouli

Musk

Moss

Iris

Gerânio & Grapefruit Eau de Cologne 300ml

**Gerânio & Grapefruit Scented Candle 250g** 

Eaux de Cologne