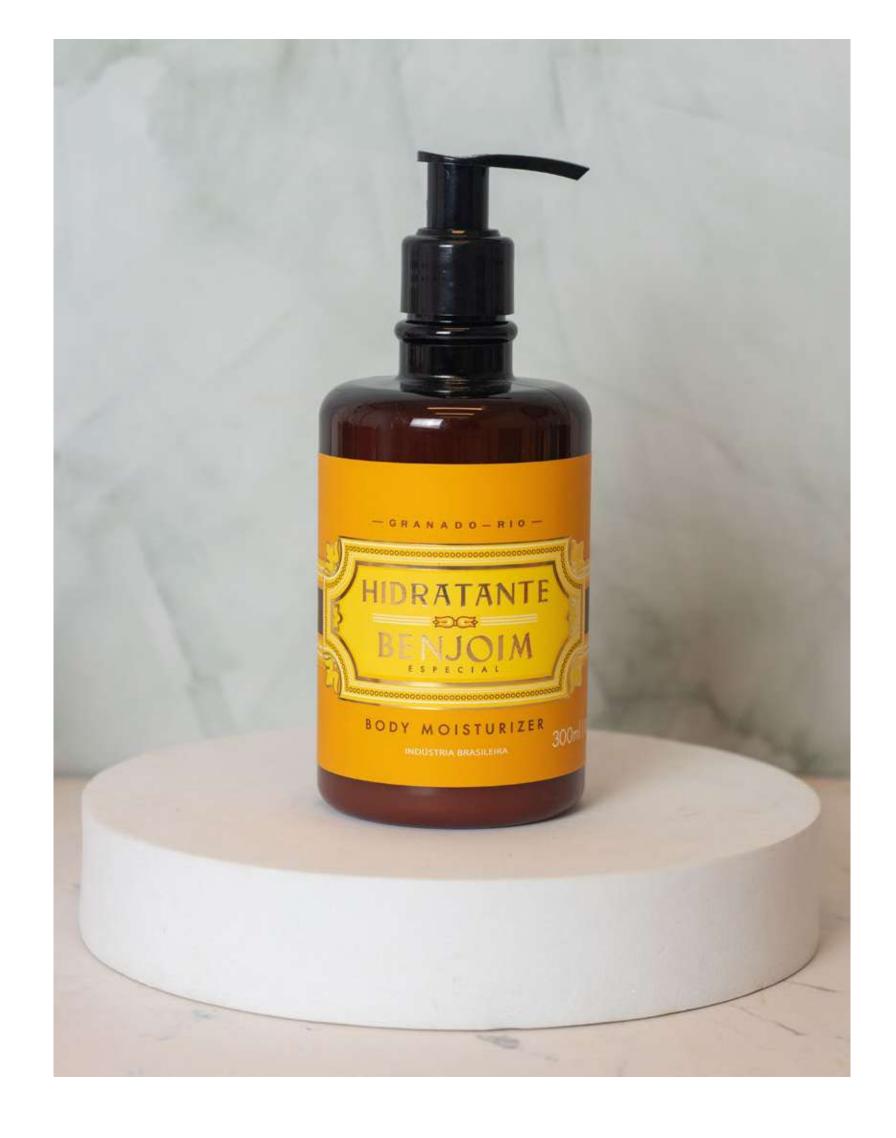

#### **FRAGRANCE**

Benjoim

# BENJOIM

Benjoim is one of the most classic and traditional fragrances from Granado. Its intense and striking scent combines notes of honey and orange blossom with spices and noble woods. The final touch of its strong olfactory personality is due to the base notes of benzoin, musk and balsamic.

#### FRAGRANCE

Benjoim

**Benjoim Bar Soap 120g** 

Benjoim Body Moisturizer 300ml

Heritage