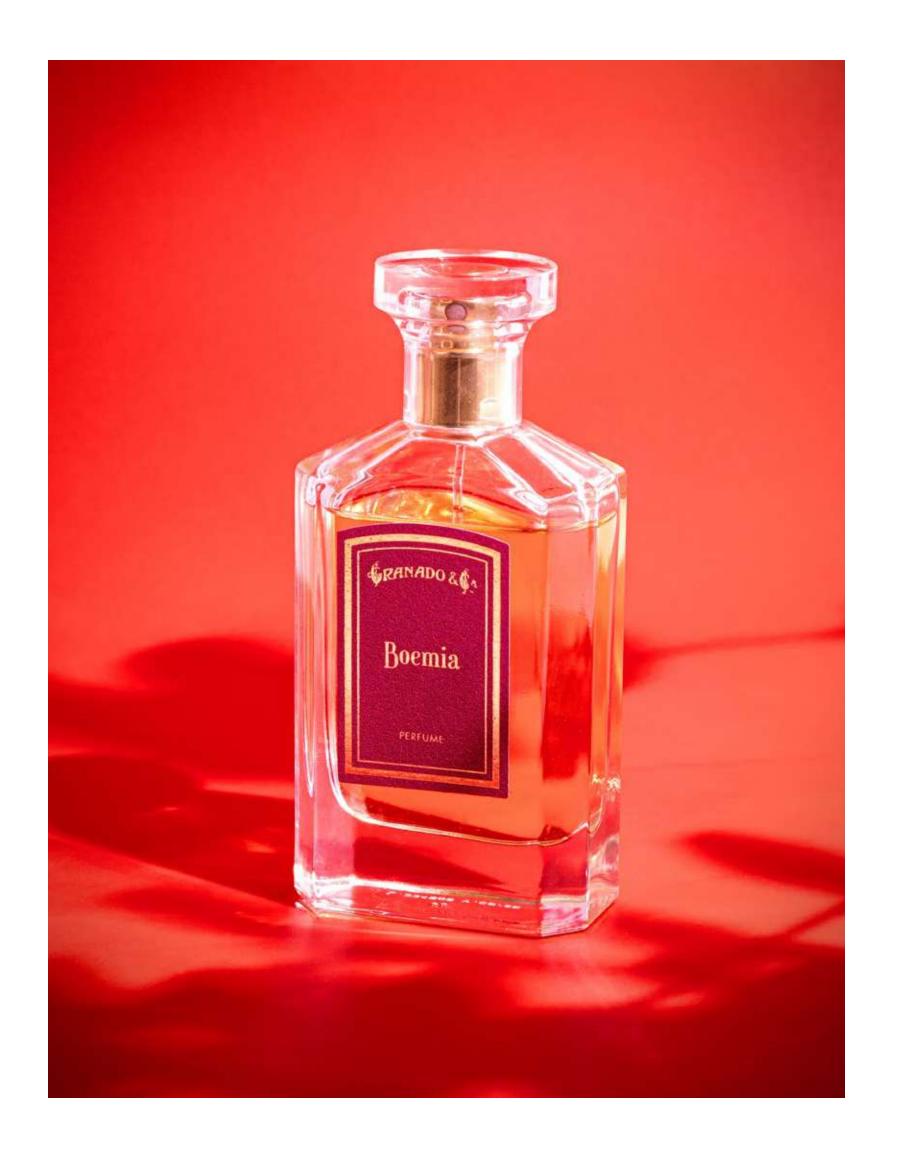

### **FRAGRANCE**

Boemia

# **BOEMIA**

The atmosphere of the Lapa neighborhood in Rio de Janeiro at the beginning of the 20th century was the starting point for this intense creation. Oriental, striking and extremely elegant, Boemia represents all the sensuality and audacity of Rio's most bohemian neighborhood. It is a fresh, light and spicy fragrance with warm and sensual notes, wrapped in an atmosphere of mystery and sophistication.

### Base notes

Sandalwood Leather Tobacco

**Boemia Eau de Parfum 75ml** 

**Boemia Scented Candle 780g** 

Eaux de Parfum