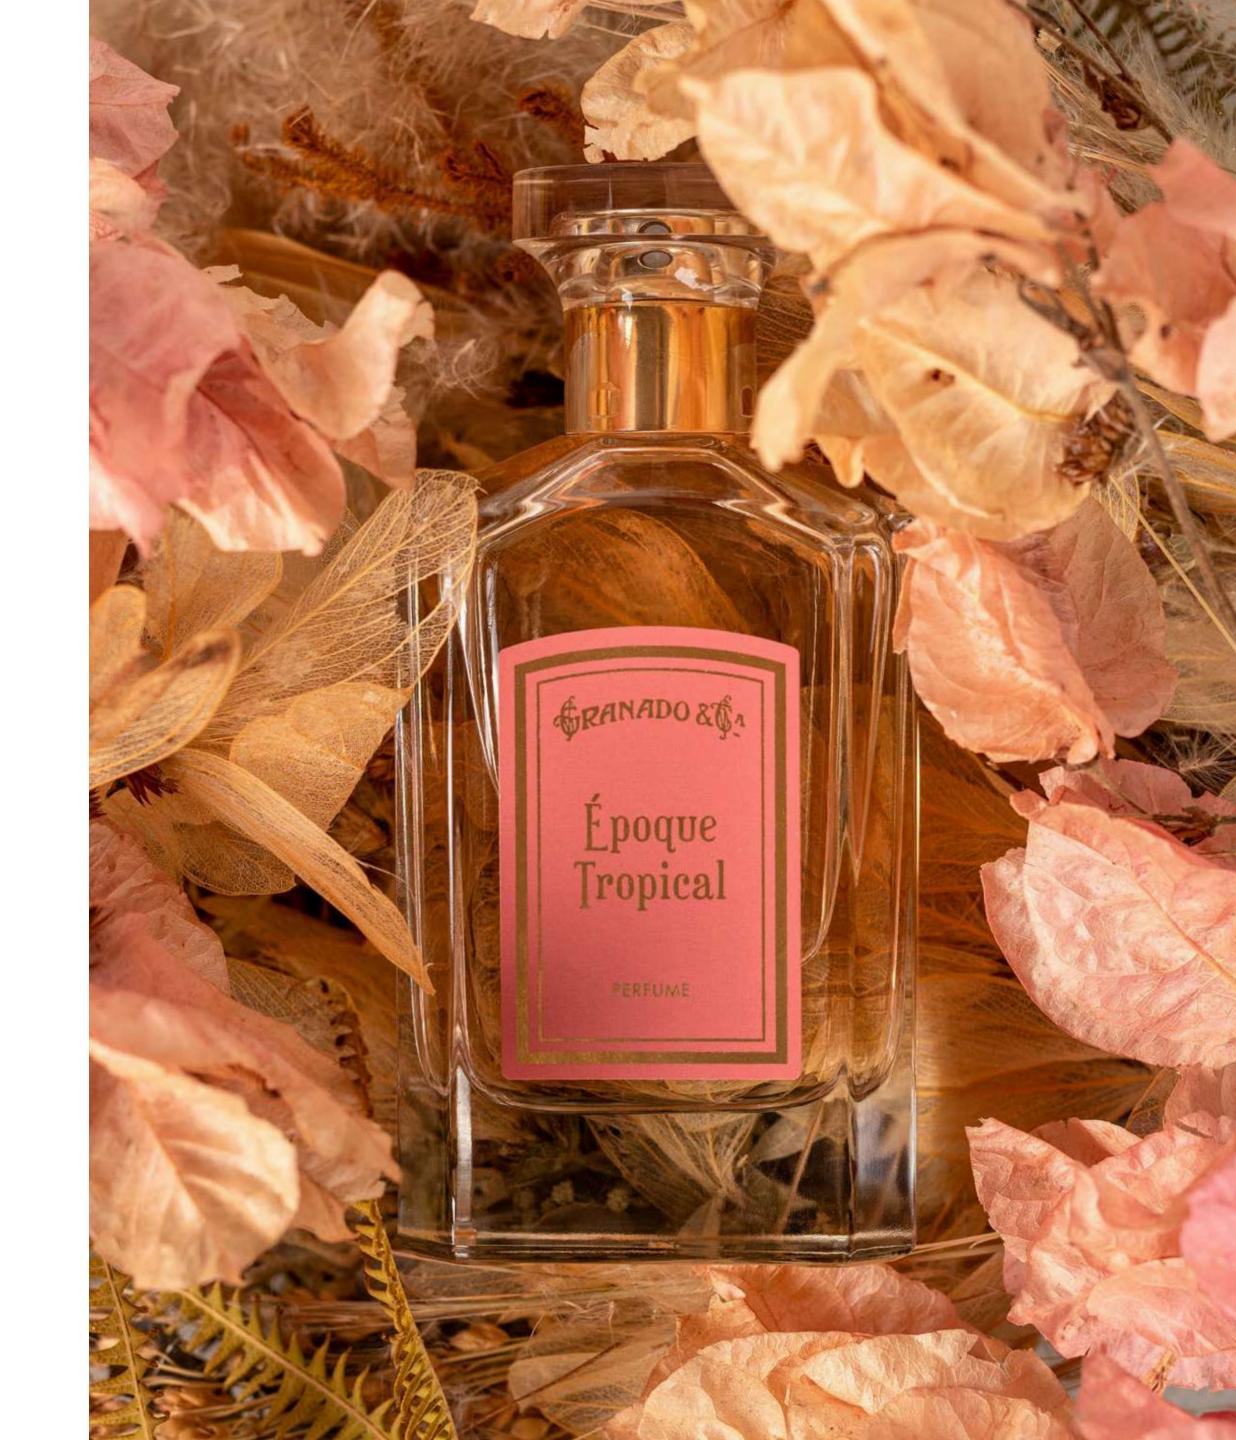

# ÉPOQUE TROPICAL

Époque Tropical represents the unique union of classic French perfumery with Brazilian irreverence. Its striking perfume explores the enveloping side of the woody notes of sandalwood and guaiac and balances this intensity with the citrus of mandarin and cashew. This duality is elevated by a classic floral bouquet of magnolia, rose and geranium. It is a fragrance that transports us to a walk through the gardens of Rio in the 19th century.

**Époque Tropical Eau de Parfum 75ml** 

Eaux de Parfum