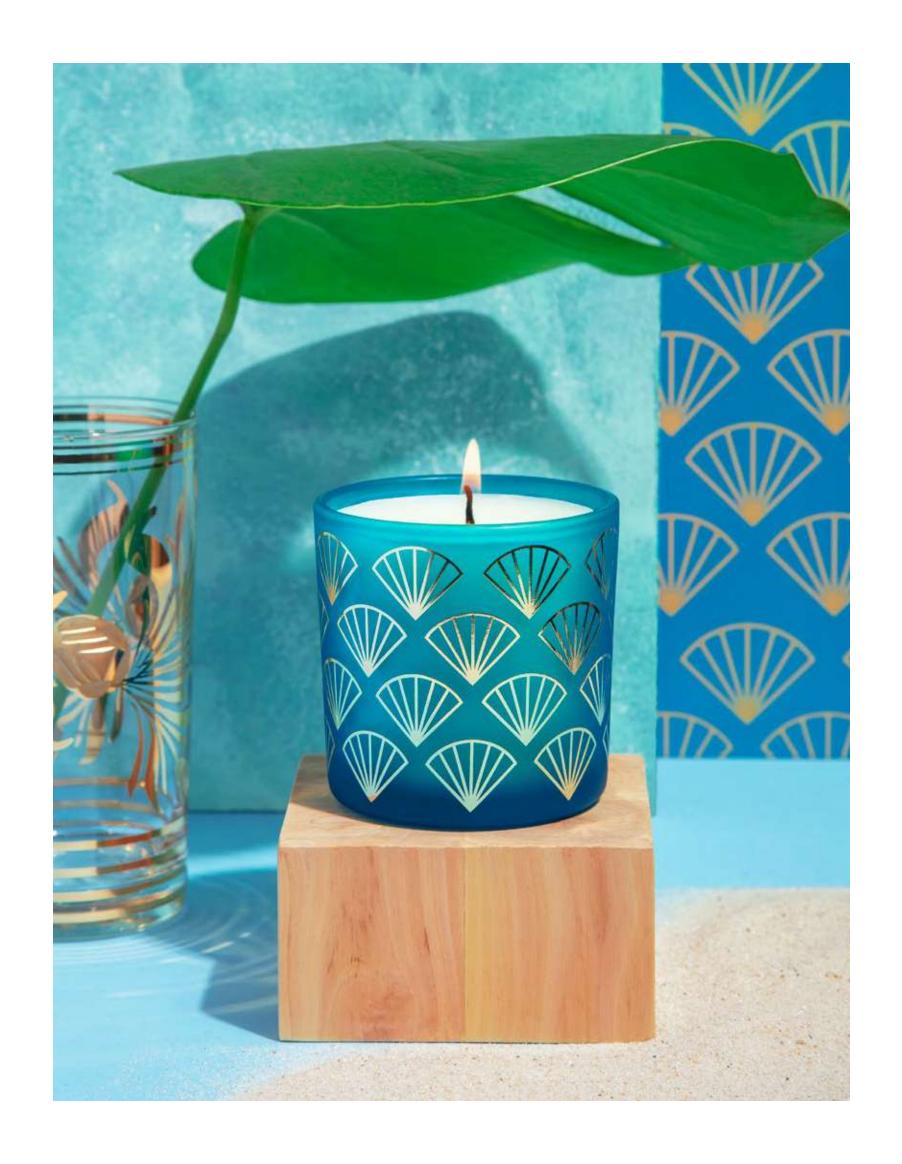

# BOSSA

Inspired by the beauties of the city of Rio de Janeiro, Bossa delicately balances the warmth of the sun with the freshness of the sea, transporting us to a perfect day in the Marvelous City. With 90% natural origin ingredients, its citrus and sea notes evoke freshness and the sea breeze, while the sunny flowers bouquet and coconut notes transmit a calm and delicate sensation.

#### Base notes

Tiare Musk

Cashmere

**Bossa Scented Candle 780g** 

Heritage