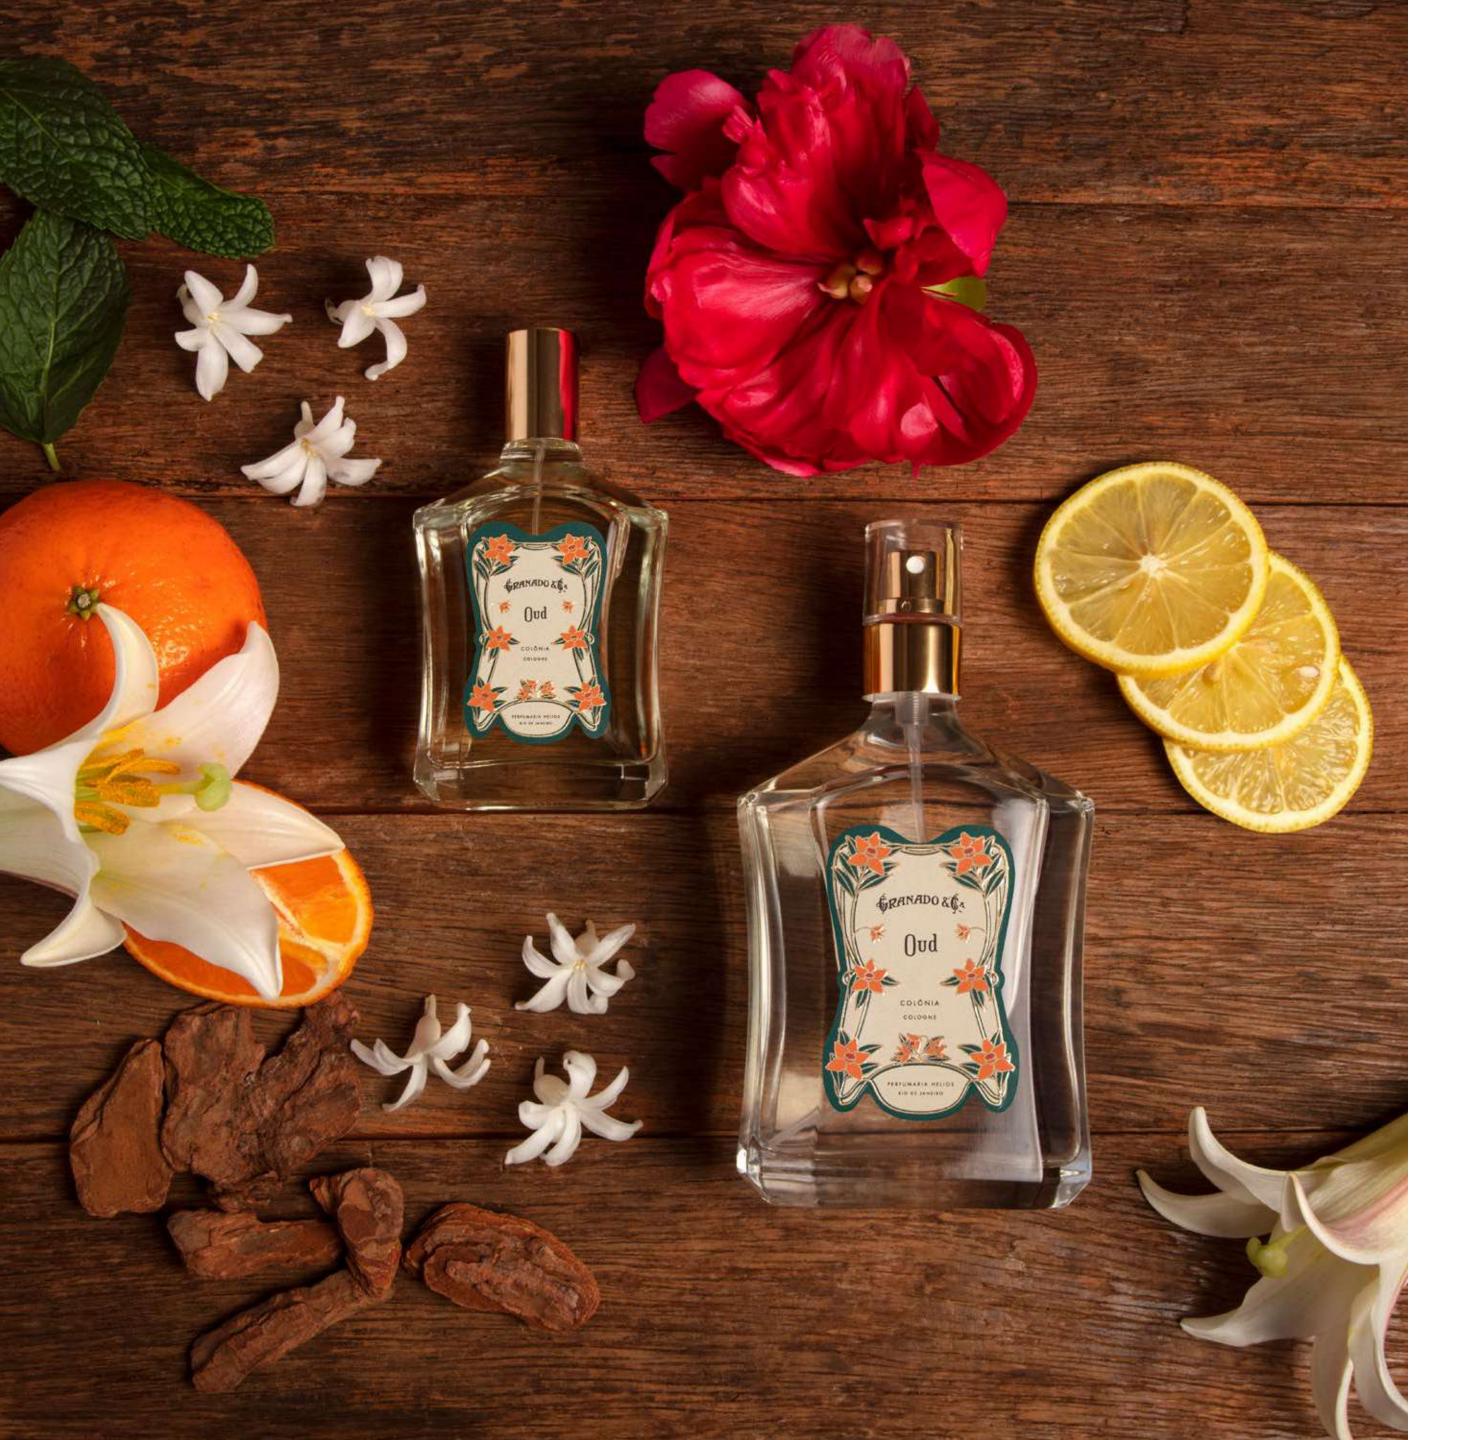

### **FRAGRANCE**

Oud

### OLFACTORY FAMILY

Woody Aromatic

### OLFACTORY PYRAMID

### Top notes

Cardamom Black Pepper Guaiac

### **Heart notes**

Cedar Elemi Patchouli

### Base notes

Oud Sandalwood Absinthe

# OUD

In an enveloping and sophisticated interpretation, Oud celebrates one of the rarest and most precious ingredients in perfumery. The fragrance has an intense scent and explores different woody nuances, such as cedar, guaiac and patchouli, harmonized with oriental, resinous and spicy notes.