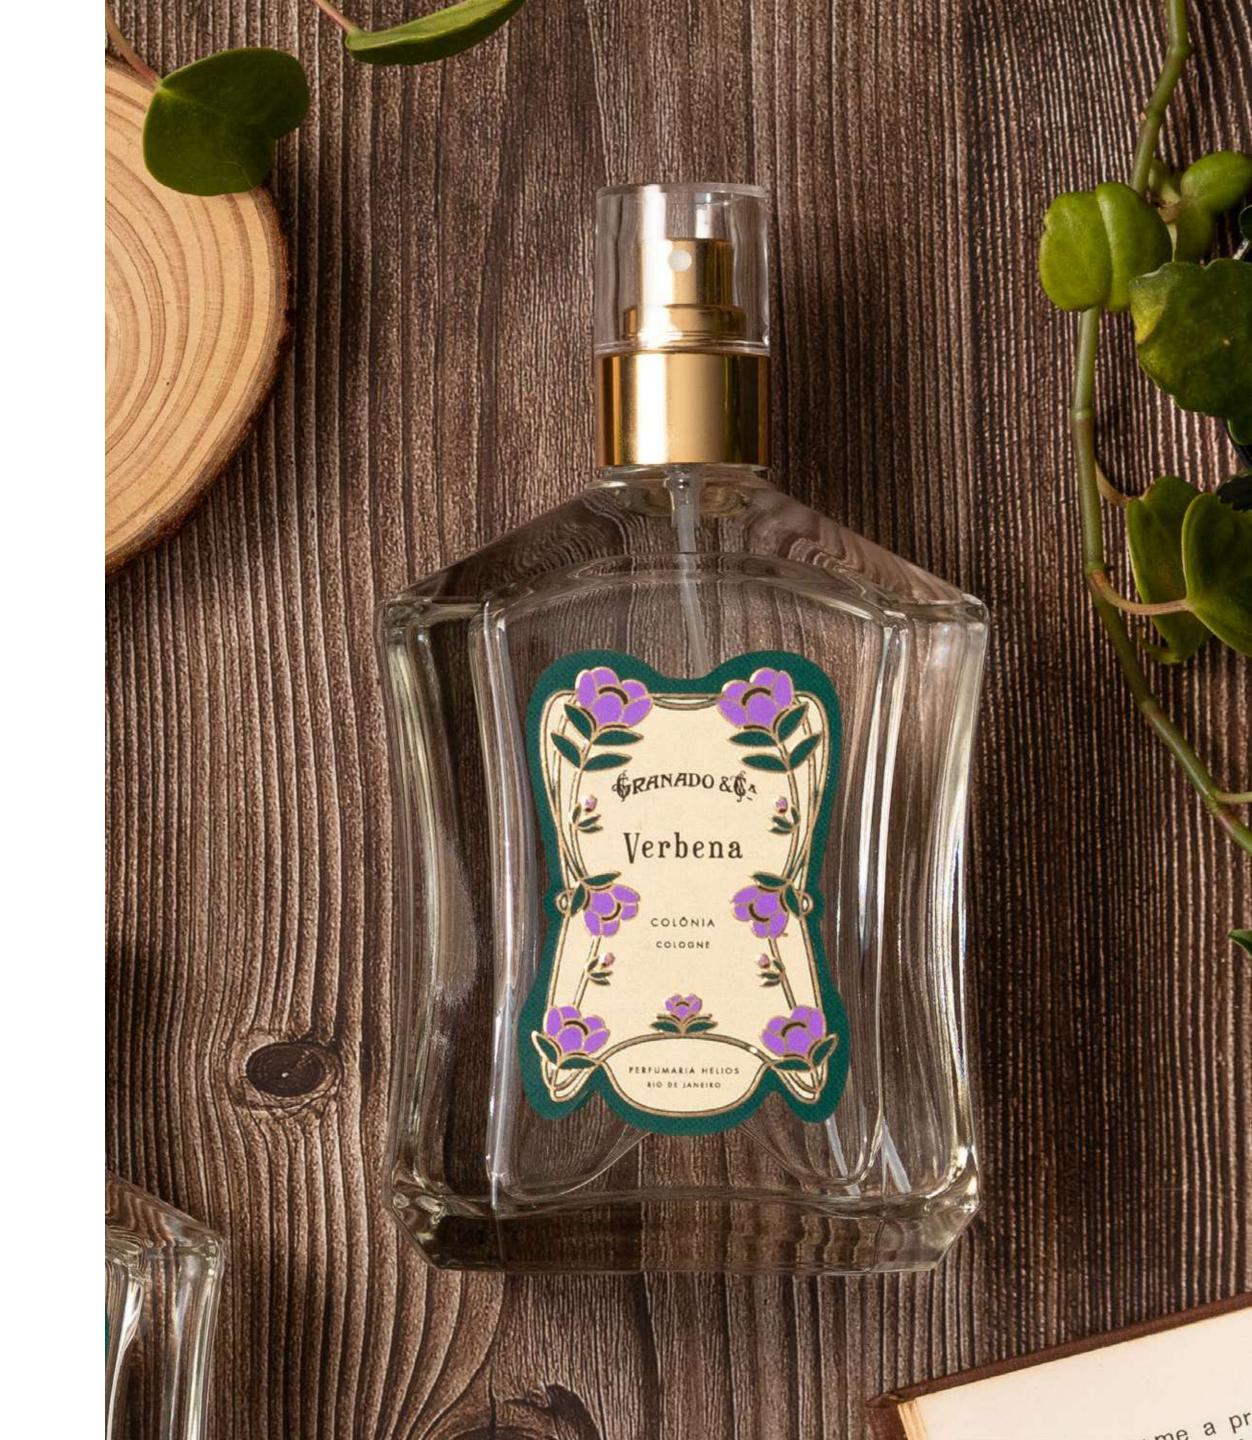

### **FRAGRANCE**

Verbena

### OLFACTORY FAMILY

Citrus

### OLFACTORY PYRAMID

### Top notes

Verbena Bergamot Lime

### **Heart notes**

Rosemary Litsea Cubeba Geranium Neroli

### Base notes

Musk

## VERBENA

Of Mediterranean origin, verbena is a classic perfumery fragrance, which pleases with its striking scent of citrus and refreshing notes. In Granado's interpretation, the eau de cologne combines its freshness with rosemary, bergamot and the comfort of musk, which results in an invigorating, versatile and cozy fragrance.

Verbena Eau de Cologne 300ml

Eaux de Cologne