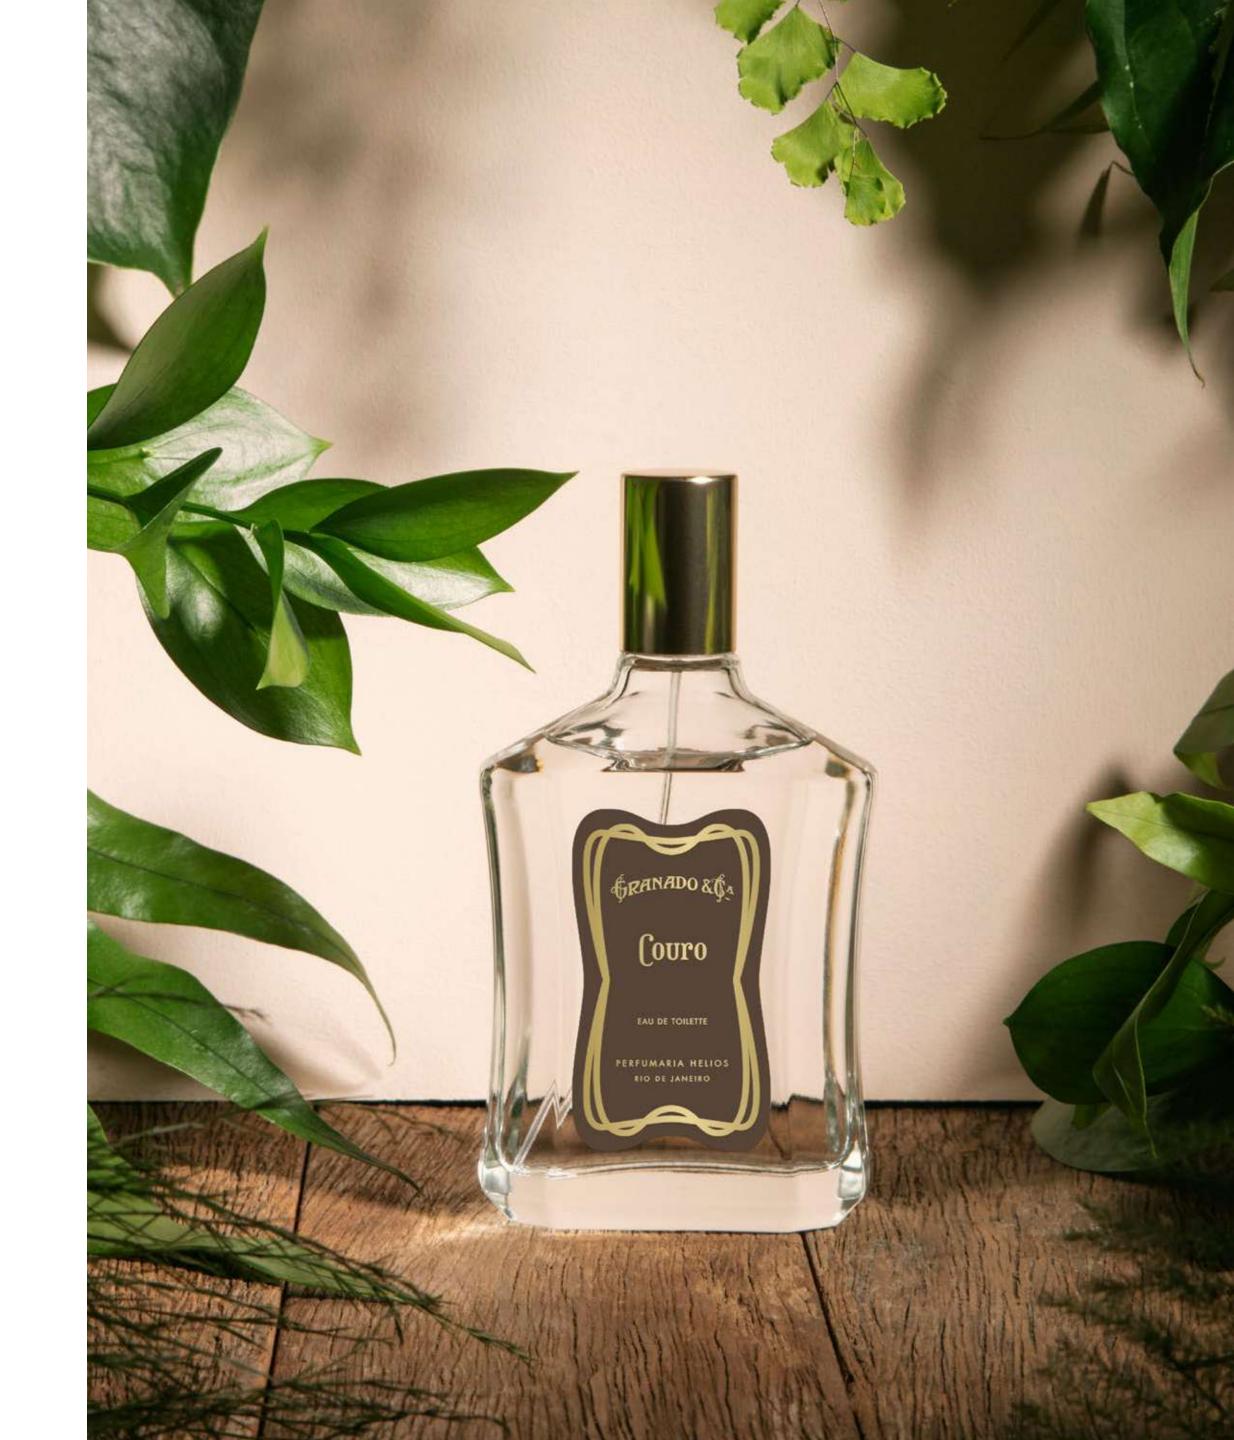

### **FRAGRANCE**

Couro

### OLFACTORY FAMILY

Oriental Woody

### OLFACTORY PYRAMID

### Top notes

Leather

Benzoin

Saffron

### **Heart notes**

Peony

Violet

Raspberry

### Base notes

Patchouli Amber Wood Cocoa

# COURO

The Couro fragrance presents a modern, comfortable and sophisticated retelling of the leather note. In Granado's interpretation, the perfume balances its protagonist with floral and woody notes, which bring lightness and comfort.

### Base notes

Patchouli Amber Wood Cocoa

Couro Eau de Toilette 100ml

**Couro Scented Candle 250g** 

Elixir