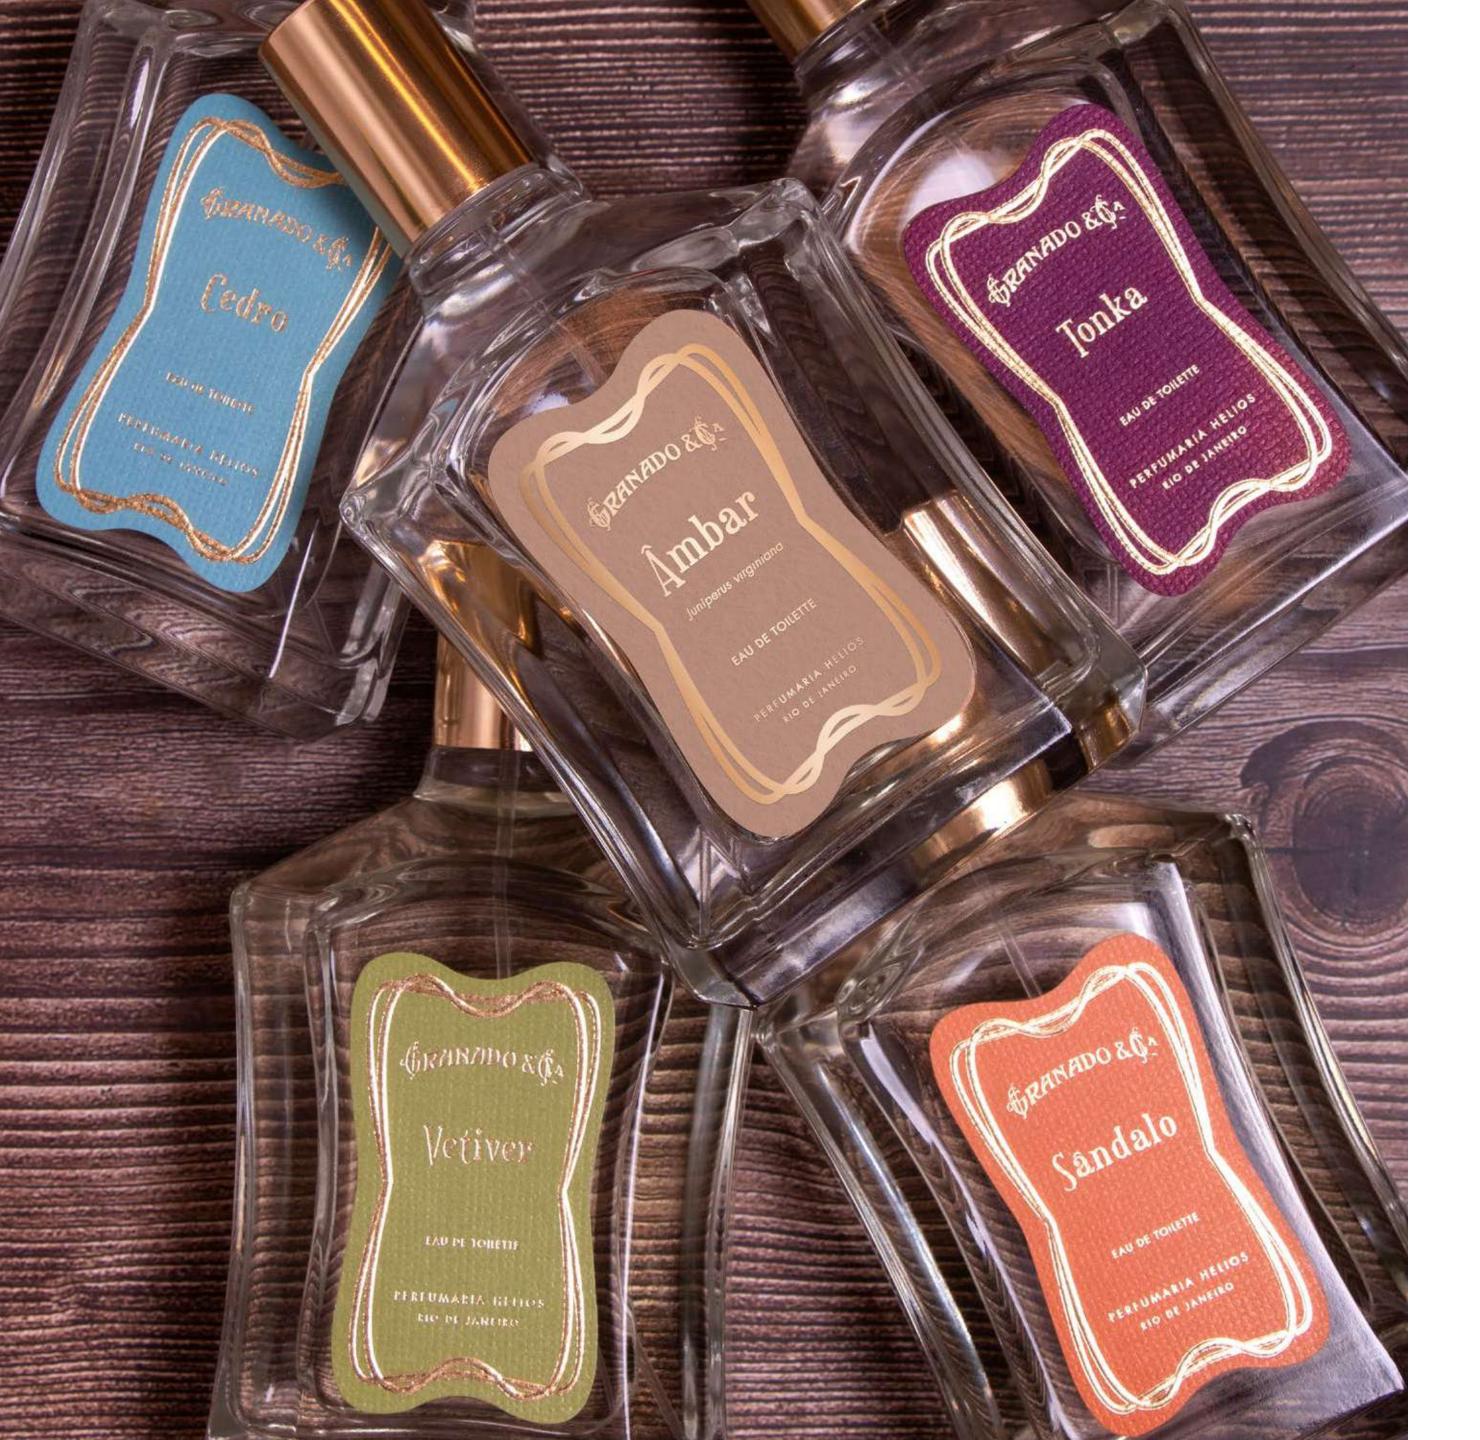

### **FRAGRANCE**

Cedro

## CEDRO

The naturalness of cedarwood in an elegant and comfortable creation, with a high dose of wood and musk notes that celebrate and complement its olfactory richness. Cedar is a noble wood in perfumery: its essential oil has the remarkable scent of dry wood. Therefore, the intensity and versatility of its notes help to set fragrances.

### **FRAGRANCE**

Sândalo

# SÂNDALO

Sacred tree in India, Sandalwood oil is extracted from its wood. The eau de toilette brings creamy and soft nuances, adding comfort and sensuality to a striking creation. It is a fragrance that suggests personality, intensity and lastingness in its scent.

### **FRAGRANCE**

Tonka

# TONKA

Of Brazilian origin, the tonka bean seed has a balsamic, almondy olfactory profile with nuances of vanilla, bringing a comfortable, delicate gourmand touch to the fragrance. In an engaging interpretation, Tonka explores the amber and creamy side that, combined with wood and vanilla notes, results in a modern and striking creation.

### **FRAGRANCE**

Vetiver

## VETIVER

Known as the oil of tranquility in India, vetiver is highly prized for its rich olfactory drive. The fragrance is an unusual, versatile and modern interpretation of the ingredient; and brings the fresh and earthy notes of the vetiver in balance with the delicate watery and green note of the lily.