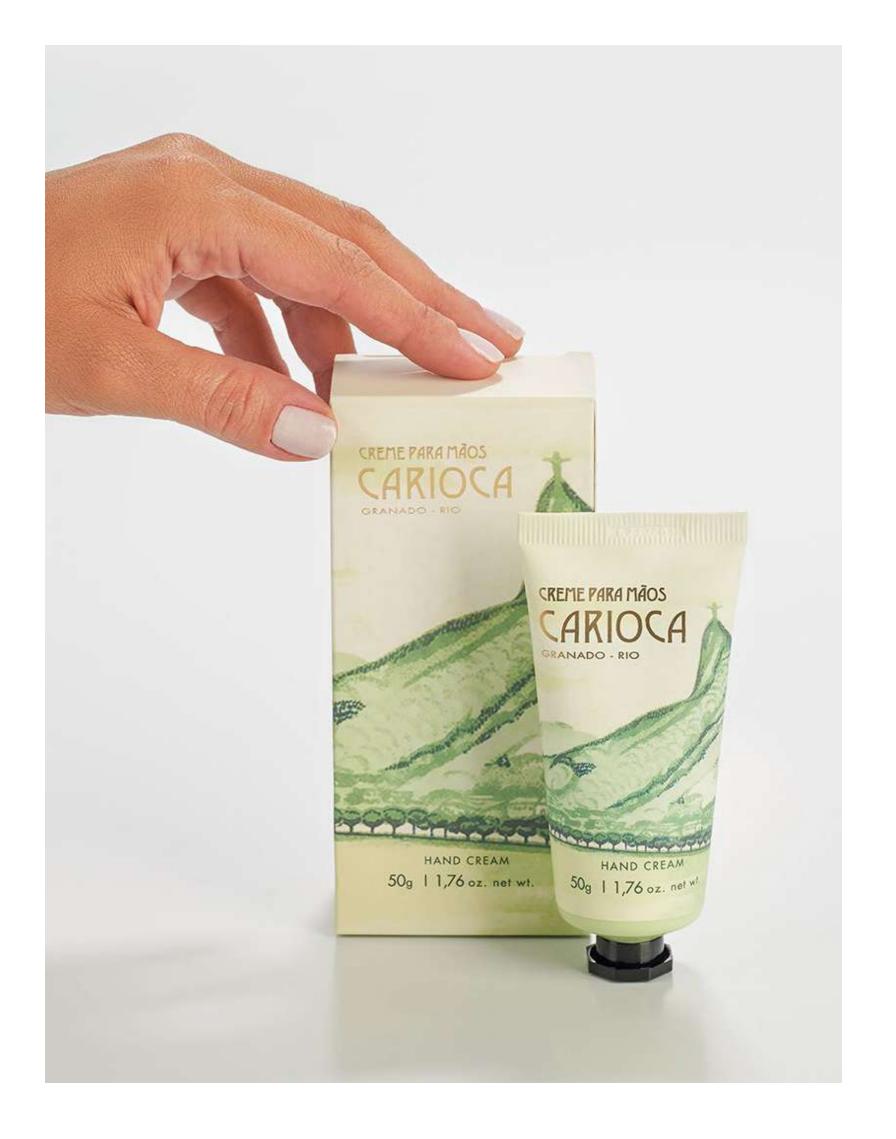

# CARIOCA

Carioca is the first eau de toilette by Granado, launched in 2013 at *Le Bon Marché*, in Paris. Since then, it has never ceased to be one of the brand's main bestsellers, both in Brazil and in Europe. With 90% natural origin ingredients, Carioca is a genderless fragrance that presents a balanced combination between citrus and floral notes. Just like Rio, it translates the union of forests with the comforting sea breeze.