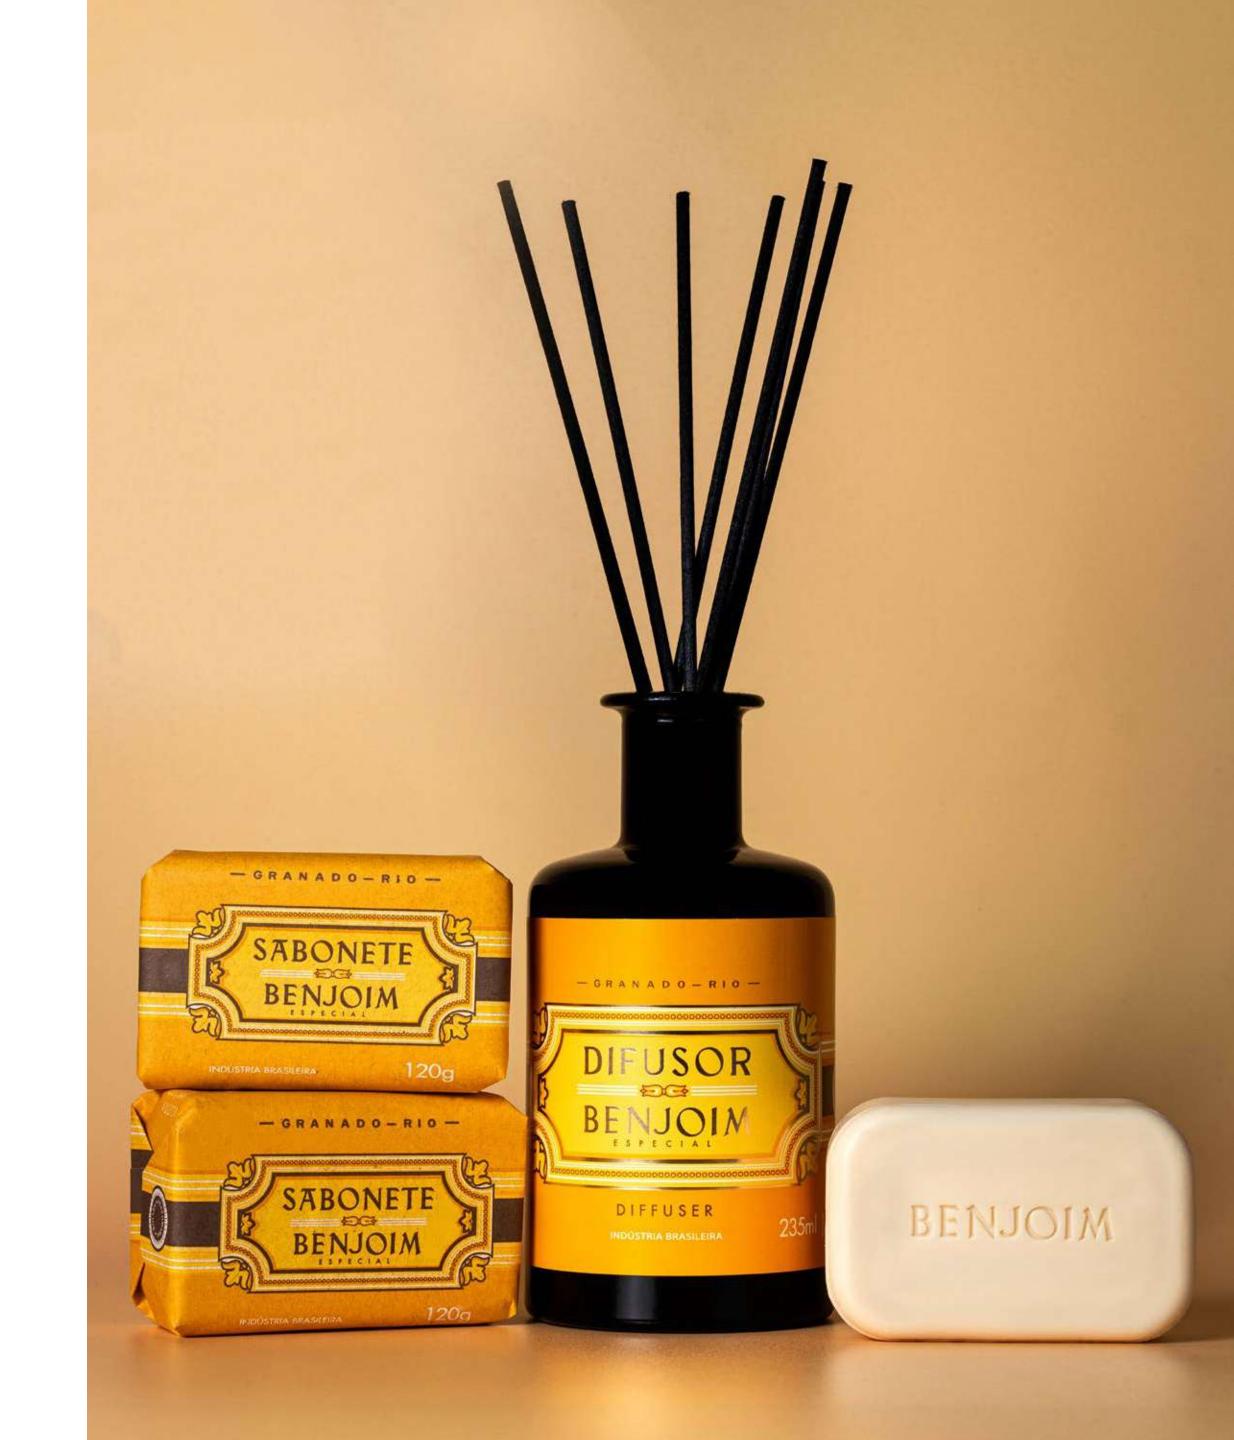

# BENJOIM

Benjoim is one of the most classic and traditional fragrances from Granado. Its intense and striking scent combines notes of honey and orange blossom with spices and noble woods. The final touch of its strong olfactory personality is due to the base notes of benzoin, musk and balsamic.

#### FRAGRANCE

Benjoim

**Benjoim Bar Soap 120g** 

Benjoim Body Moisturizer 300ml

Heritage