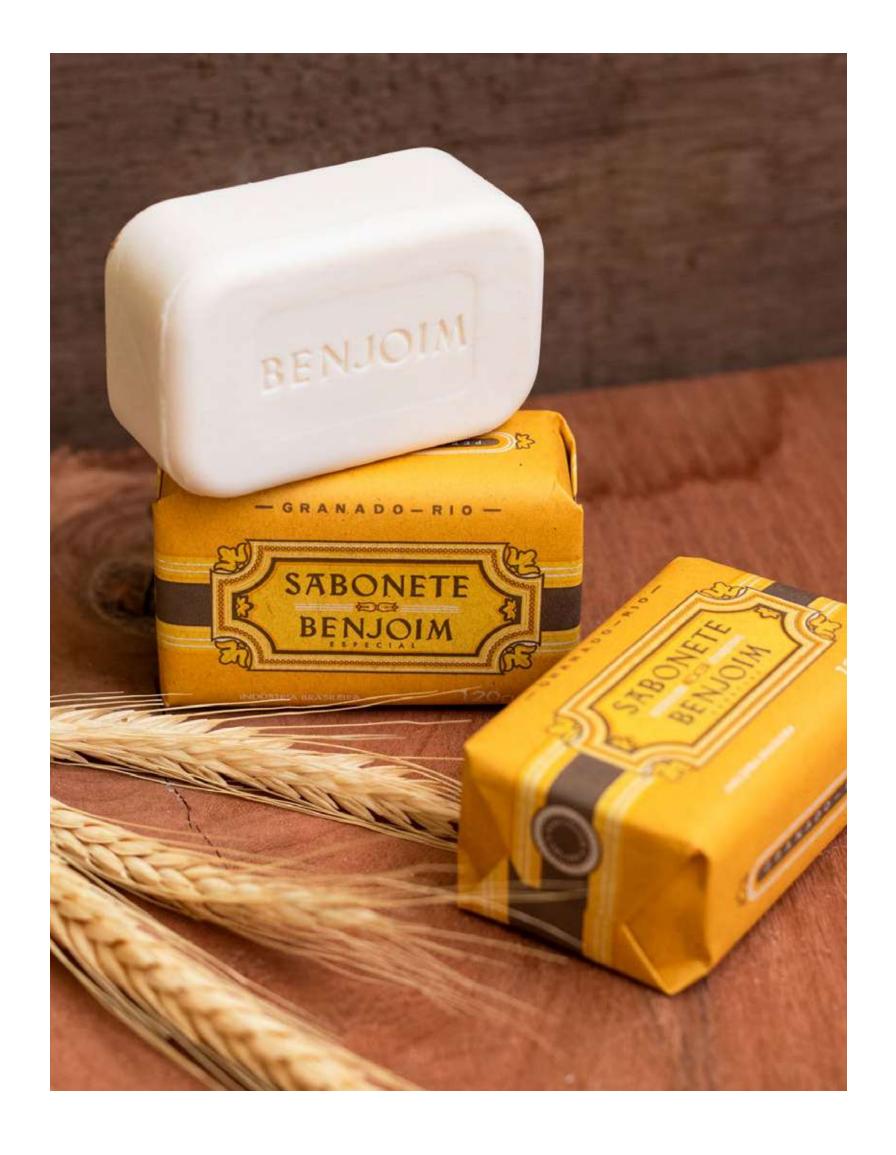

# BENJOIM

Benjoim is one of the most classic and traditional fragrances from Granado. Its intense and striking scent combines notes of honey and orange blossom with spices and noble woods. The final touch of its strong olfactory personality is due to the base notes of benzoin, musk and balsamic.

#### FRAGRANCE

Benjoim

**Benjoim Bar Soap 120g** 

Benjoim Body Moisturizer 300ml

Heritage