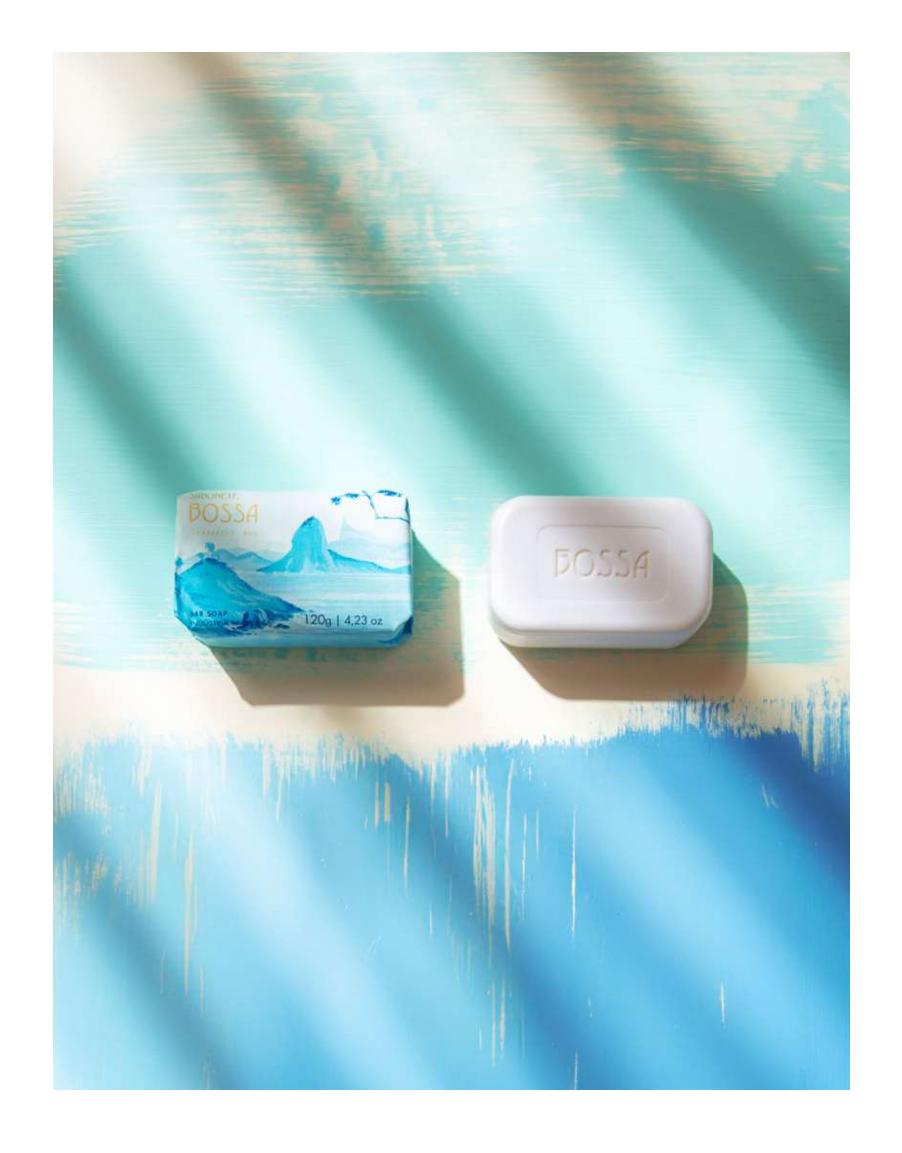

# BOSSA

Inspired by the beauties of the city of Rio de Janeiro, Bossa delicately balances the warmth of the sun with the freshness of the sea, transporting us to a perfect day in the Marvelous City. With 90% natural origin ingredients, its citrus and sea notes evoke freshness and the sea breeze, while the sunny flowers bouquet and coconut notes transmit a calm and delicate sensation.

#### Base notes

Tiare Musk Cashmere

Bossa Bar Soap 120g

Bossa Bar Soap Kit 4x120g

Heritage