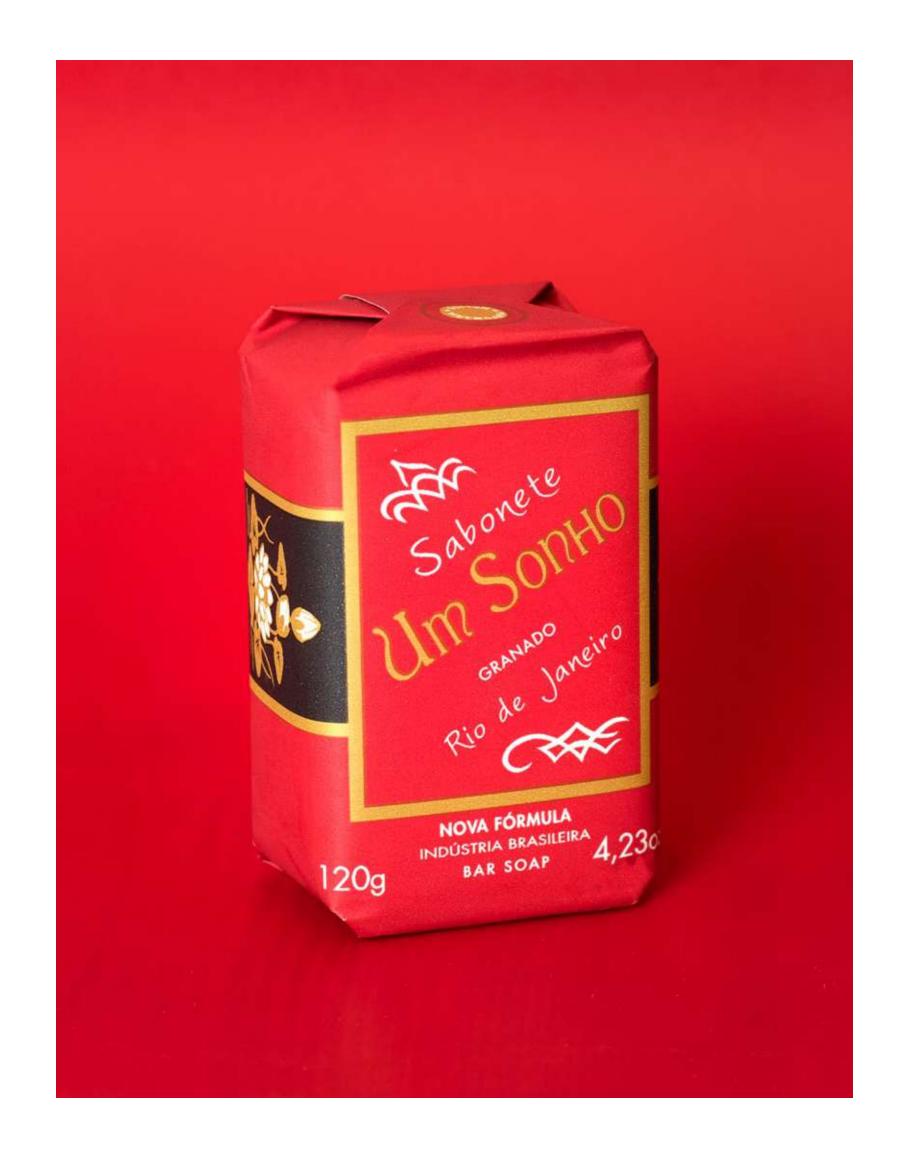

#### FRAGRANCE

Um Sonho

# UM SONHO

Um Sonho is one of the most traditional fragrances from Granado. In a classic and sophisticated creation, the fragrance highlights the combination of red fruit notes with a woody background.

# FRAGRANCE

Um Sonho

**Um Sonho Body Moisturizer 300ml** 