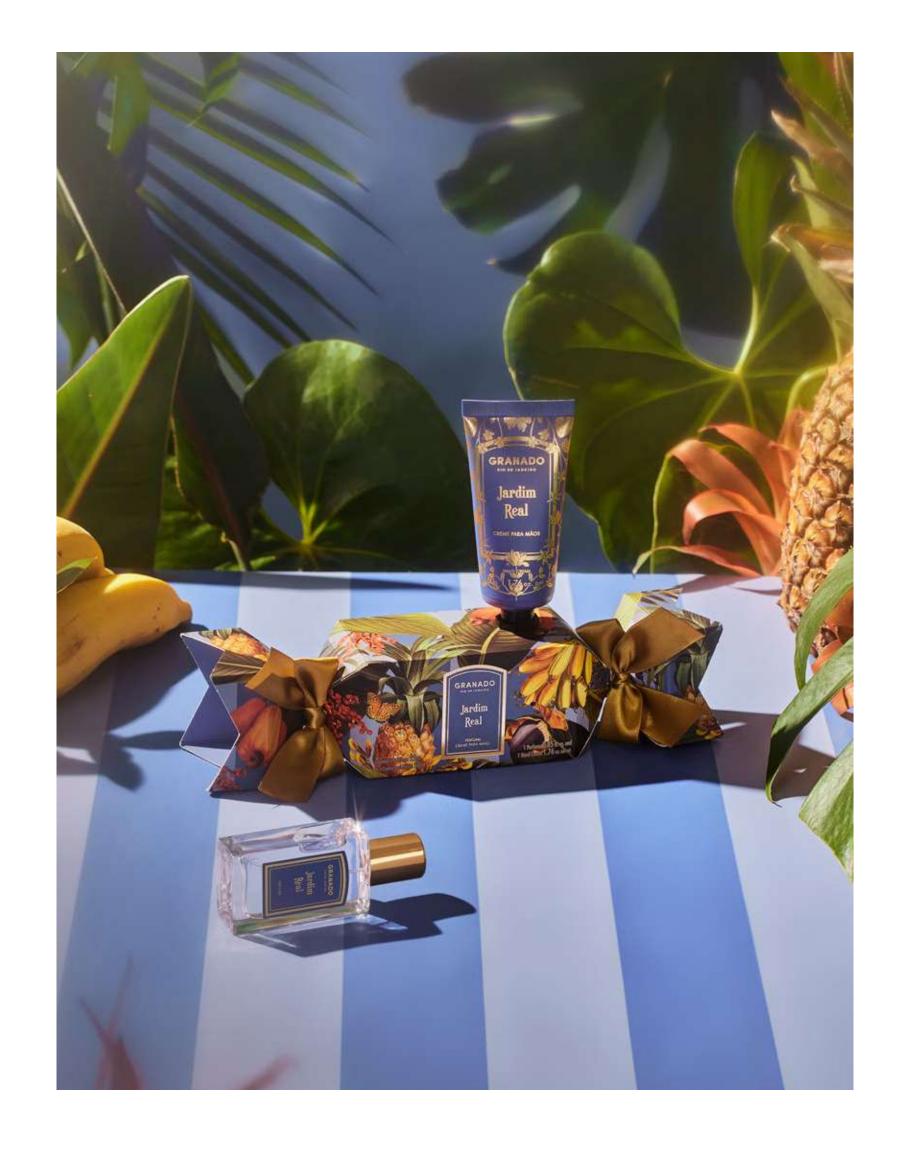

### **FRAGRANCE**

Jardim Real

### OLFACTORY FAMILY

Floral

### OLFACTORY PYRAMID

### Top notes

Bergamot Mandarin Pink Pepper

### **Heart notes**

Orange Blossom Sambac Jasmine Magnolia

### Base notes

Sandalwood Musk Patchouli

## JARDIM REAL

Jardim Real exalts the freshness of flowers and transports us to the exuberant parks and gardens of Rio de Janeiro in the 19th century. A union between the citric and effervescent naturalness of the notes of bergamot and mandarin, with the romantic delicacy of the flowers, highlighting the orange blossom as the protagonist of the creation. The classic woody background of sandalwood and patchouli add the final touch of sophistication and versatility.

Jardim Real Eau de Parfum 75ml

Eaux de Parfum