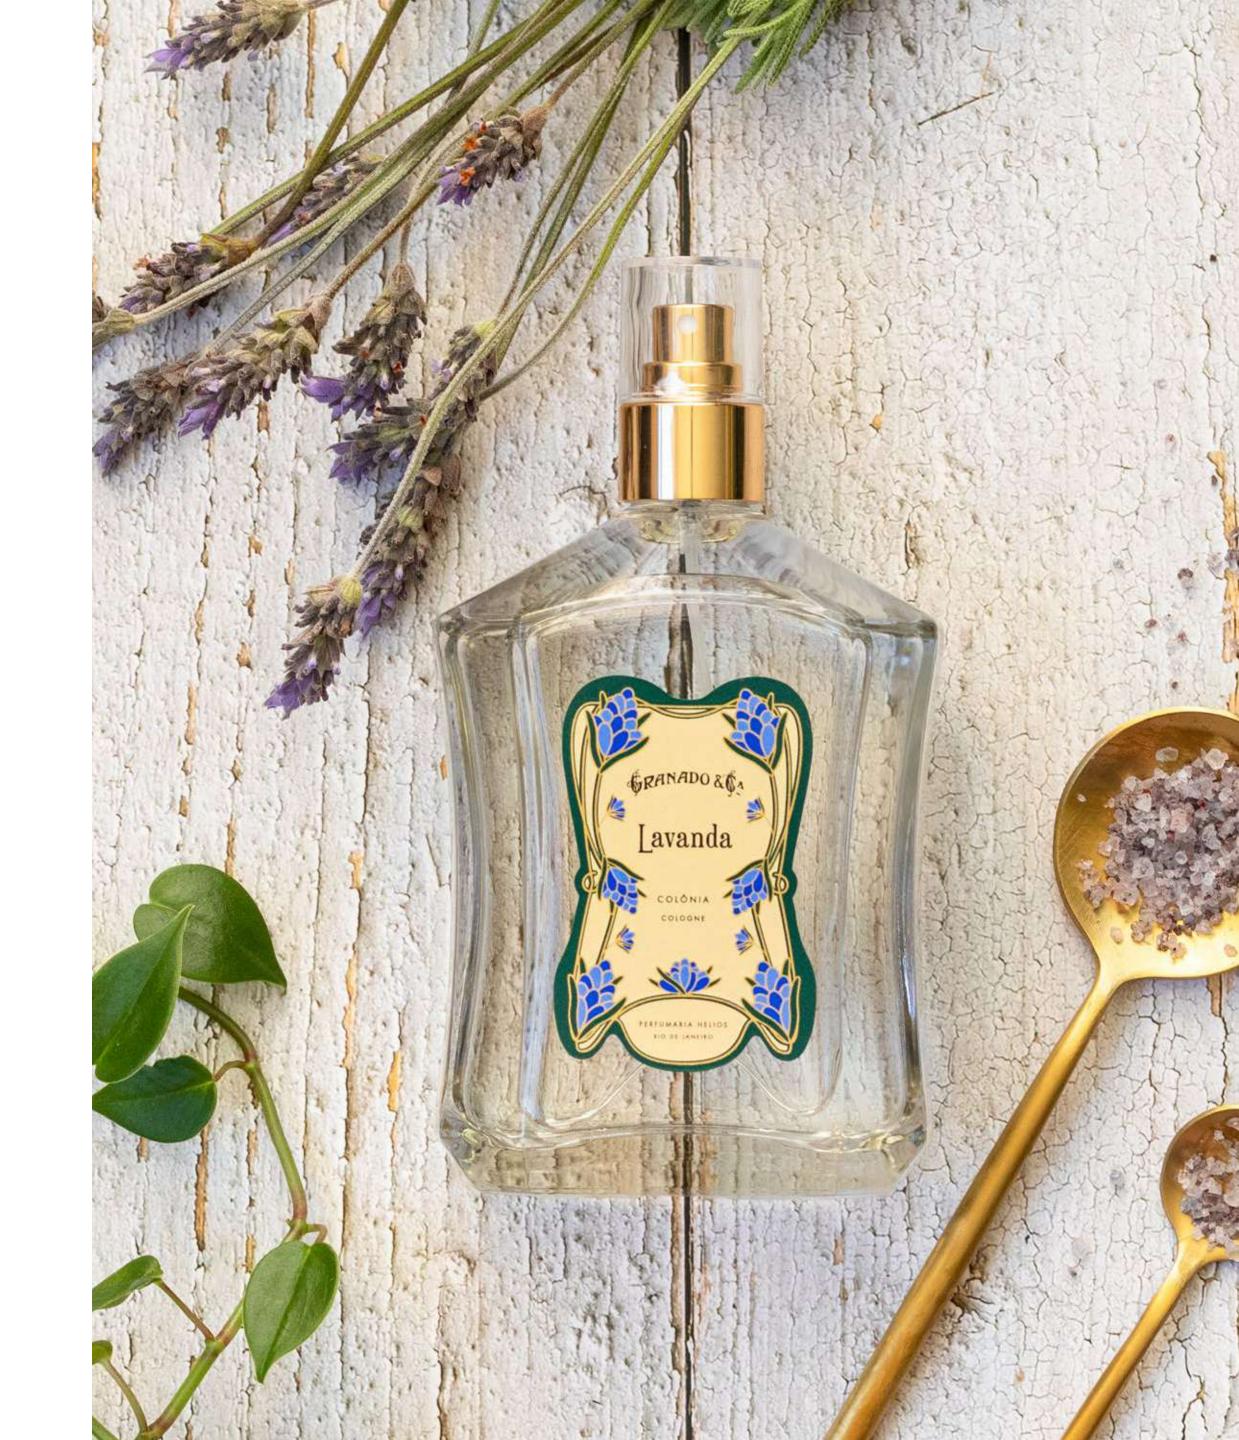

# LAVANDA

Lavanda has an aromatic and elegant floral fragrance and is known to provide a relaxing and refreshing sensation. In a rereading of the ingredient, the fragrance presents a contemporary lavender and highlights its rusticity and its woody facets that conquer different tastes.

### Base notes

Amber Wood Vetiver Dry Wood Vanilla

**Lavanda Scented Candle 250g** 

Eaux de Cologne