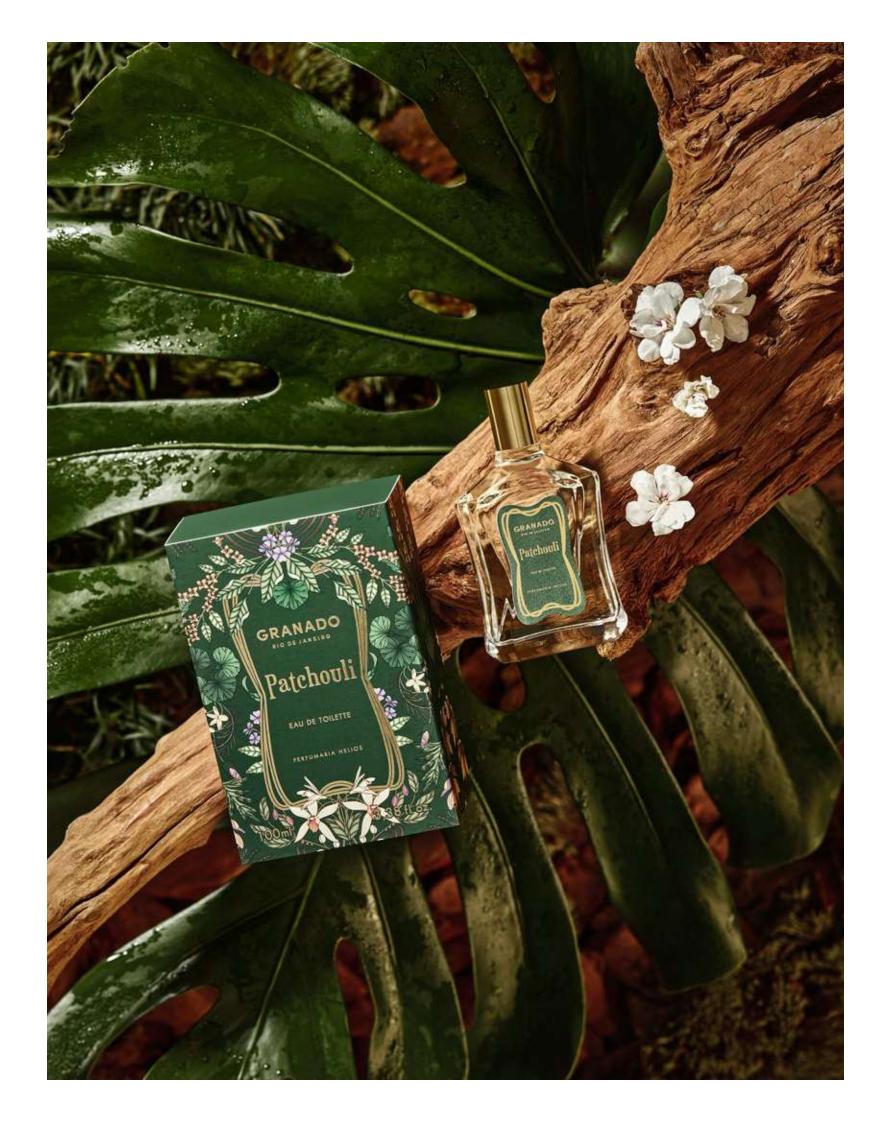

#### **FRAGRANCE**

Patchouli

### OLFACTORY FAMILY

Woody Aromatic Spicy

# OLFACTORY PYRAMID

#### Top notes

Orange Nutmeg

Cardamom

#### **Heart notes**

Lavender Geranium

Guaiac

#### Base notes

Patchouli Olibanum Cedarwood

# **PATCHOULI**

The fragrance highlights the green, earthy and moist woodiness of this classic perfumery ingredient in an aromatic, minimalist and elegant way. The note's rusticity is balanced with touches of spice notes, such as nutmeg and cardamom, and delicate nuances of lavender and geranium.