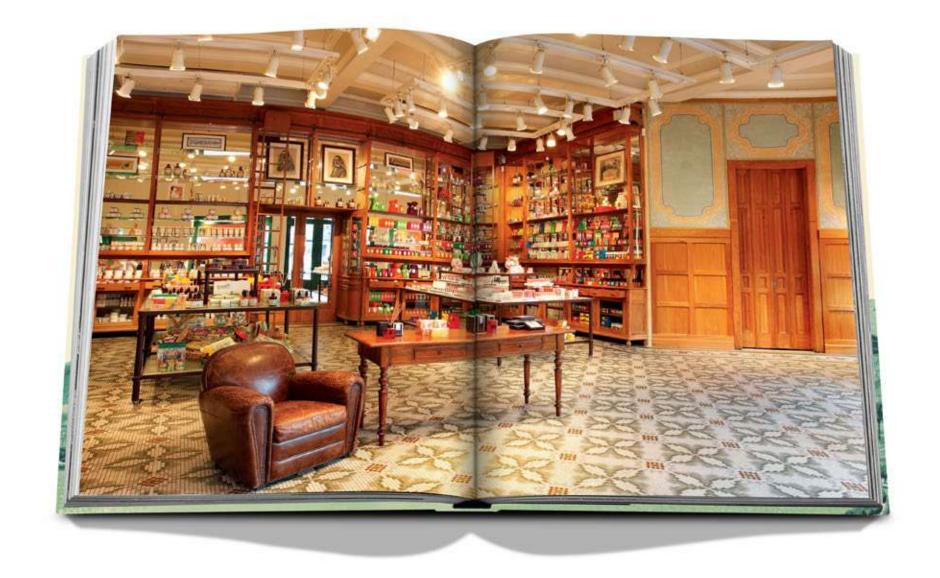

# GRANADO'S ASSOULINE BOOK SPECIAL EDITION

Written by Hermés Galvão, with a foreword by Bruno Astuto and produced in partnership with Assouline, the book is a special walk through the history of the brand, detailing the 150 years of Brazil's most traditional apothecary and perfumery and a trajectory that is intertwined with the development of Rio de Janeiro, where Granado originated in the country at the beginning of the last century.