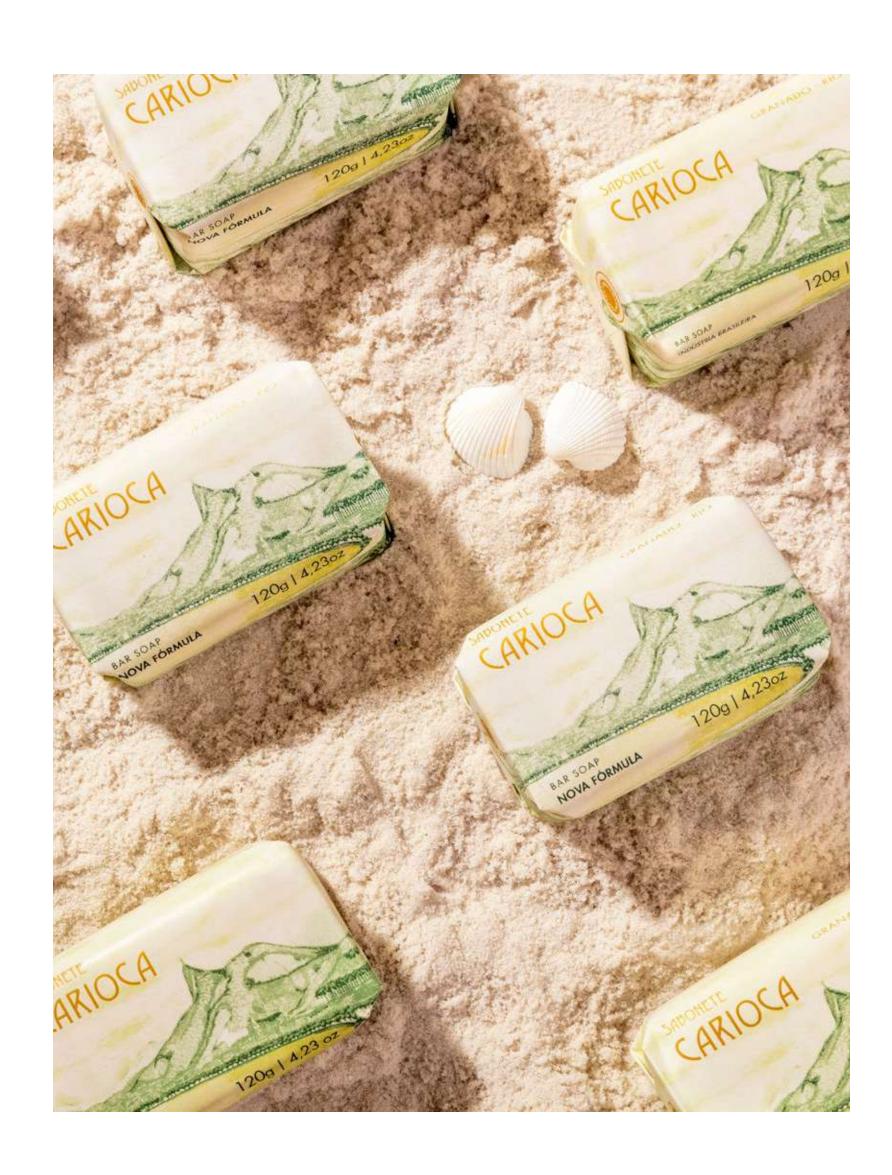

# CARIOCA

Carioca is the first eau de toilette by Granado, launched in 2013 at *Le Bon Marché*, in Paris. Since then, it has never ceased to be one of the brand's main bestsellers, both in Brazil and in Europe. With 90% natural origin ingredients, Carioca is a genderless fragrance that presents a balanced combination between citrus and floral notes. Just like Rio, it translates the union of forests with the comforting sea breeze.