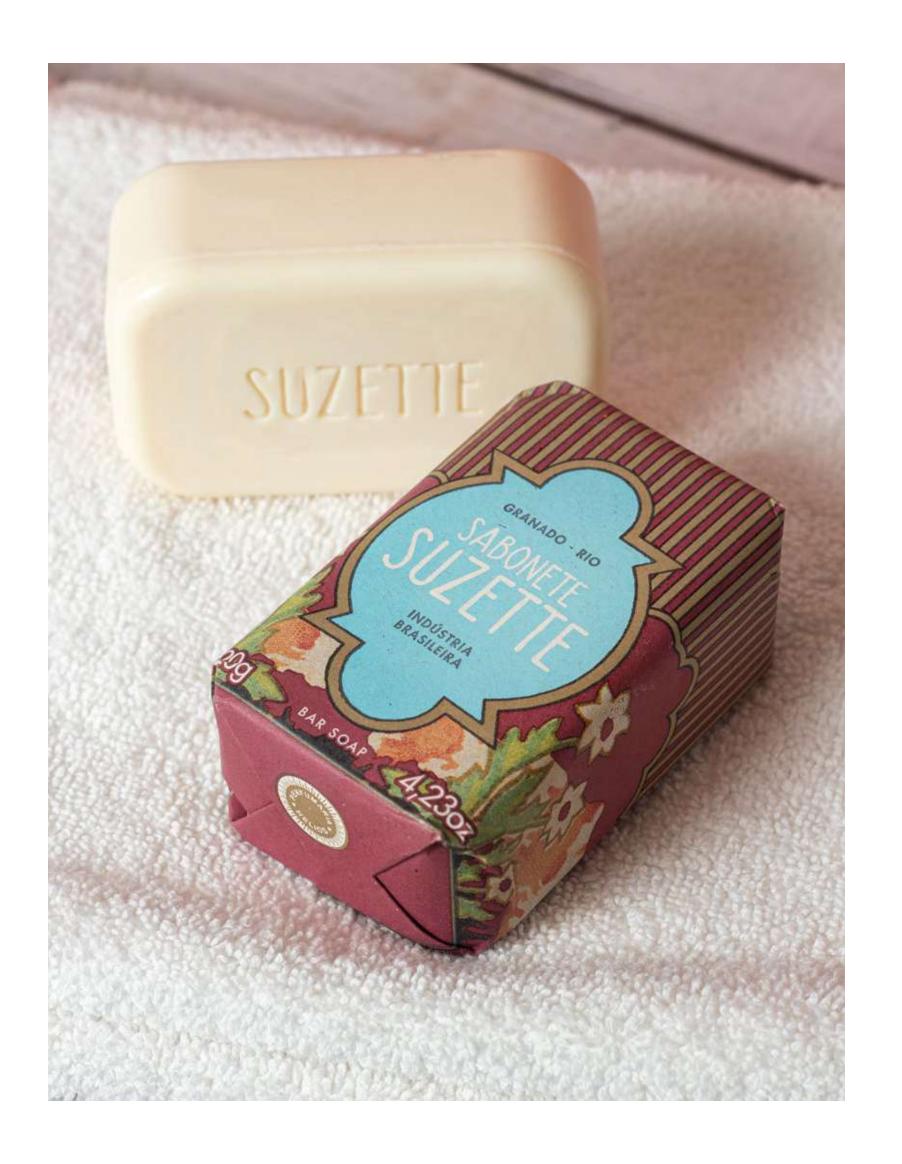

# SUZETTE

Suzette is a modern and vibrant fragrance that surprises by the contrast between the freshness of fig and green apple notes with the delicacy of a floral accord. The intensity of green leaves and wood notes add depth and complement the enveloping and sophisticated creation. Ideal for those who are fans of traditional floral fragrances, but with unusual contrasts.

#### Base notes

Amber Sandalwood Musk

Suzette Bar Soap 120g

Suzette Body Moisturizer 300ml

Heritage