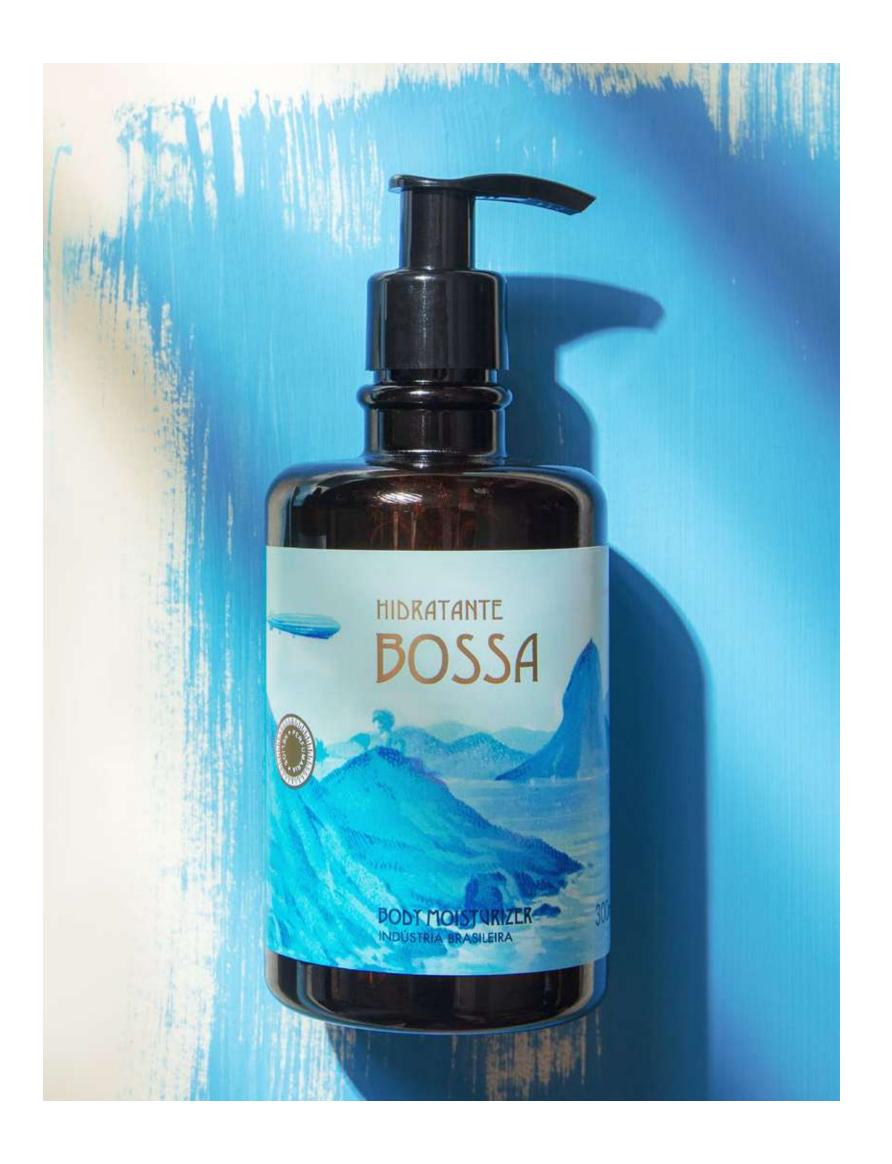

# BOSSA

Inspired by the beauties of the city of Rio de Janeiro, Bossa delicately balances the warmth of the sun with the freshness of the sea, transporting us to a perfect day in the Marvelous City. With 90% natural origin ingredients, its citrus and sea notes evoke freshness and the sea breeze, while the sunny flowers bouquet and coconut notes transmit a calm and delicate sensation.