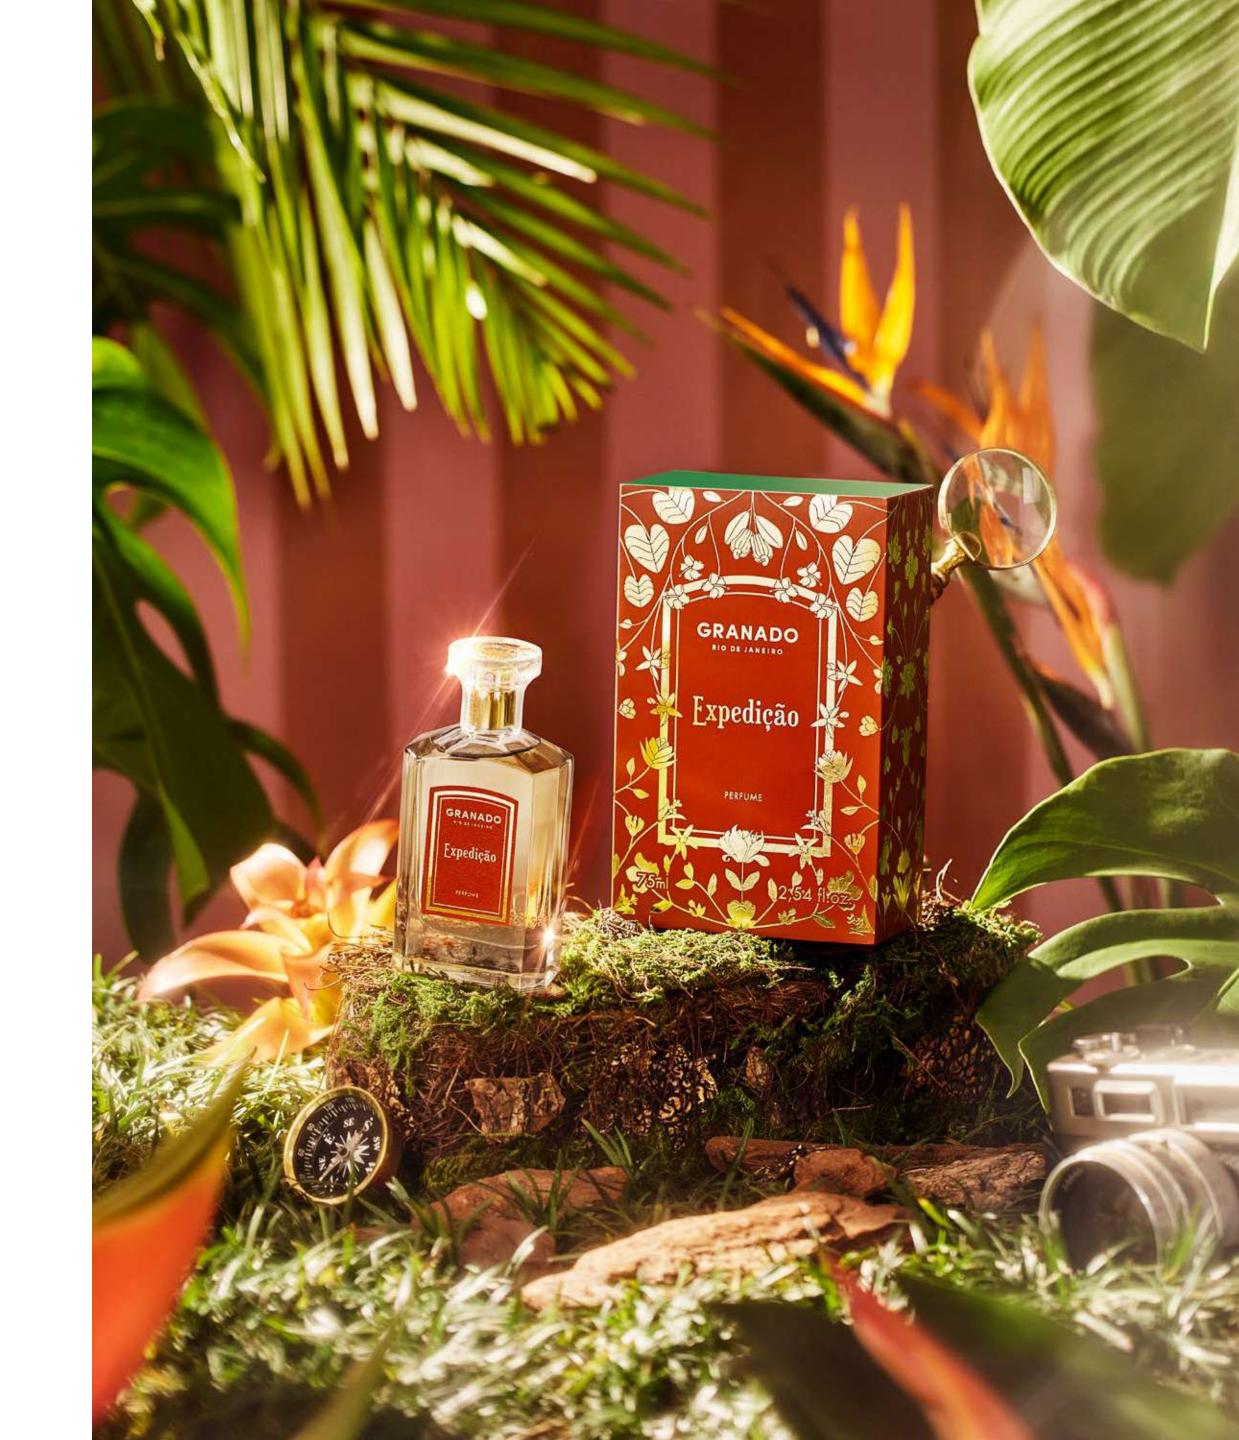

### **FRAGRANCE**

Expedição

### OLFACTORY FAMILY

Spicy Woody Floral

### OLFACTORY PYRAMID

### Top notes

Bergamot Lemon Black Pepper

### Heart notes

Iris Olibanum Pine

### Base notes

Amber Cedar Sandalwood

# **EXPEDIÇÃO**

Expedição is an invitation to go on an adventure through the Atlantic rainforest. In a creation full of contrasts, you are transported to a journey of dense foliage, woods warmed by the tropical sun and the unique energy of exuberant flora. The woody notes of the fragrance balance the creamy amber side in a minimalist and comfortable blend. The citrus notes of lemon and bergamot work together with the irreverence of black pepper to provide the necessary freshness for this fragrance full of personality.

Expedição Eau de Parfum 75ml

Eaux de Parfum