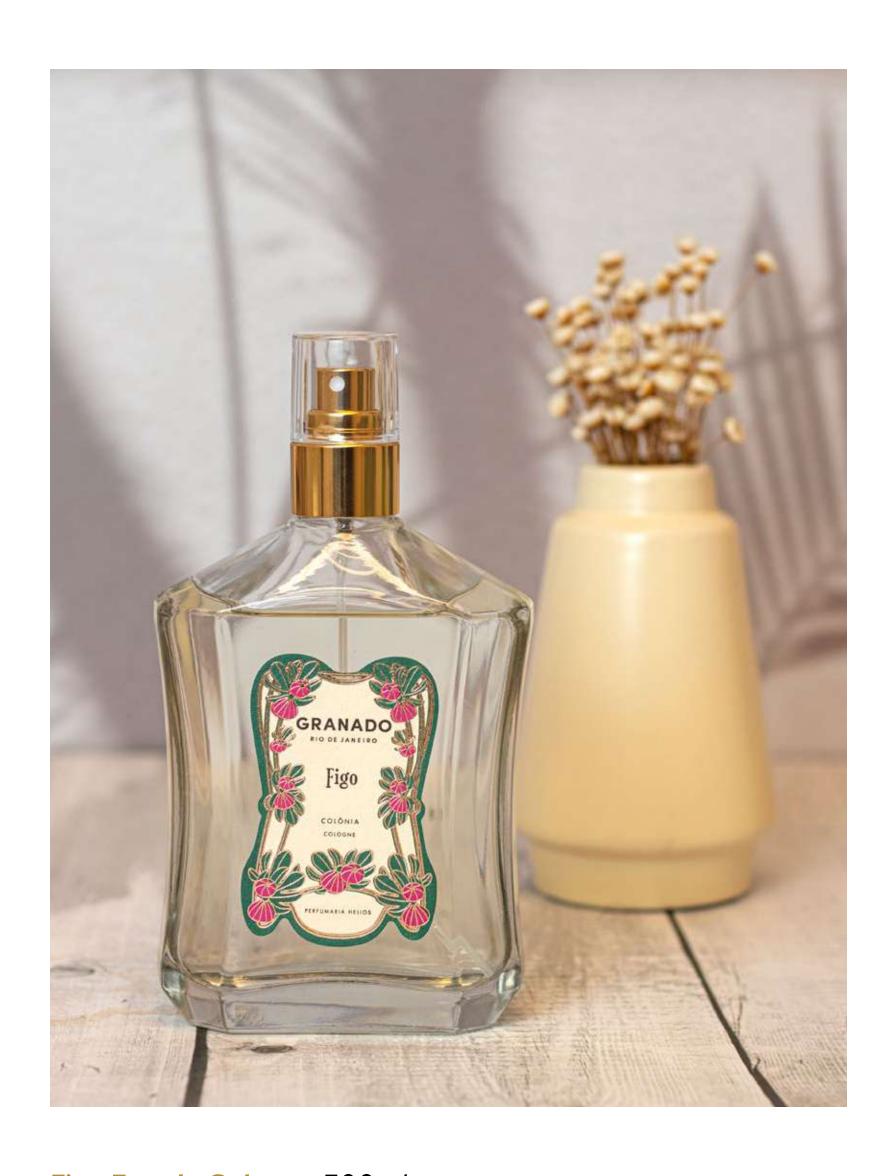

# FIGO

Figo represents the naturalness and freshness of the green notes of the fig leaf. It is an enveloping creation that harmonizes this intense green personality with an elegant woody blend. The top notes are composed of a mix of citrus notes, which contrast with the refined comfort of amber, bringing a unique signature to the fragrance.

### Base notes

Guaiac Amber Sandalwood

Figo Scented Candle 250g

Eaux de Cologne