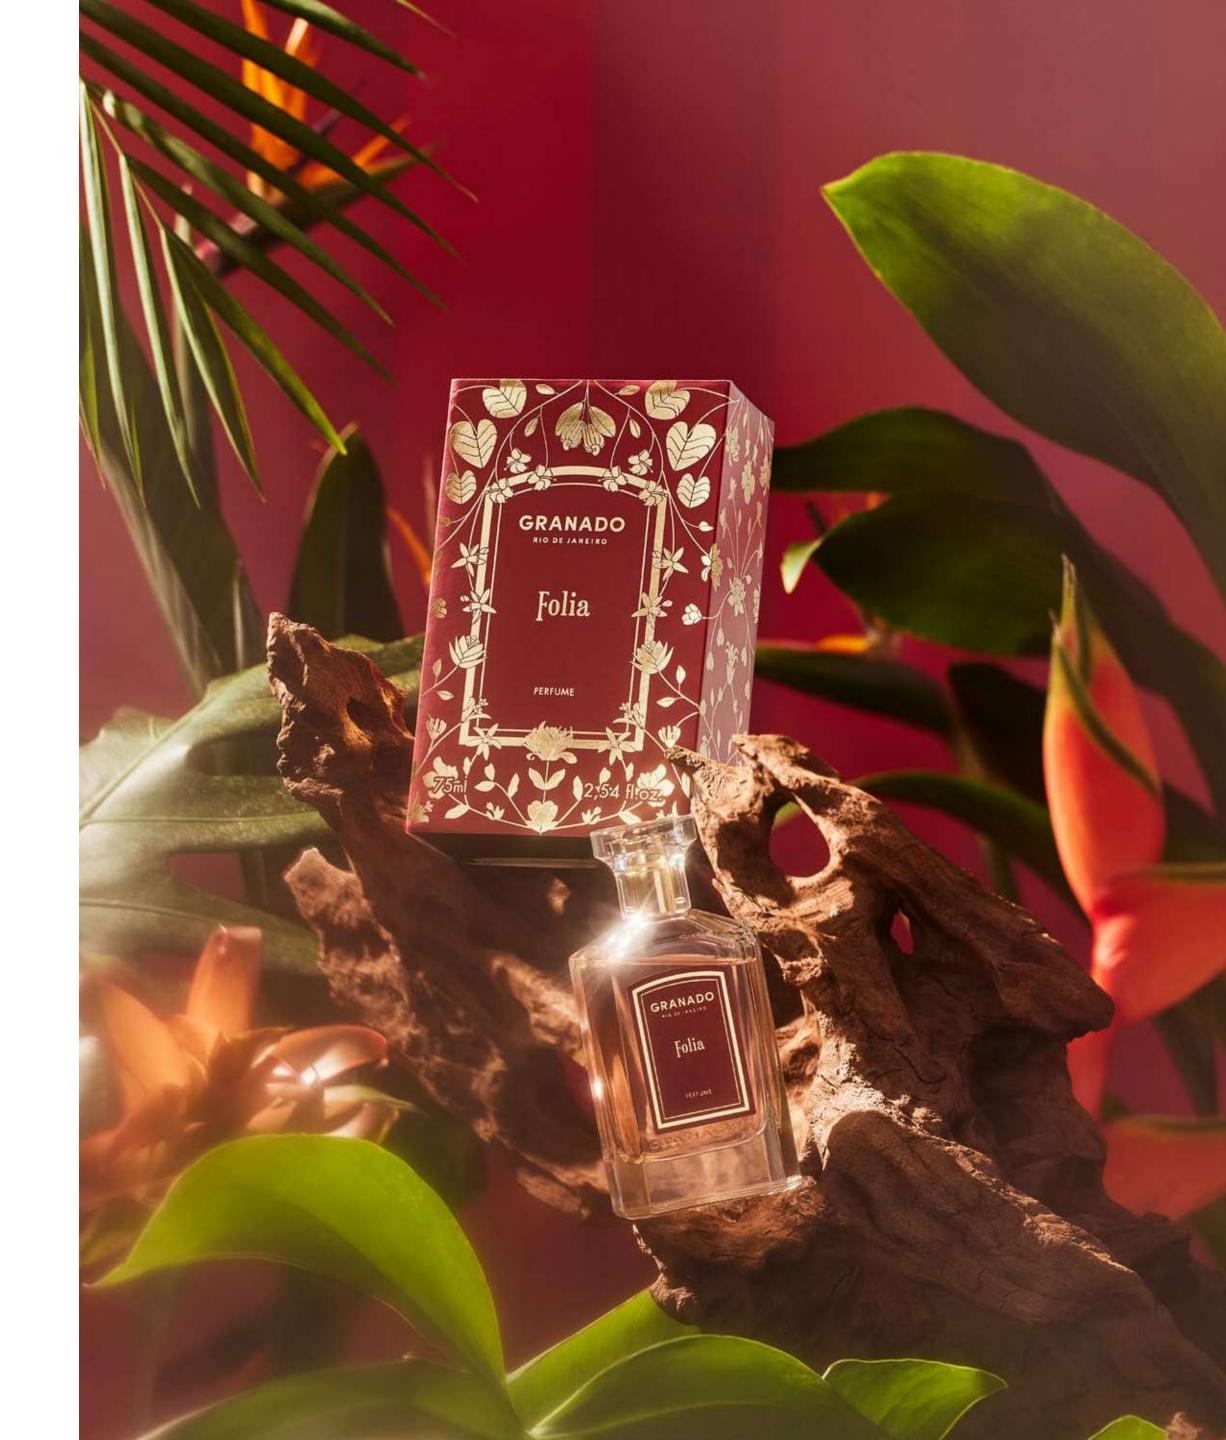

### **FRAGRANCE**

Folia

### OLFACTORY FAMILY

Woody Floral Fruity

### OLFACTORY PYRAMID

### Top notes

Bergamot Mandarin Nutmeg

### Heart notes

Osmanthus Orange Blossom Liquorice

### Base notes

Sandalwood Vanilla Musk

# FOLIA

Folia is a tribute to the warmth and rich festive culture of Brazil. A striking fragrance full of personality, the perfume celebrates the cultural miscellany of typical Brazilian festivities and explores the delicate side of liquorice.

Combined with the florality of Osmanthus, the touch of vanilla and its sweet notes enhance its personality, revealing a unique intensity.

Folia Eau de Parfum 75ml