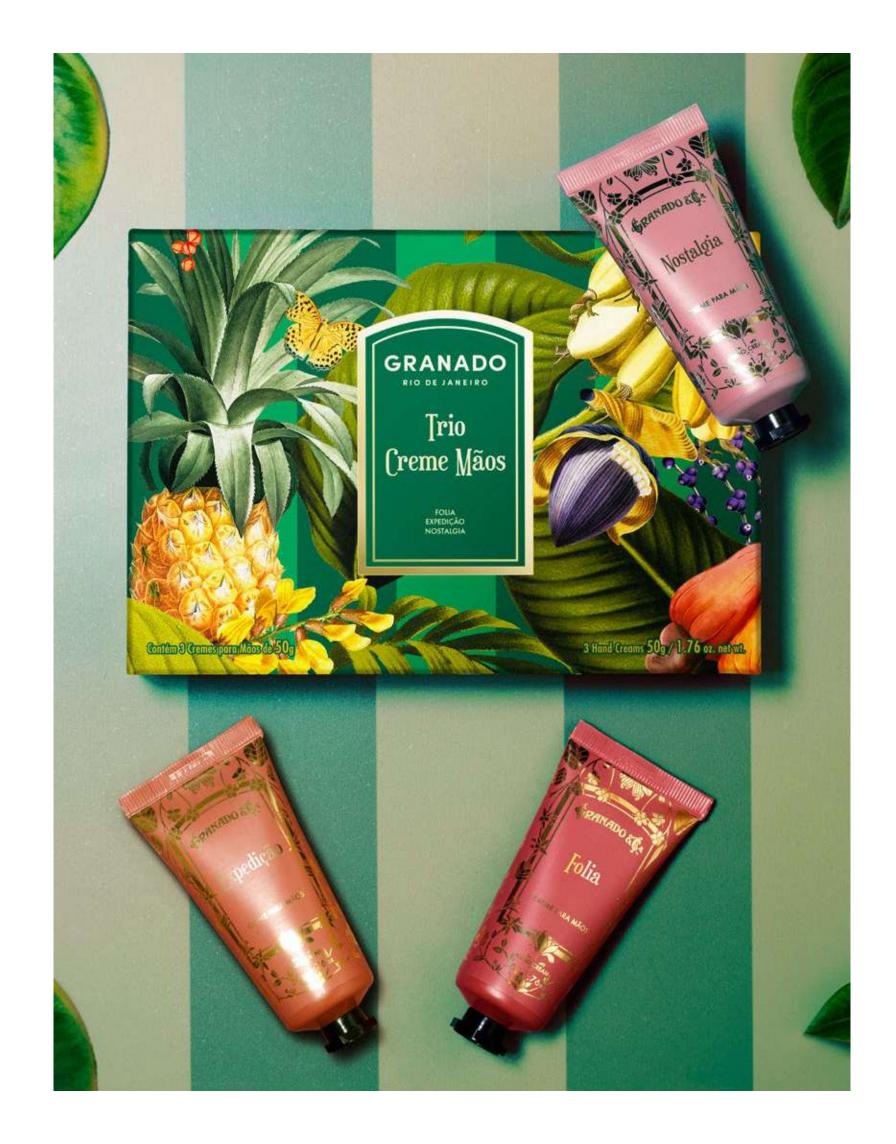

# The Tropical Birds Hand Cream Trio includes:

- 3 x 50g hand creams

### **Fragrances:**

Imperial, Jardim Real and Infusão Botânica

**Tropical Birds Hand Cream Trio** 