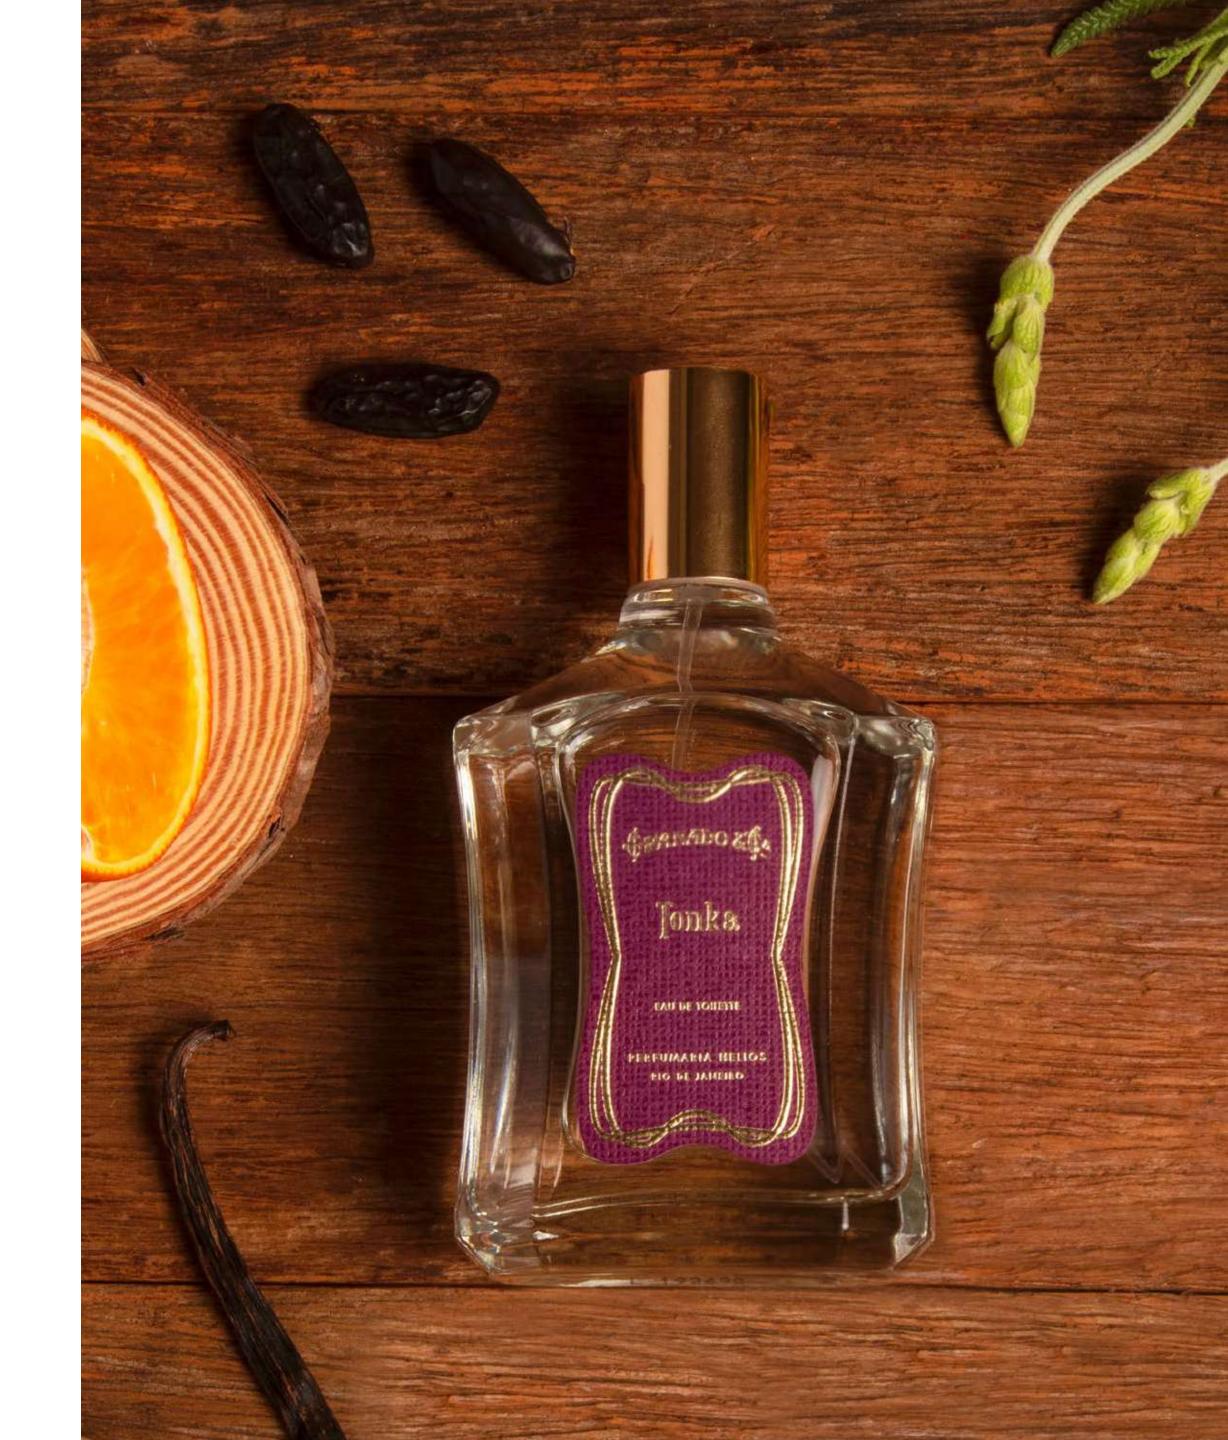

### **FRAGRANCE**

Tonka

### OLFACTORY FAMILY

Oriental Wood

### OLFACTORY PYRAMID

### Top notes

Coconut

Fig

Cumaru Wood

### Heart notes

Amber Wood Coconut Tonka Bean

### Base notes

Musk Vanilla

Amber

# TONKA

Of Brazilian origin, the tonka bean seed has a balsamic, almondy olfactory profile with nuances of vanilla, bringing a comfortable, delicate gourmand touch to the fragrance. In an engaging interpretation, Tonka explores the amber and creamy side that, combined with wood and vanilla notes, results in a modern and striking creation.

Tonka Eau de Toilette 100ml

Elixir