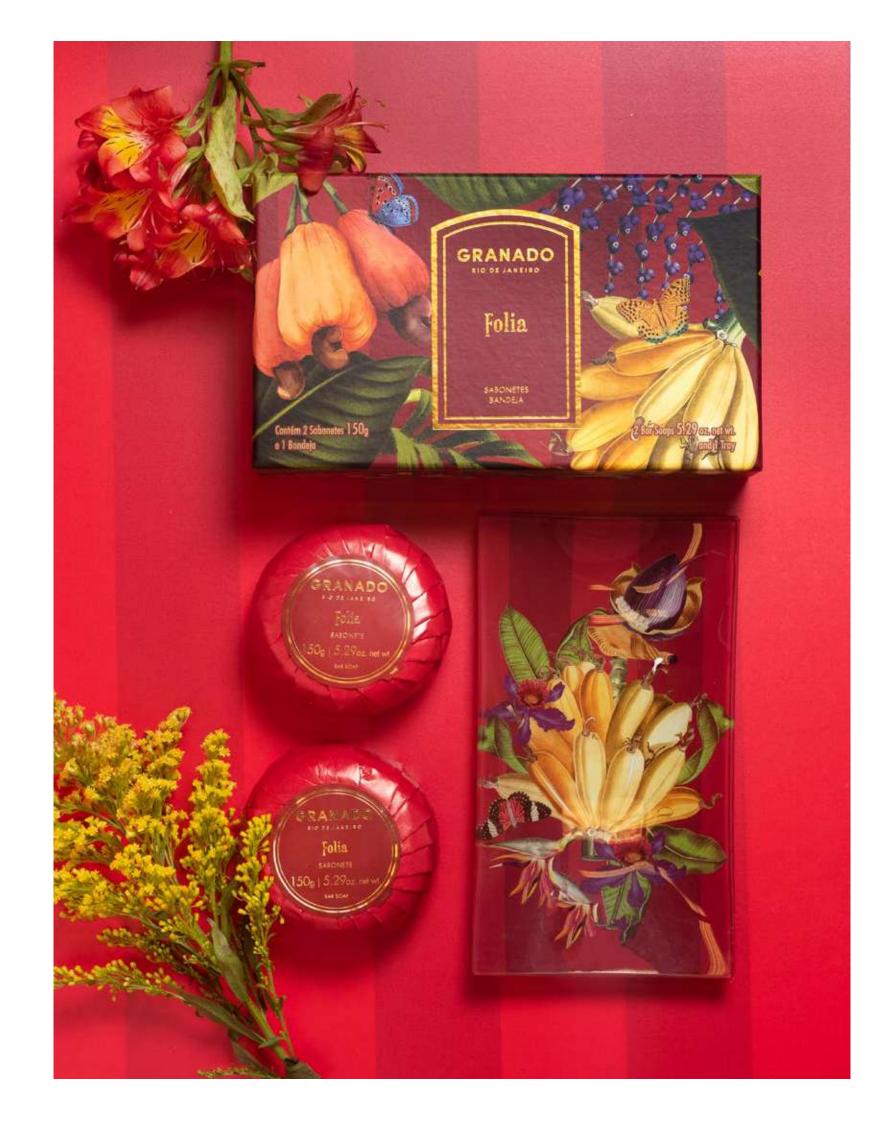

### **Fragrances:**

Folia, Expedição, Boemia, Nostalgia and Époque Tropical

The Tropical
Exuberance
Bar Soap Trio
includes:

- 3 x 150g bar soaps

### **Fragrances:**

Folia, Expedição and Nostalgia

Tropical Exuberance Eaux de Parfum Discovery Set

**Tropical Exuberance Bar Soap Trio** 

Special Item