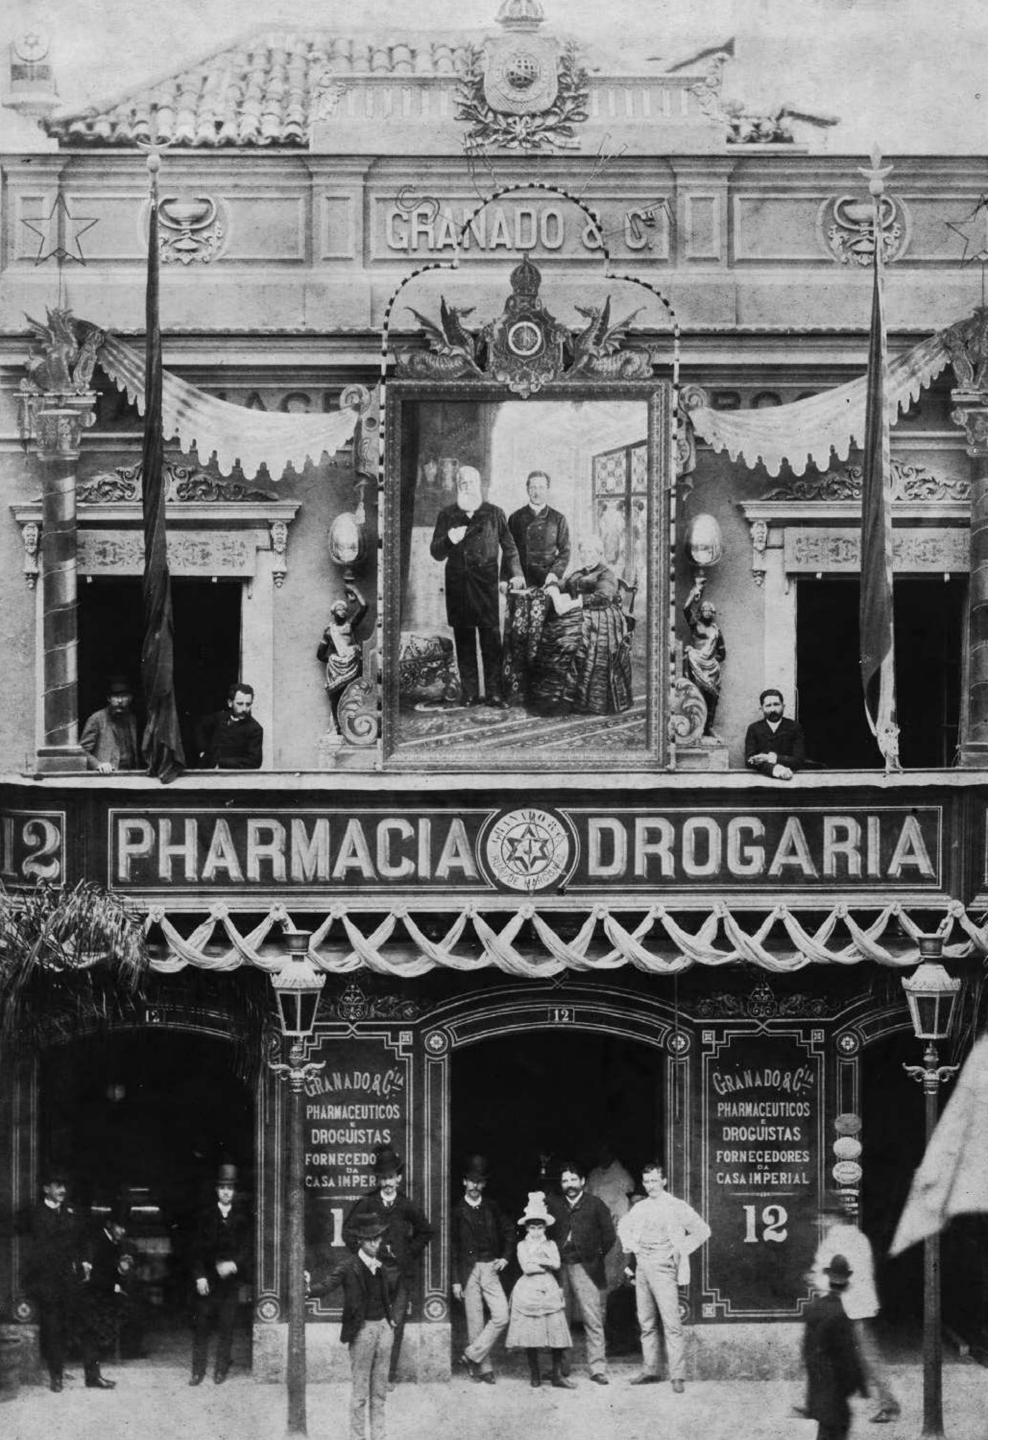

# BRAZIL'S MOST TRADITIONAL PERFUMERY

Founded in 1870 in Rio de Janeiro, Granado is the most traditional perfumery and pharmaceutical company in Brazil. By manipulating extracts of plants and herbs grown on the farm of its founder, the Portuguese José Antonio Coxito Granado, the brand quickly conquered illustrious customers such as the Emperor D. Pedro II, soon receiving the title of the *Official Pharmacy of the Brazilian Imperial Family*.

# A NEW ERA

Throughout the years, the tradition of quality products with plant origins and proven effectiveness remained, and after three generations in the hands of the Granado family, Englishman Christopher Freeman now chairs the company, leading it through a process of constant modernization while staying true to its traditions.