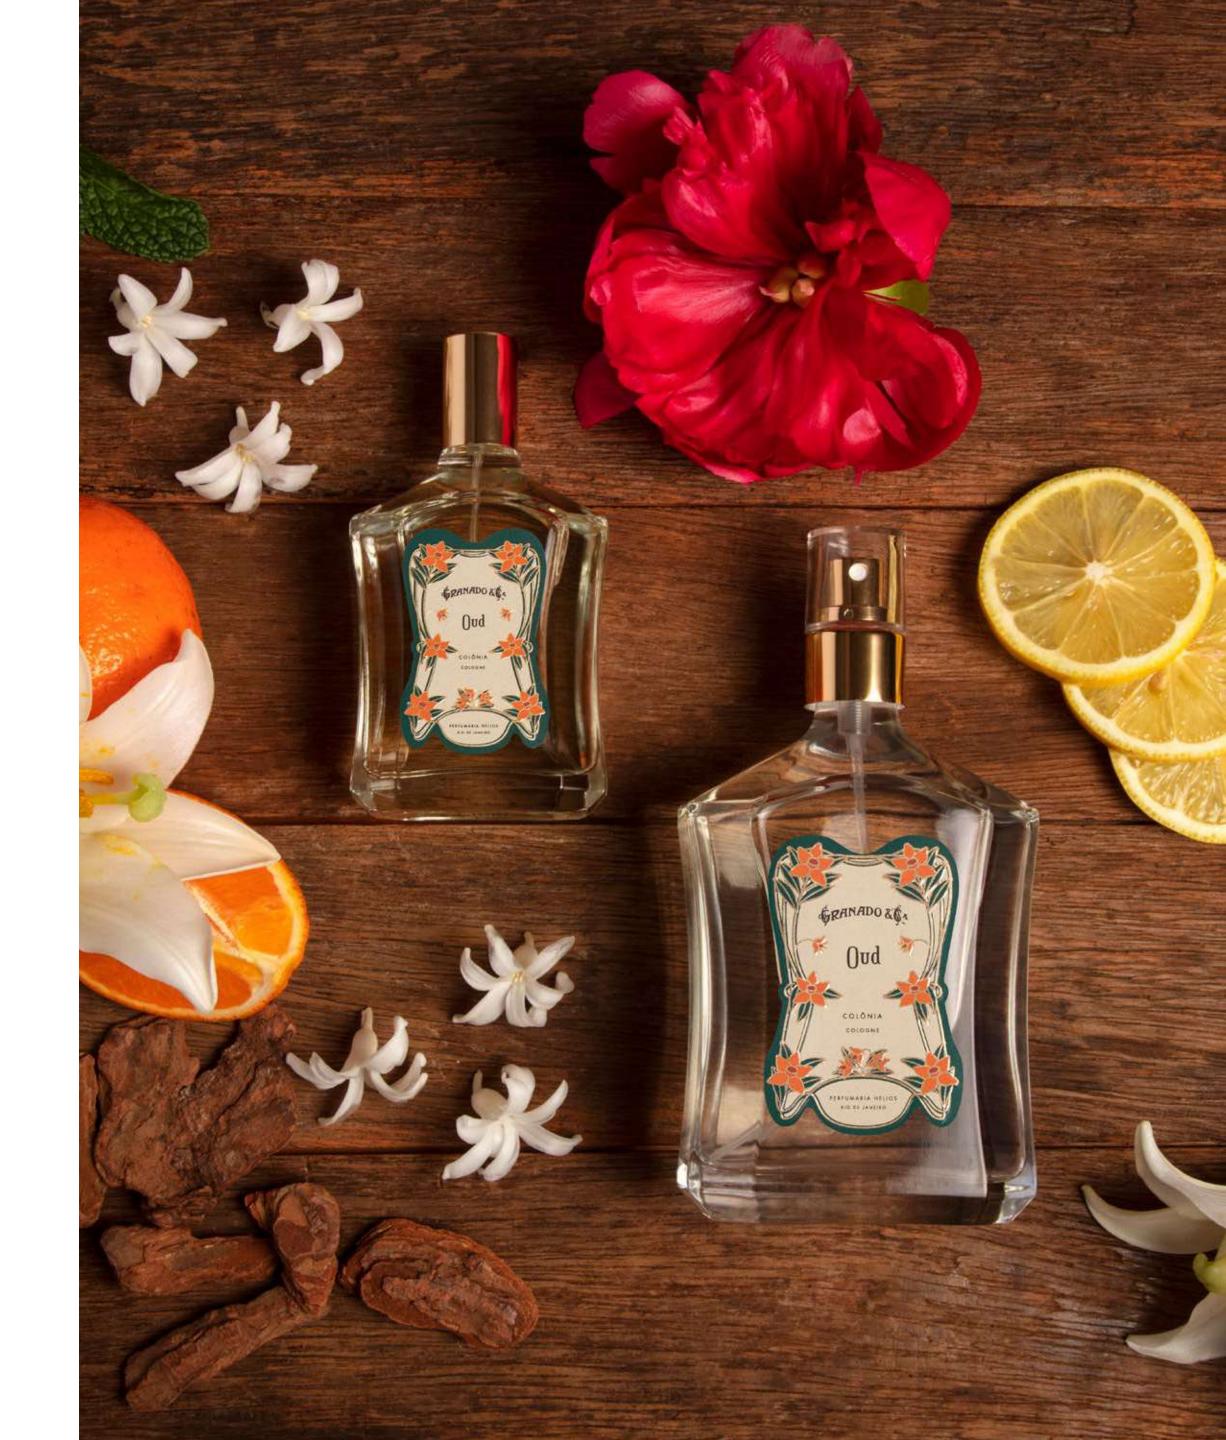

# OUD

In an enveloping and sophisticated interpretation, Oud celebrates one of the rarest and most precious ingredients in perfumery. The fragrance has an intense scent and explores different woody nuances, such as cedar, guaiac and patchouli, harmonized with oriental, resinous and spicy notes.

### Base notes

Oud Sandalwood Absinthe

Oud Eau de Cologne 300ml

**Oud Scented Candle 250g** 

Eaux de Cologne