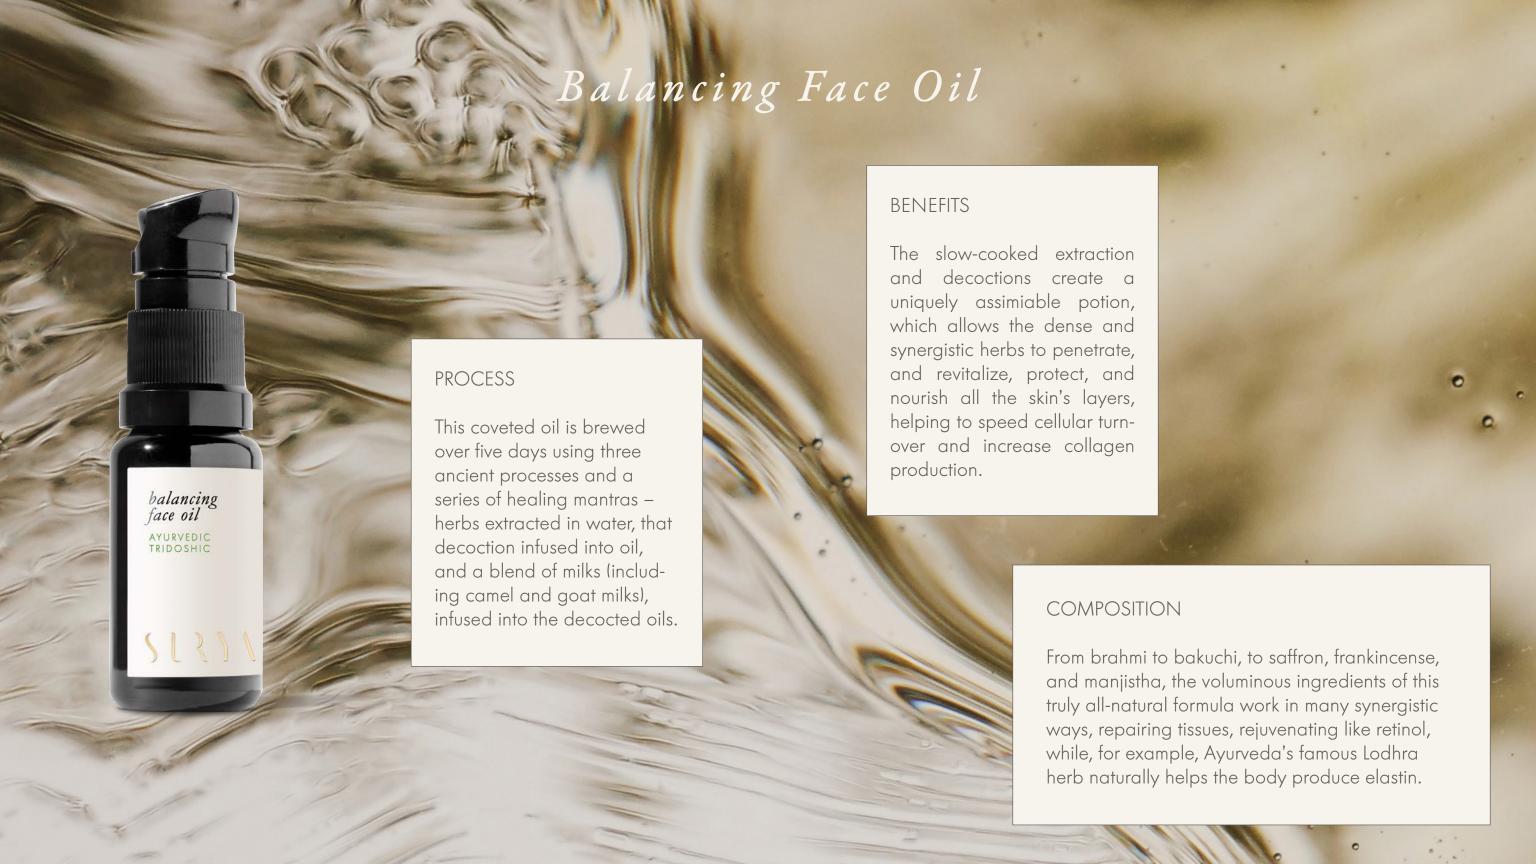

#### **PROCESS**

Surya's Collagen Cream begins with a richly-infused oil that is amplified with Ayurvedic herbs, sustainably-sourced collagen and lanolin, and rare theraputics including deer antler and sacred resins.

#### BENEFITS

In addition to the expected wrinkle-reduction, protection, and lasting glow, this Collagen Cream helps with many conditions, including, in early and anecdotal trials, the removal of some precancerous spots and lesions.

#### COMPOSITION

Martha built upon a generations-old family face cream recipe given to her by her grandmother, adding powerful Ayurvedic botanicals to create our deeply transformative cult favorite, Collagen Cream.