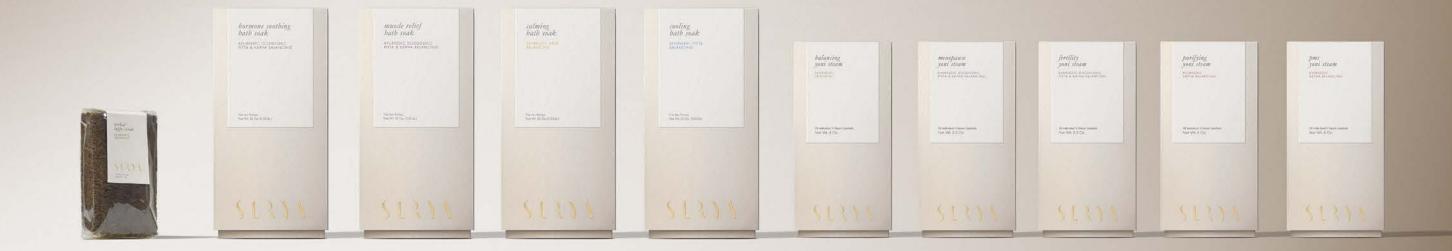

#### **PROCESS**

A dry mix of top-grade epsom and deep-mined sea salts, and therapeutic baking soda are complemented by a blend of of healing herbs.

#### BENEFITS

A rich experience that emulates the experience of being at Surya, that complete and welcome feeling of "ahhhhh," followed by, for hours or days, a rebalancing of the physiology, and restoration of harmonious well-being.

#### COMPOSITION

In this case, quantity matters – the two to three pounds of healing salts and assorted herbal sachets are to be used in a single bath, and the effects, specific to each variant, are lasting and profound.

UPCOMING BODY CARE

Dosha-Balancing Body Scrubs (3 SKUs)

Prenatal Massage Oil

Postnatal Massage Oil

Boxed Abhyanga Oil Sets

Boxed Dosha Sets

Yoni Steams (4 SKUs)

Herbal Luffa