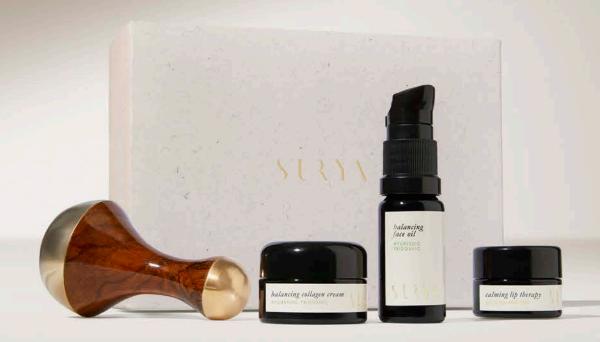

## Skincare Discovery Set

### THE PERFECT INTRODUCTION

Surya's Skincare Discovery Set is the perfect introduction to Ayurvedic beauty. Balancing Face Oil and Collagen Cream work in tandem to deeply nourish and restore the skin, producing that elusive and lasting glow. Our Calming Lip Therapy soothes and protects the hardest-working facial tissues, and our Kansa wand, tipped on both ends with an ancient bronze alloy that's both thermally and electrically conductive, invigorates the skin, and aids lymphatic drainage.