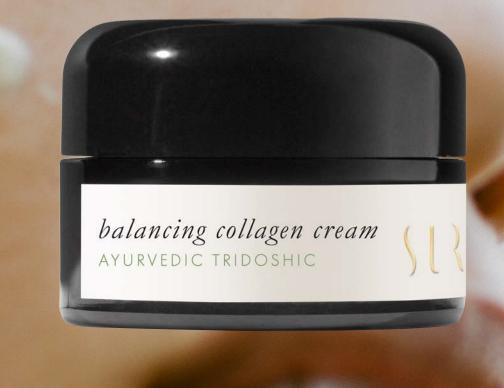

## Balancing Collagen Cream

#### **PROCESS**

Surya's Collagen Cream begins with a richly-infused oil that is amplified with Ayurvedic herbs, sustainably-sourced collagen and lanolin, and rare theraputics including deer antler and sacred resins.

#### BENEFITS

In addition to the expected wrinkle-reduction, protection, and lasting glow, this Collagen Cream helps with many conditions, including, in early and anecdotal trials, the removal of some precancerous spots and lesions.

#### COMPOSITION

Martha built upon a generations-old family face cream recipe given to her by her grandmother, adding powerful Ayurvedic botanicals to create our deeply transformative cult favorite, Collagen Cream.