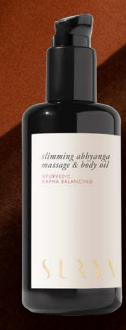

## Abhyanga Body Oils

#### **PROCESS**

A wide range of healing herbs (in blends of calming, cooling and energizing) are decocted, over a period of days, with water, then oils, using specific Ayurvedic techniques that increase each product's transdermal benefits.

#### BENEFITS

Applied lightly as a daily self-massage, customers find immediate results to both skin and state of mind, as, in addition to the physically healing properties of the herbs and oils, the balancing aspects create lasting well-being.

#### COMPOSITION

The organic sesame and coconut oil bases, traditional in Ayurveda, are uniquely healing and validated by modern science. Sesame is rich in gamma-linolenic acid, and coconut is both physiologically and mentally cooling.