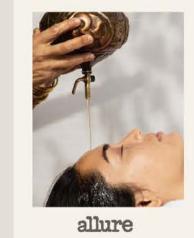

#### SURYA'S ORGANICALLY-ENGAGED A-LIST CLIENTELE IS READY TO ADVOCATE

VOGUE

"I worked with an amazing Ayurvedic teacher, Martha Soffer,
to guide me through the Panchakarma cleanse. It helps detoxify the body through
cleansing eating practices, massages with warm oil, and healing herb treatments."

— Kourtney Kardashian