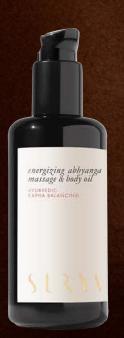

## Abhyanga Body Oils

#### **PROCESS**

A wide range of healing herbs (in blends of calming, cooling and energizing) are decocted, over a period of days, with water, then oils, using specific Ayurvedic techniques that increase each product's transdermal benefits.

#### BENEFITS

Applied lightly as a daily self-massage, customers find immediate results to both skin and state of mind, as, in addition to the physically healing properties of the herbs and oils, the balancing aspects create lasting well-being.

#### COMPOSITION

The organic sesame and coconut oil bases, traditional in Ayurveda, are uniquely healing and validated by modern science. Sesame is rich in gamma-linolenic acid, and coconut is both physiologically and mentally cooling.