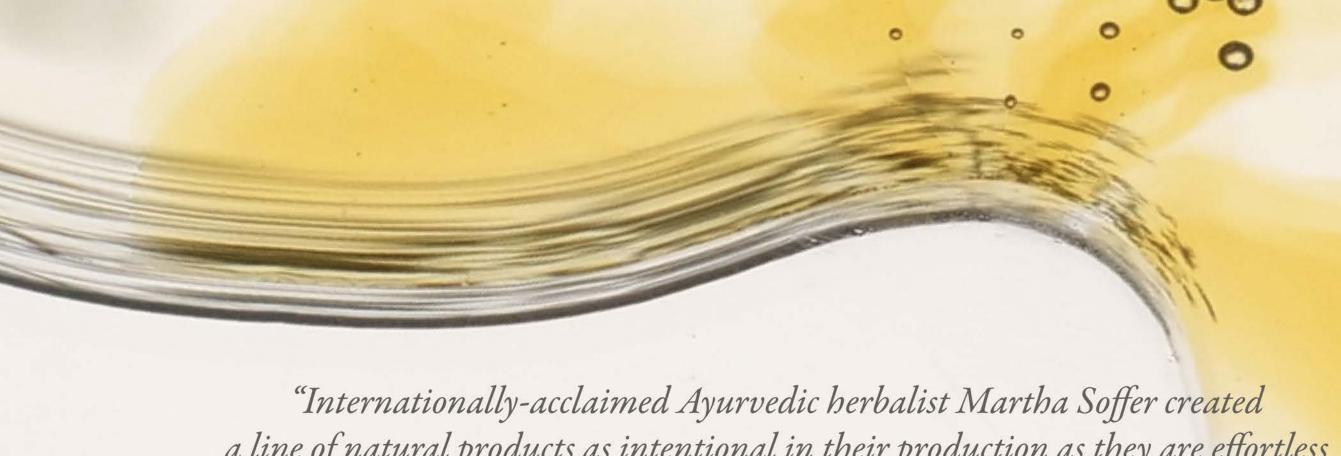

## Balancing Collagen Cream

#### **PROCESS**

Surya's Collagen Cream begins with a richly-infused oil that is amplified with Ayurvedic herbs, sustainably-sourced collagen and lanolin, and rare theraputics including deer antler and sacred resins.

#### BENEFITS

In addition to the expected wrinkle-reduction, protection, and lasting glow, this Collagen Cream helps with many conditions, including, in early and anecdotal trials, the removal of some precancerous spots and lesions.

#### COMPOSITION

Martha built upon a generations-old family face cream recipe given to her by her grandmother, adding powerful Ayurvedic botanicals to create our deeply transformative cult favorite, Collagen Cream.