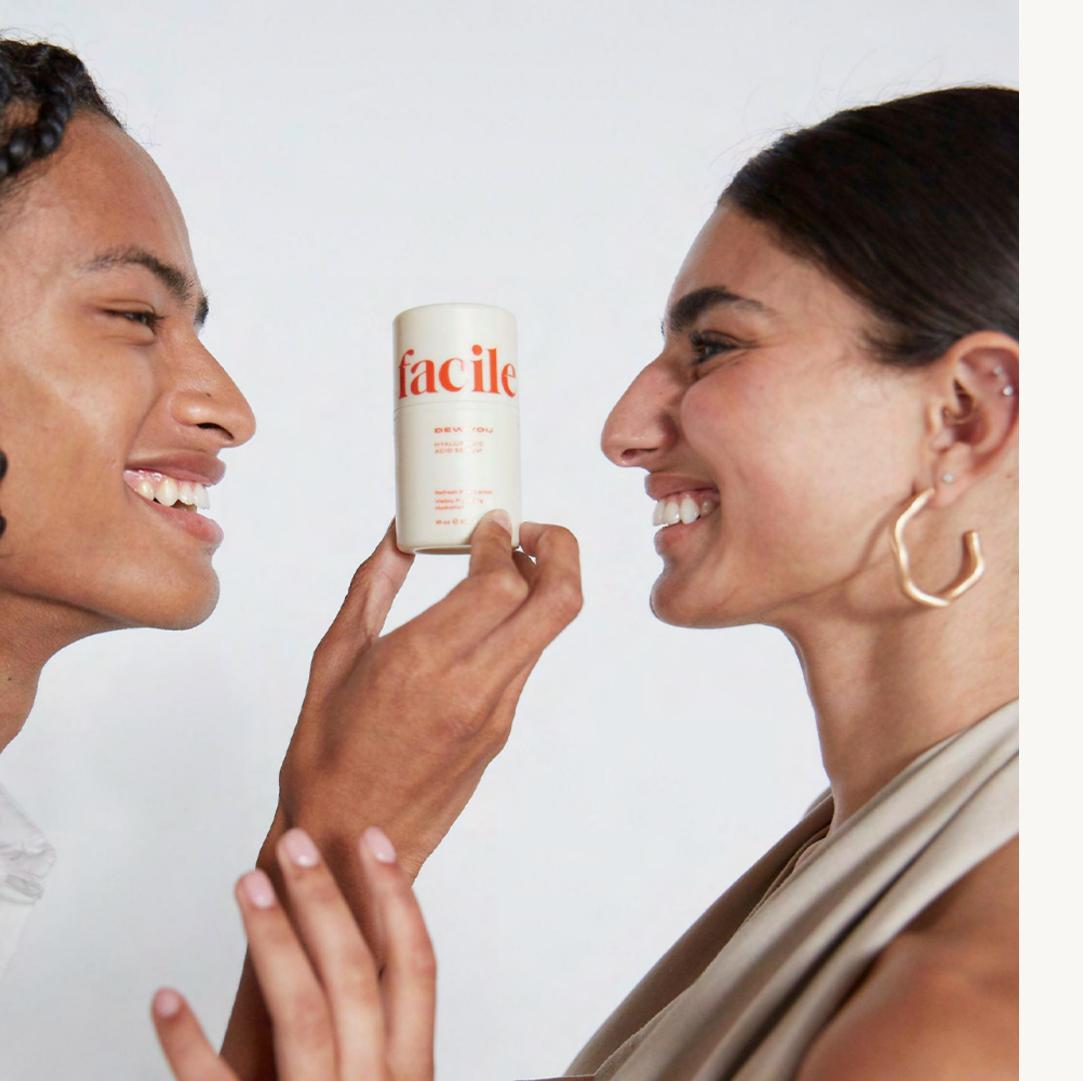

#### WHAT IT IS

Intensely hydrating hyaluronic acid serum

#### WHAT IT DOES

Like a glass of water for your skin, our silky hyaluronic acid adds concentrated hydration to visibly lift and depuff tired, stressed, and dry skin

#### **KEY CLAIMS**

- Lifts, plumps, + depuffs
- Hydrates skin both immediately and long-term
- Calms inflamed cells