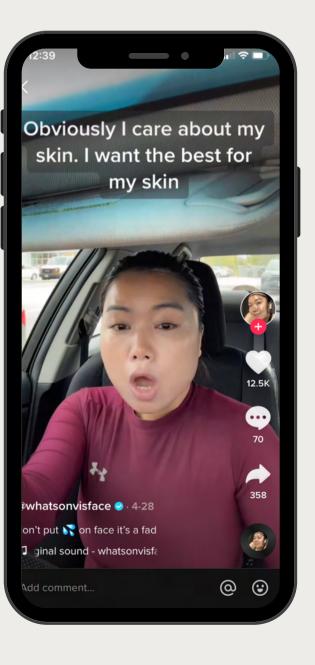

#### COMMUNITY

- Attract a younger demographic by showing skin-care routines and featuring products that appeal to a Gen Z audience.
- Capitalize on Snapchat's popularity with Gen Z to have more of a voice natively in the space as a skincare authority.

#### **INFLUENCERS**

Partner with niche Gen Z beauty focused
 TikTok influencers to seed product organically.

#### **TRENDS**

Creating content within the beauty and lifestyle space such as tutorials, how-to's, macro texture compilations, ASMR, and other viral videos.