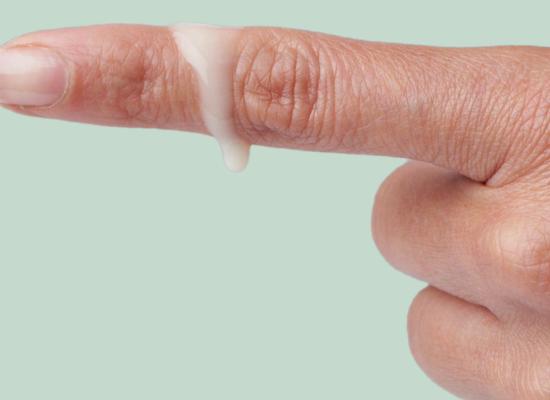

#### Hyaluronic Acid

Hydrated skin's best kept secret. Hyaluronic acid holds a thousand times its weight in water to deliver long-lasting moisture to skin cells.

An ultra-hydrating and conditioning lip treatment

#### WHAT IT DOES

This deeply nourishing lip treatment locks in moisture and brings dry lips back to life. Restores nutrients and hydration while repairing and conditioning lips

#### **KEY CLAIMS**

- Hydrates + soothes
- Plumps lips