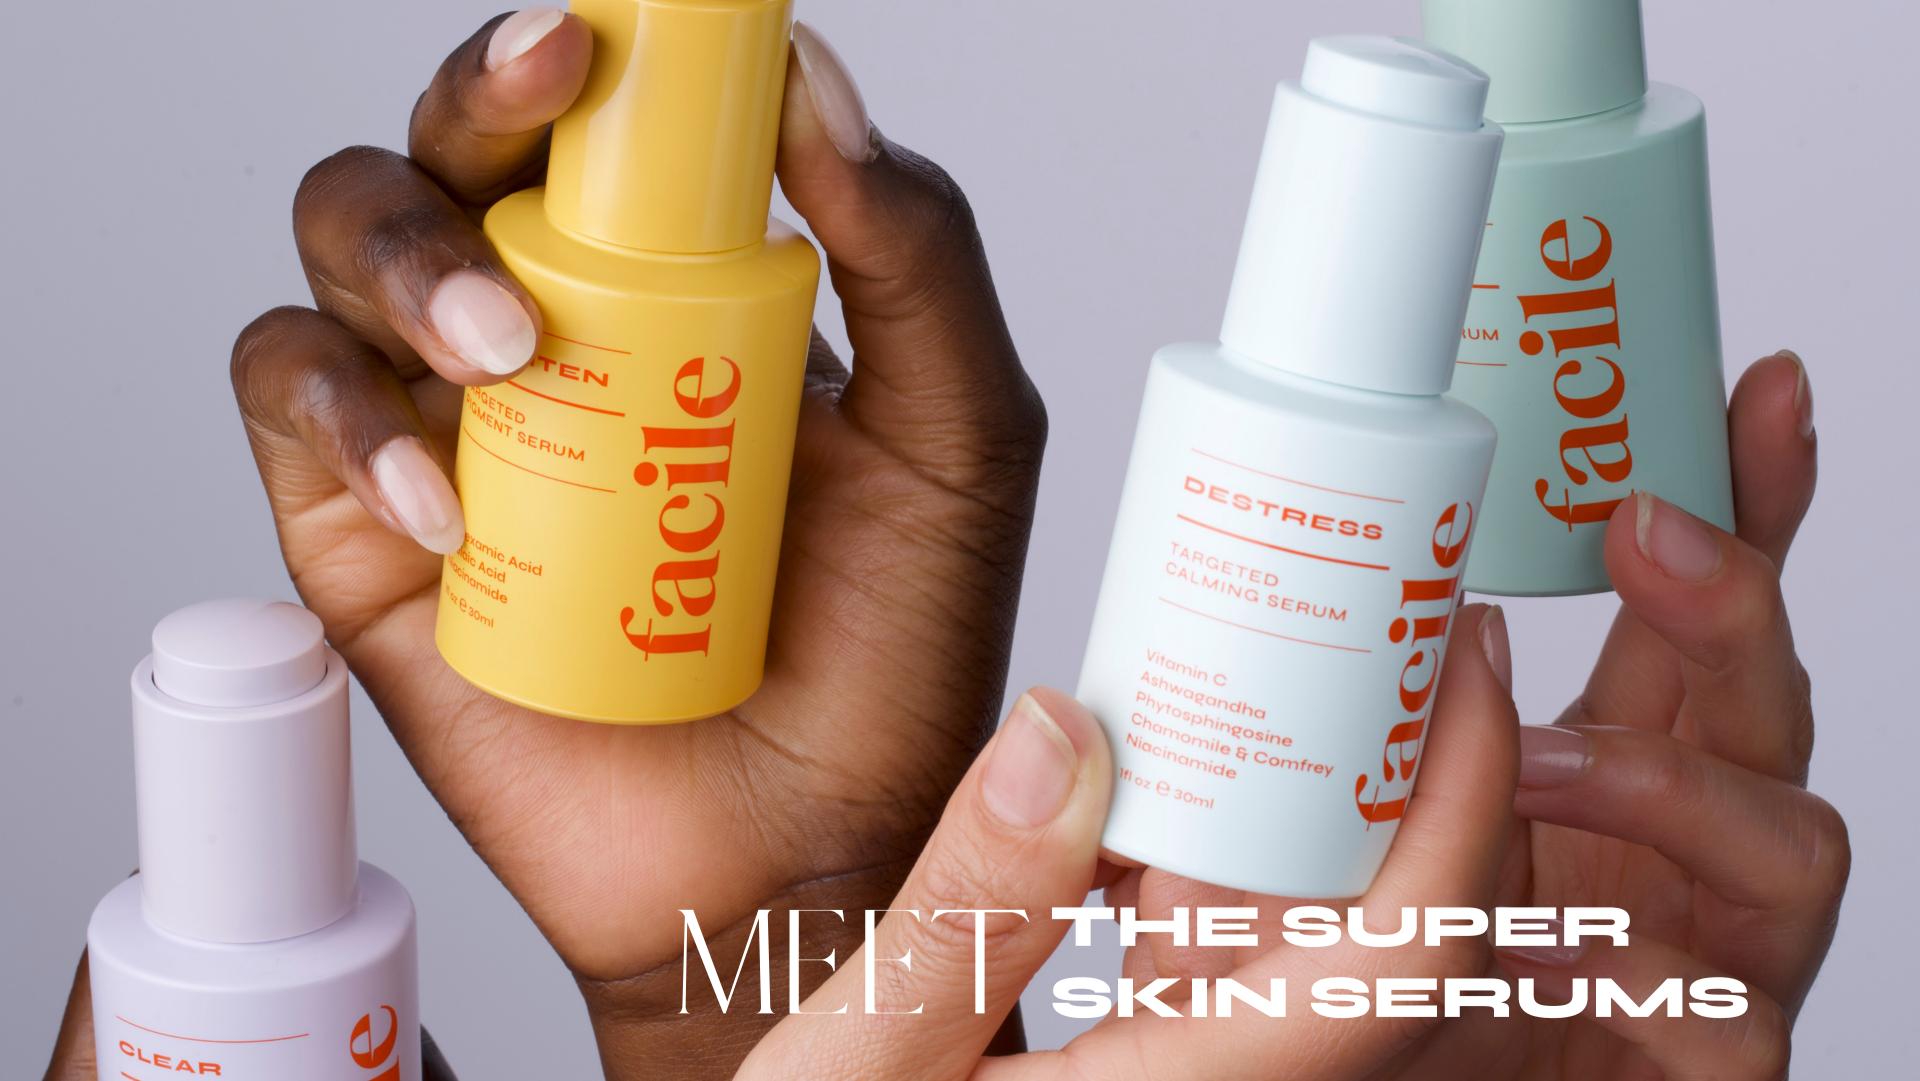

#### 5% Tranexamic Acid

A potent acid that works to inhibit inflammation caused by long-term cellular damage. A targeted treatment for skin discoloration, Tranexamic Acid works to reverse uneven color, helping to increase skin's overall radiance.

#### 5% Azelaic Acid

This powerful skin brightening acid regulates cell production and reduces inflammation. Evens skin tone by reducing melasma and discoloration, resulting in a brighter, more youthful complexion.

#### 5% Niacinamide Vitamin B3

A powerful skin soothing agent that calms redness, diminishes the appearance of pores, reverses fine lines, and slows signs of aging