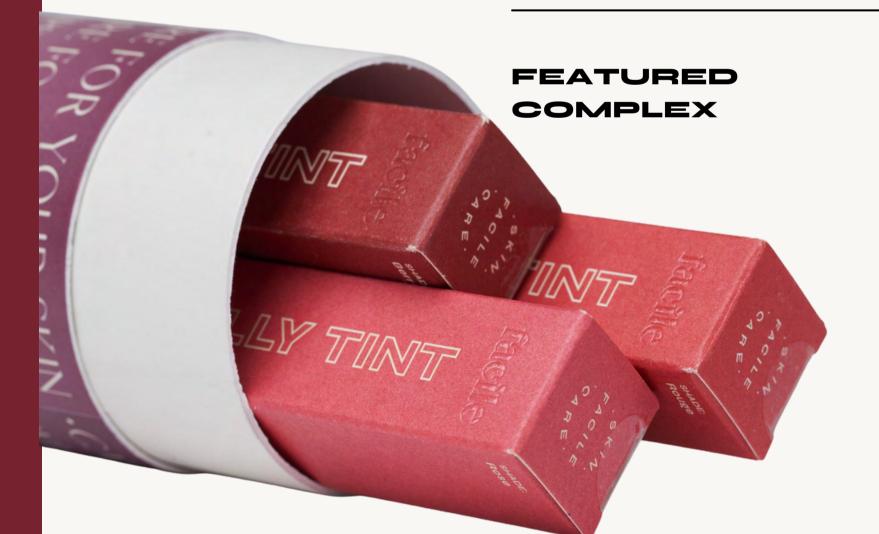

#### Kiss Me Quick Flower

An ultra-hydrating and conditioning lip treatment set featuring 3 tinted shades

#### **KEY CLAIMS**

- Hydrates + soothes
- Plumps lips
- Soft pink hues to bold, wine-stained tints

## TINTED LIP JELLIES

|                                                                                                                                                                                                                                                                                                                                                                                                                                                                                                                                                                                                                                                                                                                                                                                                                                                                                                                                                                                                                                                                                                                                                                                                                                                                                                                                                                                                                                                                                                                                                                                                                                                                                                                                                                                                                                                                                                                                                                                                                                                                                                                                | PRODUCT                                       | ABOUT                                                         | WHOLESALE/RETAIL |
|--------------------------------------------------------------------------------------------------------------------------------------------------------------------------------------------------------------------------------------------------------------------------------------------------------------------------------------------------------------------------------------------------------------------------------------------------------------------------------------------------------------------------------------------------------------------------------------------------------------------------------------------------------------------------------------------------------------------------------------------------------------------------------------------------------------------------------------------------------------------------------------------------------------------------------------------------------------------------------------------------------------------------------------------------------------------------------------------------------------------------------------------------------------------------------------------------------------------------------------------------------------------------------------------------------------------------------------------------------------------------------------------------------------------------------------------------------------------------------------------------------------------------------------------------------------------------------------------------------------------------------------------------------------------------------------------------------------------------------------------------------------------------------------------------------------------------------------------------------------------------------------------------------------------------------------------------------------------------------------------------------------------------------------------------------------------------------------------------------------------------------|-----------------------------------------------|---------------------------------------------------------------|------------------|
| facile                                                                                                                                                                                                                                                                                                                                                                                                                                                                                                                                                                                                                                                                                                                                                                                                                                                                                                                                                                                                                                                                                                                                                                                                                                                                                                                                                                                                                                                                                                                                                                                                                                                                                                                                                                                                                                                                                                                                                                                                                                                                                                                         | Tinted Lip Jelly<br>o.5 fl. oz / 15ml         | Rose<br>A subtle pink tint that mimics<br>a natural flush     | \$7.50 / \$15    |
| Eacile Comments of the Comment | Tinted Lip Jelly<br>o.5 fl. oz / 15ml         | Rouge<br>A sheer yet, buildable<br>day-to-night red           | \$7.50 / \$15    |
|                                                                                                                                                                                                                                                                                                                                                                                                                                                                                                                                                                                                                                                                                                                                                                                                                                                                                                                                                                                                                                                                                                                                                                                                                                                                                                                                                                                                                                                                                                                                                                                                                                                                                                                                                                                                                                                                                                                                                                                                                                                                                                                                | Tinted Lip Jelly<br>o.5 fl. oz / 15ml         | <b>Berry</b><br>A bold, moody wine-stained tint               | \$7.50 / \$15    |
| BUPS LIKE YOUCH D-CIRE FOR YOURU EYOU CARE FOR YOU CA HOR YOUR SKIN-OF I CARE FOR YOURU MUPS LIKE YOUCH Facile That bet                                                                                                                                                                                                                                                                                                                                                                                                                                                                                                                                                                                                                                                                                                                                                                                                                                                                                                                                                                                                                                                                                                                                                                                                                                                                                                                                                                                                                                                                                                                                                                                                                                                                                                                                                                                                                                                                                                                                                                                                        | Tinted Lip Jelly Set<br>3 x o.5 fl oz / 15 ml | Rose, Rouge, Berry Soft pink hues to bold, wine-stained tints | \$19 / \$38      |