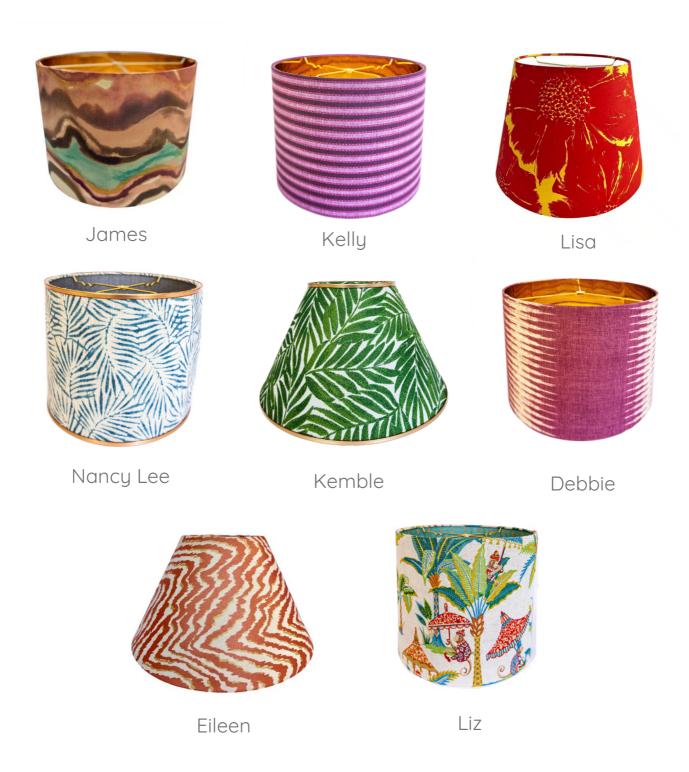

# DESIGNER COLLECTION

This collection features shades crafted from our luxury designer fabric featuring contemporary geometric prints, stripe patterns and abstract florals. Personalize your interior liner for a truly unique touch.

### TRIBAL LUXE COLLECTION

Discover the uniqueness of this collection, where the images showcase our Kuba cloth and Mudcloth styles, representing a myriad of fabric options we have in stock. Because each piece is unique, these images are the perfect starting point for discussing with our team, your specific preferences. While we have plenty of yardage of Ankara fabric, the selection is constantly evolving, so don't hesitate to reach out to see the array of styles we carry.

### **BLOCK PRINT COLLECTION**

We've chosen this Indian blockprint collection because it can effortlessly transition to any decor aesthetic, making it ideal for a living room, bedroom, nursery, or playroom based on personal preference. The fabric's exquisite patterns and vibrant colors allow for versatile use.

# PLEATED COLLECTION

Our extensive range of styles now includes the latest addition to our collection, Pleated Shades, offering seven distinct styles, each available in two different sizes.

# **NEUTRAL COLLECTION**

Our version of the neutral palette is ever-changing but primarily includes creams, soft silks, patterns, and textures. We would love to explore with you the wide range of options upon request.

### C.O.M.

With endless combinations at your fingertips, the true magic of our hands on approach lies in the customization options we offer (customer's own material). Mix and match designs using your own fabric and our liners to create a shade that is a true reflection of your customer's style.