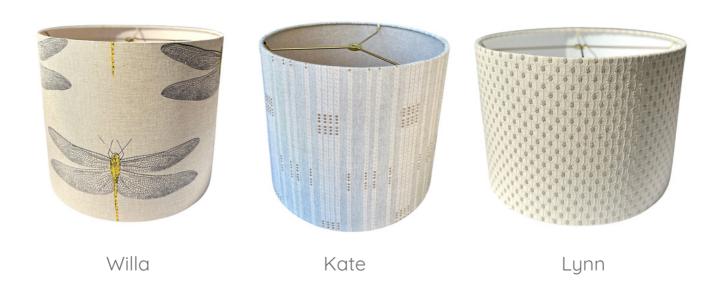

# **NEUTRAL COLLECTION**

Our version of the neutral palette is ever-changing but primarily includes creams, soft silks, patterns, and textures. We would love to explore with you the wide range of options upon request.