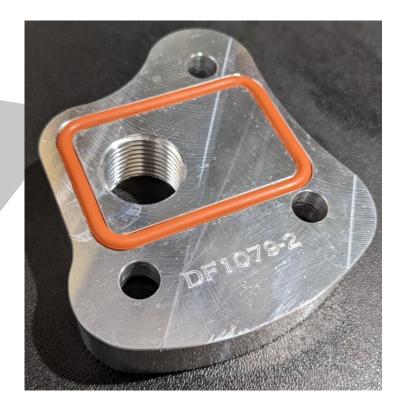

# **O-RING ASSEMBLY**

- PUSH O-RING INTO GROOVE AS SHOWN HERE.
- THE O-RING SHOULD BE COMPLETELY CAPTURED BY THE GROOVE, NO AMOUNT OF O-RING SHOULD PROTRUDE FROM THE GROOVE.

DREWFAB Lakeside, CA

#### ASSEMBLY INSTRUCTIONS:

- 1. ALL FASTENERS RECEIVE A WASHER
- 2. DO NOT EXCEED 9LBFT TORQUE ON ANY FASTENER
- 3. APPLY A SMALL AMOUNT OF ANTI-SEIZE TO THE THREADS OF THE FASTENERS
- 4. O-RINGS SHOUDL BE PRESSED INTO THEIR GROOVES ALL THE WAY.
  - 1. NO AMOUNT OF O RING SHOULD PROTRUDE FROM THE GROOVE
- 5. INSTALL FITTINGS PER NORMAL NPT FITTING PRACTICES
  - 1. USE TEFLON TAPE, PIPE DOPE, SEALANT OR OTHER PIPE FITTING LUBRICANT
  - 2. FITTING SHOULD SCREW IN ~2 TURNS BEFORE FEELING RESISTANCE
  - 3. FITTING SHOULD BE SCREWED IN ~2 TURNS WITH A WRENCH AFTER HAND TIGHT
  - 4. IF FITTING LEAKS AFTER 2 WRENCHED TURNS, CONTINUE TIGHTENING IN 1/2 TURN INCREMENTS UNTIL LEAK SUBSIDES
- 6. AFTER INSALLING O-RINGS TO BOTH WATER PLATES ASSEMBLE THEM TO THE TIMING COVER USING QTY 2 EA 3-1/4" BOLTS, 3 WASHERS, AND QTY 1 1" BOLT
- 7. SNUG ALL 3 BOLTS EVENLY TILL YOU FEEL THE O- RING BEGIN TO COMPRESS
- 8. ONCE THE O-RING HAS STARTEDTO COMPRESS TORQUE ALL 3 BOLTS EVENLY TO 5LBFT (60INLB)
- 9. AFTER TORQUING ALL 3 BOLTS TO 5LBFT PROCEED TO FINAL TORQUE, TAKE CARE TO NOT EXCEED 9LBFT, THE BOLTS WILL SNAP.
  - 1. NOTE, IT IS POSSIBLE THAT YOUR ENGINE HAS HOLES NOT DRILLED AS DEEP AS OTHERS, YOU MAY NEED TO TRIM THE BOLTS LENGTH A SMALL AMOUNT. CHECK THAT THE BOLTS DO NOT BOTTOM OUT BEFORE FINISHING THE ASSEMLBY. THE EASIEST WAY TO DO THIS IS TO USE A PICK (TOOTHPICK WORKS TOO) AFTER THE BOLTS ARE SNUG AND SEE IF THE WASHER MOVES UNDER THE BOLT HEAD. IF THE WASHER MOVES ITS BOTTOMING OUT, IF IT DOESN'T IT IS TIGHTENING PROPERLY.
- 10. REPEAT THIS PROCESS FOR BOTH WATER INLET PLATES
- 11. INSTALL THE BLOCK OFF PLATE USING THE QTY 311/16 (3/4" IF ARP) BOLTS FIRST, THEY THREAD INTO THE TIMING COVER.
- 12. SNUG THEM DOWN, THEN INSTALL THE QTY 2 3" LONG BOLTS.
- 13. SNUG THEM DOWN NOT EXCEEDING 9LBFT TORQUE.
- 14. INSTALL FITTINGS PER INSTRUCTIONS ON PAGE 3.
- 15. PLUMB WATER LINES.
- 16. HAMMER DOWN AND SMILE.