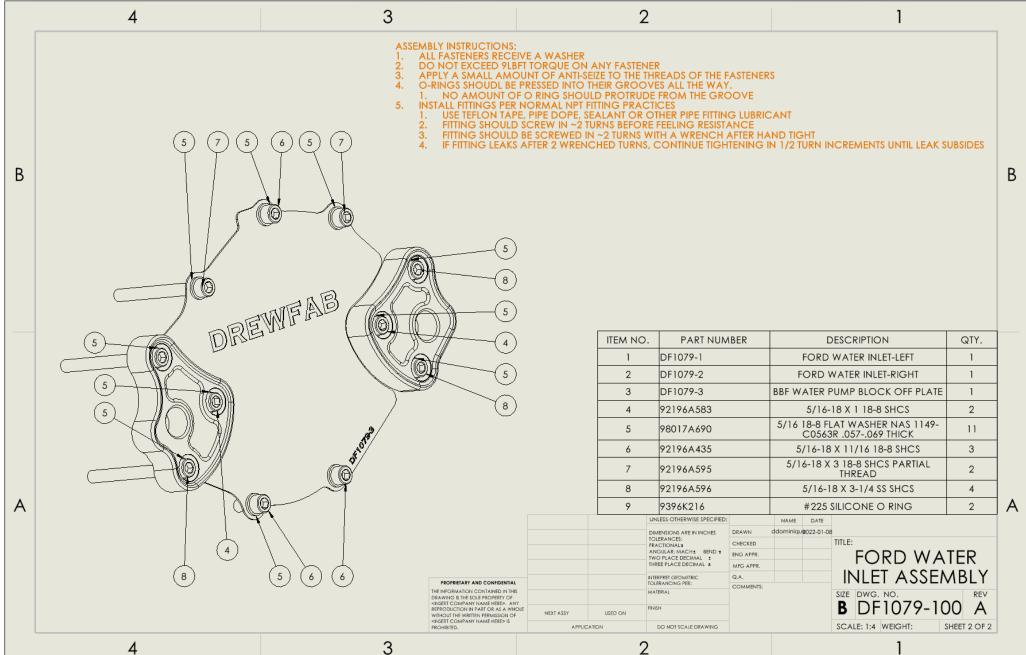

### DF1079-100 ASSEBMLY INSTRUCTIONS

FORD 429/460 WATER INLET KIT

## **KIT CONTENTS**

| # | Part                                      | DF1079-100            | Quantity |
|---|-------------------------------------------|-----------------------|----------|
| 1 | 92196A583 5/16-18 X 1 SS SHCS             |                       | 2 Each   |
| 2 | 98017A690 5/16 SS FLAT WASHER NAS 1149    | -C0563R .057069 THICK | 11 Each  |
| 3 | 9396K216 #225 SILICONE O RING             |                       | 2 Each   |
| 4 | 92196A435 5/16-18 X 11/16 SS SHCS         |                       | 3 Each   |
| 5 | DF1079-3 BBF WATER PUMP BLOCK OFF PLA     | TE                    | 1 Each   |
| 6 | DF1079-2 FORD WATER INLET-RIGHT           |                       | 1 Each   |
| 7 | 92196A595 5/16-18 X 3 SS SHCS PARTIALLY T | HREADED               | 2 Each   |
| 8 | DF1079-1 Ford Water Inlet- Left           |                       | 1 Each   |
| 9 | 92196A596 5/16-18 X 3-1/4 SS SHCS PARTIA  | LY THREADED           | 4 Each   |

## **ASSEMBLY INSTRUCTIONS**

#### ASSEMBLY INSTRUCTIONS:

- 1. ALL FASTENERS RECEIVE A WASHER
- 2. DO NOT EXCEED 9LBFT TORQUE ON ANY FASTENER
- 3. APPLY A SMALL AMOUNT OF ANTI-SEIZE TO THE THREADS OF THE FASTENERS
- 4. O-RINGS SHOUDL BE PRESSED INTO THEIR GROOVES ALL THE WAY.
  - 1. NO AMOUNT OF O RING SHOULD PROTRUDE FROM THE GROOVE
- 5. INSTALL FITTINGS PER NORMAL NPT FITTING PRACTICES
  - 1. USE TEFLON TAPE, PIPE DOPE, SEALANT OR OTHER PIPE FITTING LUBRICANT
  - 2. FITTING SHOULD SCREW IN ~2 TURNS BEFORE FEELING RESISTANCE
  - 3. FITTING SHOULD BE SCREWED IN ~2 TURNS WITH A WRENCH AFTER HAND TIGHT
  - 4. IF FITTING LEAKS AFTER 2 WRENCHED TURNS, CONTINUE TIGHTENING IN 1/2 TURN INCREMENTS UNTIL LEAK SUBSIDES
- 6. AFTER INSALLING O-RINGS TO BOTH WATER PLATES ASSEMBLE THEM TO THE TIMING COVER USING QTY 2 EA 3-1/4" BOLTS, 3 WASHERS, AND QTY 1 1" BOLT
- 7. SNUG ALL 3 BOLTS EVENLY TILL YOU FEEL THE O- RING BEGIN TO COMPRESS
- 8. ONCE THE O-RING HAS STARTEDTO COMPRESS TORQUE ALL 3 BOLTS EVENLY TO 5LBFT (60INLB)
- 9. AFTER TORQUING ALL 3 BOLTS TO 5LBFT PROCEED TO FINAL TORQUE, TAKE CARE TO NOT EXCEED 9LBFT, THE BOLTS WILL SNAP.
  - 1. NOTE, IT IS POSSIBLE THAT YOUR ENGINE HAS HOLES NOT DRILLED AS DEEP AS OTHERS, YOU MAY NEED TO TRIM THE BOLTS LENGTH A SMALL AMOUNT. CHECK THAT THE BOLTS DO NOT BOTTOM OUT BEFORE FINISHING THE ASSEMLBY. THE EASIEST WAY TO DO THIS IS TO USE A PICK (TOOTHPICK WORKS TOO) AFTER THE BOLTS ARE SNUG AND SEE IF THE WASHER MOVES UNDER THE BOLT HEAD. IF THE WASHER MOVES ITS BOTTOMING OUT, IF IT DOESN'T IT IS TIGHTENING PROPERLY.
- 10. REPEAT THIS PROCESS FOR BOTH WATER INLET PLATES
- 11. INSTALL THE BLOCK OFF PLATE USING THE QTY 311/16 (3/4" IF ARP) BOLTS FIRST, THEY THREAD INTO THE TIMING COVER.
- 12. SNUG THEM DOWN, THEN INSTALL THE QTY 2 3" LONG BOLTS.
- 13. SNUG THEM DOWN NOT EXCEEDING 9LBFT TORQUE.
- 14. INSTALL FITTINGS PER INSTRUCTIONS ON PAGE 3.
- 15. PLUMB WATER LINES.
- 16. HAMMER DOWN AND SMILE.