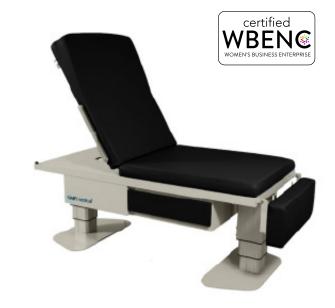

### **Model 5005**

The UMF Medical 5005 Bariatric Treatment Table provides unmatched capacity and comfort in a stable, heavy duty allsteel design. The 5005 has an 800-lb. (362.9kg) patient weight capacity and a low 19" seat height. It also features a fully articulating power back section as well as power hi-lo control.

# Key features at a glance

- Ultra comfort seamless top with antimicrobial guard and built in pillow
- ADA Compliant with 19" (48.3cm) low access
- All-steel heavy duty construction
- › Power Hi-Lo
- Two function hand control
- Concealed paper roll holder 18" – 21" (45.7cm – 53.3cm)
- Electro-mechanical actuator system
- > 10" (25.4cm) leg section
- Large, full extension storage drawer on roller bearing drawer guides
- 800lb (363kg)weight capacity
- 3 year limited warranty