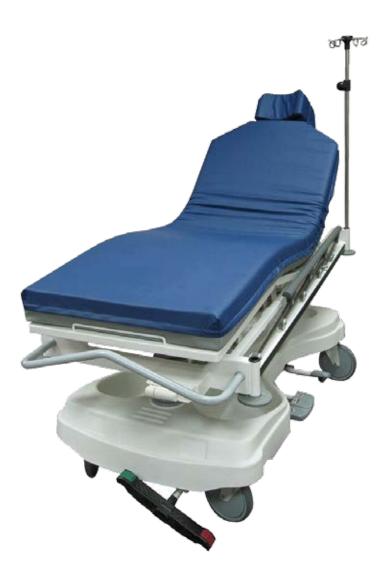

## Eye/Oral Surgery Stretcher Model NV9000-EYE

## Features:

- Four IV pole holders
- Roller bumpers, Side bumpers
- Adjustable fowler section
- 8" Tente® wheel casters, 5th wheel steering
- Fold-down siderails
- Two side mounted pedals for patient surface height adjustment
- Four-caster braking system
- Ergonomic push handles
- Head and foot-end mattress retainer
- Articulating headpiece

## **Specifications:**

- Overall Dimensions: 86"L X 32.5"W
- Patient Surface: 83"L X 26"W
- Weight Capacity: 700 lbs
- Height Range: 21.25"- 33"
- Head Piece: Height: 4" Side to Side: +/- 15°
- Positioning: Head: 81.5°
  Knee: 24°
- Trendelenburg: 15.5°
- Reverse Trendelenburg: 15.5°
- Caster Diameter: 8"
- 3 Year Limited Warranty