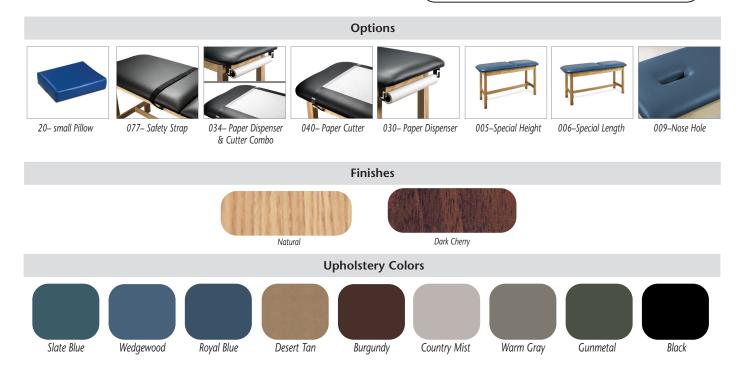

## **MODEL 100**

- Solid hardwood legs
- H-brace construction
- Legs have pre-inserted carriage bolts for fast easy assembly
- Seamless, rounded corner top
- 2" of firm foam padding (5 cm)
- Available in Natural and Dark Cherry finish
- Choice of upholstery colors
- Fast, easy assembly with basic tools
- 400 lbs. load capacity under normal use (181.43 kg)