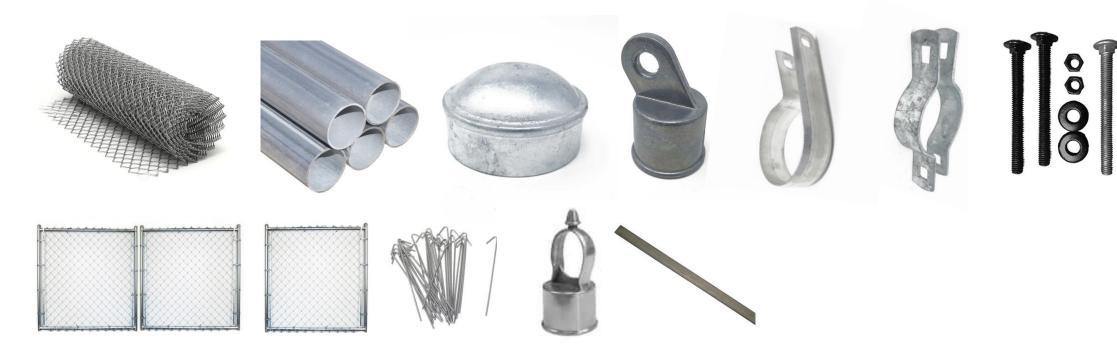

## Parts & Accessories Included in this Package

500' - 6' High Galvanized Chain Link Fence Fabric

24 - 1-3/8" x 21' Galvanized Top Rails

43 - 2" x 8' Galvanized Line Posts

12 - 2-1/2" x 8' Galvanized Terminal Posts

43 - 1-5/8" x 1-3/8" Chain Link Loop Caps

12 - 2-1/2" Chain Link Post Caps

16 - 72" Galvanized Chain Link Tension Bars

80 - 2-1/2" Galvanized Tension Bands

16 - 2-1/2" Galvanized Brace Bands

16 - 1-3/8" Rail End Cups

96 - 5/16" x 1-1/4" Carriage Bolts/Hex Nuts

2 - 6' High x 5' Wide Galvanized Single Chain Link Swing Gate w/ Hinges and Latch

1 - 6' High x 12' Wide Galvanized Double Chain Link Swing Gate w/ Hinges and Drop Rod

5 - 2" Aluminum Pig Tail Tie Wire - Bag of 100