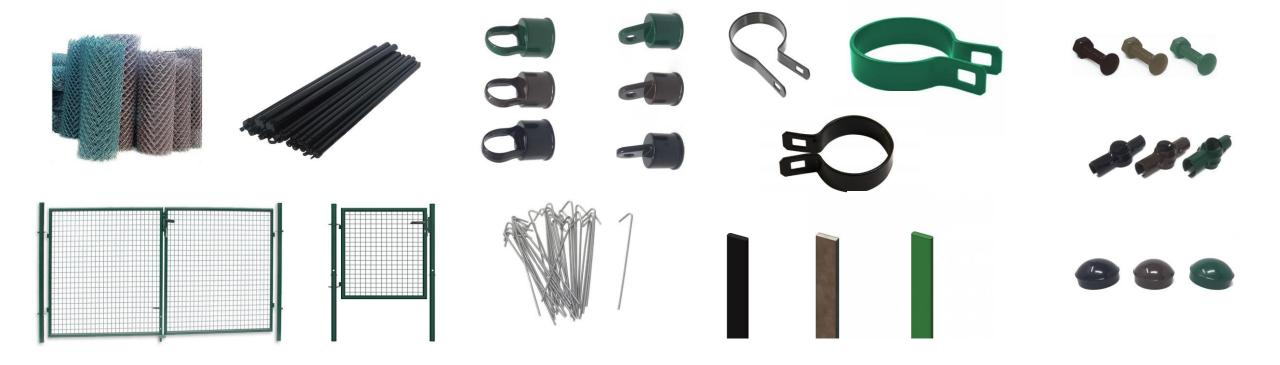

## Parts & Accessories Included in this Package, Black, Brown, Green

500' - 6' High Colored Chain Link Fence Fabric

24 - 1-3/8" x 21' Colored Top Rails

43 - 2" x 8' Colored Line Posts

12 - 2-1/2" x 8' Colored Terminal Posts

43 - 1-5/8" x 1-3/8" Chain Link Loop Caps

12 - 2-1/2" Chain Link Post Caps

16 - 72" Colored Chain Link Tension Bars

80 - 2-1/2" Colored Tension Bands

16 - 2-1/2" Colored Brace Bands

16 - 1-3/8" Rail End Cups

96 - 5/16" x 1-1/4" Carriage Bolts/Hex Nuts

2 - 6' High x 5' Wide Colored Single Chain Link Swing Gate w/ Hinges and Latch

1 - 6' High x 12' Wide Colored Double Chain Link Swing Gate w/ Hinges and Drop Rod

5 - 2" Aluminum Pig Tail Tie Wire - Bag of 100