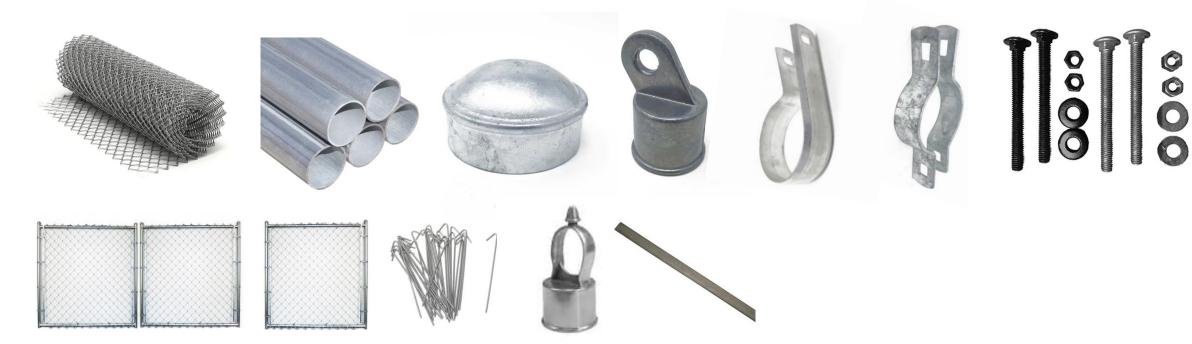

## Parts & Accessories Included in this Package

250' - 6' High Galvanized Chain Link Fence Fabric

12 - 1-3/8" x 21' Galvanized Top Rails

18 - 2" x 8' Galvanized Line Posts

10 - 2-1/2" x 8' Galvanized Terminal Posts

18 - 2" x 1-3/8" Chain Link Loop Caps

10 - 2-1/2" Chain Link Post Caps

14 - 72" Galvanized Chain Link Tension Bars

70 - 2-1/2" Galvanized Tension Bands

14 - 2-1/2" Galvanized Brace Bands

14 - 1-3/8" Rail End Cups

84 - 5/16" x 1-1/4" Carriage Bolts/Hex Nuts

1 - 6' High x 5' Wide Galvanized Single Chain Link Swing Gate w/ Hinges and Latch

1 - 6' High x 12' Wide Galvanized Double Chain Link Swing Gate w/ Hinges and Drop Rod