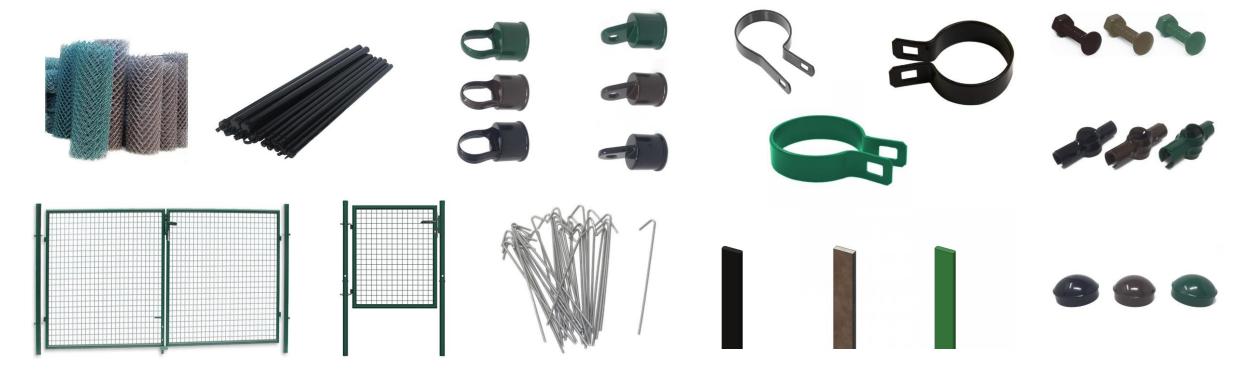

## Parts & Accessories Included in this Package, Black, Brown, Green

250' - 6' High Colored Chain Link Fence Fabric

12 - 1-3/8" x 21' Colored Top Rails

18 - 2" x 8' Colored Line Posts

10 - 2-1/2" x 8' Colored Terminal Posts

18 - 2" x 1-3/8" Chain Link Loop Caps

10 - 2-1/2" Chain Link Post Caps

14 - 72" Colored Chain Link Tension Bars

70 - 2-1/2" Colored Tension Bands

14 - 2-1/2" Colored Brace Bands

14 - 1-3/8" Rail End Cups

84 - 5/16" x 1-1/4" Carriage Bolts/Hex Nuts

1 - 6' High x 5' Wide Colored Single Chain Link Swing Gate w/ Hinges and Latch

1 - 6' High x 12' Wide Colored Double Chain Link Swing Gate w/ Hinges and Drop Rod

3 - 2" Aluminum Pig Tail Tie Wire - Bag of 100