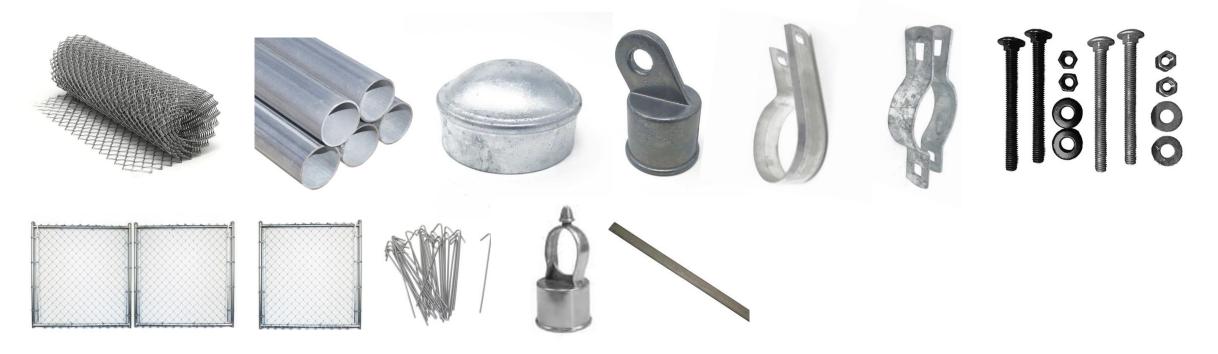

## 5' High x 500' Galvanized Chain Link Fence Package

## Parts & Accessories Included in this Package

500' - 5' High Galvanized Chain Link Fence Fabric 24 - 1-3/8" x 21' Galvanized Top Rails 43 - 1-5/8" x 7' Galvanized Line Posts 12 - 2-1/2" x 7'6" Galvanized Terminal Posts

- 43 1-5/8" x 1-3/8" Chain Link Loop Caps
- 12 2-1/2" Chain Link Post Caps
- 16 60" Galvanized Chain Link Tension Bars

- 64 2-1/2" Galvanized Tension Bands
- 16 2-1/2" Galvanized Brace Bands
- 16 1-3/8" Rail End Cups
- 80 5/16" x 1-1/4" Carriage Bolts/Hex Nuts
- 2 5' High x 5' Wide Galvanized Single Chain Link Swing Gate w/ Hinges and Latch
- 1 5' High x 12' Wide Galvanized Double Chain Link Swing Gate w/ Hinges and Drop Rod
- 5 1-5/8" Aluminum Pig Tail Tie Wire Bag of 100