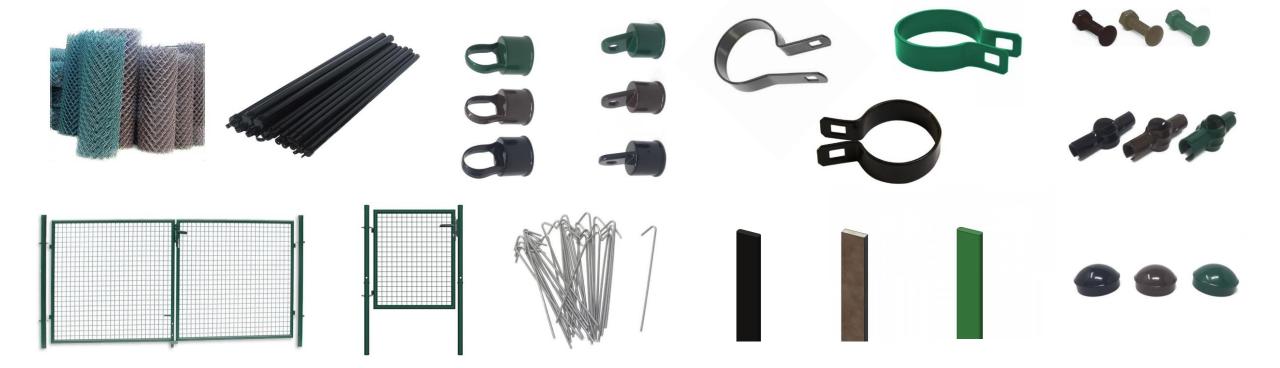

## Parts & Accessories Included in this Package, Black, Brown, Green

500' - 5' High Colored Chain Link Fence Fabric

24 - 1-3/8" x 21' Colored Top Rails

43 - 1-5/8" x 7' Colored Line Posts

12 - 2-1/2" x 7'6" Colored Terminal Posts

43 - 1-5/8" x 1-3/8" Chain Link Loop Caps

12 - 2-1/2" Chain Link Post Caps

16 - 60" Colored Chain Link Tension Bars

64 - 2-1/2" Colored Tension Bands

16 - 2-1/2" Colored Brace Bands

16 - 1-3/8" Rail End Cups

80 - 5/16" x 1-1/4" Carriage Bolts/Hex Nuts

2 - 5' High x 5' Wide Colored Single Chain Link Swing Gate w/ Hinges and Latch

1 - 5' High x 12' Wide Colored Double Chain Link Swing Gate w/ Hinges and Drop Rod

5 - 1-5/8" Aluminum Pig Tail Tie Wire - Bag of 10