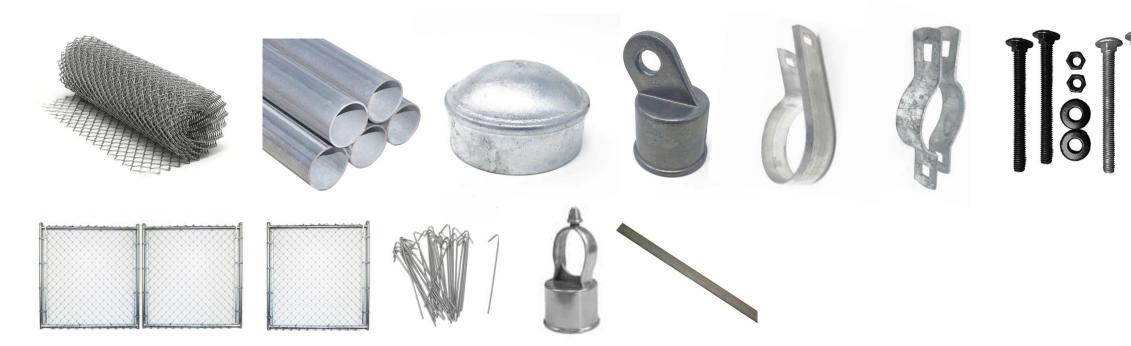

## Parts & Accessories Included in this Package

250' - 5' High Galvanized Chain Link Fence Fabric

12 - 1-3/8" x 21' Galvanized Top Rails

18 - 1-5/8" x 6' Galvanized Line Posts

10 - 2-1/2" x 7'6" Galvanized Terminal Posts

18 - 1-5/8" x 1-3/8" Chain Link Loop Caps

10 - 2-1/2" Chain Link Post Caps

14 - 60" Galvanized Chain Link Tension Bars

56 - 2-1/2" Galvanized Tension Bands

14 - 2-1/2" Galvanized Brace Bands

14 - 1-3/8" Rail End Cups

70 - 5/16" x 1-1/4" Carriage Bolts/Hex Nuts

1 - 5' High x 5' Wide Galvanized Single Chain Link Swing Gate w/ Hinges and Latch

1 - 5' High x 12' Wide Galvanized Double Chain Link Swing Gate w/ Hinges and Drop Rod

3 - 1-5/8" Aluminum Pig Tail Tie Wire - Bag of 100