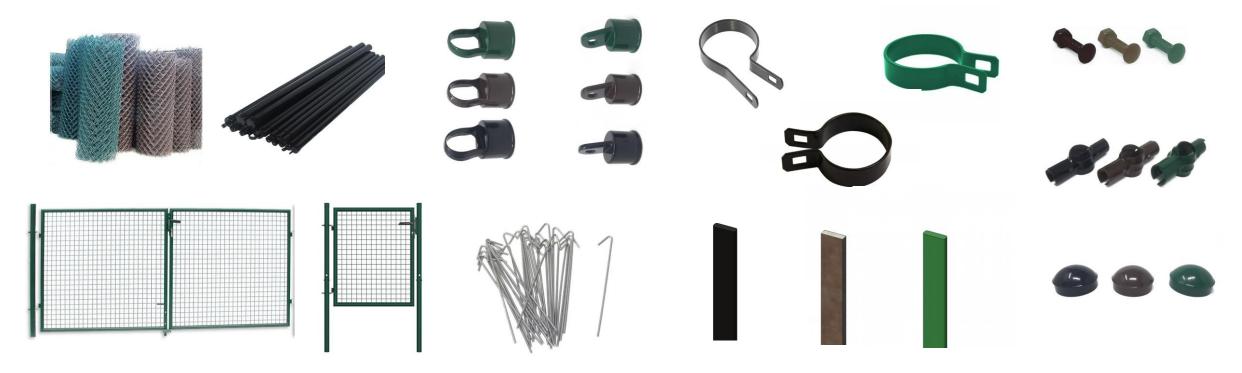

## Parts & Accessories Included in this Package, Black, Brown, Green

250' - 5' High Colored Chain Link Fence Fabric 12 - 1-3/8" x 21' Colored Top Rails 18 - 1-5/8" x 6' Colored Line Posts 10 - 2-1/2" x 7'6" Colored Terminal Posts 18 - 1-5/8" x 1-3/8" Chain Link Loop Caps 10 - 2-1/2" Chain Link Post Caps 14 - 60" Colored Chain Link Tension Bars

- 56 2-1/2" Colored Tension Bands
- 14 2-1/2" Colored Brace Bands
- 14 1-3/8" Rail End Cups
- 70 5/16" x 1-1/4" Carriage Bolts/Hex Nuts
- 1 5' High x 5' Wide Colored Single Chain Link Swing Gate w/ Hinges and Latch
- 1 5' High x 12' Wide Colored Double Chain Link Swing Gate w/ Hinges and Drop Rod
- 3 1-5/8" Aluminum Pig Tail Tie Wire Bag of 100