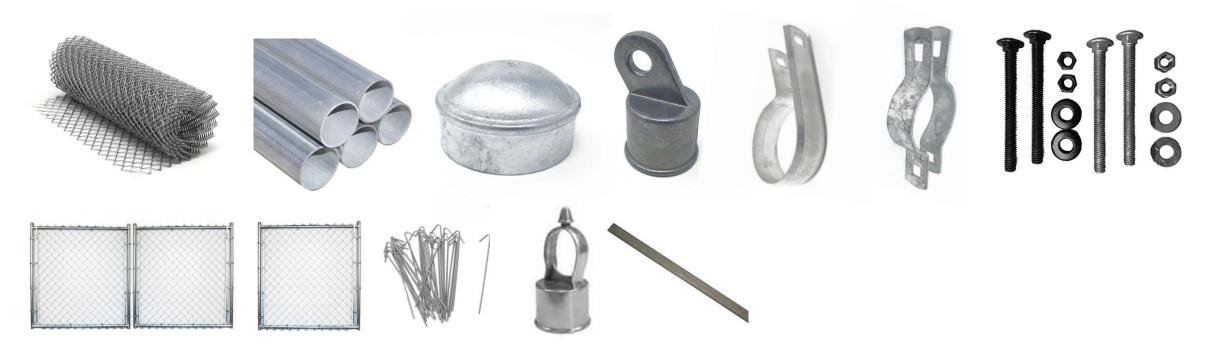

## 4' High x 500' Galvanized Chain Link Fence Package

## Parts & Accessories Included in this Package

500' - 4' High Galvanized Chain Link Fence Fabric 24 - 1-3/8" x 21' Galvanized Top Rails 43 - 1-5/8" x 6' Galvanized Line Posts 12 - 2-1/2" x 6'6" Galvanized Terminal Posts 43 - 1-5/8" x 1-3/8" Chain Link Loop Caps

- 12 2-1/2" Chain Link Post Caps
- 16 48" Galvanized Chain Link Tension Bars

- 48 2-1/2" Galvanized Tension Bands
- 16 2-1/2" Galvanized Brace Bands
- 16 1-3/8" Rail End Cups
- 64 5/16" x 1-1/4" Carriage Bolts/Hex Nuts
- 2 4' High x 5' Wide Galvanized Single Chain Link Swing Gate w/ Hinges and Latch
- 1 4' High x 12' Wide Galvanized Double Chain Link Swing Gate w/ Hinges and Drop Rod
- 4 1-5/8" Aluminum Pig Tail Tie Wire Bag of 100