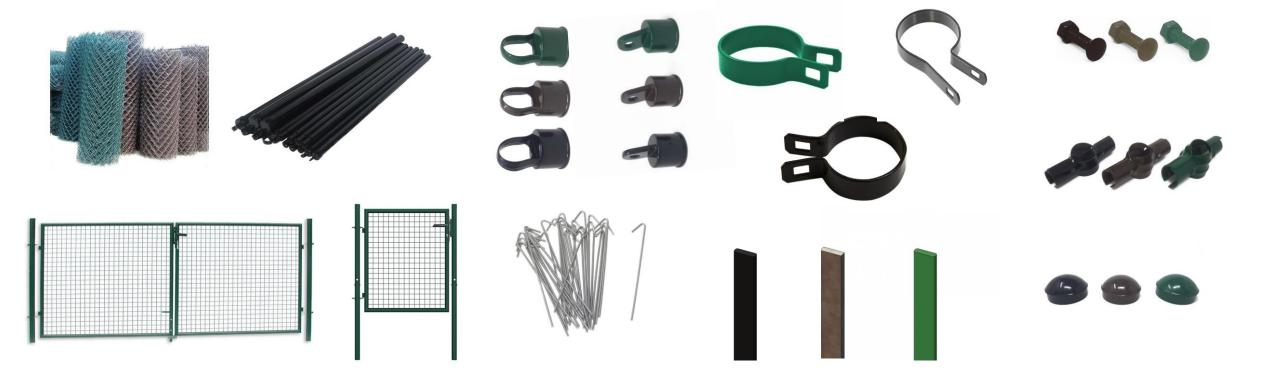

## Parts & Accessories Included in this Package, Black, Brown, Green

500' - 4' High Colored Chain Link Fence Fabric

24 - 1-3/8" x 21' Colored Top Rails

43 - 1-5/8" x 6' Colored Line Posts

12 - 2-1/2" x 6'6" Colored Terminal Posts

43 - 1-5/8" x 1-3/8" Chain Link Loop Caps

12 - 2-1/2" Chain Link Post Caps

16 - 48" Colored Chain Link Tension Bars

48 - 2-1/2" Colored Tension Bands

16 - 2-1/2" Colored Brace Bands

16 - 1-3/8" Rail End Cups

64 - 5/16" x 1-1/4" Carriage Bolts/Hex Nuts

2 - 4' High x 5' Wide Galvanized Single Chain Link Swing Gate w/ Hinges and Latch

1 - 4' High x 12' Wide Galvanized Double Chain Link Swing Gate w/ Hinges and Drop Rod