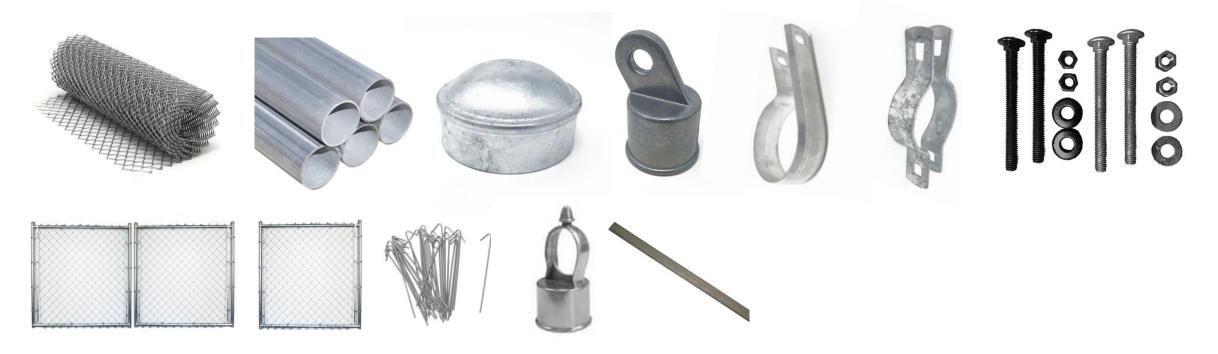

## 4' High x 250' Galvanized Chain Link Fence Package

## Parts & Accessories Included in this Package

250' - 4' High Galvanized Chain Link Fence Fabric 12 - 1-3/8" x 21' Galvanized Top Rails 18 - 1-5/8" x 6' Galvanized Line Posts 10 - 2-1/2" x 6'6" Galvanized Terminal Posts 18 - 1-5/8" x 1-3/8" Chain Link Loop Caps 10 - 2-1/2" Chain Link Post Caps

14 - 48" Galvanized Chain Link Tension Bars

- 42 2-1/2" Galvanized Tension Bands
- 14 2-1/2" Galvanized Brace Bands
- 14 1-3/8" Rail End Cups
- 56 5/16" x 1-1/4" Carriage Bolts/Hex Nuts
- 1 4' High x 5' Wide Galvanized Single Chain Link Swing Gate w/ Hinges and Latch
- 1 4' High x 12' Wide Galvanized Double Chain Link Swing Gate w/ Hinges and Drop Rod
- 2 1-5/8" Aluminum Pig Tail Tie Wire Bag of 100