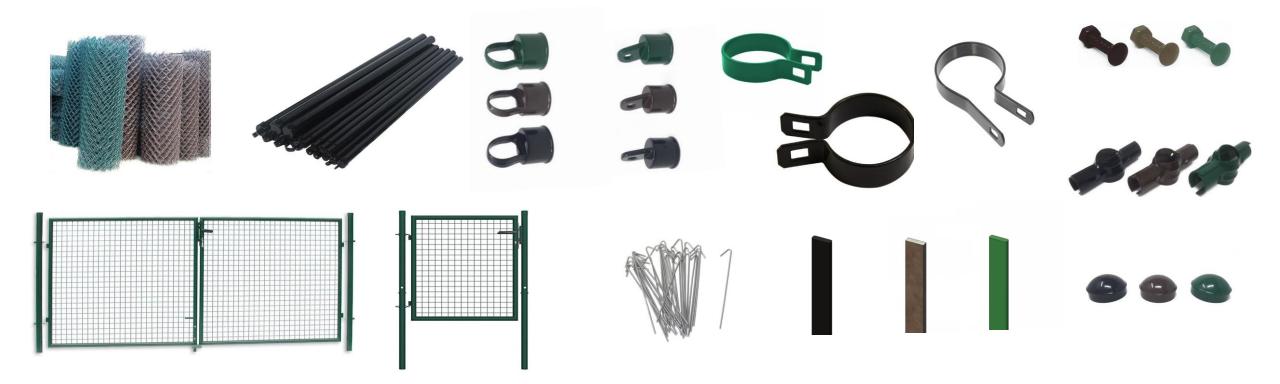

## Parts & Accessories Included in this Package, Black, Brown, Green

250' - 4' High Colored Chain Link Fence Fabric

12 - 1-3/8" x 21' Colored Top Rails

18 - 1-5/8" x 6' Colored Line Posts

10 - 2-1/2" x 6'6" Colored Terminal Posts

18 - 1-5/8" x 1-3/8" Chain Link Loop Caps

10 - 2-1/2" Chain Link Post Caps

14 - 48" Colored Chain Link Tension Bars

42 - 2-1/2" Colored Tension Bands

14 - 2-1/2" Galvanized Brace Bands

14 - 1-3/8" Rail End Cups

56 - 5/16" x 1-1/4" Carriage Bolts/Hex Nuts

1 - 4' High x 5' Wide Galvanized Single Chain Link Swing Gate w/ Hinges and Latch

1 - 4' High x 12' Wide Galvanized Double Chain Link Swing Gate w/ Hinges and Drop Rod

2 - 1-5/8" Aluminum Pig Tail Tie Wire - Bag of 100