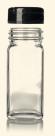

# **PACKAGING OPTIONS**

X -SMALL 4 FL. OZ. SQUARE GLASS JAR W/43 MM DUAL SIFTER HIS CAP

LABEL SIZE 2.5 x 4 inches

SMALL 16 FL. OZ. SQUARE GRIP JAR W/ 63MM DUAL SIFTER HIS CAP

LABEL SIZE 2 x 5 inches

MEDIUM 32 FL. OZ. SQUARE GRIP JAR W/ 89MM RIBBED HIS CAP