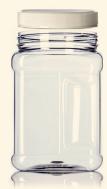

# **PACKAGING OPTIONS**

X -SMALL 4 FL. OZ. SQUARE GLASS JAR W/43 MM DUAL SIFTER HIS CAP

LABEL SIZE 2.5 x 4 inches

SMALL 16 FL. OZ. SQUARE GRIP JAR W/ 63MM DUAL SIFTER HIS CAP

LABEL SIZE 2 x 5 inches

MEDIUM 32 FL. OZ. SQUARE GRIP JAR W/ 89MM RIBBED HIS CAP