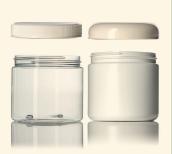

# **PACKAGING OPTIONS**

X -SMALL 4 FL. OZ. SQUARE GLASS JAR W/43 MM DUAL SIFTER HIS CAP

LABEL SIZE 2.5 x 4 inches

SMALL 16 FL. OZ. SQUARE GRIP JAR W/ 63MM DUAL SIFTER HIS CAP

LABEL SIZE 2 x 5 inches

MEDIUM 32 FL. OZ. SQUARE GRIP JAR W/ 89MM RIBBED HIS CAP

LABEL SIZE 2.5 x 7 inches

LARGE 32 FL. OZ. OBLONG PET JAR W/ 63MM DUAL SIFTER HIS CAP

LABEL SIZE 3.75 x 6.5 inches

X-LARGE 64 FL. OZ. SQUARE PET JAR W/ 110MM RIBBED HIS CAP

LABEL SIZE 3.75 x 8 inches

ROUND 16 OZ CLEAR PET W/89mm-RIBBED HIS CAP 16 OZ WHITE HDPE W/ 89mm-DOME HIS CAP