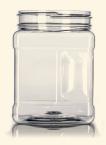

# **PACKAGING OPTIONS**

X -SMALL 4 FL. OZ. SQUARE GLASS JAR W/43 MM DUAL SIFTER HIS CAP

LABEL SIZE 2.5 x 4 inches

SMALL 16 FL. OZ. SQUARE GRIP JAR W/ 63MM DUAL SIFTER HIS CAP

LABEL SIZE 2 x 5 inches

MEDIUM 32 FL. OZ. SQUARE GRIP JAR W/ 89MM RIBBED HIS CAP

LABEL SIZE 2.5 x 7 inches

LARGE 32 FL. OZ. OBLONG PET JAR W/ 63MM DUAL SIFTER HIS CAP

LABEL SIZE 3.75 x 6.5 inches

X-LARGE 64 FL. OZ. SQUARE PET JAR W/ 110MM RIBBED HIS CAP

LABEL SIZE 3.75 x 8 inches

ROUND 16 OZ CLEAR PET W/89mm-RIBBED HIS CAP 16 OZ WHITE HDPE W/ 89mm-DOME HIS CAP