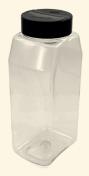

LABEL SIZE 2.5 x 7 inches

LARGE 32 FL. OZ. OBLONG PET JAR W/ 63MM DUAL SIFTER HIS CAP

LABEL SIZE 3.75 x 6.5 inches

X-LARGE 64 FL. OZ. SQUARE PET JAR W/ 110MM RIBBED HIS CAP

LABEL SIZE 3.75 x 8 inches

ROUND 16 OZ CLEAR PET W/89mm-RIBBED HIS CAP 16 OZ WHITE HDPE W/ 89mm-DOME HIS CAP