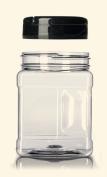

# **PACKAGING OPTIONS**

X -SMALL 4 FL. OZ. SQUARE GLASS JAR W/43 MM DUAL SIFTER HIS CAP

LABEL SIZE 2.5 x 4 inches

SMALL 16 FL. OZ. SQUARE GRIP JAR W/ 63MM DUAL SIFTER HIS CAP

LABEL SIZE 2 x 5 inches

MEDIUM 32 FL. OZ. SQUARE GRIP JAR W/ 89MM RIBBED HIS CAP