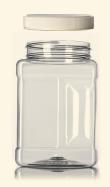

# **PACKAGING OPTIONS**

X -SMALL 4 FL. OZ. SQUARE GLASS JAR W/43 MM DUAL SIFTER HIS CAP

LABEL SIZE 2.5 x 4 inches

SMALL 16 FL. OZ. SQUARE GRIP JAR W/ 63MM DUAL SIFTER HIS CAP

LABEL SIZE 2 x 5 inches

MEDIUM 32 FL. OZ. SQUARE GRIP JAR W/ 89MM RIBBED HIS CAP