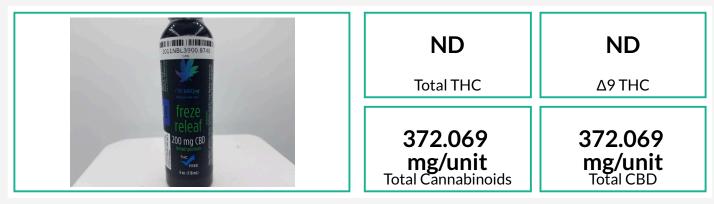

#### Cannabinoids

(Method of Analysis: HPLC, CON-P-3000.05) Analyst: Kelsey Bonin; Date Tested: 11/30/2020

| Analyte | LOQ     | Mass    | Mass  |  |
|---------|---------|---------|-------|--|
|         | mg/unit | mg/unit | mg/g  |  |
| ∆9-THC  | 20.705  | ND      | ND    |  |
| THCa    | 20.705  | ND      | ND    |  |
| THCV    | 20.705  | ND      | ND    |  |
| ∆8-THC  | 20.705  | ND      | ND    |  |
| CBD     | 20.705  | 372.069 | 3.282 |  |
| CBDa    | 20.705  | ND      | ND    |  |
| CBDV    | 20.705  | ND      | ND    |  |
| CBG     | 20.705  | ND      | ND    |  |
| CBGa    | 20.705  | ND      | ND    |  |
| CBN     | 20.705  | ND      | ND    |  |
| CBC     | 20.705  | ND      | ND    |  |
| CBCa    | 20.705  | ND      | ND    |  |
| CBNa    | 20.705  | ND      | ND    |  |
| Total   |         | 372.069 | 3.282 |  |

Total THC = THCa \* 0.877 + Δ9-THC;Total CBD = CBDa \* 0.877 + CBD; LOQ = Limit of Quantitation; ND = Not Detected.

1 Unit = 4 oz Container, 113.36g Amended report issued to reflect change in client demographic information and units reported.