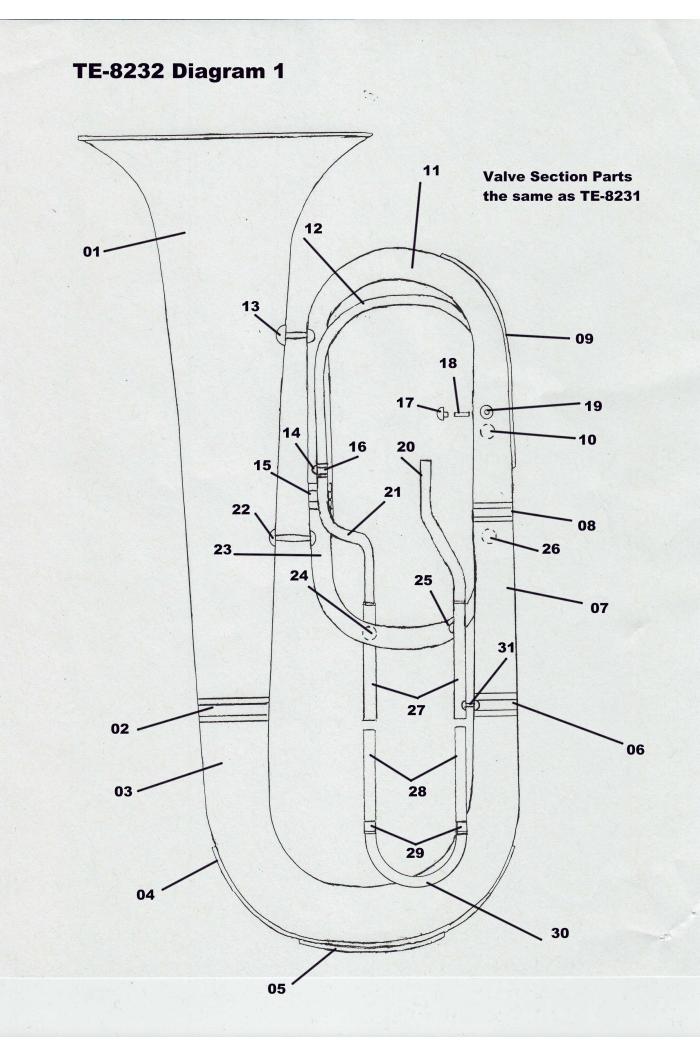

## TE-8232 4/4 BB Flat Marching Tuba

| Dia.                                 | Part #                                                          | Description                                                        |     |  |
|--------------------------------------|-----------------------------------------------------------------|--------------------------------------------------------------------|-----|--|
|                                      | 8232-01                                                         | Bell                                                               |     |  |
| 1                                    | 8232-02                                                         | Ferrule, Bell to Bottom Bow                                        |     |  |
| 1                                    | 8232-03                                                         | Bottom Bow                                                         |     |  |
| 1                                    | 8232-04                                                         | Guard, Bottom Bow                                                  |     |  |
| 1                                    | 8232-05                                                         | Keel, Bottom Bow                                                   |     |  |
| 1                                    | 8232-06                                                         | Ferrule, Bottom Bow to First Branch                                |     |  |
| 1                                    | 8232-07                                                         | 1st Branch Extension                                               |     |  |
| 1                                    | 8232-08                                                         | Ferrule, Bottom Bow to 1st Br. Ext.                                |     |  |
| 1                                    | 8232-09                                                         | Guard, First Branch                                                |     |  |
| 1                                    | 8232-10                                                         | Brace, 1 piece, 3rd Branch to First Branch                         |     |  |
| 1                                    | 8232-11                                                         | First Branch                                                       |     |  |
| 1                                    | 8232-12                                                         | Third Branch                                                       |     |  |
| 1                                    | 8232-13                                                         | Brace, 1 piece, Bell to 1st Branch                                 |     |  |
| 1                                    | 8232-14                                                         | Brace, 1 piece, 1st Branch to #16 Ferrule                          |     |  |
| 1                                    | 8232-15                                                         | Ferrule, 1st Branch to 2nd Branch                                  |     |  |
| 1                                    | 8232-16                                                         | Ferrule, 3rd to 4th Branch                                         |     |  |
| 1                                    | 8232-17                                                         | Brace Socket, Mouthpipe T. Sl. To 1                                |     |  |
| 1                                    | 8232-18                                                         | Brace Rod, Mouthpipe T. SI to 1st Branch                           |     |  |
| 1                                    | 8232-19                                                         | Brace Socket, 1st Branch to Mouthpipe                              |     |  |
| 1                                    | 8232-20                                                         | "S" Tube, 1st Valve to M T Slide (8232 only)                       |     |  |
| 1                                    | 8232-21                                                         | Fourth Branch                                                      |     |  |
| 1                                    | 8232-22                                                         | Brace, 1 piece, Bell to 2nd Branch                                 |     |  |
|                                      | 8232-23                                                         | 2nd Branch                                                         |     |  |
|                                      | 8232-24                                                         | Brace, 1 piece, 2nd Brnch to M. T. Sl, upper                       |     |  |
|                                      | 8232-25                                                         | Brace, 1 piece, 2nd Brnch to M. T. Sl, lower                       |     |  |
|                                      | 8232-26                                                         | Brace, 1 piece, 2nd Brnch, to 1st Br. Ext.                         |     |  |
| -                                    | 8232-27                                                         | *Outer Tube, Main T.SI.                                            |     |  |
|                                      | 8232-28                                                         | *Inner Tube, Main T.SI.                                            |     |  |
|                                      | 8232-29                                                         | *Ferrule, Main T. SI.                                              |     |  |
|                                      | 8232-30                                                         | Crook, Main T.SI.                                                  |     |  |
| 1                                    | 8232-31                                                         | Brace, 1 piece, B.B Ferrule to M. T.                               | SI. |  |
| *                                    | The parts indicated with asterisks have two or more uses on the |                                                                    |     |  |
|                                      |                                                                 | ument. (ie. Main Tuning Slide Tubes are identical) These parts are |     |  |
|                                      |                                                                 | ot supplied in pairs or sets. Order each individually              |     |  |
|                                      |                                                                 |                                                                    |     |  |
|                                      |                                                                 |                                                                    |     |  |
| All other parts identical to TE-8231 |                                                                 |                                                                    |     |  |