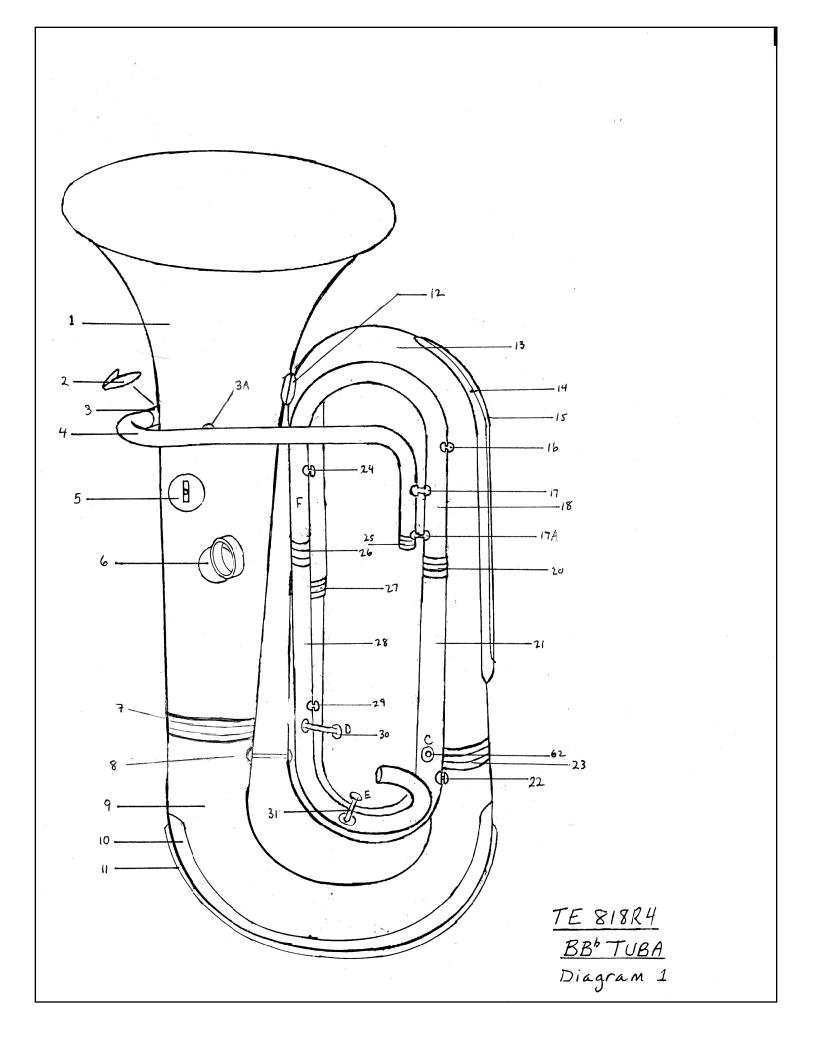

| Dia. | Part #   | Description                                                                                     |              |   |
|------|----------|-------------------------------------------------------------------------------------------------|--------------|---|
|      | 8184-01  | Bell, raw brass                                                                                 |              |   |
|      | 8184-02  | Mouthpipe Support Brace                                                                         |              |   |
|      | 8184-03  | Mouthpiece Receiver                                                                             |              |   |
|      | 8184-03A | Brace, Lead Pipe to Bell                                                                        |              |   |
|      | 8184-04  | Mouthpipe                                                                                       |              |   |
|      | 8184-05  | Lyre Holder w/ screw                                                                            |              |   |
|      | 8184-06  | Adjustable Thumb Ring                                                                           |              |   |
|      | 8184-08  | Brace, Bottom Bow to 2nd branch                                                                 |              |   |
| -    | 8184-07  | Ferrule bet. Bell and Bottom Bow                                                                |              |   |
|      | 8184-09  | Bottom Bow                                                                                      |              |   |
|      | 8184-10  | Protective Guard, Bottom Bow                                                                    |              |   |
|      | 8184-11  | Guard Wire, Bottom Bow                                                                          |              |   |
|      | 8184-12  | Brace, bell to 1st branch                                                                       |              |   |
|      | 8184-13  | 1st Branch                                                                                      |              |   |
|      | 8184-14  | Protective Guard, 1st Branch                                                                    |              |   |
|      | 8184-15  | Guard Wire, 1st branch                                                                          |              |   |
|      | 8184-16  | Brace, 1st branch to 3rd branch                                                                 |              |   |
|      | 8184-17  | Brace, Mouthpipe to 3rd branch, up                                                              | ner          |   |
|      | 8184-17A | Brace, Mouthpipe to 3rd branch, lower                                                           |              |   |
|      | 8184-18  | 3rd Branch                                                                                      |              |   |
|      | 8184-20  | Ferrule bet. 2nd and 3rd Branch                                                                 |              |   |
|      | 8184-21  | 2nd Branch                                                                                      |              |   |
|      | 8184-22  | Brace, Bottom Bow to 2nd Branch                                                                 |              |   |
|      | 8184-23  | Ferrule bet. Bottom Bow and 1st B                                                               | ranch        |   |
|      | 8184-24  |                                                                                                 |              |   |
| 183  | 8184-25  | Brace, 1st branch to 3rd branch, bell side<br>Ferrule bet. Valves, Mouthpipe, and Water Key Bow |              |   |
|      | 8184-26  | Ferrule bet. 3rd and 4th Branch                                                                 |              | v |
|      | 8184-27  | Ferrule bet. 1st and 2nd Branch                                                                 |              |   |
|      | 8184-28  | 4th Branch                                                                                      |              |   |
|      | 8184-29  | Brace, 2nd branch to 4th branch                                                                 |              |   |
|      | 8184-30  | Brace, 4th branch to 3rd valve knee                                                             |              |   |
|      | 8184-31  | Brace, 4th branch to lower t. slide outer                                                       |              |   |
|      | 8184-32  | Crook,1,3 and 4 slides.                                                                         |              |   |
| 2&3  | 8184-33  | Ferrule bet. All Slide Crooks & Slide Tubing                                                    |              |   |
|      | 8184-34  | Inner Slide Tube, 4th Slide                                                                     |              |   |
|      | 8184-35  | Outer Silde Tube, 4th Silde                                                                     |              |   |
|      | 8184-36  | Braces, within 4th slide tubing                                                                 |              |   |
|      | 8184-37  | Brace between 4th slide outer tube                                                              |              |   |
| -    | 8184-38  | Tubing, nickel, between 4th crooks                                                              |              |   |
|      | 8184-39  | Large Bow, 4th valve tubing                                                                     |              |   |
|      | 8184-40  | Strapring and Strapring Plate, Bell                                                             |              |   |
| -    | 8184-41  | Ferrule, 4th valve tubing                                                                       |              |   |
|      | 8184-42  | Brace, 4th tubing to 1st-2nd branc                                                              | h ferrule    |   |
|      | 8184-43  | Knee, 4th Valve, lower                                                                          |              |   |
|      | 8184-44  | Strapring and Strapring Plate, Bott                                                             | om Bow       |   |
| -    | 8184-45  | Inner Slide Tube, 1st Slide                                                                     |              |   |
|      | 8184-46  | Inner Slide Tube, 3rd Slide                                                                     |              |   |
|      | 0104-40  |                                                                                                 |              |   |
|      | 8184-47  | Brace bet. 1st T. Sl. Outer Tubes, a                                                            | nd 3rd Clida |   |

| Dia. | Part #   | Description                                                                          |              |  |
|------|----------|--------------------------------------------------------------------------------------|--------------|--|
|      | 8184-48  | Outer Slide Tube, 1st Slide                                                          |              |  |
|      | 8184-49  | · · · · · · · · · · · · · · · · · · ·                                                | r tubina     |  |
|      | 8184-50  | Brace, 1st outer tubing to 3rd outer tubing<br>Brace, 3rd outer tubing to 3rd branch |              |  |
|      | 8184-51  | Small Knee. 1st Valve                                                                |              |  |
|      | 8184-52  |                                                                                      |              |  |
|      |          | Outer Slide Tube, 3rd Slide                                                          |              |  |
| -    | 8184-53  | Large Knee, 1st Valve                                                                | 1            |  |
|      | 8184-54  | Ferrule, casing to slide tubing, 1,3,                                                | 4            |  |
|      | 8184-55  | Outer Slide Tube, 2nd Slide                                                          |              |  |
|      | 8184-56  | Ferrule, bet. Valve Casings                                                          |              |  |
| -    | 8184-57  | Pull Ring, 2nd Valve Slide                                                           |              |  |
| -    | 8184-58  | Crook, 2nd T. Sl.                                                                    |              |  |
|      | 8184-59  | Inner Slide Tube, 2nd Slide                                                          |              |  |
|      | 8184-60  | 3rd Valve Knee upper                                                                 |              |  |
|      | 8184-61  | 3rd Valve Knee, lower                                                                |              |  |
|      | 8184-62  | Brace, Water key bow to 2nd brand                                                    | :h           |  |
|      | 8184-63  | Main Tuning Slide Crook                                                              |              |  |
| -    | 8184-64  | Water Key Bow                                                                        |              |  |
|      | 8184-65  | Ferrule for Main T. Sl.                                                              |              |  |
|      | 8184-66  | Inner Slide Tube, Main T. Sl.                                                        |              |  |
|      | 8184-67  | Outer Slide Tube, Main T. Sl.                                                        |              |  |
|      | 8184-68  | Brace between Main T. Sl. outer tub                                                  |              |  |
|      | 8184-69  | Brace, upper outer main t. sl. to up                                                 | per 3rd knee |  |
|      | 8184-70  | Water Key Saddle                                                                     |              |  |
|      | 8184-71  | Water Key Nipple                                                                     |              |  |
|      | 8184-72  | Water Key Cork                                                                       |              |  |
|      | 8184-73  | Water Key                                                                            |              |  |
| -    | 8184-73A | Water Key Spring                                                                     |              |  |
| 3    | 8184-74  | Water Key Screw                                                                      |              |  |
|      | 8184-75A | 1st Valve Key                                                                        |              |  |
| 4    | 8184-75B | 2nd Valve Key                                                                        |              |  |
| 4    | 8184-75C | 3rd Valve Key                                                                        |              |  |
| 4    | 8184-75D | 4th Valve Key                                                                        |              |  |
| 4    | 8184-76  | Uniball Link Retaining Screw, lever                                                  | end          |  |
| 4    | 8184-77  | Push Rod, all valves                                                                 |              |  |
| 4    | 8184-78  | Uniball Link Retaining Screw, stop                                                   | arm end      |  |
| 4    | 8184-79  | Metal Uniball Valve Link                                                             |              |  |
| 3    | 8184-80  | Lever Brace, Lower                                                                   |              |  |
| 3    | 8184-81  | Lever Brace, Upper                                                                   |              |  |
| 4    | 8184-82  | Lever Holder Screw                                                                   |              |  |
| 4    | 8184-83  | Lever Support Shaft Fastening Nut                                                    |              |  |
| 4    | 8184-84  | Lever Support Shaft                                                                  |              |  |
| 4    | 8184-85  | Lever Holder                                                                         |              |  |
|      | 8184-86  | Stop Arm Retaining Screw                                                             |              |  |
| -    | 8184-87  | Stop Arm                                                                             |              |  |
|      | 8184-88  | Stop Plate Retaining Screw                                                           |              |  |
| -    | 8184-89  | Stop Plate                                                                           |              |  |
|      | 8184-89A | Rubber Stop, 6 inch piece                                                            |              |  |
| -    | 8184-90A | Rotor & Casing, 1,2                                                                  |              |  |
|      |          |                                                                                      | I            |  |