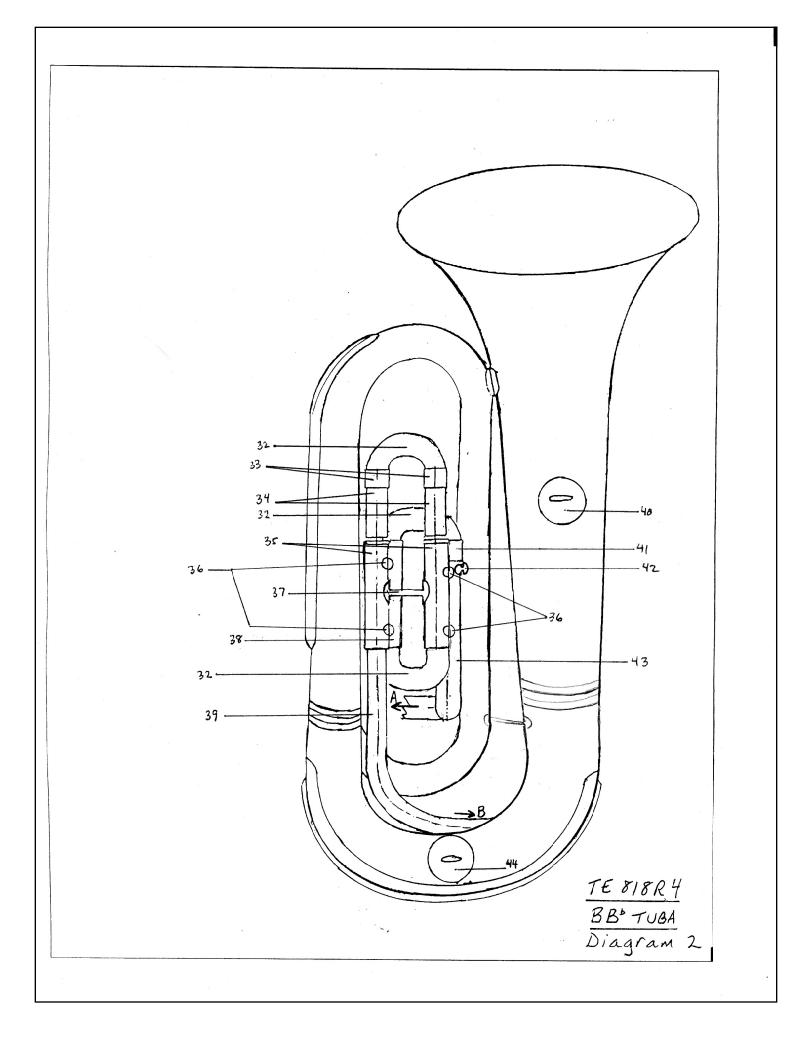

| Dia. | Part #   | Description                                                                                     |              |   |
|------|----------|-------------------------------------------------------------------------------------------------|--------------|---|
|      | 8184-01  | Bell, raw brass                                                                                 |              |   |
|      | 8184-02  | Mouthpipe Support Brace                                                                         |              |   |
|      | 8184-03  | Mouthpiece Receiver                                                                             |              |   |
|      | 8184-03A | Brace, Lead Pipe to Bell                                                                        |              |   |
|      | 8184-04  | Mouthpipe                                                                                       |              |   |
|      | 8184-05  | Lyre Holder w/ screw                                                                            |              |   |
|      | 8184-06  | Adjustable Thumb Ring                                                                           |              |   |
|      | 8184-08  | Brace, Bottom Bow to 2nd branch                                                                 |              |   |
| -    | 8184-07  | Ferrule bet. Bell and Bottom Bow                                                                |              |   |
|      | 8184-09  | Bottom Bow                                                                                      |              |   |
|      | 8184-10  | Protective Guard, Bottom Bow                                                                    |              |   |
|      | 8184-11  | Guard Wire, Bottom Bow                                                                          |              |   |
|      | 8184-12  | Brace, bell to 1st branch                                                                       |              |   |
|      | 8184-13  | 1st Branch                                                                                      |              |   |
|      | 8184-14  | Protective Guard, 1st Branch                                                                    |              |   |
|      | 8184-15  | Guard Wire, 1st branch                                                                          |              |   |
|      | 8184-16  | Brace, 1st branch to 3rd branch                                                                 |              |   |
|      | 8184-17  | Brace, Mouthpipe to 3rd branch, up                                                              | ner          |   |
|      | 8184-17A | Brace, Mouthpipe to 3rd branch, lower                                                           |              |   |
|      | 8184-18  | 3rd Branch                                                                                      |              |   |
|      | 8184-20  | Ferrule bet. 2nd and 3rd Branch                                                                 |              |   |
|      | 8184-21  | 2nd Branch                                                                                      |              |   |
|      | 8184-22  | Brace, Bottom Bow to 2nd Branch                                                                 |              |   |
|      | 8184-23  | Ferrule bet. Bottom Bow and 1st B                                                               | ranch        |   |
|      | 8184-24  |                                                                                                 |              |   |
| 183  | 8184-25  | Brace, 1st branch to 3rd branch, bell side<br>Ferrule bet. Valves, Mouthpipe, and Water Key Bow |              |   |
|      | 8184-26  | Ferrule bet. 3rd and 4th Branch                                                                 |              | v |
|      | 8184-27  | Ferrule bet. 1st and 2nd Branch                                                                 |              |   |
|      | 8184-28  | 4th Branch                                                                                      |              |   |
|      | 8184-29  | Brace, 2nd branch to 4th branch                                                                 |              |   |
|      | 8184-30  | Brace, 4th branch to 3rd valve knee                                                             |              |   |
|      | 8184-31  | Brace, 4th branch to lower t. slide outer                                                       |              |   |
|      | 8184-32  | Crook,1,3 and 4 slides.                                                                         |              |   |
| 2&3  | 8184-33  | Ferrule bet. All Slide Crooks & Slide Tubing                                                    |              |   |
|      | 8184-34  | Inner Slide Tube, 4th Slide                                                                     |              |   |
|      | 8184-35  | Outer Silde Tube, 4th Silde                                                                     |              |   |
|      | 8184-36  | Braces, within 4th slide tubing                                                                 |              |   |
|      | 8184-37  | Brace between 4th slide outer tube                                                              |              |   |
| -    | 8184-38  | Tubing, nickel, between 4th crooks                                                              |              |   |
|      | 8184-39  | Large Bow, 4th valve tubing                                                                     |              |   |
|      | 8184-40  | Strapring and Strapring Plate, Bell                                                             |              |   |
| -    | 8184-41  | Ferrule, 4th valve tubing                                                                       |              |   |
|      | 8184-42  | Brace, 4th tubing to 1st-2nd branc                                                              | h ferrule    |   |
|      | 8184-43  | Knee, 4th Valve, lower                                                                          |              |   |
|      | 8184-44  | Strapring and Strapring Plate, Bott                                                             | om Bow       |   |
| -    | 8184-45  | Inner Slide Tube, 1st Slide                                                                     |              |   |
|      | 8184-46  | Inner Slide Tube, 3rd Slide                                                                     |              |   |
|      | 0104-40  |                                                                                                 |              |   |
|      | 8184-47  | Brace bet. 1st T. Sl. Outer Tubes, a                                                            | nd 3rd Clida |   |

| Dia. | Part #   | Description                                                                          |              |  |
|------|----------|--------------------------------------------------------------------------------------|--------------|--|
|      | 8184-48  | Outer Slide Tube, 1st Slide                                                          |              |  |
|      | 8184-49  | · · · · · · · · · · · · · · · · · · ·                                                | r tubina     |  |
|      | 8184-50  | Brace, 1st outer tubing to 3rd outer tubing<br>Brace, 3rd outer tubing to 3rd branch |              |  |
|      | 8184-51  | Small Knee. 1st Valve                                                                |              |  |
|      | 8184-52  |                                                                                      |              |  |
|      |          | Outer Slide Tube, 3rd Slide                                                          |              |  |
| -    | 8184-53  | Large Knee, 1st Valve                                                                | 1            |  |
|      | 8184-54  | Ferrule, casing to slide tubing, 1,3,                                                | 4            |  |
|      | 8184-55  | Outer Slide Tube, 2nd Slide                                                          |              |  |
|      | 8184-56  | Ferrule, bet. Valve Casings                                                          |              |  |
| -    | 8184-57  | Pull Ring, 2nd Valve Slide                                                           |              |  |
| -    | 8184-58  | Crook, 2nd T. Sl.                                                                    |              |  |
|      | 8184-59  | Inner Slide Tube, 2nd Slide                                                          |              |  |
|      | 8184-60  | 3rd Valve Knee upper                                                                 |              |  |
|      | 8184-61  | 3rd Valve Knee, lower                                                                |              |  |
|      | 8184-62  | Brace, Water key bow to 2nd brand                                                    | :h           |  |
|      | 8184-63  | Main Tuning Slide Crook                                                              |              |  |
| -    | 8184-64  | Water Key Bow                                                                        |              |  |
|      | 8184-65  | Ferrule for Main T. Sl.                                                              |              |  |
|      | 8184-66  | Inner Slide Tube, Main T. Sl.                                                        |              |  |
|      | 8184-67  | Outer Slide Tube, Main T. Sl.                                                        |              |  |
|      | 8184-68  | Brace between Main T. Sl. outer tub                                                  |              |  |
|      | 8184-69  | Brace, upper outer main t. sl. to up                                                 | per 3rd knee |  |
|      | 8184-70  | Water Key Saddle                                                                     |              |  |
|      | 8184-71  | Water Key Nipple                                                                     |              |  |
|      | 8184-72  | Water Key Cork                                                                       |              |  |
|      | 8184-73  | Water Key                                                                            |              |  |
| -    | 8184-73A | Water Key Spring                                                                     |              |  |
| 3    | 8184-74  | Water Key Screw                                                                      |              |  |
|      | 8184-75A | 1st Valve Key                                                                        |              |  |
| 4    | 8184-75B | 2nd Valve Key                                                                        |              |  |
| 4    | 8184-75C | 3rd Valve Key                                                                        |              |  |
| 4    | 8184-75D | 4th Valve Key                                                                        |              |  |
| 4    | 8184-76  | Uniball Link Retaining Screw, lever                                                  | end          |  |
| 4    | 8184-77  | Push Rod, all valves                                                                 |              |  |
| 4    | 8184-78  | Uniball Link Retaining Screw, stop                                                   | arm end      |  |
| 4    | 8184-79  | Metal Uniball Valve Link                                                             |              |  |
| 3    | 8184-80  | Lever Brace, Lower                                                                   |              |  |
| 3    | 8184-81  | Lever Brace, Upper                                                                   |              |  |
| 4    | 8184-82  | Lever Holder Screw                                                                   |              |  |
| 4    | 8184-83  | Lever Support Shaft Fastening Nut                                                    |              |  |
| 4    | 8184-84  | Lever Support Shaft                                                                  |              |  |
| 4    | 8184-85  | Lever Holder                                                                         |              |  |
|      | 8184-86  | Stop Arm Retaining Screw                                                             |              |  |
| -    | 8184-87  | Stop Arm                                                                             |              |  |
|      | 8184-88  | Stop Plate Retaining Screw                                                           |              |  |
| -    | 8184-89  | Stop Plate                                                                           |              |  |
|      | 8184-89A | Rubber Stop, 6 inch piece                                                            |              |  |
| -    | 8184-90A | Rotor & Casing, 1,2                                                                  |              |  |
|      |          |                                                                                      | I            |  |