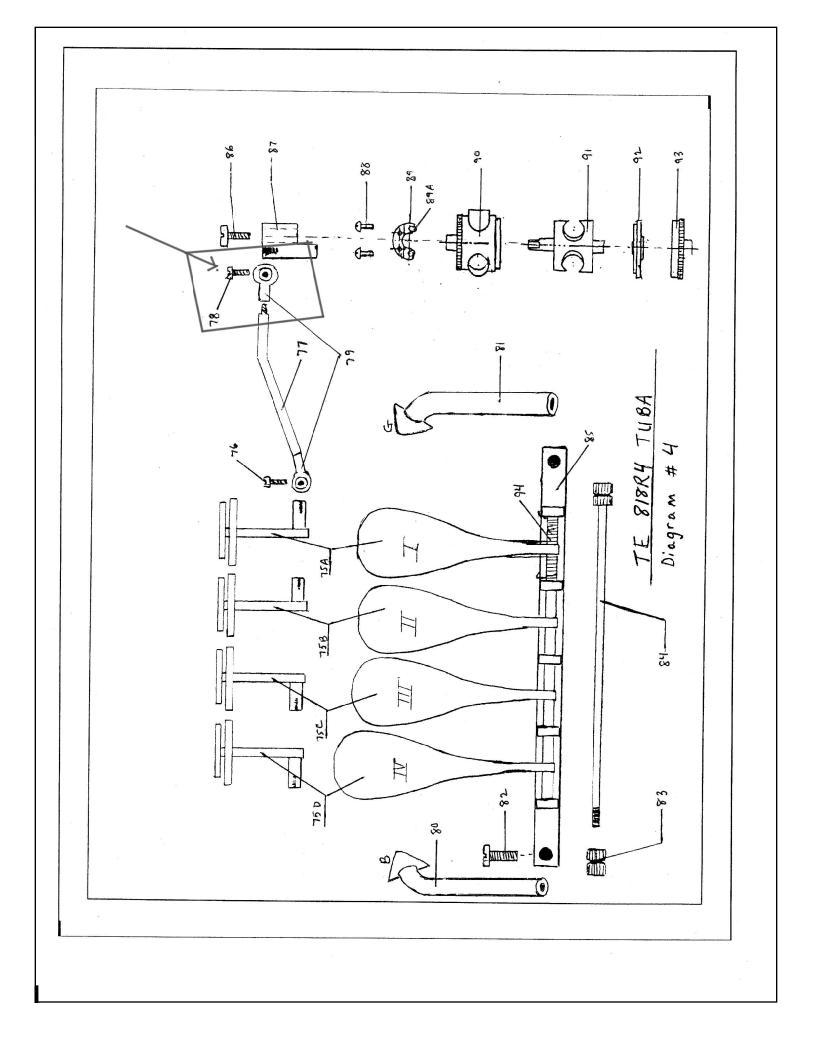

| Dia. | Part #   | Description                                                                          |              |  |
|------|----------|--------------------------------------------------------------------------------------|--------------|--|
|      | 8184-48  | Outer Slide Tube, 1st Slide                                                          |              |  |
|      | 8184-49  | · · · · · · · · · · · · · · · · · · ·                                                | r tubina     |  |
|      | 8184-50  | Brace, 1st outer tubing to 3rd outer tubing<br>Brace, 3rd outer tubing to 3rd branch |              |  |
|      | 8184-51  | Small Knee. 1st Valve                                                                |              |  |
|      | 8184-52  |                                                                                      |              |  |
|      |          | Outer Slide Tube, 3rd Slide                                                          |              |  |
| -    | 8184-53  | Large Knee, 1st Valve                                                                | 1            |  |
|      | 8184-54  | Ferrule, casing to slide tubing, 1,3,                                                | 4            |  |
|      | 8184-55  | Outer Slide Tube, 2nd Slide                                                          |              |  |
|      | 8184-56  | Ferrule, bet. Valve Casings                                                          |              |  |
| -    | 8184-57  | Pull Ring, 2nd Valve Slide                                                           |              |  |
| -    | 8184-58  | Crook, 2nd T. Sl.                                                                    |              |  |
|      | 8184-59  | Inner Slide Tube, 2nd Slide                                                          |              |  |
|      | 8184-60  | 3rd Valve Knee upper                                                                 |              |  |
|      | 8184-61  | 3rd Valve Knee, lower                                                                |              |  |
|      | 8184-62  | Brace, Water key bow to 2nd brand                                                    | :h           |  |
|      | 8184-63  | Main Tuning Slide Crook                                                              |              |  |
| -    | 8184-64  | Water Key Bow                                                                        |              |  |
|      | 8184-65  | Ferrule for Main T. Sl.                                                              |              |  |
|      | 8184-66  | Inner Slide Tube, Main T. Sl.                                                        |              |  |
|      | 8184-67  | Outer Slide Tube, Main T. Sl.                                                        |              |  |
|      | 8184-68  | Brace between Main T. Sl. outer tub                                                  |              |  |
|      | 8184-69  | Brace, upper outer main t. sl. to up                                                 | per 3rd knee |  |
|      | 8184-70  | Water Key Saddle                                                                     |              |  |
|      | 8184-71  | Water Key Nipple                                                                     |              |  |
|      | 8184-72  | Water Key Cork                                                                       |              |  |
|      | 8184-73  | Water Key                                                                            |              |  |
| -    | 8184-73A | Water Key Spring                                                                     |              |  |
| 3    | 8184-74  | Water Key Screw                                                                      |              |  |
|      | 8184-75A | 1st Valve Key                                                                        |              |  |
| 4    | 8184-75B | 2nd Valve Key                                                                        |              |  |
| 4    | 8184-75C | 3rd Valve Key                                                                        |              |  |
| 4    | 8184-75D | 4th Valve Key                                                                        |              |  |
| 4    | 8184-76  | Uniball Link Retaining Screw, lever                                                  | end          |  |
| 4    | 8184-77  | Push Rod, all valves                                                                 |              |  |
| 4    | 8184-78  | Uniball Link Retaining Screw, stop                                                   | arm end      |  |
| 4    | 8184-79  | Metal Uniball Valve Link                                                             |              |  |
| 3    | 8184-80  | Lever Brace, Lower                                                                   |              |  |
| 3    | 8184-81  | Lever Brace, Upper                                                                   |              |  |
| 4    | 8184-82  | Lever Holder Screw                                                                   |              |  |
| 4    | 8184-83  | Lever Support Shaft Fastening Nut                                                    |              |  |
| 4    | 8184-84  | Lever Support Shaft                                                                  |              |  |
| 4    | 8184-85  | Lever Holder                                                                         |              |  |
|      | 8184-86  | Stop Arm Retaining Screw                                                             |              |  |
| -    | 8184-87  | Stop Arm                                                                             |              |  |
|      | 8184-88  | Stop Plate Retaining Screw                                                           |              |  |
| -    | 8184-89  | Stop Plate                                                                           |              |  |
|      | 8184-89A | Rubber Stop, 6 inch piece                                                            |              |  |
| -    | 8184-90A | Rotor & Casing, 1,2                                                                  |              |  |
|      |          |                                                                                      | I            |  |

## Parts List TE-818R4 Tuba List

| Dia. | Part #   | Descritpion               |  |
|------|----------|---------------------------|--|
| 4    | 8184-90B | Rotor & Casing, 3,4       |  |
| 4    | 8184-92  | Bearing Plate, all valves |  |
| 4    | 8184-93  | Valve Cap                 |  |
| 4    | 8184-94  | Lever Spiral Spring       |  |