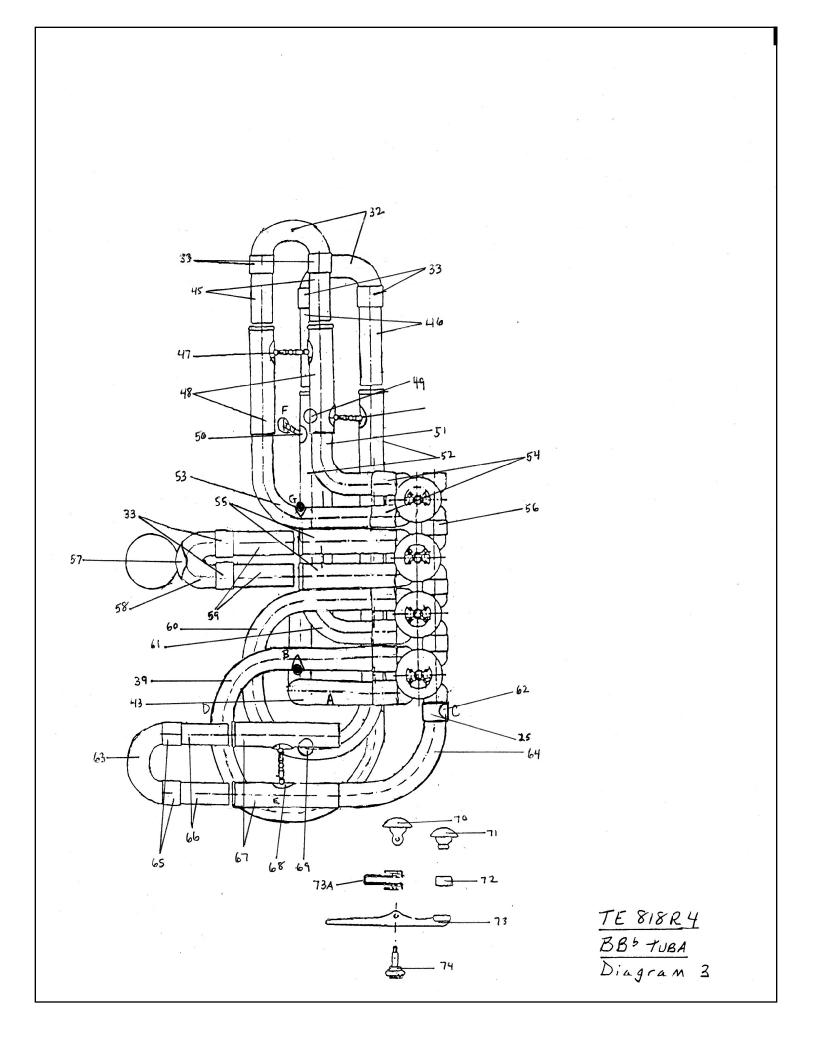

| Dia. | Part #   | Description                                                                                     |              |   |
|------|----------|-------------------------------------------------------------------------------------------------|--------------|---|
|      | 8184-01  | Bell, raw brass                                                                                 |              |   |
|      | 8184-02  | Mouthpipe Support Brace                                                                         |              |   |
|      | 8184-03  | Mouthpiece Receiver                                                                             |              |   |
|      | 8184-03A | Brace, Lead Pipe to Bell                                                                        |              |   |
|      | 8184-04  | Mouthpipe                                                                                       |              |   |
|      | 8184-05  | Lyre Holder w/ screw                                                                            |              |   |
|      | 8184-06  | Adjustable Thumb Ring                                                                           |              |   |
|      | 8184-08  | Brace, Bottom Bow to 2nd branch                                                                 |              |   |
| -    | 8184-07  | Ferrule bet. Bell and Bottom Bow                                                                |              |   |
|      | 8184-09  | Bottom Bow                                                                                      |              |   |
|      | 8184-10  | Protective Guard, Bottom Bow                                                                    |              |   |
|      | 8184-11  | Guard Wire, Bottom Bow                                                                          |              |   |
|      | 8184-12  | Brace, bell to 1st branch                                                                       |              |   |
|      | 8184-13  | 1st Branch                                                                                      |              |   |
|      | 8184-14  | Protective Guard, 1st Branch                                                                    |              |   |
|      | 8184-15  | Guard Wire, 1st branch                                                                          |              |   |
|      | 8184-16  | Brace, 1st branch to 3rd branch                                                                 |              |   |
|      | 8184-17  | Brace, Mouthpipe to 3rd branch, up                                                              | ner          |   |
|      | 8184-17A | Brace, Mouthpipe to 3rd branch, lower                                                           |              |   |
|      | 8184-18  | 3rd Branch                                                                                      |              |   |
|      | 8184-20  | Ferrule bet. 2nd and 3rd Branch                                                                 |              |   |
|      | 8184-21  | 2nd Branch                                                                                      |              |   |
|      | 8184-22  | Brace, Bottom Bow to 2nd Branch                                                                 |              |   |
|      | 8184-23  | Ferrule bet. Bottom Bow and 1st B                                                               | ranch        |   |
|      | 8184-24  |                                                                                                 |              |   |
| 183  | 8184-25  | Brace, 1st branch to 3rd branch, bell side<br>Ferrule bet. Valves, Mouthpipe, and Water Key Bow |              |   |
|      | 8184-26  | Ferrule bet. 3rd and 4th Branch                                                                 |              | v |
|      | 8184-27  | Ferrule bet. 1st and 2nd Branch                                                                 |              |   |
|      | 8184-28  | 4th Branch                                                                                      |              |   |
|      | 8184-29  | Brace, 2nd branch to 4th branch                                                                 |              |   |
|      | 8184-30  | Brace, 4th branch to 3rd valve knee                                                             |              |   |
|      | 8184-31  | Brace, 4th branch to lower t. slide outer                                                       |              |   |
|      | 8184-32  | Crook,1,3 and 4 slides.                                                                         |              |   |
| 2&3  | 8184-33  | Ferrule bet. All Slide Crooks & Slide Tubing                                                    |              |   |
|      | 8184-34  | Inner Slide Tube, 4th Slide                                                                     |              |   |
|      | 8184-35  | Outer Silde Tube, 4th Silde                                                                     |              |   |
|      | 8184-36  | Braces, within 4th slide tubing                                                                 |              |   |
|      | 8184-37  | Brace between 4th slide outer tube                                                              |              |   |
| -    | 8184-38  | Tubing, nickel, between 4th crooks                                                              |              |   |
|      | 8184-39  | Large Bow, 4th valve tubing                                                                     |              |   |
|      | 8184-40  | Strapring and Strapring Plate, Bell                                                             |              |   |
| -    | 8184-41  | Ferrule, 4th valve tubing                                                                       |              |   |
|      | 8184-42  | Brace, 4th tubing to 1st-2nd branc                                                              | h ferrule    |   |
|      | 8184-43  | Knee, 4th Valve, lower                                                                          |              |   |
|      | 8184-44  | Strapring and Strapring Plate, Bott                                                             | om Bow       |   |
| -    | 8184-45  | Inner Slide Tube, 1st Slide                                                                     |              |   |
|      | 8184-46  | Inner Slide Tube, 3rd Slide                                                                     |              |   |
|      | 0104-40  |                                                                                                 |              |   |
|      | 8184-47  | Brace bet. 1st T. Sl. Outer Tubes, a                                                            | nd 3rd Clida |   |

| Dia. | Part #   | Description                                                                          |              |  |
|------|----------|--------------------------------------------------------------------------------------|--------------|--|
|      | 8184-48  | Outer Slide Tube, 1st Slide                                                          |              |  |
|      | 8184-49  | · · · · · · · · · · · · · · · · · · ·                                                | r tubina     |  |
|      | 8184-50  | Brace, 1st outer tubing to 3rd outer tubing<br>Brace, 3rd outer tubing to 3rd branch |              |  |
|      | 8184-51  | Small Knee. 1st Valve                                                                |              |  |
|      | 8184-52  |                                                                                      |              |  |
|      |          | Outer Slide Tube, 3rd Slide                                                          |              |  |
| -    | 8184-53  | Large Knee, 1st Valve                                                                | 1            |  |
|      | 8184-54  | Ferrule, casing to slide tubing, 1,3,                                                | 4            |  |
|      | 8184-55  | Outer Slide Tube, 2nd Slide                                                          |              |  |
|      | 8184-56  | Ferrule, bet. Valve Casings                                                          |              |  |
| -    | 8184-57  | Pull Ring, 2nd Valve Slide                                                           |              |  |
| -    | 8184-58  | Crook, 2nd T. Sl.                                                                    |              |  |
|      | 8184-59  | Inner Slide Tube, 2nd Slide                                                          |              |  |
|      | 8184-60  | 3rd Valve Knee upper                                                                 |              |  |
|      | 8184-61  | 3rd Valve Knee, lower                                                                |              |  |
|      | 8184-62  | Brace, Water key bow to 2nd brand                                                    | :h           |  |
|      | 8184-63  | Main Tuning Slide Crook                                                              |              |  |
| -    | 8184-64  | Water Key Bow                                                                        |              |  |
|      | 8184-65  | Ferrule for Main T. Sl.                                                              |              |  |
|      | 8184-66  | Inner Slide Tube, Main T. Sl.                                                        |              |  |
|      | 8184-67  | Outer Slide Tube, Main T. Sl.                                                        |              |  |
|      | 8184-68  | Brace between Main T. Sl. outer tub                                                  |              |  |
|      | 8184-69  | Brace, upper outer main t. sl. to up                                                 | per 3rd knee |  |
|      | 8184-70  | Water Key Saddle                                                                     |              |  |
|      | 8184-71  | Water Key Nipple                                                                     |              |  |
|      | 8184-72  | Water Key Cork                                                                       |              |  |
|      | 8184-73  | Water Key                                                                            |              |  |
| -    | 8184-73A | Water Key Spring                                                                     |              |  |
| 3    | 8184-74  | Water Key Screw                                                                      |              |  |
|      | 8184-75A | 1st Valve Key                                                                        |              |  |
| 4    | 8184-75B | 2nd Valve Key                                                                        |              |  |
| 4    | 8184-75C | 3rd Valve Key                                                                        |              |  |
| 4    | 8184-75D | 4th Valve Key                                                                        |              |  |
| 4    | 8184-76  | Uniball Link Retaining Screw, lever                                                  | end          |  |
| 4    | 8184-77  | Push Rod, all valves                                                                 |              |  |
| 4    | 8184-78  | Uniball Link Retaining Screw, stop                                                   | arm end      |  |
| 4    | 8184-79  | Metal Uniball Valve Link                                                             |              |  |
| 3    | 8184-80  | Lever Brace, Lower                                                                   |              |  |
| 3    | 8184-81  | Lever Brace, Upper                                                                   |              |  |
| 4    | 8184-82  | Lever Holder Screw                                                                   |              |  |
| 4    | 8184-83  | Lever Support Shaft Fastening Nut                                                    |              |  |
| 4    | 8184-84  | Lever Support Shaft                                                                  |              |  |
| 4    | 8184-85  | Lever Holder                                                                         |              |  |
|      | 8184-86  | Stop Arm Retaining Screw                                                             |              |  |
| -    | 8184-87  | Stop Arm                                                                             |              |  |
|      | 8184-88  | Stop Plate Retaining Screw                                                           |              |  |
| -    | 8184-89  | Stop Plate                                                                           |              |  |
|      | 8184-89A | Rubber Stop, 6 inch piece                                                            |              |  |
| -    | 8184-90A | Rotor & Casing, 1,2                                                                  |              |  |
|      |          |                                                                                      | I            |  |