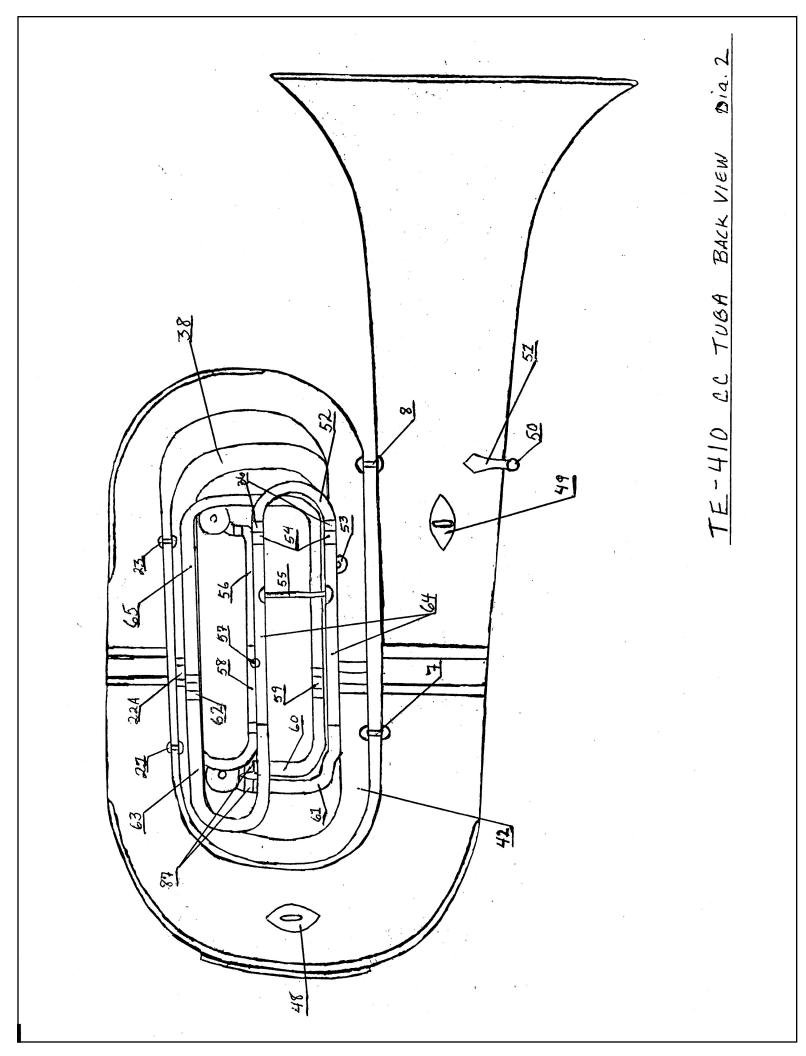

## Parts List TE-410 Tuba Parts List Retail Price

| Dia. | Part #           | Description                                    |                |  |
|------|------------------|------------------------------------------------|----------------|--|
|      | 410-01           | Bell, raw brass                                |                |  |
|      | 410-01           | Mouthpipe                                      |                |  |
| -    | 410-02           | Mouthpipe Support Brace                        |                |  |
|      | 410-04           | Lyre Holder w/ screw                           |                |  |
|      | 410-05           | Adjustable Thumb Ring                          |                |  |
| _    | 410-05           | Ferrule bet. Bell and Bottom Bow               |                |  |
|      | 410-00           | Brace, Bottom Bow to 2nd branch,               | hell side      |  |
|      | 410-07           | Brace, bell to 1st branch                      | Dell Side      |  |
|      | 410-08           | Bottom Bow                                     |                |  |
|      | 410-09           | Main Tuning Slide Crook                        |                |  |
|      | 410-10           | Ferrule for Main T. Sl.                        |                |  |
|      | 410-11           | Protective Guard, Bottom Bow                   |                |  |
| -    | 410-12           | Inner Slide Tube, Main T. Sl.                  |                |  |
|      | 410-13           | Guard Wire, Bottom Bow                         |                |  |
|      |                  | ·                                              |                |  |
|      | 410-15<br>410-16 | Outer Slide Tube, Main T. Sl.                  | outor          |  |
|      |                  | Brace, 4th branch to lower t. slide outer      |                |  |
|      | 410-17           | Brace, 2nd branch to 4th branch                |                |  |
|      | 410-18           | Water Key Bow                                  |                |  |
| -    | 410-19           | Ferrule, 4th Rotor to Water Key Bo             | W              |  |
|      | 410-20           | 4th Branch                                     |                |  |
| -    | 410-21           | Brace, Bottom Bow to 2nd Branch                | un un alla     |  |
|      | 410-22           | Ferrule bet. Bottom Bow and 1st B              | rancn          |  |
|      | 410-22A          | Ferrule bet. 2nd and 3rd Branch                |                |  |
|      | 410-23           | Brace, bet. 1st and 3rd Branch                 |                |  |
|      | 410-24           | "S" Tube, 5th Valve                            |                |  |
| -    | 410-25           | Crook, Lower 5th Slide                         |                |  |
|      | 410-27           | Inner Slide Tube, Lower 5th                    |                |  |
|      | 410-28           | Outer Tube, 5th Slide, lower                   | <b>T</b> L     |  |
|      | 410-29           | Brace bet. Mouthpipe and 5th Slide Tube, upper |                |  |
|      | 410-30           | Outer Slide Tube, 5th Slide, upper             |                |  |
|      | 410-31           | Rotor & Casing, 5                              |                |  |
| -    | 410-32           | Ferrule bet. Valves & Mouthpipe                |                |  |
| -    | 410-33           | Protective Guard, 1st Branch                   |                |  |
|      | 410-34           | Inner Slide Tube, 5th, upper                   |                |  |
| -    | 410-35           | Crook,1st,3rd and 5th slides.                  | Clide Tulein   |  |
|      | 410-36           | Ferrule bet. all Valve Slide Crooks 8          | x Slide Tubing |  |
|      | 410-37           | 1st Branch                                     |                |  |
|      | 410-38           | 3rd Branch                                     |                |  |
|      | 410-39           | Brace, 1st branch to 3rd branch, be            | eii side       |  |
|      | 410-40           | Ferrule bet. 1st and 2nd Branch                |                |  |
|      | 410-41           | Ferrule bet. 3rd and 4th Branch                |                |  |
| -    | 410-42           | 2nd Branch                                     |                |  |
|      | 410-43           | Water Key                                      |                |  |
|      | 410-43A          | Water Key Screw                                |                |  |
|      | 410-44           | Water Key Spring                               |                |  |
|      | 410-45           | Water Key Cork                                 |                |  |
|      | 410-46           | Water Key Nipple                               |                |  |
| 1    | 410-47           | Water Key Saddle                               |                |  |

## Parts List TE-410 Tuba Parts List Retail Price

| Dia. | Part #                                                   | Descritpion                           |                   |  |  |
|------|----------------------------------------------------------|---------------------------------------|-------------------|--|--|
|      | 410-48                                                   | Strapring and Strapring Plate, Botto  | om Row            |  |  |
|      | 410-48                                                   | Strapring and Strapring Plate, Bell   | OIII BOW          |  |  |
|      | 410-49                                                   | Mouthpiece Receiver                   |                   |  |  |
|      | 410-51                                                   | Brace, Lead Pipe to Bell              |                   |  |  |
|      | 410-51                                                   |                                       |                   |  |  |
| -    |                                                          | Slide Crook, 4th Slide                |                   |  |  |
|      | 410-53                                                   | Brace bet. 4th Slide and 1st Branch   | 1                 |  |  |
|      | 410-54                                                   | Inner Slide Tube, 4th Slide           | _                 |  |  |
|      | 410-55                                                   | Brace between 4th slide outer tubes   |                   |  |  |
|      | 410-56                                                   | Tubing, 5th, bet. Lower Outer Tube    | and Rotor         |  |  |
|      | 410-57                                                   | Brace, 4th to 5th Slide Tubing        |                   |  |  |
|      | 410-58                                                   | Outer Tube, 5th Slide Lower           | 0.411.1           |  |  |
|      | 410-59                                                   | Ferrule, 4th Tubing bet. Upper Knee   | e & 4th Large Bow |  |  |
|      | 410-60                                                   | Knee, 4th Valve, upper                |                   |  |  |
| -    | 410-61                                                   | Knee, 4th Valve, lower                |                   |  |  |
|      | 410-62                                                   | Ferrule, 4th valve tubing             |                   |  |  |
|      | 410-63                                                   | Small Bow, 4th Valve Tubing           |                   |  |  |
|      | 410-64                                                   | Outer Silde Tube, 4th Slide           |                   |  |  |
|      | 410-65                                                   | Large Bow, 4th Valve Tubing           |                   |  |  |
|      | 410-68                                                   | Inner Slide Tube, 1st Slide           |                   |  |  |
|      | 410-69                                                   | Outer Slide Tube, 1st Slide           |                   |  |  |
|      | 410-70                                                   | Brace bet. 1st T. Sl. Outer Tubes, a  | nd 3rd Slide      |  |  |
|      | 410-71                                                   | Inner Slide Tube, 3rd Slide           |                   |  |  |
| 3    | 410-72                                                   | Outer Slide Tube, 3rd Slide           |                   |  |  |
| 3    | 410-73                                                   | Small Knee, 1st Valve                 |                   |  |  |
| 3    | 410-74                                                   | Lever Brace, Upper                    |                   |  |  |
| 3    | 410-75                                                   | Lever Saddle, 5th                     |                   |  |  |
| 3    | 410-76                                                   | Lever Screw, 5th                      |                   |  |  |
| 3    | 410-77                                                   | Lever, 5th                            |                   |  |  |
| 3    | 410-77A                                                  | Lever Spring, 5th                     |                   |  |  |
| 3    | 410-78                                                   | Large Knee, 1st Valve                 |                   |  |  |
| 3    | 410-79A                                                  | 1st Valve Key                         |                   |  |  |
| 3    | 410-79B                                                  | 2nd Valve Key                         |                   |  |  |
| 3    | 410-79C                                                  | 3rd Valve Key                         |                   |  |  |
|      | 410-79D                                                  | 4th Valve Key                         |                   |  |  |
| 3    | 410-80                                                   | Pull Ring, 2nd Valve Slide            |                   |  |  |
|      | 410-81                                                   | Crook, 2nd T. Sl.                     |                   |  |  |
|      | 410-83                                                   | Inner Slide Tube, 2nd Slide           |                   |  |  |
|      | 410-84                                                   | Outer Slide Tube, 2nd Slide           |                   |  |  |
|      | 410-85                                                   | 3rd Valve Knee, Lower (Tubing)        |                   |  |  |
|      | 410-86                                                   | Ferrule, bet. Valve Casings           |                   |  |  |
|      | 410-87                                                   | Ferrule, casing to slide tubing, 1,3, | 4,5               |  |  |
|      | 410-90                                                   | Lever Brace, Lower                    | ,                 |  |  |
|      | 410-91                                                   | 3rd Valve Knee Upper (Tubing)         |                   |  |  |
|      | 410-92                                                   | Push Rod, valves 1,2,3,4              |                   |  |  |
|      | 410-93                                                   | Push Rod, valve 5                     |                   |  |  |
|      | 410-94                                                   | Metal Uniball Valve Link , stop arm   | end               |  |  |
|      | 410-95                                                   | Metal Uniball Valve Link , lever end  |                   |  |  |
|      | 410-96                                                   | Uniball Link Retaining Screw, lever   |                   |  |  |
|      | 5 110 30 Johnson Link Retaining Sciew, level end, 113x.3 |                                       |                   |  |  |