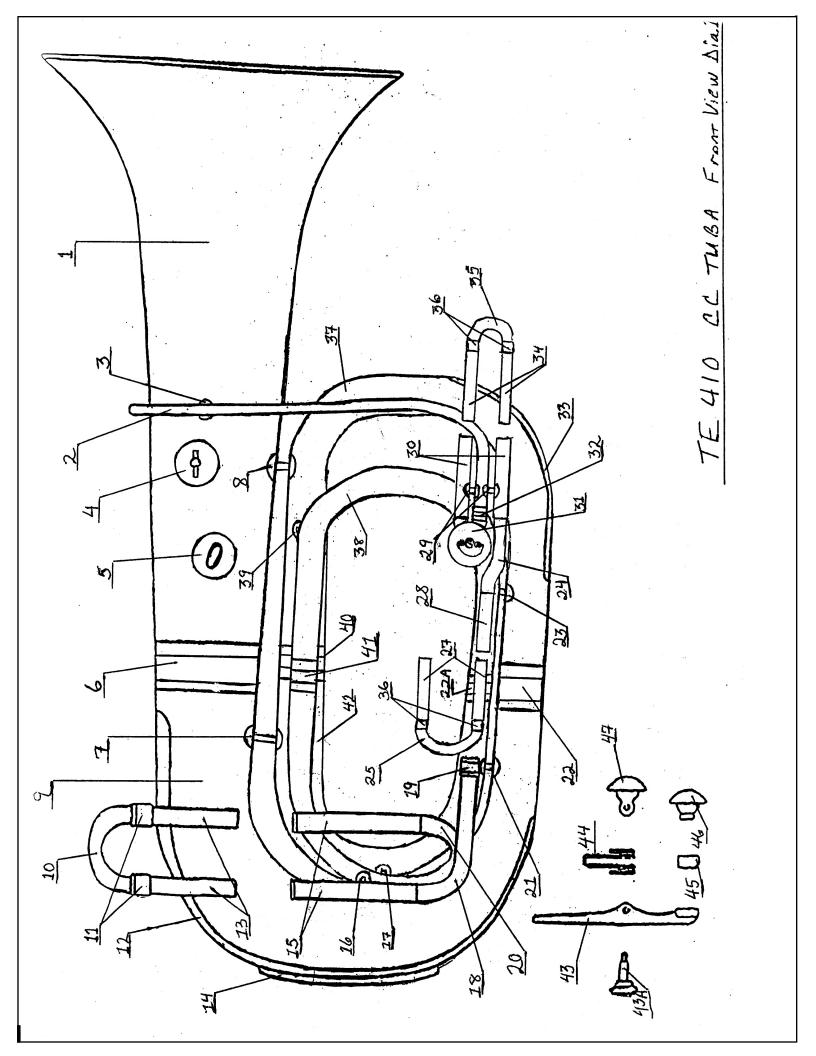

## Parts List TE-410 Tuba Parts List Retail Price

| Dia. | Part #           | Description                                    |                |  |
|------|------------------|------------------------------------------------|----------------|--|
|      | 410-01           | Bell, raw brass                                |                |  |
|      | 410-01           | Mouthpipe                                      |                |  |
| -    | 410-02           | Mouthpipe Support Brace                        |                |  |
|      | 410-04           | Lyre Holder w/ screw                           |                |  |
|      | 410-05           | Adjustable Thumb Ring                          |                |  |
| _    | 410-05           | Ferrule bet. Bell and Bottom Bow               |                |  |
|      | 410-00           | Brace, Bottom Bow to 2nd branch,               | hell side      |  |
|      | 410-07           | Brace, bell to 1st branch                      | Dell Side      |  |
|      | 410-08           | Bottom Bow                                     |                |  |
|      | 410-09           | Main Tuning Slide Crook                        |                |  |
|      | 410-10           | Ferrule for Main T. Sl.                        |                |  |
|      | 410-11           | Protective Guard, Bottom Bow                   |                |  |
| -    | 410-12           | Inner Slide Tube, Main T. Sl.                  |                |  |
|      | 410-13           | Guard Wire, Bottom Bow                         |                |  |
|      |                  | ·                                              |                |  |
|      | 410-15<br>410-16 | Outer Slide Tube, Main T. Sl.                  | outor          |  |
|      |                  | Brace, 4th branch to lower t. slide outer      |                |  |
|      | 410-17           | Brace, 2nd branch to 4th branch                |                |  |
|      | 410-18           | Water Key Bow                                  |                |  |
| -    | 410-19           | Ferrule, 4th Rotor to Water Key Bo             | W              |  |
|      | 410-20           | 4th Branch                                     |                |  |
| -    | 410-21           | Brace, Bottom Bow to 2nd Branch                | un un alla     |  |
|      | 410-22           | Ferrule bet. Bottom Bow and 1st B              | rancn          |  |
|      | 410-22A          | Ferrule bet. 2nd and 3rd Branch                |                |  |
|      | 410-23           | Brace, bet. 1st and 3rd Branch                 |                |  |
|      | 410-24           | "S" Tube, 5th Valve                            |                |  |
| -    | 410-25           | Crook, Lower 5th Slide                         |                |  |
|      | 410-27           | Inner Slide Tube, Lower 5th                    |                |  |
|      | 410-28           | Outer Tube, 5th Slide, lower                   | <b>T</b> L     |  |
|      | 410-29           | Brace bet. Mouthpipe and 5th Slide Tube, upper |                |  |
|      | 410-30           | Outer Slide Tube, 5th Slide, upper             |                |  |
|      | 410-31           | Rotor & Casing, 5                              |                |  |
| -    | 410-32           | Ferrule bet. Valves & Mouthpipe                |                |  |
| -    | 410-33           | Protective Guard, 1st Branch                   |                |  |
|      | 410-34           | Inner Slide Tube, 5th, upper                   |                |  |
| -    | 410-35           | Crook,1st,3rd and 5th slides.                  | Clide Tulein   |  |
|      | 410-36           | Ferrule bet. all Valve Slide Crooks 8          | x Slide Tubing |  |
|      | 410-37           | 1st Branch                                     |                |  |
|      | 410-38           | 3rd Branch                                     |                |  |
|      | 410-39           | Brace, 1st branch to 3rd branch, be            | eii side       |  |
|      | 410-40           | Ferrule bet. 1st and 2nd Branch                |                |  |
|      | 410-41           | Ferrule bet. 3rd and 4th Branch                |                |  |
| -    | 410-42           | 2nd Branch                                     |                |  |
|      | 410-43           | Water Key                                      |                |  |
|      | 410-43A          | Water Key Screw                                |                |  |
|      | 410-44           | Water Key Spring                               |                |  |
|      | 410-45           | Water Key Cork                                 |                |  |
|      | 410-46           | Water Key Nipple                               |                |  |
| 1    | 410-47           | Water Key Saddle                               |                |  |

## Parts List TE-410 Tuba Parts List Retail Price

| Dia. | Part #                                                   | Descritpion                           |                   |  |  |
|------|----------------------------------------------------------|---------------------------------------|-------------------|--|--|
|      | 410-48                                                   | Strapring and Strapring Plate, Botto  | om Row            |  |  |
|      | 410-48                                                   | Strapring and Strapring Plate, Bell   | OIII BOW          |  |  |
|      | 410-49                                                   | Mouthpiece Receiver                   |                   |  |  |
|      | 410-51                                                   | Brace, Lead Pipe to Bell              |                   |  |  |
|      | 410-51                                                   |                                       |                   |  |  |
| -    |                                                          | Slide Crook, 4th Slide                |                   |  |  |
|      | 410-53                                                   | Brace bet. 4th Slide and 1st Branch   | 1                 |  |  |
|      | 410-54                                                   | Inner Slide Tube, 4th Slide           | _                 |  |  |
|      | 410-55                                                   | Brace between 4th slide outer tubes   |                   |  |  |
|      | 410-56                                                   | Tubing, 5th, bet. Lower Outer Tube    | and Rotor         |  |  |
|      | 410-57                                                   | Brace, 4th to 5th Slide Tubing        |                   |  |  |
|      | 410-58                                                   | Outer Tube, 5th Slide Lower           | 0.411.1           |  |  |
|      | 410-59                                                   | Ferrule, 4th Tubing bet. Upper Knee   | e & 4th Large Bow |  |  |
|      | 410-60                                                   | Knee, 4th Valve, upper                |                   |  |  |
| -    | 410-61                                                   | Knee, 4th Valve, lower                |                   |  |  |
|      | 410-62                                                   | Ferrule, 4th valve tubing             |                   |  |  |
|      | 410-63                                                   | Small Bow, 4th Valve Tubing           |                   |  |  |
|      | 410-64                                                   | Outer Silde Tube, 4th Slide           |                   |  |  |
|      | 410-65                                                   | Large Bow, 4th Valve Tubing           |                   |  |  |
|      | 410-68                                                   | Inner Slide Tube, 1st Slide           |                   |  |  |
|      | 410-69                                                   | Outer Slide Tube, 1st Slide           |                   |  |  |
|      | 410-70                                                   | Brace bet. 1st T. Sl. Outer Tubes, a  | nd 3rd Slide      |  |  |
|      | 410-71                                                   | Inner Slide Tube, 3rd Slide           |                   |  |  |
| 3    | 410-72                                                   | Outer Slide Tube, 3rd Slide           |                   |  |  |
| 3    | 410-73                                                   | Small Knee, 1st Valve                 |                   |  |  |
| 3    | 410-74                                                   | Lever Brace, Upper                    |                   |  |  |
| 3    | 410-75                                                   | Lever Saddle, 5th                     |                   |  |  |
| 3    | 410-76                                                   | Lever Screw, 5th                      |                   |  |  |
| 3    | 410-77                                                   | Lever, 5th                            |                   |  |  |
| 3    | 410-77A                                                  | Lever Spring, 5th                     |                   |  |  |
| 3    | 410-78                                                   | Large Knee, 1st Valve                 |                   |  |  |
| 3    | 410-79A                                                  | 1st Valve Key                         |                   |  |  |
| 3    | 410-79B                                                  | 2nd Valve Key                         |                   |  |  |
| 3    | 410-79C                                                  | 3rd Valve Key                         |                   |  |  |
|      | 410-79D                                                  | 4th Valve Key                         |                   |  |  |
| 3    | 410-80                                                   | Pull Ring, 2nd Valve Slide            |                   |  |  |
|      | 410-81                                                   | Crook, 2nd T. Sl.                     |                   |  |  |
|      | 410-83                                                   | Inner Slide Tube, 2nd Slide           |                   |  |  |
|      | 410-84                                                   | Outer Slide Tube, 2nd Slide           |                   |  |  |
|      | 410-85                                                   | 3rd Valve Knee, Lower (Tubing)        |                   |  |  |
|      | 410-86                                                   | Ferrule, bet. Valve Casings           |                   |  |  |
|      | 410-87                                                   | Ferrule, casing to slide tubing, 1,3, | 4,5               |  |  |
|      | 410-90                                                   | Lever Brace, Lower                    | ,                 |  |  |
|      | 410-91                                                   | 3rd Valve Knee Upper (Tubing)         |                   |  |  |
|      | 410-92                                                   | Push Rod, valves 1,2,3,4              |                   |  |  |
|      | 410-93                                                   | Push Rod, valve 5                     |                   |  |  |
|      | 410-94                                                   | Metal Uniball Valve Link , stop arm   | end               |  |  |
|      | 410-95                                                   | Metal Uniball Valve Link , lever end  |                   |  |  |
|      | 410-96                                                   | Uniball Link Retaining Screw, lever   |                   |  |  |
|      | 5 110 30 Johnson Link Retaining Sciew, level end, 113x.3 |                                       |                   |  |  |