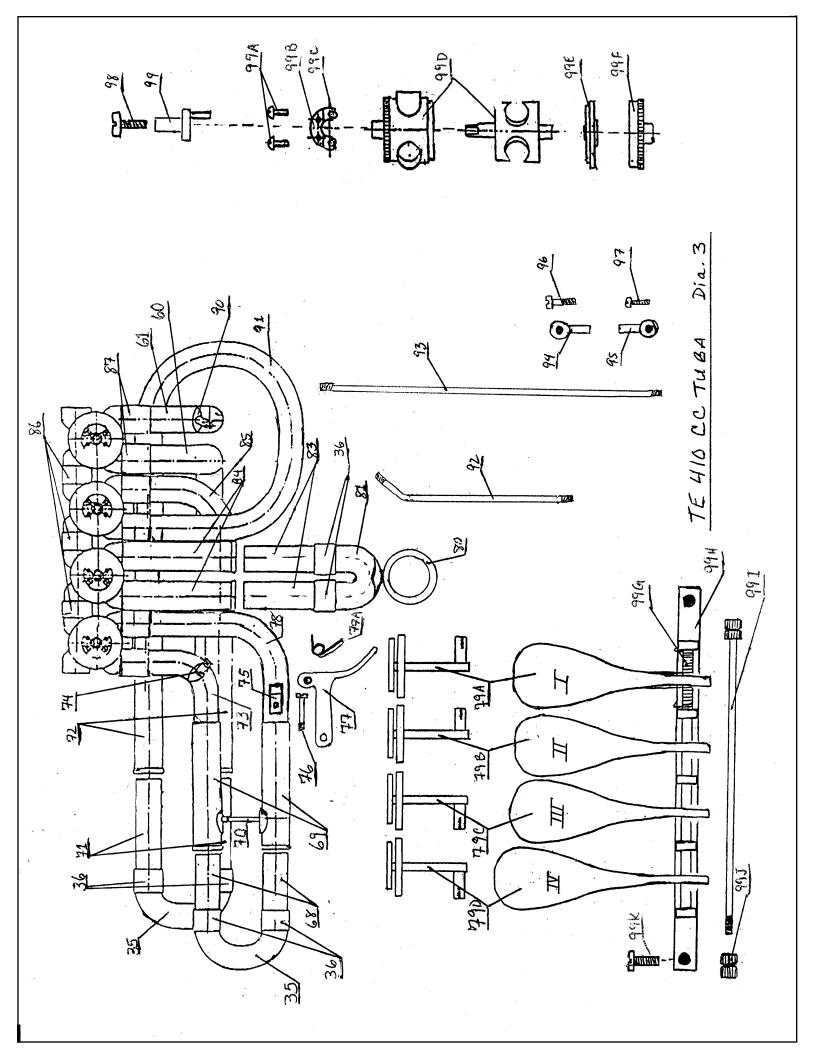

## Parts List TE-410 Tuba Parts List Retail Price

| Dia. | Part #                                                   | Descritpion                           |                   |  |  |
|------|----------------------------------------------------------|---------------------------------------|-------------------|--|--|
|      | 410-48                                                   | Strapring and Strapring Plate, Botto  | om Row            |  |  |
|      | 410-48                                                   | Strapring and Strapring Plate, Bell   | OIII BOW          |  |  |
|      | 410-49                                                   | Mouthpiece Receiver                   |                   |  |  |
|      | 410-51                                                   | Brace, Lead Pipe to Bell              |                   |  |  |
|      | 410-51                                                   |                                       |                   |  |  |
| -    |                                                          | Slide Crook, 4th Slide                |                   |  |  |
|      | 410-53                                                   | Brace bet. 4th Slide and 1st Branch   | 1                 |  |  |
|      | 410-54                                                   | Inner Slide Tube, 4th Slide           | _                 |  |  |
|      | 410-55                                                   | Brace between 4th slide outer tubes   |                   |  |  |
|      | 410-56                                                   | Tubing, 5th, bet. Lower Outer Tube    | and Rotor         |  |  |
|      | 410-57                                                   | Brace, 4th to 5th Slide Tubing        |                   |  |  |
|      | 410-58                                                   | Outer Tube, 5th Slide Lower           | 0.411.1           |  |  |
|      | 410-59                                                   | Ferrule, 4th Tubing bet. Upper Knee   | e & 4th Large Bow |  |  |
|      | 410-60                                                   | Knee, 4th Valve, upper                |                   |  |  |
| -    | 410-61                                                   | Knee, 4th Valve, lower                |                   |  |  |
|      | 410-62                                                   | Ferrule, 4th valve tubing             |                   |  |  |
|      | 410-63                                                   | Small Bow, 4th Valve Tubing           |                   |  |  |
|      | 410-64                                                   | Outer Silde Tube, 4th Slide           |                   |  |  |
|      | 410-65                                                   | Large Bow, 4th Valve Tubing           |                   |  |  |
|      | 410-68                                                   | Inner Slide Tube, 1st Slide           |                   |  |  |
|      | 410-69                                                   | Outer Slide Tube, 1st Slide           |                   |  |  |
|      | 410-70                                                   | Brace bet. 1st T. Sl. Outer Tubes, a  | nd 3rd Slide      |  |  |
|      | 410-71                                                   | Inner Slide Tube, 3rd Slide           |                   |  |  |
| 3    | 410-72                                                   | Outer Slide Tube, 3rd Slide           |                   |  |  |
| 3    | 410-73                                                   | Small Knee, 1st Valve                 |                   |  |  |
| 3    | 410-74                                                   | Lever Brace, Upper                    |                   |  |  |
| 3    | 410-75                                                   | Lever Saddle, 5th                     |                   |  |  |
| 3    | 410-76                                                   | Lever Screw, 5th                      |                   |  |  |
| 3    | 410-77                                                   | Lever, 5th                            |                   |  |  |
| 3    | 410-77A                                                  | Lever Spring, 5th                     |                   |  |  |
| 3    | 410-78                                                   | Large Knee, 1st Valve                 |                   |  |  |
| 3    | 410-79A                                                  | 1st Valve Key                         |                   |  |  |
| 3    | 410-79B                                                  | 2nd Valve Key                         |                   |  |  |
| 3    | 410-79C                                                  | 3rd Valve Key                         |                   |  |  |
|      | 410-79D                                                  | 4th Valve Key                         |                   |  |  |
| 3    | 410-80                                                   | Pull Ring, 2nd Valve Slide            |                   |  |  |
|      | 410-81                                                   | Crook, 2nd T. Sl.                     |                   |  |  |
|      | 410-83                                                   | Inner Slide Tube, 2nd Slide           |                   |  |  |
|      | 410-84                                                   | Outer Slide Tube, 2nd Slide           |                   |  |  |
|      | 410-85                                                   | 3rd Valve Knee, Lower (Tubing)        |                   |  |  |
|      | 410-86                                                   | Ferrule, bet. Valve Casings           |                   |  |  |
|      | 410-87                                                   | Ferrule, casing to slide tubing, 1,3, | 4,5               |  |  |
|      | 410-90                                                   | Lever Brace, Lower                    | ,                 |  |  |
|      | 410-91                                                   | 3rd Valve Knee Upper (Tubing)         |                   |  |  |
|      | 410-92                                                   | Push Rod, valves 1,2,3,4              |                   |  |  |
|      | 410-93                                                   | Push Rod, valve 5                     |                   |  |  |
|      | 410-94                                                   | Metal Uniball Valve Link , stop arm   | end               |  |  |
|      | 410-95                                                   | Metal Uniball Valve Link , lever end  |                   |  |  |
|      | 410-96                                                   | Uniball Link Retaining Screw, lever   |                   |  |  |
|      | 5 110 30 Johnson Link Retaining Sciew, level end, 113x.3 |                                       |                   |  |  |

## Parts List TE-410 Tuba Parts List Retail Price

| Dia. | Part #  | Description                                          |  |
|------|---------|------------------------------------------------------|--|
| 3    | 410-97  | Uniball Link Retaining Screw, stop arm end, M2.5x.45 |  |
| 3    | 410-98  | Stop Arm Retaining Screw                             |  |
| 3    | 410-99  | Stop Arm                                             |  |
| 3    | 410-99A | Stop Plate Retaining Screw                           |  |
| 3    | 410-99B | Stop Plate                                           |  |
| 3    | 410-99C | Rubber Stop, 6 inch piece                            |  |
| 3    | 410-99D | Rotor & Casing, 1,2,3,4                              |  |
| 3    | 410-99E | Bearing Plate, all valves                            |  |
| 3    | 410-99F | Valve Cap                                            |  |
| 3    | 410-99G | Lever Spiral Spring                                  |  |
| 3    | 410-99H | Lever Holder                                         |  |
| 3    | 410-99I | Lever Support Shaft                                  |  |
| 3    | 410-99J | Lever Support Shaft Fastening Nut                    |  |
| 3    | 410-99K | Lever Holder Screw                                   |  |