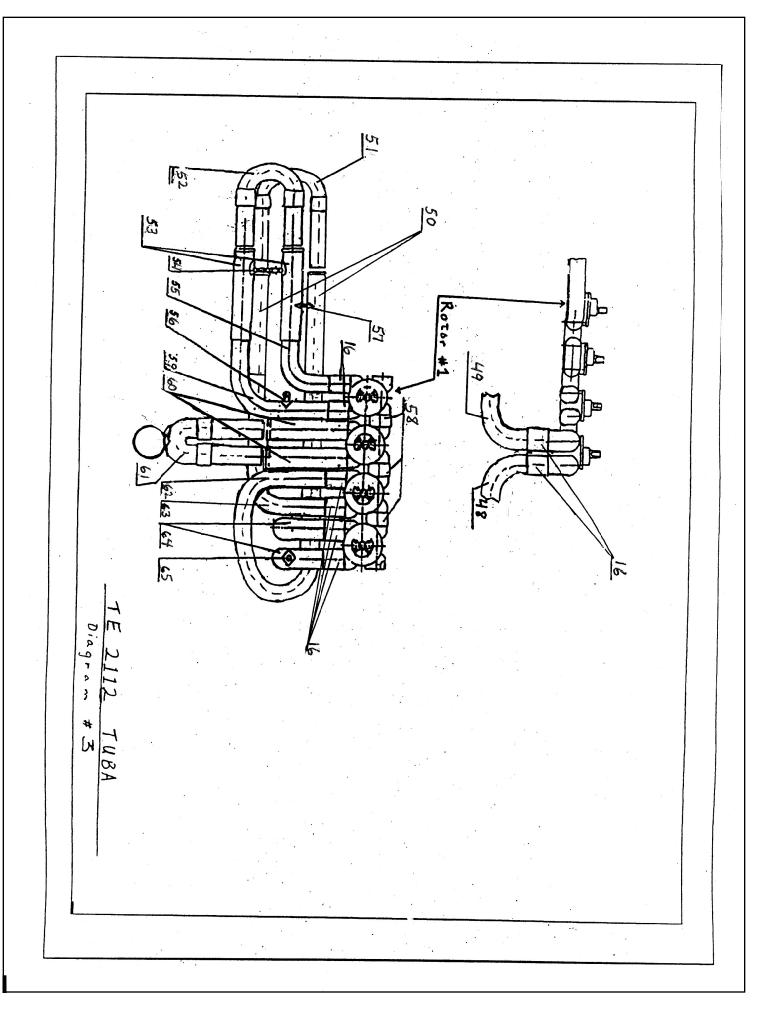

## Parts List TE-22112 Tuba U.S. List Retail Price

| Diag. | Part #   | Description                         |
|-------|----------|-------------------------------------|
| 3     | 2112-51  | 3rd Tuning Slide Assembly           |
| 3     | 2112-52  | 1st T. Slide Assembly               |
| 3     | 2112-53  | Outer Slide Tube, 1st Slide         |
| 3     | 2112-54  | Brace bet. 1st T. Sl. Outer Tubes   |
| 3     | 2112-55  | Small Knee. 1st Valve               |
| 3     | 2112-56  | Lever Brace, Upper                  |
| 3     | 2112-57  | Brace, 1st to 3rd Outer Slide Tubes |
|       | 2112-58  | Ferrule, bet. Valve Casings         |
|       | 2112-59  | Large Knee, 1st Valve               |
|       | 2112-60  | Outer Slide Tube, 2nd Slide         |
|       | 2112-61  | 2nd T. Sl. Assembly                 |
|       | 2112-62  | 3rd Valve Knee Upper (Tubing)       |
|       | 2112-63  | 3rd Valve Knee, Lower (Tubing)      |
|       | 2112-64  | Knee, 4th Valve, each               |
|       | 2112-65  | Lever Brace, Lower                  |
| 4     | 2112-66  | Valve Cap                           |
|       | 2112-67A | Casing, Bearing and Rotor, 1 or 2   |
| 4     | 2112-67B | Casing, Bearing and Rotor, 3 or 4   |
| 4     | 2112-68  | Rubber Stop, 6 inch piece           |
|       | 2112-69  | Stop Plate                          |
| 4     | 2112-70  | Stop Plate Retaining Screw          |
| 4     | 2112-71  | Stop Arm                            |
| 4     | 2112-72  | Stop Arm Retaining Screw            |
|       | 2112-73  | Uniball Link Retaining Screw        |
| 4     | 2112-74  | Uniball Link Lock Nut               |
| 4     | 2112-75  | Metal Uniball Valve Link            |
|       | 2112-76  | Push Rod, all valves                |
| 4     | 2112-77  | 1st Valve Key                       |
|       | 2112-78  | 2nd Valve Key                       |
| 4     | 2112-79  | 3rd Valve Key                       |
|       | 2112-80  | 4th Valve Key                       |
|       | 2112-81  | Lever Holder Screw                  |
|       | 2112-82  | Lever Holder                        |
|       | 2112-83  | Lever Spiral Spring                 |
| 4     | 2112-84  | Lever Support Shaft                 |
| 4     | 2112-85  | Lever Support Shaft Fastening Nut   |