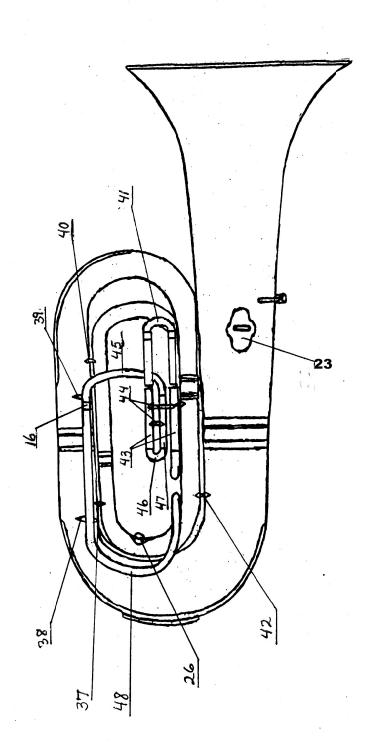

## Parts List TE-12112 Tuba U.S. List Retail Price

| Diag. | Part #  | Description                                         |  |
|-------|---------|-----------------------------------------------------|--|
|       | 2112-01 | Bell                                                |  |
|       | 2112-02 | Ferrule bet. Bell and Bottom Bow                    |  |
|       | 2112-03 | Bottom Bow                                          |  |
|       | 2112-04 | Ferrule bet. Bottom Bow and 1st Branch              |  |
|       | 2112-04 | 1st Branch                                          |  |
|       | 2112-05 | Ferrule bet. 1st and 2nd Branch                     |  |
|       | 2112-00 | 2nd Branch                                          |  |
|       | 2112-07 | Ferrule bet. 2nd and 3rd Branch                     |  |
|       | 2112-08 | 3rd Branch                                          |  |
|       |         |                                                     |  |
|       | 2112-10 | Ferrule bet. 3rd and 4th Branch                     |  |
|       | 2112-11 | 4th Branch                                          |  |
|       | 2112-12 | Outer Slide Tube, Main T. Sl.                       |  |
|       | 2112-14 | Main Tuning Slide Assembly                          |  |
|       | 2112-15 | Water Key Bow                                       |  |
|       | 2112-16 | Straight Tubing Ferrule                             |  |
|       | 2112-17 | Leadpipe                                            |  |
|       | 2112-18 | Mouthpiece Receiver                                 |  |
|       | 2112-19 | Lead Pipe Support Brace                             |  |
|       | 2112-20 | Strapring and Strapring Plate, Bell                 |  |
|       | 2112-21 | Lyre Holder Screw                                   |  |
| -     | 2112-23 | Thumbring and Thumbring Plate                       |  |
|       | 2112-24 | Strapring and Strapring Plate, Bottom Bow           |  |
|       | 2112-25 | Keel, Bottom Bow                                    |  |
| 1&2   | 2112-26 | Brace bet. Bottom Bow and Main T. Sl. Tube          |  |
| 1     | 2112-27 | Brace, Bet. 4th Valve Knee and Main T. Sl. Lg. side |  |
| 1     | 2112-28 | Brace, 2nd Branch to Water Key Bow                  |  |
| 1     | 2112-29 | Water Key Saddle                                    |  |
| 1     | 2112-30 | Water Key Nipple                                    |  |
| 1     | 2112-31 | Water Key Cork, use A365                            |  |
| 1     | 2112-32 | Water Key Screw                                     |  |
| 1     | 2112-33 | Water Key                                           |  |
| 1     | 2112-34 | Water Key Spring                                    |  |
| 2     | 2112-37 | Brace, small, Bottom Bow to 2nd Branch              |  |
| 2     | 2112-38 | Brace, Bottom Bow to 4th Large Crook                |  |
| 2     | 2112-39 | Brace, 1st Branch to 4th Large Crook                |  |
|       | 2112-40 | Brace, 3rd Branch to 1st Branch                     |  |
|       | 2112-41 | 4th T. Sl. Assembly                                 |  |
|       | 2112-42 | Brace, Bot. Bow & 2nd Branch                        |  |
|       | 2112-43 | Outer Silde Tube, 4th Slide                         |  |
|       | 2112-44 | Brace between 4th Outer Slide Tubes                 |  |
|       | 2112-45 | Medium Crook, 4th Tubing                            |  |
|       | 2112-46 | Small Crook, 4th Tubing                             |  |
|       | 2112-47 | Straight 4th Tubing                                 |  |
|       | 2112-47 | Large Crook, 4th Valve                              |  |
|       | 2112-48 | 4th Valve "L" Crook, short                          |  |
|       | 2112-49 | Outer Slide Tube, 3rd Slide                         |  |
|       | Z11Z-JU | Outer Slide Tube, Slid Slide                        |  |
|       |         |                                                     |  |
| L     |         |                                                     |  |

## Parts List TE-22112 Tuba U.S. List Retail Price

| Diag. | Part #   | Description                         |
|-------|----------|-------------------------------------|
| 3     | 2112-51  | 3rd Tuning Slide Assembly           |
| 3     | 2112-52  | 1st T. Slide Assembly               |
| 3     | 2112-53  | Outer Slide Tube, 1st Slide         |
| 3     | 2112-54  | Brace bet. 1st T. Sl. Outer Tubes   |
| 3     | 2112-55  | Small Knee. 1st Valve               |
| 3     | 2112-56  | Lever Brace, Upper                  |
| 3     | 2112-57  | Brace, 1st to 3rd Outer Slide Tubes |
|       | 2112-58  | Ferrule, bet. Valve Casings         |
|       | 2112-59  | Large Knee, 1st Valve               |
|       | 2112-60  | Outer Slide Tube, 2nd Slide         |
|       | 2112-61  | 2nd T. Sl. Assembly                 |
|       | 2112-62  | 3rd Valve Knee Upper (Tubing)       |
|       | 2112-63  | 3rd Valve Knee, Lower (Tubing)      |
|       | 2112-64  | Knee, 4th Valve, each               |
|       | 2112-65  | Lever Brace, Lower                  |
| 4     | 2112-66  | Valve Cap                           |
|       | 2112-67A | Casing, Bearing and Rotor, 1 or 2   |
| 4     | 2112-67B | Casing, Bearing and Rotor, 3 or 4   |
| 4     | 2112-68  | Rubber Stop, 6 inch piece           |
|       | 2112-69  | Stop Plate                          |
| 4     | 2112-70  | Stop Plate Retaining Screw          |
| 4     | 2112-71  | Stop Arm                            |
| 4     | 2112-72  | Stop Arm Retaining Screw            |
|       | 2112-73  | Uniball Link Retaining Screw        |
| 4     | 2112-74  | Uniball Link Lock Nut               |
| 4     | 2112-75  | Metal Uniball Valve Link            |
|       | 2112-76  | Push Rod, all valves                |
| 4     | 2112-77  | 1st Valve Key                       |
|       | 2112-78  | 2nd Valve Key                       |
| 4     | 2112-79  | 3rd Valve Key                       |
|       | 2112-80  | 4th Valve Key                       |
|       | 2112-81  | Lever Holder Screw                  |
|       | 2112-82  | Lever Holder                        |
|       | 2112-83  | Lever Spiral Spring                 |
| 4     | 2112-84  | Lever Support Shaft                 |
| 4     | 2112-85  | Lever Support Shaft Fastening Nut   |

7 E 2112 TUBA (Back Diagram # 2