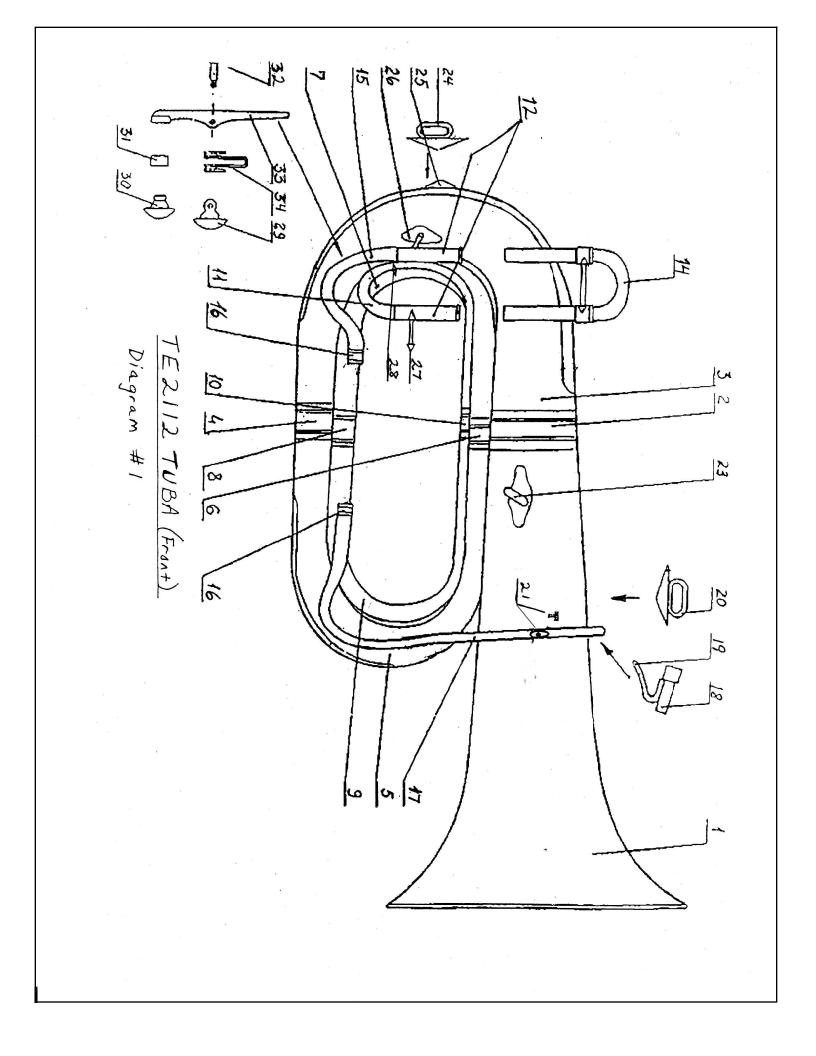

## Parts List TE-12112 Tuba U.S. List Retail Price

| Diag. | Part #  | Description                                         |  |
|-------|---------|-----------------------------------------------------|--|
|       | 2112-01 | Bell                                                |  |
|       | 2112-02 | Ferrule bet. Bell and Bottom Bow                    |  |
|       | 2112-03 | Bottom Bow                                          |  |
|       | 2112-04 | Ferrule bet. Bottom Bow and 1st Branch              |  |
|       | 2112-04 | 1st Branch                                          |  |
|       | 2112-05 | Ferrule bet. 1st and 2nd Branch                     |  |
|       | 2112-00 | 2nd Branch                                          |  |
|       | 2112-07 | Ferrule bet. 2nd and 3rd Branch                     |  |
|       | 2112-08 | 3rd Branch                                          |  |
|       |         |                                                     |  |
|       | 2112-10 | Ferrule bet. 3rd and 4th Branch                     |  |
|       | 2112-11 | 4th Branch                                          |  |
|       | 2112-12 | Outer Slide Tube, Main T. Sl.                       |  |
|       | 2112-14 | Main Tuning Slide Assembly                          |  |
|       | 2112-15 | Water Key Bow                                       |  |
|       | 2112-16 | Straight Tubing Ferrule                             |  |
|       | 2112-17 | Leadpipe                                            |  |
|       | 2112-18 | Mouthpiece Receiver                                 |  |
|       | 2112-19 | Lead Pipe Support Brace                             |  |
|       | 2112-20 | Strapring and Strapring Plate, Bell                 |  |
|       | 2112-21 | Lyre Holder Screw                                   |  |
| -     | 2112-23 | Thumbring and Thumbring Plate                       |  |
|       | 2112-24 | Strapring and Strapring Plate, Bottom Bow           |  |
|       | 2112-25 | Keel, Bottom Bow                                    |  |
| 1&2   | 2112-26 | Brace bet. Bottom Bow and Main T. Sl. Tube          |  |
| 1     | 2112-27 | Brace, Bet. 4th Valve Knee and Main T. Sl. Lg. side |  |
| 1     | 2112-28 | Brace, 2nd Branch to Water Key Bow                  |  |
| 1     | 2112-29 | Water Key Saddle                                    |  |
| 1     | 2112-30 | Water Key Nipple                                    |  |
| 1     | 2112-31 | Water Key Cork, use A365                            |  |
| 1     | 2112-32 | Water Key Screw                                     |  |
| 1     | 2112-33 | Water Key                                           |  |
| 1     | 2112-34 | Water Key Spring                                    |  |
| 2     | 2112-37 | Brace, small, Bottom Bow to 2nd Branch              |  |
| 2     | 2112-38 | Brace, Bottom Bow to 4th Large Crook                |  |
| 2     | 2112-39 | Brace, 1st Branch to 4th Large Crook                |  |
|       | 2112-40 | Brace, 3rd Branch to 1st Branch                     |  |
|       | 2112-41 | 4th T. Sl. Assembly                                 |  |
|       | 2112-42 | Brace, Bot. Bow & 2nd Branch                        |  |
|       | 2112-43 | Outer Silde Tube, 4th Slide                         |  |
|       | 2112-44 | Brace between 4th Outer Slide Tubes                 |  |
|       | 2112-45 | Medium Crook, 4th Tubing                            |  |
|       | 2112-46 | Small Crook, 4th Tubing                             |  |
|       | 2112-47 | Straight 4th Tubing                                 |  |
|       | 2112-47 | Large Crook, 4th Valve                              |  |
|       | 2112-48 | 4th Valve "L" Crook, short                          |  |
|       | 2112-49 | Outer Slide Tube, 3rd Slide                         |  |
|       | Z11Z-JU | Outer Slide Tube, Slid Slide                        |  |
|       |         |                                                     |  |
| L     |         |                                                     |  |

## Parts List TE-22112 Tuba U.S. List Retail Price

| Diag. | Part #   | Description                         |
|-------|----------|-------------------------------------|
| 3     | 2112-51  | 3rd Tuning Slide Assembly           |
| 3     | 2112-52  | 1st T. Slide Assembly               |
| 3     | 2112-53  | Outer Slide Tube, 1st Slide         |
| 3     | 2112-54  | Brace bet. 1st T. Sl. Outer Tubes   |
| 3     | 2112-55  | Small Knee. 1st Valve               |
| 3     | 2112-56  | Lever Brace, Upper                  |
| 3     | 2112-57  | Brace, 1st to 3rd Outer Slide Tubes |
|       | 2112-58  | Ferrule, bet. Valve Casings         |
|       | 2112-59  | Large Knee, 1st Valve               |
|       | 2112-60  | Outer Slide Tube, 2nd Slide         |
|       | 2112-61  | 2nd T. Sl. Assembly                 |
|       | 2112-62  | 3rd Valve Knee Upper (Tubing)       |
|       | 2112-63  | 3rd Valve Knee, Lower (Tubing)      |
|       | 2112-64  | Knee, 4th Valve, each               |
|       | 2112-65  | Lever Brace, Lower                  |
| 4     | 2112-66  | Valve Cap                           |
|       | 2112-67A | Casing, Bearing and Rotor, 1 or 2   |
| 4     | 2112-67B | Casing, Bearing and Rotor, 3 or 4   |
| 4     | 2112-68  | Rubber Stop, 6 inch piece           |
|       | 2112-69  | Stop Plate                          |
| 4     | 2112-70  | Stop Plate Retaining Screw          |
| 4     | 2112-71  | Stop Arm                            |
| 4     | 2112-72  | Stop Arm Retaining Screw            |
|       | 2112-73  | Uniball Link Retaining Screw        |
| 4     | 2112-74  | Uniball Link Lock Nut               |
| 4     | 2112-75  | Metal Uniball Valve Link            |
|       | 2112-76  | Push Rod, all valves                |
| 4     | 2112-77  | 1st Valve Key                       |
|       | 2112-78  | 2nd Valve Key                       |
| 4     | 2112-79  | 3rd Valve Key                       |
|       | 2112-80  | 4th Valve Key                       |
|       | 2112-81  | Lever Holder Screw                  |
|       | 2112-82  | Lever Holder                        |
|       | 2112-83  | Lever Spiral Spring                 |
| 4     | 2112-84  | Lever Support Shaft                 |
| 4     | 2112-85  | Lever Support Shaft Fastening Nut   |