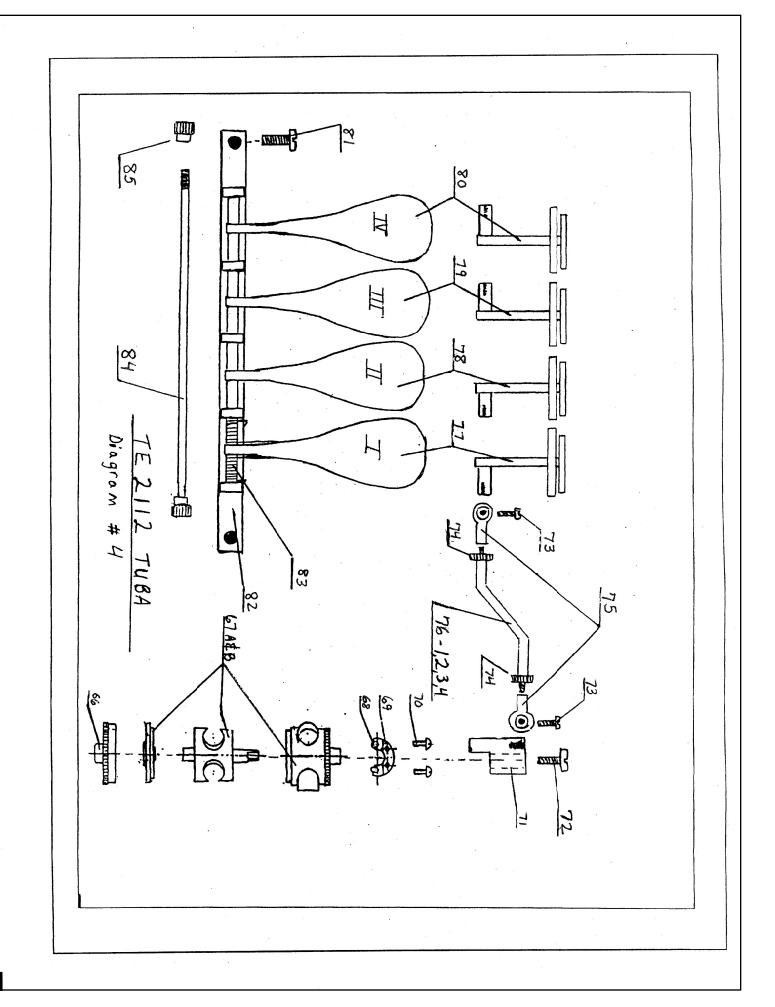

## Parts List TE-22112 Tuba U.S. List Retail Price

| Diag. | Part #   | Description                         |
|-------|----------|-------------------------------------|
| 3     | 2112-51  | 3rd Tuning Slide Assembly           |
| 3     | 2112-52  | 1st T. Slide Assembly               |
| 3     | 2112-53  | Outer Slide Tube, 1st Slide         |
| 3     | 2112-54  | Brace bet. 1st T. Sl. Outer Tubes   |
| 3     | 2112-55  | Small Knee. 1st Valve               |
| 3     | 2112-56  | Lever Brace, Upper                  |
| 3     | 2112-57  | Brace, 1st to 3rd Outer Slide Tubes |
|       | 2112-58  | Ferrule, bet. Valve Casings         |
|       | 2112-59  | Large Knee, 1st Valve               |
|       | 2112-60  | Outer Slide Tube, 2nd Slide         |
|       | 2112-61  | 2nd T. Sl. Assembly                 |
|       | 2112-62  | 3rd Valve Knee Upper (Tubing)       |
|       | 2112-63  | 3rd Valve Knee, Lower (Tubing)      |
|       | 2112-64  | Knee, 4th Valve, each               |
|       | 2112-65  | Lever Brace, Lower                  |
| 4     | 2112-66  | Valve Cap                           |
|       | 2112-67A | Casing, Bearing and Rotor, 1 or 2   |
| 4     | 2112-67B | Casing, Bearing and Rotor, 3 or 4   |
| 4     | 2112-68  | Rubber Stop, 6 inch piece           |
|       | 2112-69  | Stop Plate                          |
| 4     | 2112-70  | Stop Plate Retaining Screw          |
| 4     | 2112-71  | Stop Arm                            |
| 4     | 2112-72  | Stop Arm Retaining Screw            |
|       | 2112-73  | Uniball Link Retaining Screw        |
| 4     | 2112-74  | Uniball Link Lock Nut               |
| 4     | 2112-75  | Metal Uniball Valve Link            |
|       | 2112-76  | Push Rod, all valves                |
| 4     | 2112-77  | 1st Valve Key                       |
|       | 2112-78  | 2nd Valve Key                       |
| 4     | 2112-79  | 3rd Valve Key                       |
|       | 2112-80  | 4th Valve Key                       |
|       | 2112-81  | Lever Holder Screw                  |
|       | 2112-82  | Lever Holder                        |
|       | 2112-83  | Lever Spiral Spring                 |
| 4     | 2112-84  | Lever Support Shaft                 |
| 4     | 2112-85  | Lever Support Shaft Fastening Nut   |