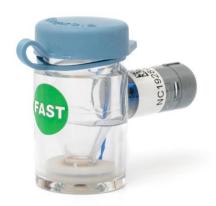

## **Medication Cup Colour Code Guide**

- The Grey STANDARD label medication cup is the standard cup that will nebulise a wide range of medications
- A Green FAST label medication cup is specially designed for use with difficult to nebulise high viscosity medications