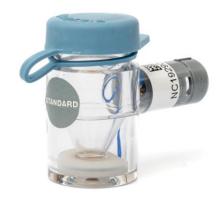

## **Medication Cup Colour Code Guide**

- The Grey STANDARD label medication cup is the standard cup that will nebulise a wide range of medications
- A Green FAST label medication cup is specially designed for use with difficult to nebulise high viscosity medications